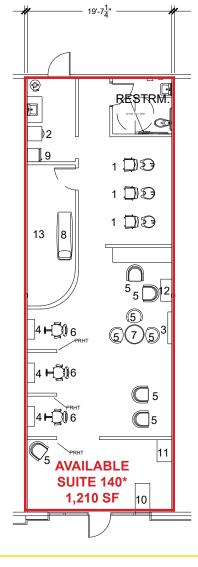

#### FLOOR PLAN 2125 FULTON AVE

| FF&E        |                         |              |                   |  |  |
|-------------|-------------------------|--------------|-------------------|--|--|
| Attached    |                         | Non-Attached |                   |  |  |
| Item Number | Item Name               | Item Number  | Item Name         |  |  |
| 1           | Salon Hair Wash Station | 5            | Chair             |  |  |
| 2           | Washer/Dryer            | 6            | Salon Chair       |  |  |
| 3           | TV                      | 7            | Table             |  |  |
| 4           | Salon Station           | 8            | Massage Table     |  |  |
|             |                         | 9            | Refrigerator      |  |  |
|             |                         | 10           | Desk              |  |  |
|             |                         | 11           | Dresser           |  |  |
|             |                         | 12           | Telo-Dermu        |  |  |
|             |                         | 13           | Various Equipment |  |  |