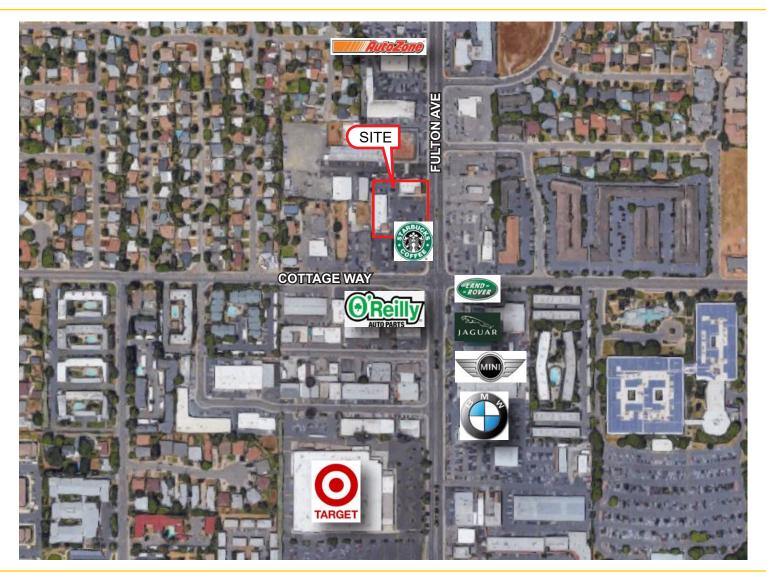

#### PROPERTY DETAILS:

Attractive building with flexible and functional tenant improvements

Located in the Fulton Avenue Corridor on the corner of Fulton Avenue and Cottage Way, this property is close to many amenities including shopping, automobile dealerships and offices.