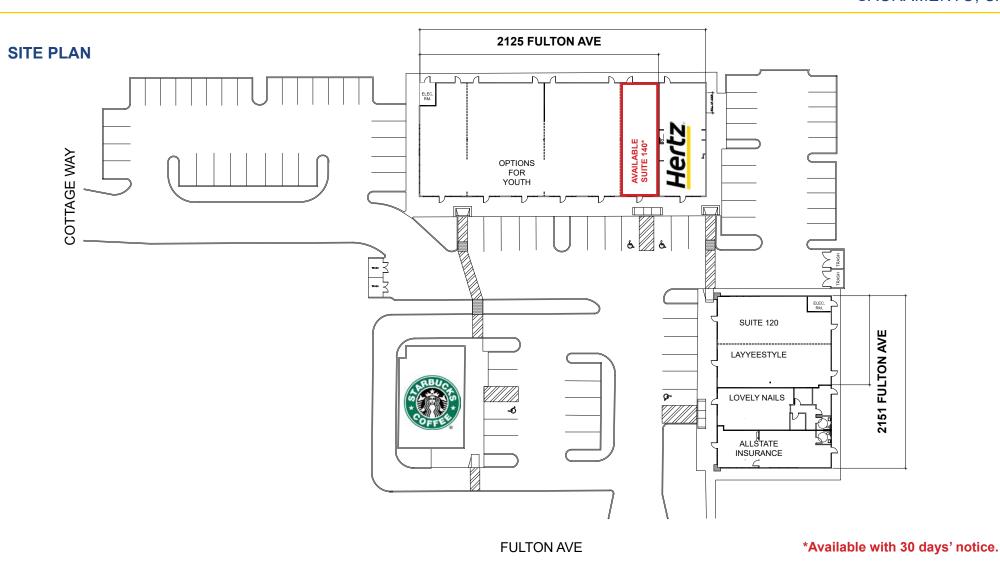

#### PROPERTY DETAILS:

Attractive building with flexible and functional tenant improvements

Located in the Fulton Avenue Corridor on the corner of Fulton Avenue and Cottage Way, this property is close to many amenities including shopping, automobile dealerships and offices.