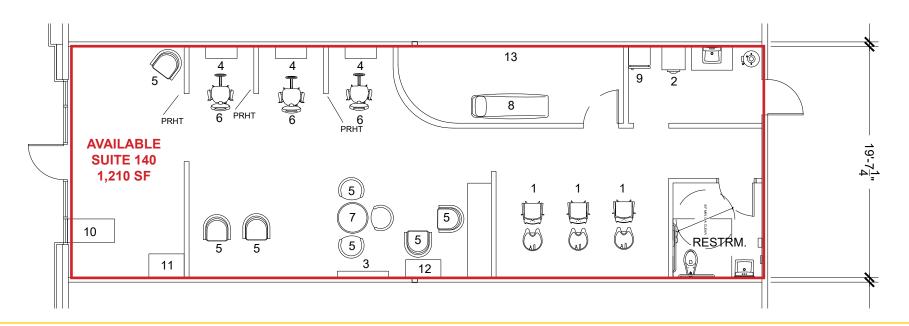

## FULTON & COTTAGE 2125 - 2151 FULTON AVE SACRAMENTO, CA

|             | FF&I                    | E            |                   |
|-------------|-------------------------|--------------|-------------------|
| Attached    |                         | Non-Attached |                   |
| Item Number | Item Name               | Item Number  | Item Name         |
| 1           | Salon Hair Wash Station | 5            | Chair             |
| 2           | Washer/Dryer            | 6            | Salon Chair       |
| 3           | TV                      | 7            | Table             |
| 4           | Salon Station           | 8            | Massage Table     |
|             |                         | 9            | Refrigerator      |
|             |                         | 10           | Desk              |
|             |                         | 11           | Dresser           |
|             |                         | 12           | Telo-Dermu        |
|             |                         | 13           | Various Equipment |

# 2125 FULTON AVE SUITE 140