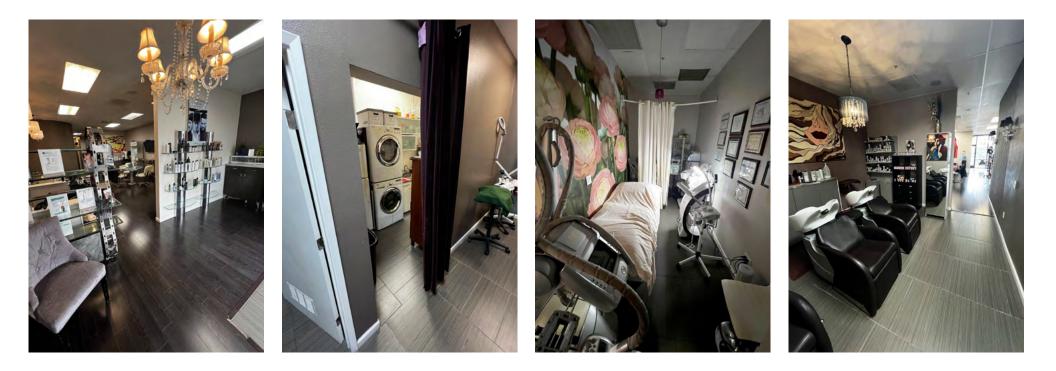

#### FEATURES:

- 2nd generation salon/spa with full FF&E available
- Excellent exposure on Fulton Ave
- Highly visible building and monument signage
- Excellent ingress/egress to Fulton Ave and Cottage Way
- Co-anchored by busy freestanding Starbucks
- Zoned Limited Commercial (LC)

## FULTON & COTTAGE 2125 - 2151 FULTON AVE SACRAMENTO, CA

|             | FF&I                    | E            |                   |
|-------------|-------------------------|--------------|-------------------|
| Attached    |                         | Non-Attached |                   |
| Item Number | Item Name               | Item Number  | Item Name         |
| 1           | Salon Hair Wash Station | 5            | Chair             |
| 2           | Washer/Dryer            | 6            | Salon Chair       |
| 3           | TV                      | 7            | Table             |
| 4           | Salon Station           | 8            | Massage Table     |
|             |                         | 9            | Refrigerator      |
|             |                         | 10           | Desk              |
|             |                         | 11           | Dresser           |
|             |                         | 12           | Telo-Dermu        |
|             |                         | 13           | Various Equipment |

# 2125 FULTON AVE SUITE 140