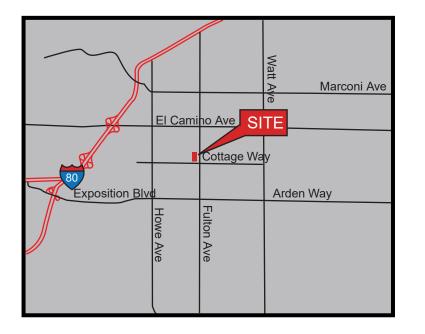

## **PROPERTY DETAILS:**

Attractive building with flexible and functional tenant improvements

Located in the Fulton Avenue Corridor on the corner of Fulton Avenue and Cottage Way, this property is close to many amenities including shopping, automobile dealerships and offices.