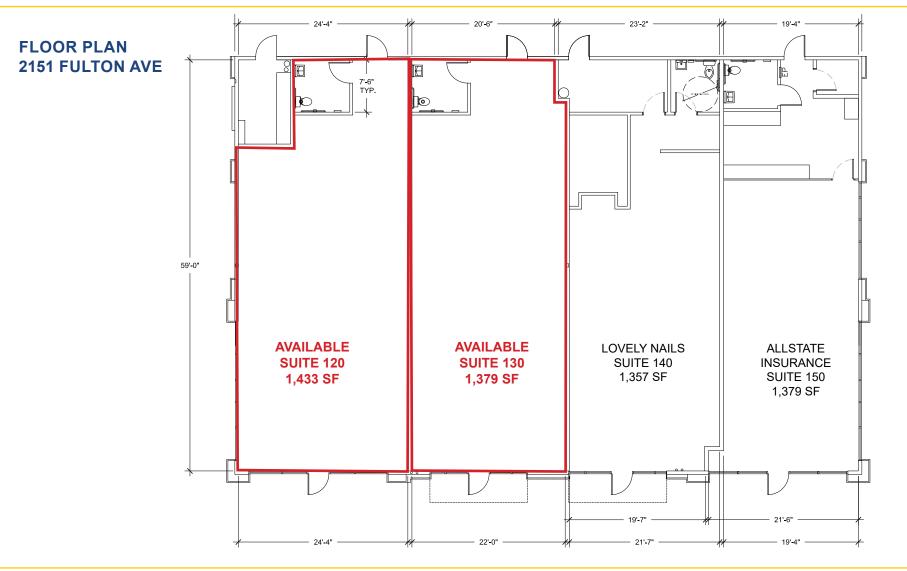

### LEASE RATES:

| 2125 Fultor<br>Suite 140 | n Ave<br>1,210 SF | 42 042 00 (42 40 DSE NININ)  |
|--------------------------|-------------------|------------------------------|
| Sulle 140                | 1,210 55          | \$3,012.00 (\$2.49 PSF, NNN) |
| 2151 Fultor              | n Ave             |                              |
| Suite 120                | 1,433 SF          | \$2,422.00 (\$1.69 PSF, NNN) |
| Suite 130                | 1,379 SF          | \$2,331.00 (\$1.69 PSF, NNN) |