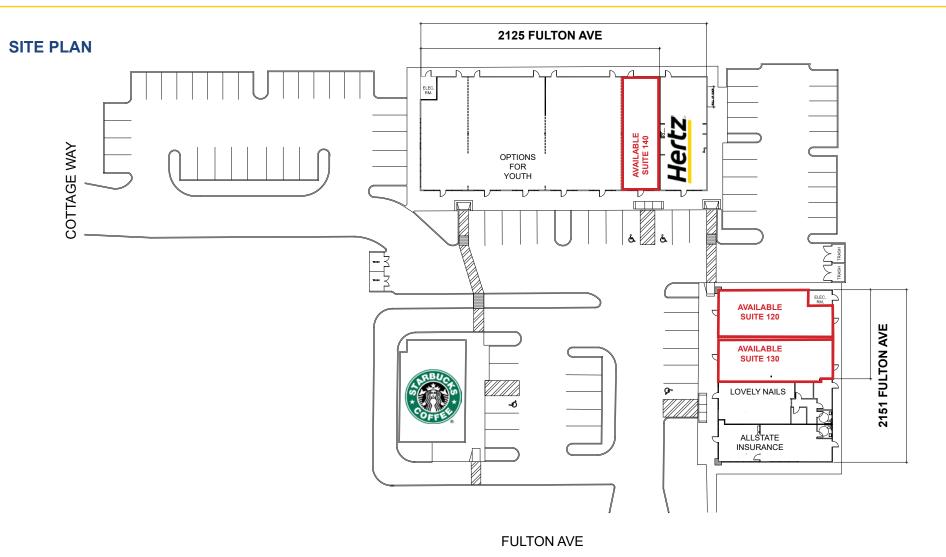

#### FEATURES:

- 2nd generation salon/spa with full FF&E available
- Excellent exposure on Fulton Ave
- Highly visible building and monument signage
- Excellent ingress/egress to Fulton Ave and Cottage Way
- Co-anchored by busy freestanding Starbucks
- Zoned Limited Commercial (LC)

## **PROPERTY DETAILS:**

Attractive building with flexible and functional tenant improvements

Located in the Fulton Avenue Corridor on the corner of Fulton Avenue and Cottage Way, this property is close to many amenities including shopping, automobile dealerships and offices.