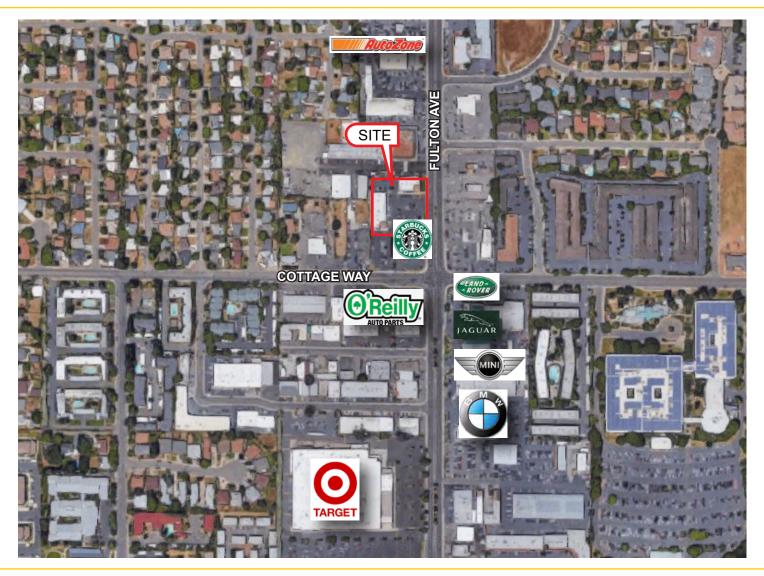

#### FEATURES:

- 2nd generation salon/spa with full FF&E available
- Excellent exposure on Fulton Ave
- Highly visible building and monument signage
- Excellent ingress/egress to Fulton Ave and Cottage Way
- Co-anchored by busy freestanding Starbucks
- Zoned Limited Commercial (LC)

## **PROPERTY DETAILS:**

Attractive building with flexible and functional tenant improvements

Located in the Fulton Avenue Corridor on the corner of Fulton Avenue and Cottage Way, this property is close to many amenities including shopping, automobile dealerships and offices.