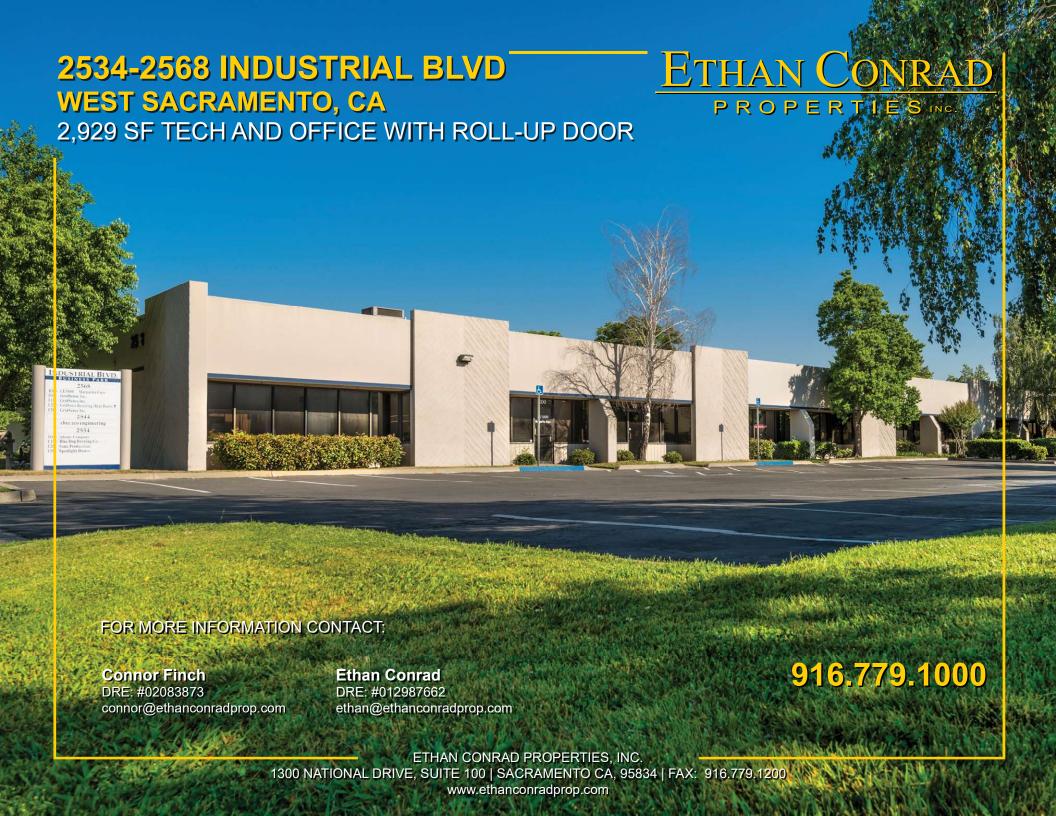

WEST SACRAMENTO, CA

#### **PROPERTY DETAILS**

Attractive, well-located industrail suite located near the corner of Terminal and Industrial Blvd. Across parking lot from Bike Dog Brewery! Quite business park setting conveniently located near all three major metro highways.