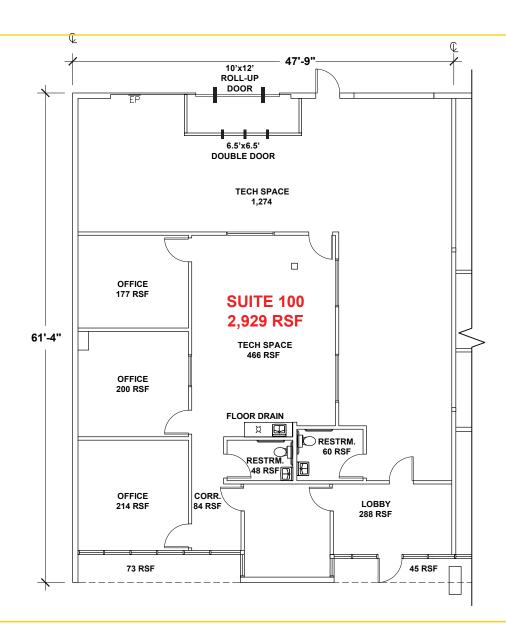

#### **FLOOR PLAN**

### **FEATURES**

- 2,929 RSF
- 10' x 12" roll up door
- Great location near Port and I-5
- Zoning: M-1 Light Industrial
- Two restrooms
- · Work sink and floor drain
- · Fully conditioned, drop ceiling