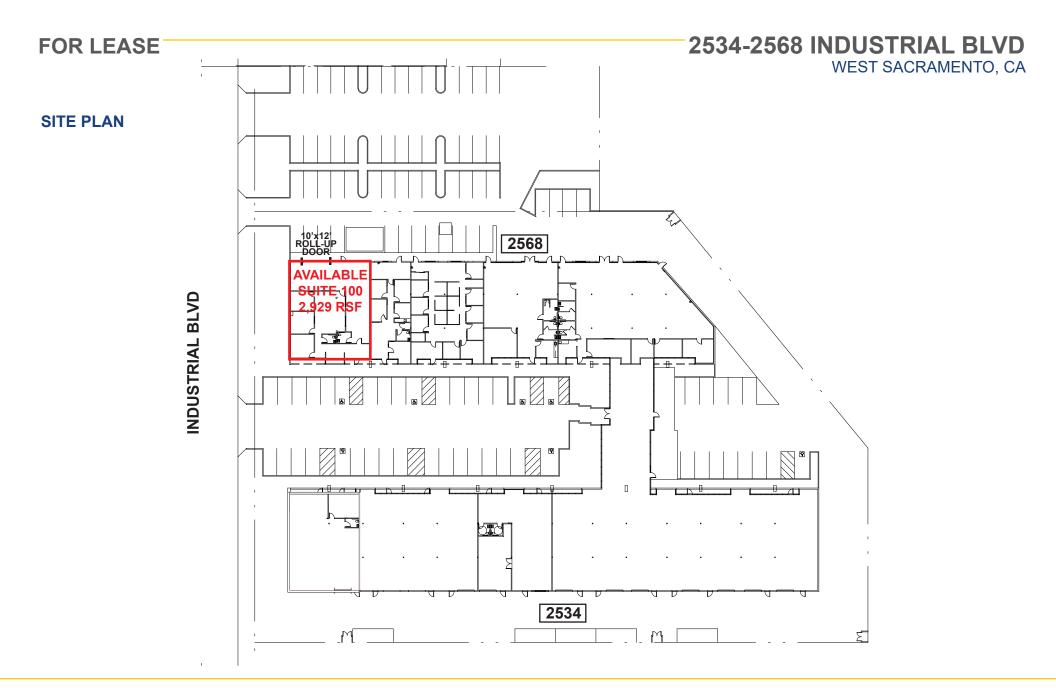

conveniently located near all three major metro highways.

Minutes from Capital City Freeway via Harbor Blvd. Walking distance to a variety of lunch options including local favorite Chando's Tacos.

#### **LEASE RATE**

2568 Industrial Blvd Suite 100

|        | SF    | RATE   | RENT       |
|--------|-------|--------|------------|
| Office | 1,206 | \$1.25 | \$1,508.00 |
| Tech   | 1,723 | \$1.09 | \$1,878.00 |
| Total  | 2,929 | \$1.16 | \$3,386.00 |

NNN charges are approximately \$0.22 PSF.

## ETHAN CONRAD PROPERTIES, INC.

1300 NATIONAL DRIVE, SUITE 100 | SACRAMENTO CA, 95834 | 916.779.1000 www.ethanconradprop.com

WEST SACRAMENTO, CA

#### **FLOOR PLAN**



# ETHAN CONRAD PROPERTIES, INC.

1300 NATIONAL DRIVE, SUITE 100 | SACRAMENTO CA, 95834 | 916.779.1000 www.ethanconradprop.com



## ETHAN CONRAD PROPERTIES, INC.

1300 NATIONAL DRIVE, SUITE 100 | SACRAMENTO CA, 95834 | 916.779.1000 www.ethanconradprop.com