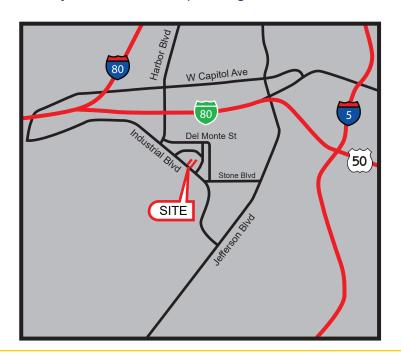

#### **PROPERTY DETAILS**

Attractive, well-located industrail suite located near the corner of Terminal and Industrial Blvd. Across parking lot from Bike Dog Brewery! Quite business park setting conveniently located near all three major metro highways.

Minutes from Capital City Freeway via Harbor Blvd. Walking distance to a variety of lunch options including local favorite Chando's Tacos.