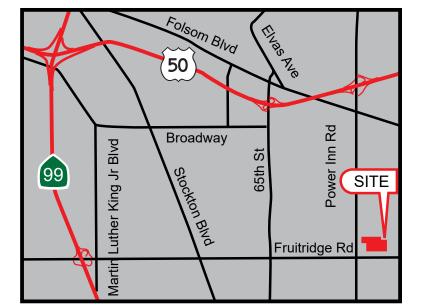

### **PROPERTY DETAILS:**

Standalone building with Office space in close proximity to many business and food services.

Located at the intersection of Fruitridge Rd and Power Inn Rd with strong daily traffic. Excellent visibility and signage on both Fruitridge Rd and Power Inn Rd.