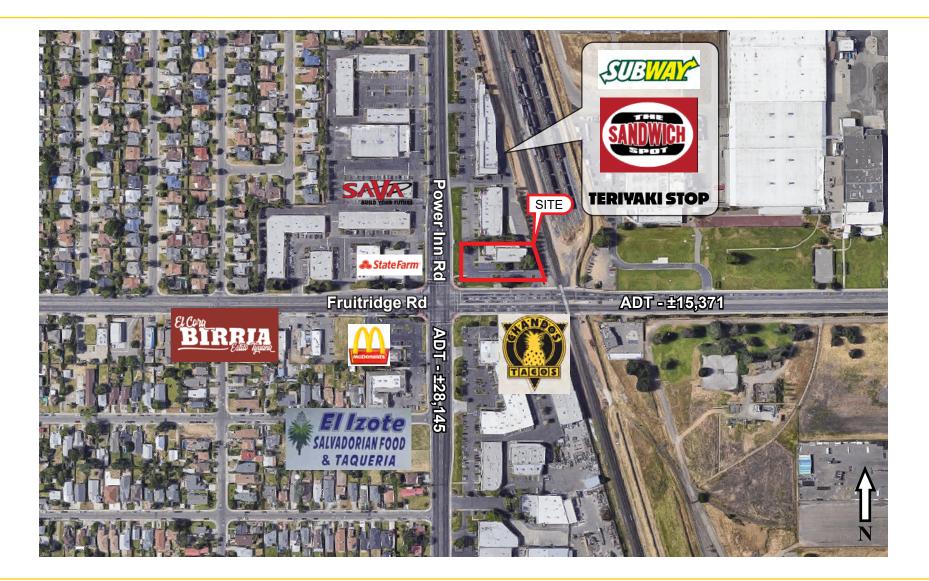

### **PROPERTY DETAILS:**

Standalone building with Office space in close proximity to many business and food services.

Located at the intersection of Fruitridge Rd and Power Inn Rd with strong daily traffic. Excellent visibility and signage on both Fruitridge Rd and Power Inn Rd.