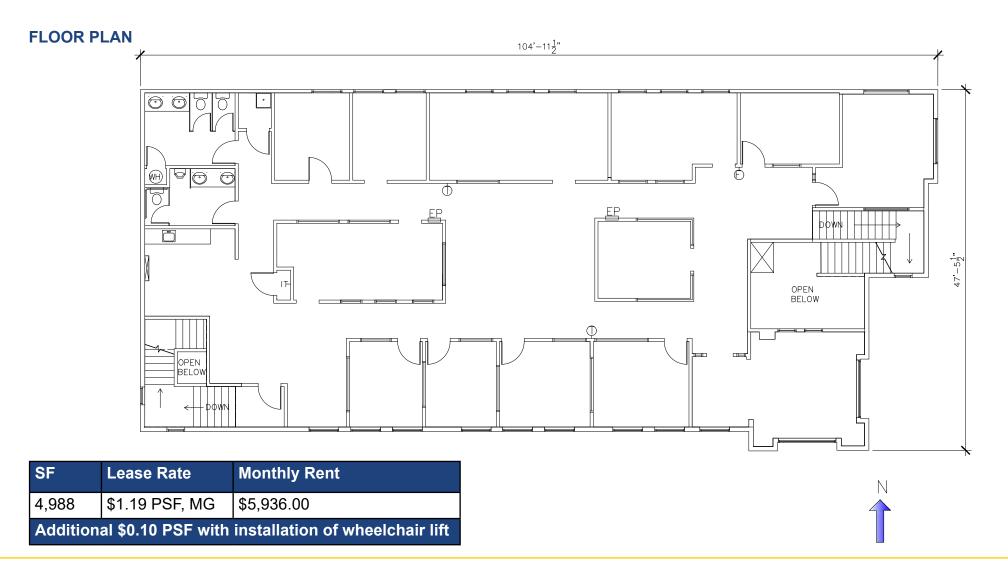

### **FEATURES**:

- 4,988 SF of office space with nine (9) private offices and breakroom
- Two (2) restrooms
- Abundant natural light
- Building signage available
- Strong traffic counts

#### LEASE RATES:

Suite D 4,988 SF \$5,936.00 (\$1.19 PSF, MG)

Additional \$0.10 PSF with installation of wheelchair lift.