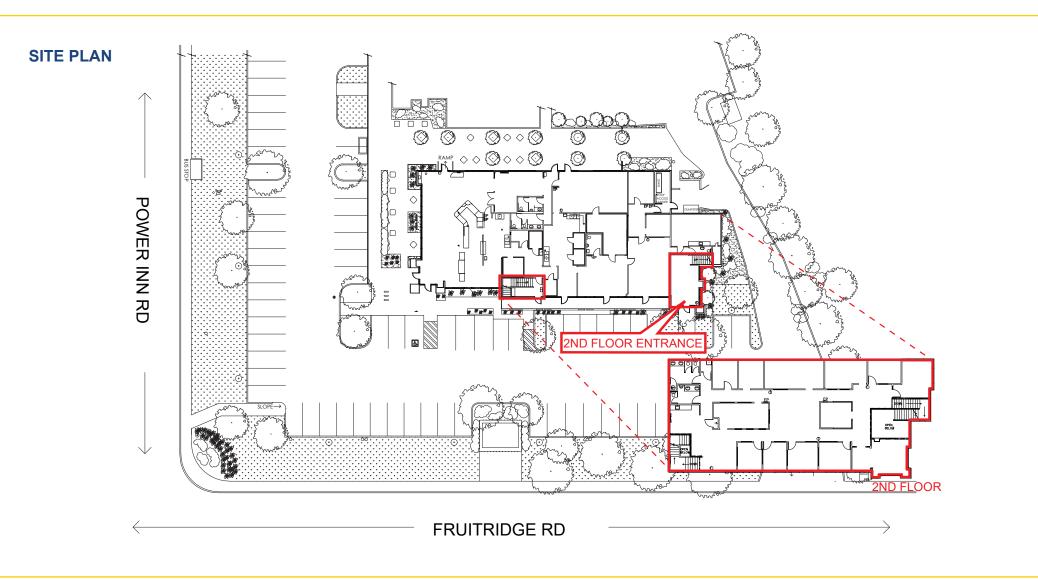

### **PROPERTY DETAILS:**

Standalone building with Office space in close proximity to many business and food services.

Located at the intersection of Fruitridge Rd and Power Inn Rd with strong daily traffic. Excellent visibility and signage on both Fruitridge Rd and Power Inn Rd.