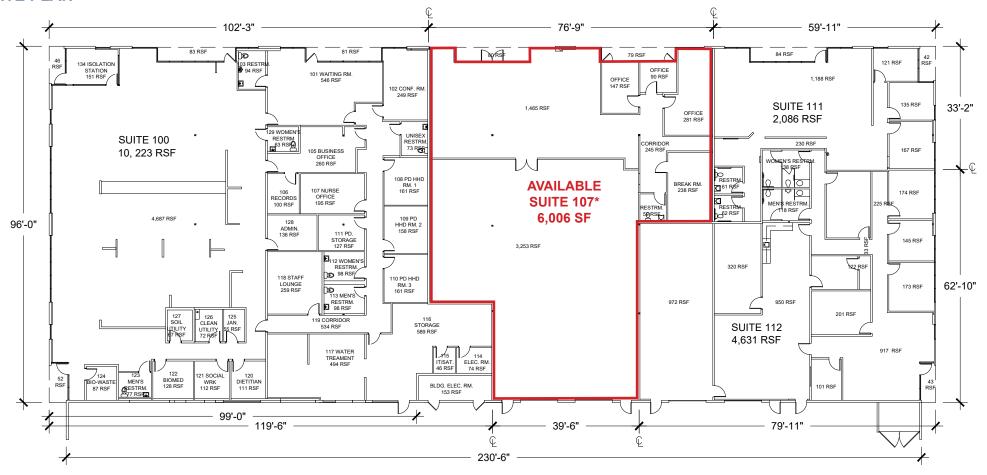

ther amenities.

On-site association management

### **LEASE RATES:**

| Suite 107*               | SF    | Lease Rate | Monthly Rent    |
|--------------------------|-------|------------|-----------------|
| Office/Showroom          | 2,753 | \$1.09 PSF | \$3,001.00, NNN |
| Conditioned<br>Warehouse | 3,253 | \$0.89 PSF | \$2,895.00, NNN |
| Total                    | 6,006 | \$0.98 PSF | \$5,896.00, NNN |

NNN costs are approximately \$0.26 PSF. \*Available 7/1/24.

# ETHAN CONRAD PROPERTIES, INC.

1300 NATIONAL DRIVE, SUITE 100 | SACRAMENTO CA, 95834 | 916.779.1000 www.ethanconradprop.com



# ETHAN CONRAD PROPERTIES, INC.

1300 NATIONAL DRIVE, SUITE 100 | SACRAMENTO CA, 95834 | 916.779.1000 www.ethanconradprop.com

# HIGHLANDS 80 4612 ROSEVILLE RD

NORTH HIGHLANDS, CA

#### SITE PLAN



\*Available 7/1/24.

# ETHAN CONRAD PROPERTIES, INC.

1300 NATIONAL DRIVE, SUITE 100 | SACRAMENTO CA, 95834 | 916.779.1000 www.ethanconradprop.com