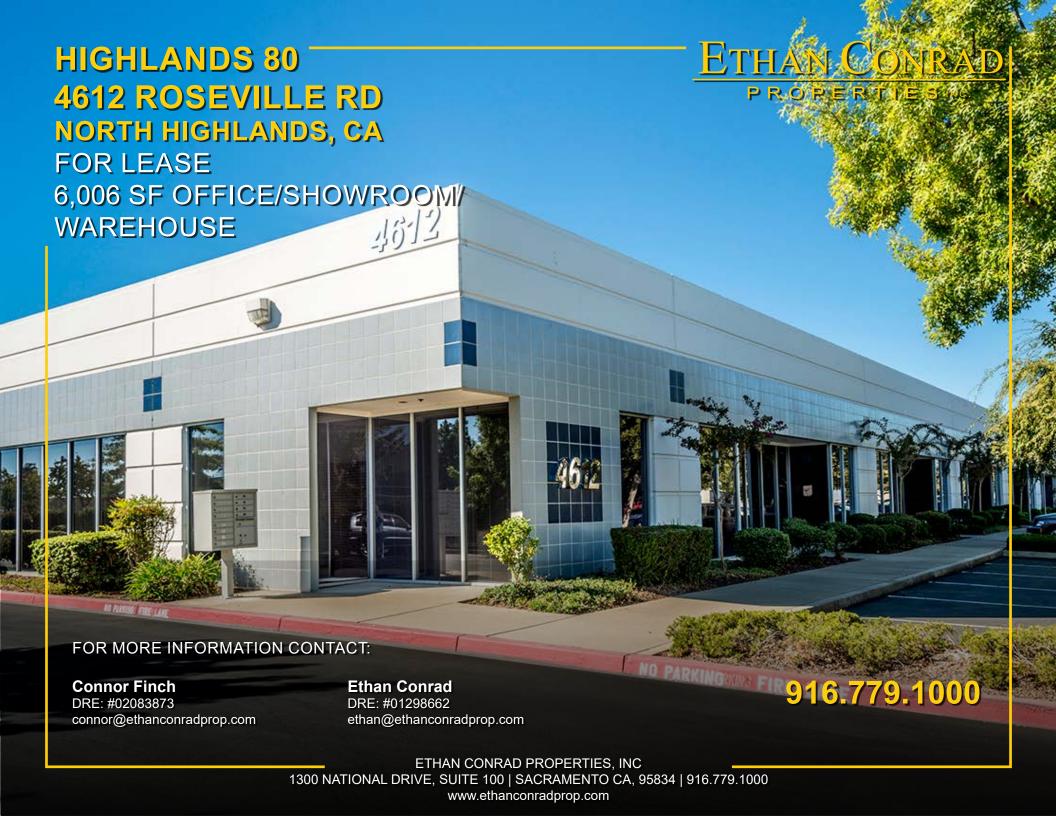

# HIGHLANDS 80 4612 ROSEVILLE RD

NORTH HIGHLANDS, CA

#### **FEATURES:**

- Office/showroom and warehouse suite with two (2) roll-up doors, three (3) private offices and breakroom
- Close proximity to I-80 at Watt Ave
- Abundant parking (3.5/1,000 SF parking ratio)
- Close to light rail
- Mature landscaping

### **PROPERTY DETAILS:**

Part of the Highlands 80 Commerce Center. Great location within walking distance to may restaurants, light rail and other amenities.

On-site association management