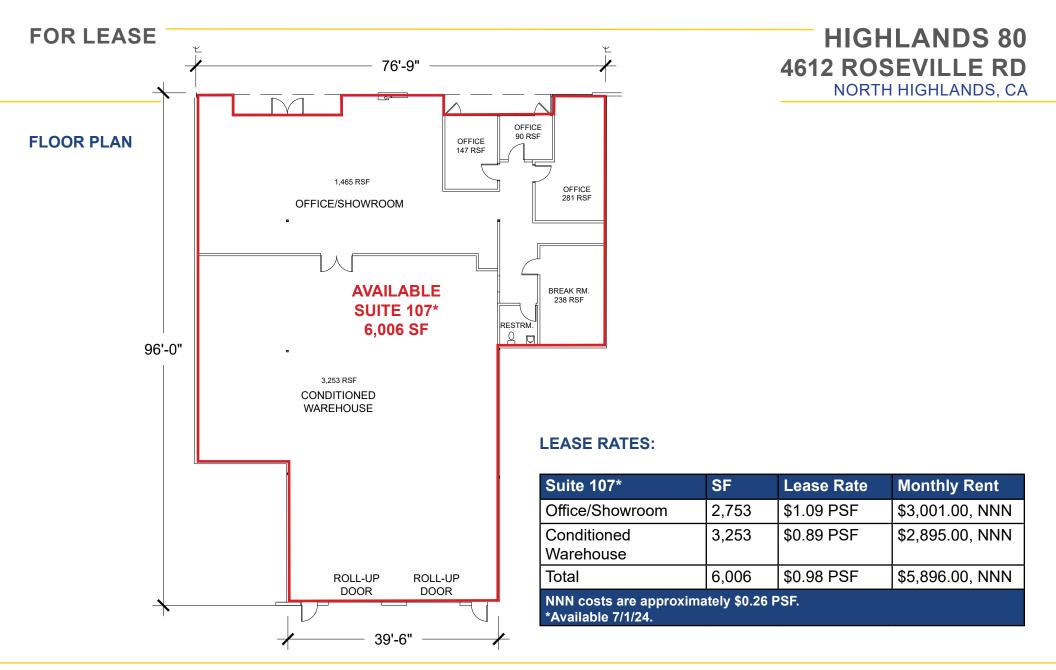

### **LEASE RATES:**

| Suite 107*               | SF    | Lease Rate | Monthly Rent    |
|--------------------------|-------|------------|-----------------|
| Office/Showroom          | 2,753 | \$1.09 PSF | \$3,001.00, NNN |
| Conditioned<br>Warehouse | 3,253 | \$0.89 PSF | \$2,895.00, NNN |
| Total                    | 6,006 | \$0.98 PSF | \$5,896.00, NNN |

NNN costs are approximately \$0.26 PSF. \*Available 7/1/24.