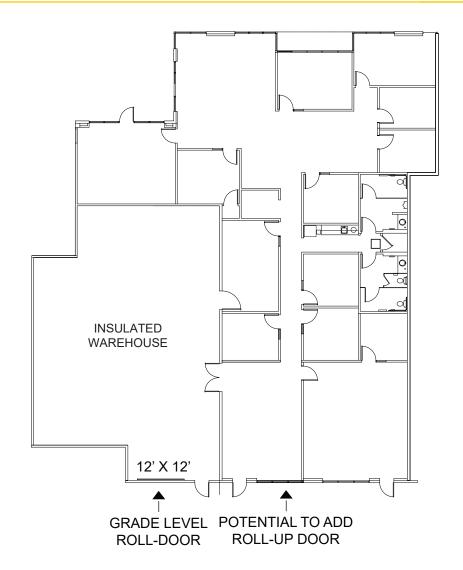

#### **FEATURES:**

- Great space with storefront, abundant natural light, private offices, open office area, multiple restrooms and warehouse space
- One (1) 12' X 12' grade-level roll-up door
- Potential to make warehouse larger and add one roll-up door
- · Two (2) multiuse restrooms
- Insulated warehouse
- · Professional business park setting
- Abundant parking
- Mature landscaping