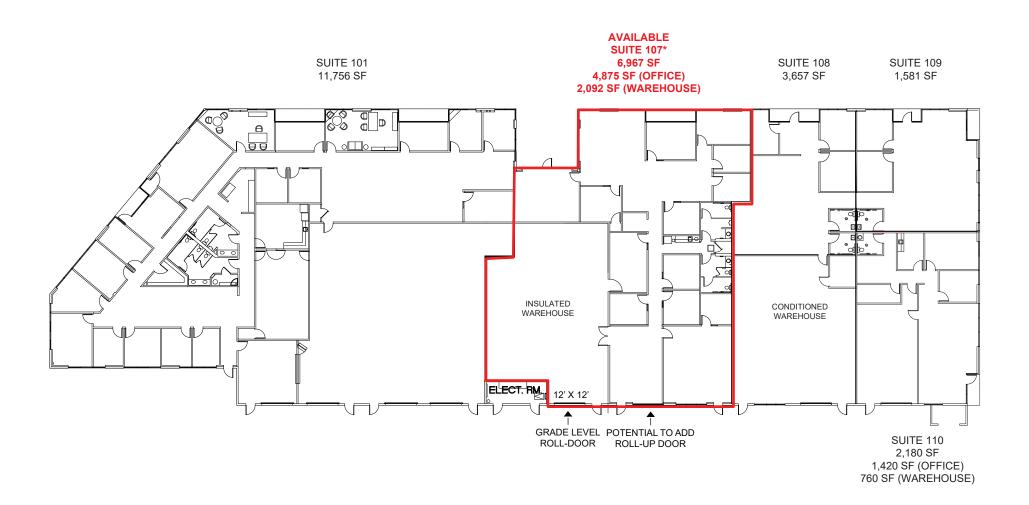

#### **FEATURES:**

- Great space with storefront, abundant natural light, private offices, open office area, multiple restrooms and warehouse space
- One (1) 12' X 12' grade-level roll-up door
- Potential to make warehouse larger and add one roll-up door
- · Two (2) multiuse restrooms
- Insulated warehouse
- · Professional business park setting
- Abundant parking
- Mature landscaping

### **SUITE 107\***

|           | SF    | Rate   | Monthly Rent |
|-----------|-------|--------|--------------|
| Office    | 4,875 | \$0.95 | \$4,631      |
| Warehouse | 2,092 | \$0.70 | \$1,465      |
| Total     | 6,967 | \$0.87 | \$6,096      |

# ETHAN CONRAD PROPERTIES, INC.

1300 NATIONAL DRIVE, SUITE 100 | SACRAMENTO CA, 95834 | 916.779.1000 www.ethanconradprop.com

NORTH HIGHLANDS, CA

AVAILABLE
SUITE 107\*
6,967 SF
4,875 SF (OFFICE)
2,092 SF (WAREHOUSE)