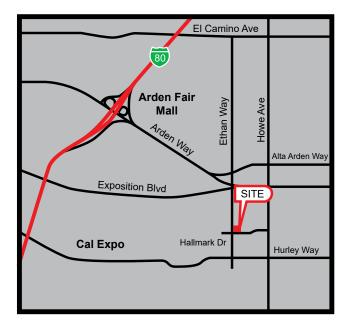

In close proximity to Arden Fair Mall, Howe Bout Arden and Cal Expo.

FOR LEASE

**1440 - 1446 ETHAN WAY** SACRAMENTO, CA