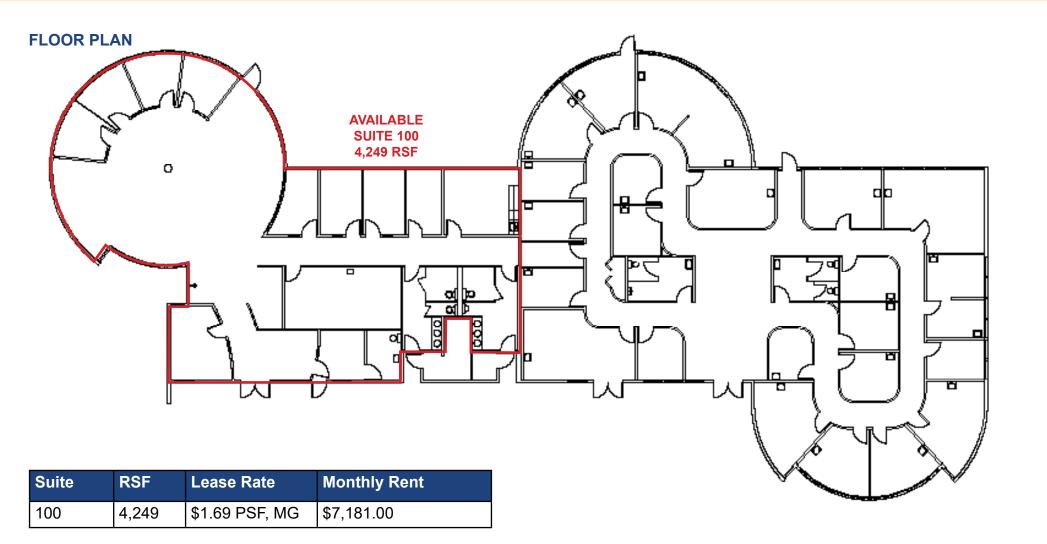

#### LEASE RATES:

1446 Ethan Way Suite 100:

4,249 RSF \$7,181.00 (\$1.69 PSF, MG)