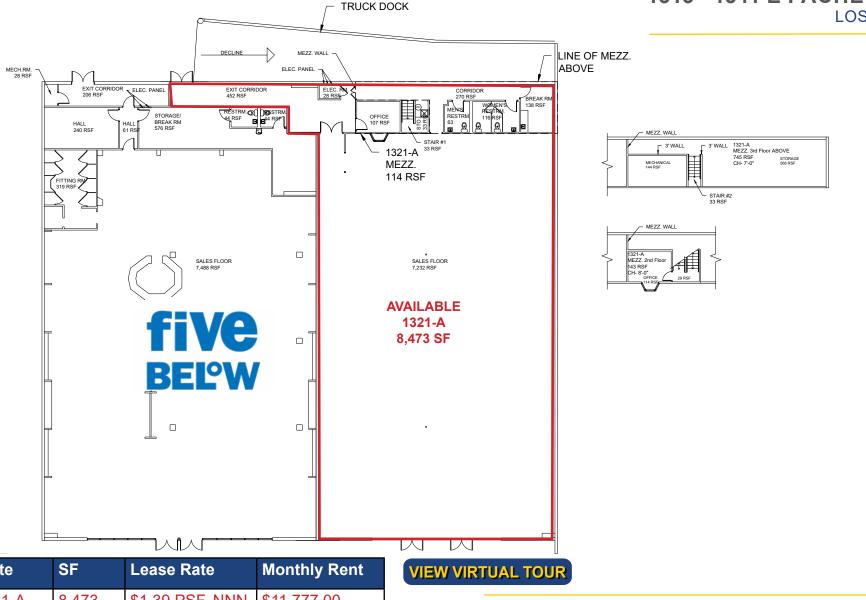

#### **LEASE RATES:**

| 1317          | 10,485 SF | \$13,106.00 (\$1.25 PSF, NNN) |
|---------------|-----------|-------------------------------|
| 1321-A        | 8,473 SF  | \$11,777.00 (\$1.39 PSF, NNN) |
| 1341-A*       | 4,586 SF  | \$10,043.00 (\$2.19 PSF, NNN) |
| -Divisible to | 2,500 SF  | (\$2.19 - \$2.29 PSF, NNN)    |

# CANAL FARMS SHOPPING CENTER 1313 - 1341 E PACHECO BLVD

LOS BANOS, CA

Suite SF Lease Rate Monthly Rent

1321-A 8,473 \$1.39 PSF, NNN \$11,777.00

NNN costs are approximately \$0.33 PSF.

ETHAN CONRAD PROPERTIES, INC.