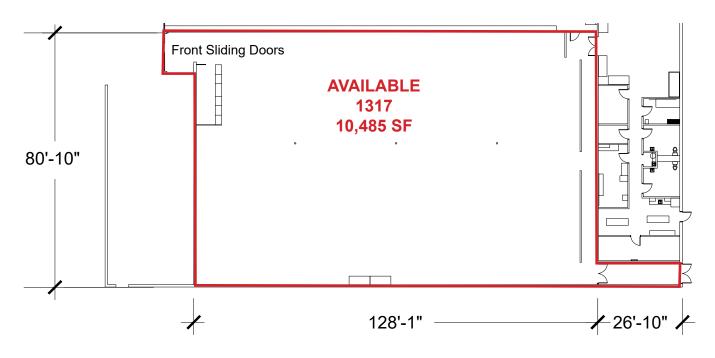

#### **LEASE RATES:**

| 1317          | 10,485 SF | \$13,106.00 (\$1.25 PSF, NNN) |
|---------------|-----------|-------------------------------|
| 1321-A        | 8,473 SF  | \$11,777.00 (\$1.39 PSF, NNN) |
| 1341-A*       | 4,586 SF  | \$10,043.00 (\$2.19 PSF, NNN) |
| -Divisible to | 2,500 SF  | (\$2.19 - \$2.29 PSF, NNN)    |

#### ETHAN CONRAD PROPERTIES, INC.

LOS BANOS, CA

| Suite                                   | SF     | Lease Rate      | Monthly Rent |  |  |
|-----------------------------------------|--------|-----------------|--------------|--|--|
| 1317                                    | 10,485 | \$1.25 PSF, NNN | \$13,106.00  |  |  |
| NNN costs are approximately \$0.33 PSF. |        |                 |              |  |  |