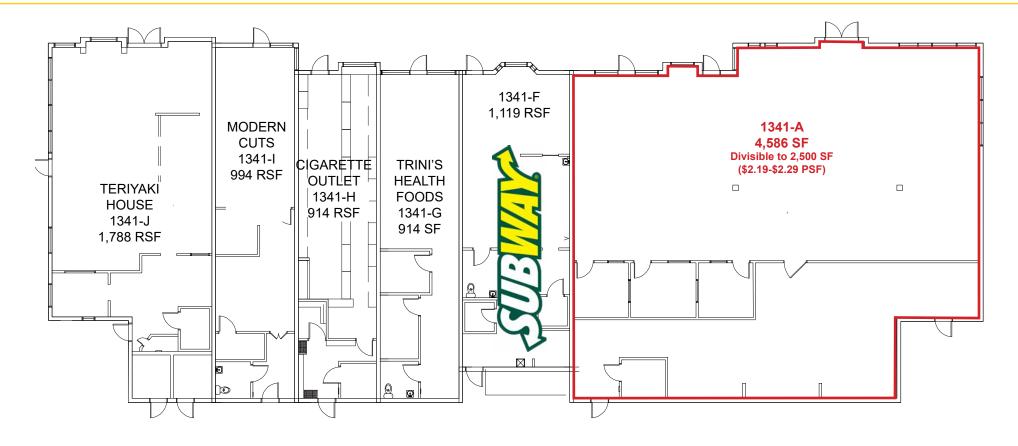

LOS BANOS, CA

| Suite                                   | SF    | Lease Rate      | Monthly Rent |  |  |
|-----------------------------------------|-------|-----------------|--------------|--|--|
| 1341-A                                  | 4,586 | \$2.19 PSF, NNN | \$10,043.00  |  |  |
| NNN costs are approximately \$0.33 PSF. |       |                 |              |  |  |

### ETHAN CONRAD PROPERTIES, INC.

LOS BANOS, CA