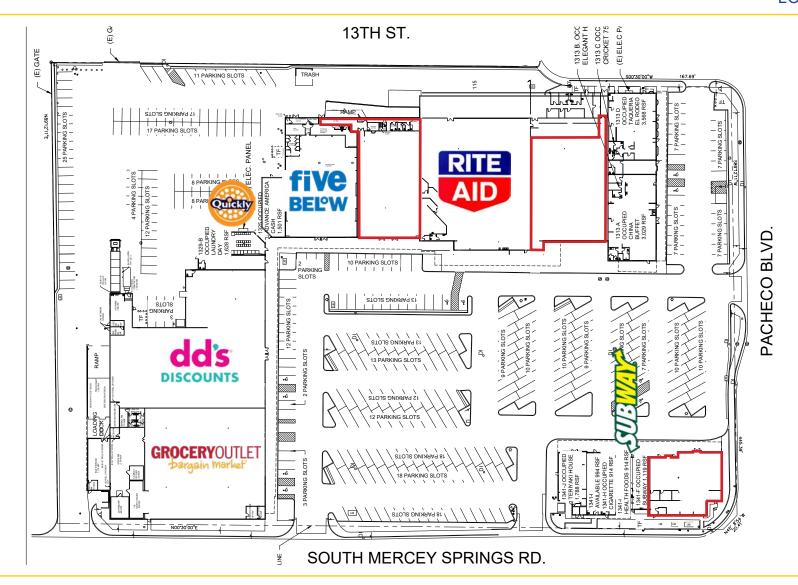

e approximately \$0.33 PSF. |        |                 |              |  |  |

### ETHAN CONRAD PROPERTIES, INC.

### FOR LEASE

# CANAL FARMS SHOPPING CENTER 1313 - 1341 E PACHECO BLVD

LOS BANOS, CA



Suite SF Lease Rate Monthly Rent

1321-A 8,473 \$1.39 PSF, NNN \$11,777.00

NNN costs are approximately \$0.33 PSF.

ETHAN CONRAD PROPERTIES, INC.

LOS BANOS, CA



| Suite                                   | SF    | Lease Rate      | Monthly Rent |  |  |
|-----------------------------------------|-------|-----------------|--------------|--|--|
| 1341-A                                  | 4,586 | \$2.19 PSF, NNN | \$10,043.00  |  |  |
| NNN costs are approximately \$0.33 PSF. |       |                 |              |  |  |

### ETHAN CONRAD PROPERTIES, INC.

LOS BANOS, CA

#### SITE PLAN



### ETHAN CONRAD PROPERTIES, INC.

LOS BANOS, CA



### ETHAN CONRAD PROPERTIES, INC.

1300 NATIONAL DRIVE, SUITE 100 | SACRAMENTO CA, 95834 | 916.779.1000 www.ethanconradprop.com

The information contained herein has been obtained from sources we believe to be reliable. However, we cannot guarantee, warrant or represent its accuracy and all information is subject to error, change or withdrawal. An interested party and their advisors should conduct an independent investigation of the property to determine to your satisfaction the suitability of the property for your needs.

LOS BANOS, CA









### ETHAN CONRAD PROPERTIES, INC.