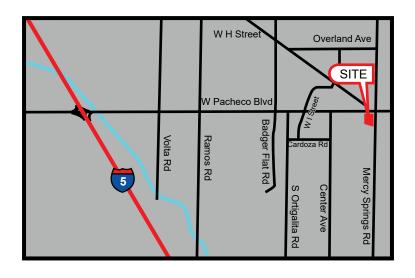

#### PROPERTY DETAILS:

Canal Farms Shopping Center is located at the southwest corner of E Pacheco Blvd and Mercey Springs Rd, the most prominent intersection in Los Banos. This property is located on the main retail corridor of the city and is surrounded by national retailers. Notable co-tenants in this center include Rite Aid and Subway. Neighboring tenants include Safeway, McDonald's, Walgreens, Taco Bell, Starbucks, and more.

Located on Hwy 152/33, one of the heaviest traveled routes between the Central Valley and Central Coast. Hwy 152 also serves as a popular lateral connection to major North/South CA routes, including Highways 99, 101, and I-5.

#### SITE PLAN