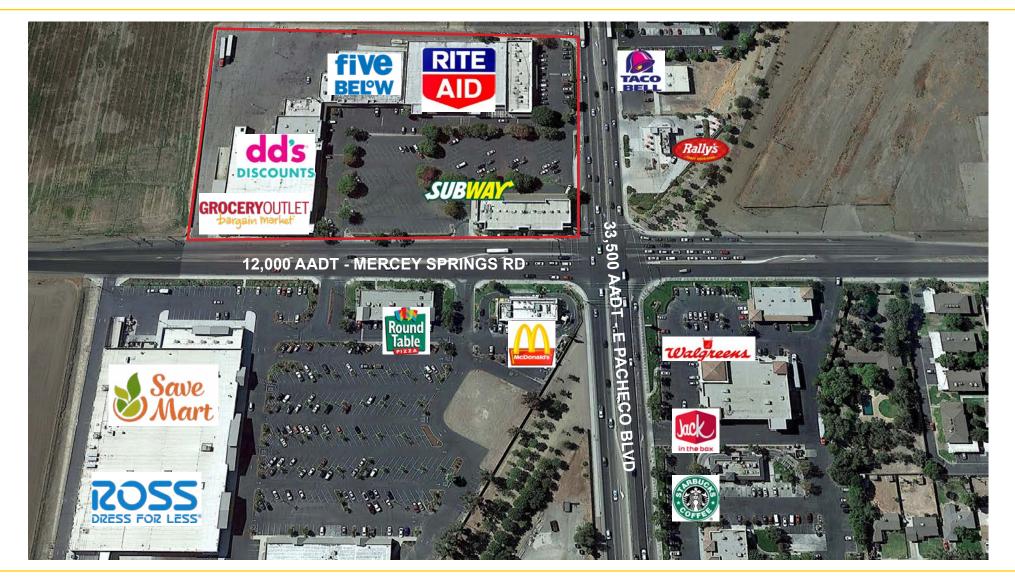

#### PROPERTY DETAILS:

Canal Farms Shopping Center is located at the southwest corner of E Pacheco Blvd and Mercey Springs Rd, the most prominent intersection in Los Banos. This property is located on the main retail corridor of the city and is surrounded by national retailers. Notable co-tenants in this center include Rite Aid and Subway. Neighboring tenants include Safeway, McDonald's, Walgreens, Taco Bell, Starbucks, and more.

Located on Hwy 152/33, one of the heaviest traveled routes between the Central Valley and Central Coast. Hwy 152 also serves as a popular lateral connection to major North/South CA routes, including Highways 99, 101, and I-5.