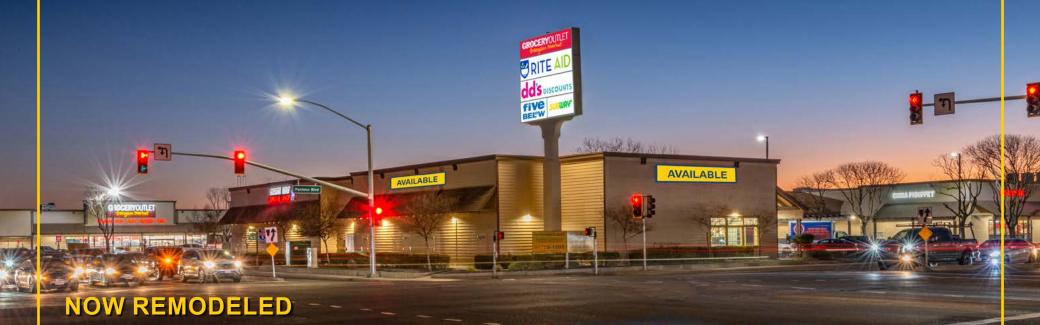

### CANAL FARMS SHOPPING CENTER **1313 - 1341 E PACHECO BLVD** LOS BANOS, CA

FOR LEASE 2,500 SF - 10,485 SF AVAILABLE ETHAN CONRAD

PROPERTIES INC.

FOR MORE INFORMATION CONTACT:

Ravjeet Basi DRE: #02087094

#### **FEATURES:**

- Grocery Outlet and dd's Discounts anchors now open!
   Five Below lease signed!
- ±110,597 SF retail center.
- Located at the most prominent corner of the retail corridor of Los Banos.
- Monument and building signage available.
- Ample parking.
- Close proximity to Los Banos Municipal Airport and Merced College, Los Banos Campus.
- Dense Hispanic population 68% within 10 miles.

#### PROPERTY DETAILS:

Canal Farms Shopping Center is located at the southwest corner of E Pacheco Blvd and Mercey Springs Rd, the most prominent intersection in Los Banos. This property is located on the main retail corridor of the city and is surrounded by national retailers. Notable co-tenants in this center include Rite Aid and Subway. Neighboring tenants include Safeway, McDonald's, Walgreens, Taco Bell, Starbucks, and more.