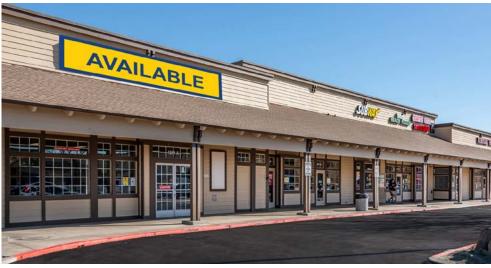

#### **LEASE RATES:**

| 1317          | 10,485 SF | \$13,106.00 (\$1.25 PSF, NNN) |
|---------------|-----------|-------------------------------|
| 1321-A        | 8,473 SF  | \$11,777.00 (\$1.39 PSF, NNN) |
| 1341-A*       | 4,586 SF  | \$10,043.00 (\$2.19 PSF, NNN) |
| -Divisible to | 2,500 SF  | (\$2.19 - \$2.29 PSF, NNN)    |

# CANAL FARMS SHOPPING CENTER 1313 - 1341 E PACHECO BLVD

LOS BANOS, CA

Suite SF Lease Rate Monthly Rent

1321-A 8,473 \$1.39 PSF, NNN \$11,777.00

NNN costs are approximately \$0.33 PSF.

ETHAN CONRAD PROPERTIES, INC.