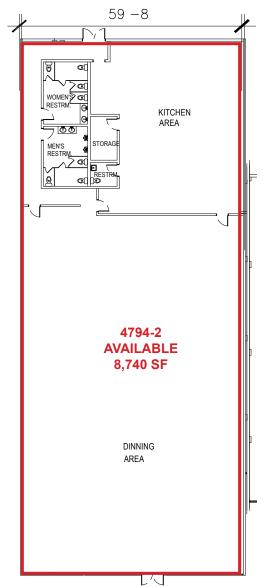

### **FLOOR PLAN**

| Suite                                   | SF    | Lease Rate      | Monthly Rent |  |
|-----------------------------------------|-------|-----------------|--------------|--|
| 4794-2                                  | 8,740 | \$1.35 PSF, NNN | \$11,799.00  |  |
| NNN costs are approximately \$0.37 PSF. |       |                 |              |  |