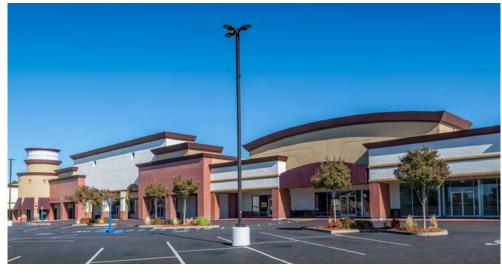

#### **FEATURES:**

- Restaurant suite
- Excellent visibility on Manzanita Ave
- Located on a major signalized intersection of Manzanita Ave and Winding Way
- Surrounded by strong residential population
- Strong day and evening traffic
- Monument signage available
- Anchored by FoodMaxx Grocery store

#### PROPERTY DETAILS:

This center has excellent visibility from Manzanita Ave and Winding Way. Located on a very busy corridor anchored by FoodMaxxGrocery Store.

This tremendous location is surrounded by a number of well-known national tenants including: Home Depot, Safeway, Bel Air, Dutch Bros, Rite Aid, Ace Hardware, Dollar Tree, Taco Bell, Carquest Auto Parts, and McDonald's.