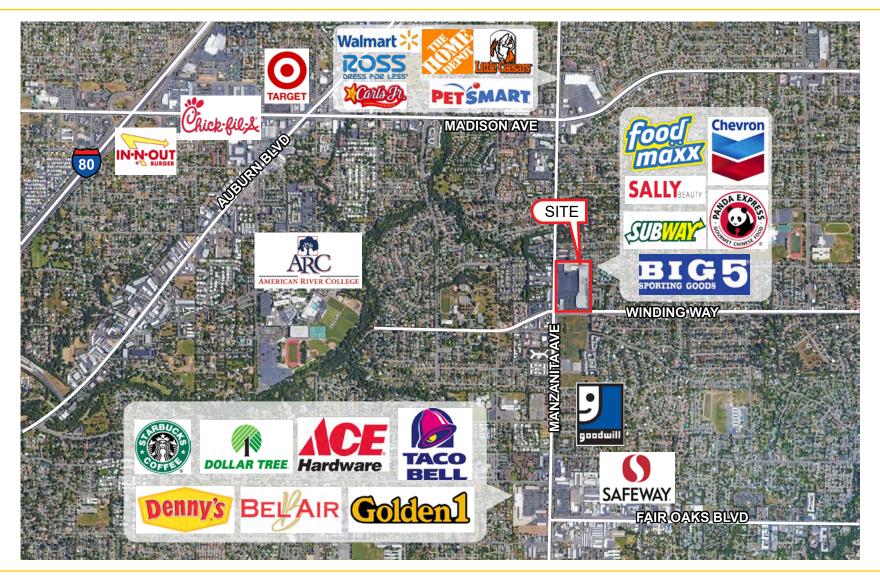

#### PROPERTY DETAILS:

This center has excellent visibility from Manzanita Ave and Winding Way. Located on a very busy corridor anchored by FoodMaxxGrocery Store.

This tremendous location is surrounded by a number of well-known national tenants including: Home Depot, Safeway, Bel Air, Dutch Bros, Rite Aid, Ace Hardware, Dollar Tree, Taco Bell, Carquest Auto Parts, and McDonald's.

Near American River College and within walking distance of several schools including Del Campo High School, Will Rogers Middle School, and Thomas Kelly Elementary School.