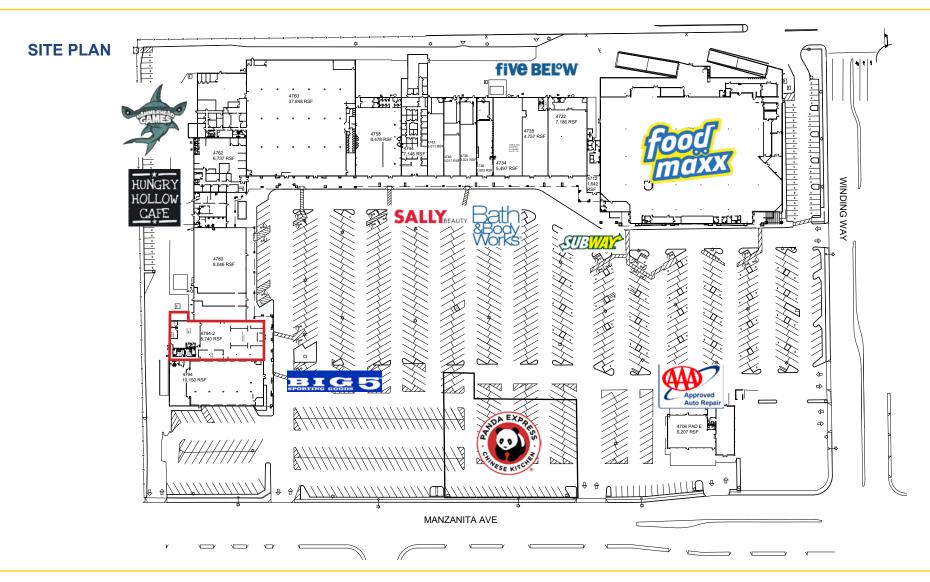

#### **FEATURES:**

- Restaurant suite
- Excellent visibility on Manzanita Ave
- Located on a major signalized intersection of Manzanita Ave and Winding Way
- Surrounded by strong residential population
- Strong day and evening traffic
- Monument signage available
- Anchored by FoodMaxx Grocery store

#### PROPERTY DETAILS:

This center has excellent visibility from Manzanita Ave and Winding Way. Located on a very busy corridor anchored by FoodMaxxGrocery Store.

This tremendous location is surrounded by a number of well-known national tenants including: Home Depot, Safeway, Bel Air, Dutch Bros, Rite Aid, Ace Hardware, Dollar Tree, Taco Bell, Carquest Auto Parts, and McDonald's.