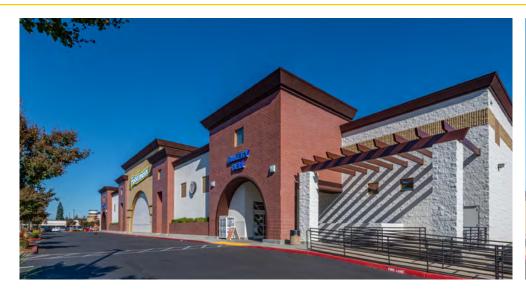

CRESTVIEW VILLAGE
SHOPPING CENTER
4794 MANZANITA AVE
CARMICHAEL, CA
FOR LEASE
8,740 SF RESTAURANT SPACE

#### **FEATURES:**

- Restaurant suite
- Excellent visibility on Manzanita Ave
- Located on a major signalized intersection of Manzanita Ave and Winding Way
- Surrounded by strong residential population
- Strong day and evening traffic
- Monument signage available
- Anchored by FoodMaxx Grocery store

#### PROPERTY DETAILS:

This center has excellent visibility from Manzanita Ave and Winding Way. Located on a very busy corridor anchored by FoodMaxxGrocery Store.

This tremendous location is surrounded by a number of well-known national tenants including: Home Depot, Safeway, Bel Air, Dutch Bros, Rite Aid, Ace Hardware, Dollar Tree, Taco Bell, Carquest Auto Parts, and McDonald's.