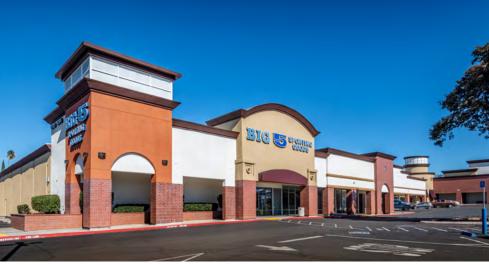

#### **FEATURES:**

- Restaurant suite
- Excellent visibility on Manzanita Ave
- Located on a major signalized intersection of Manzanita Ave and Winding Way
- Surrounded by strong residential population
- Strong day and evening traffic
- Monument signage available
- Anchored by FoodMaxx Grocery store

#### PROPERTY DETAILS:

This center has excellent visibility from Manzanita Ave and Winding Way. Located on a very busy corridor anchored by FoodMaxxGrocery Store.

This tremendous location is surrounded by a number of well-known national tenants including: Home Depot, Safeway, Bel Air, Dutch Bros, Rite Aid, Ace Hardware, Dollar Tree, Taco Bell, Carquest Auto Parts, and McDonald's.