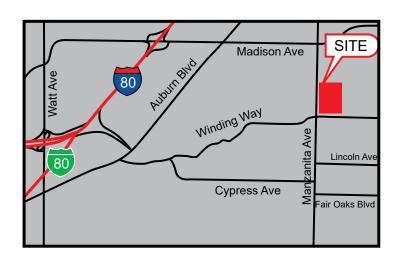

#### **FEATURES:**

- Restaurant suite
- Excellent visibility on Manzanita Ave
- Located on a major signalized intersection of Manzanita Ave and Winding Way
- Surrounded by strong residential population
- Strong day and evening traffic
- Monument signage available
- Anchored by FoodMaxx Grocery store

#### PROPERTY DETAILS:

This center has excellent visibility from Manzanita Ave and Winding Way. Located on a very busy corridor anchored by FoodMaxxGrocery Store.

This tremendous location is surrounded by a number of well-known national tenants including: Home Depot, Safeway, Bel Air, Dutch Bros, Rite Aid, Ace Hardware, Dollar Tree, Taco Bell, Carquest Auto Parts, and McDonald's.

Near American River College and within walking distance of several schools including Del Campo High School, Will Rogers Middle School, and Thomas Kelly Elementary School.

Traffic Count @ Manzanita Ave: 25,994