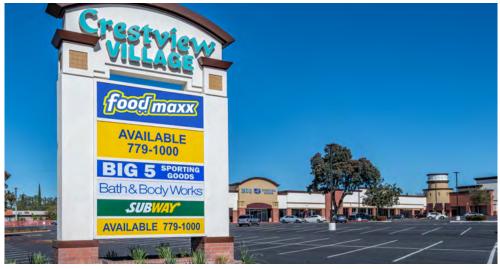

#### **FEATURES:**

- Restaurant suite
- Excellent visibility on Manzanita Ave
- Located on a major signalized intersection of Manzanita Ave and Winding Way
- Surrounded by strong residential population
- Strong day and evening traffic
- Monument signage available
- Anchored by FoodMaxx Grocery store

#### PROPERTY DETAILS:

This center has excellent visibility from Manzanita Ave and Winding Way. Located on a very busy corridor anchored by FoodMaxxGrocery Store.

This tremendous location is surrounded by a number of well-known national tenants including: Home Depot, Safeway, Bel Air, Dutch Bros, Rite Aid, Ace Hardware, Dollar Tree, Taco Bell, Carquest Auto Parts, and McDonald's.