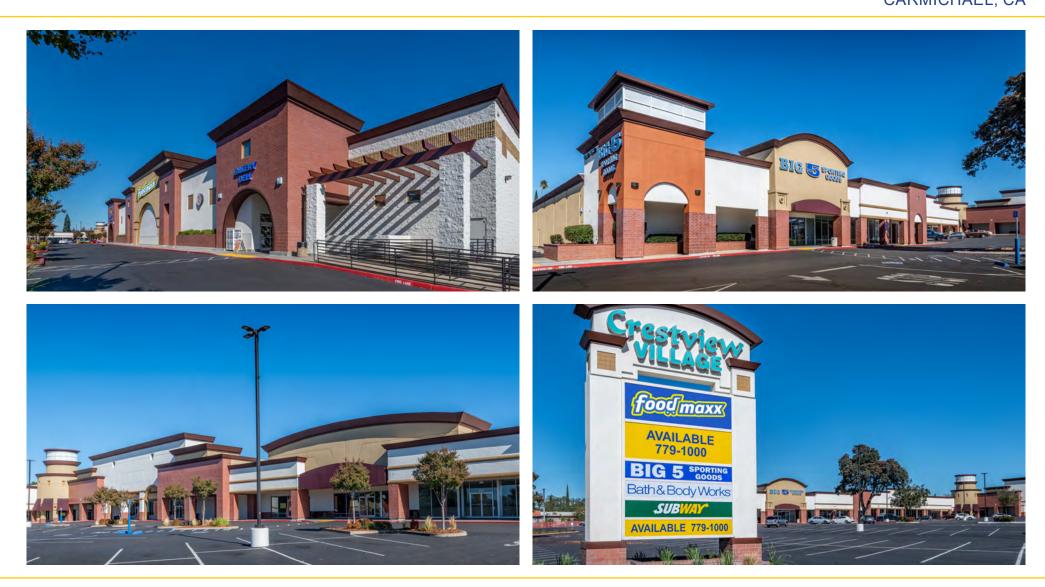

## CARMICHAEL, CA

## **FEATURES**:

- Restaurant suite
- Excellent visibility on Manzanita Ave
- Located on a major signalized intersection of Manzanita Ave and Winding Way
- Surrounded by strong residential population
- Strong day and evening traffic
- Monument signage available
- Anchored by FoodMaxx Grocery store

## **PROPERTY DETAILS:**

This center has excellent visibility from Manzanita Ave and Winding Way. Located on a very busy corridor anchored by FoodMaxxGrocery Store.

This tremendous location is surrounded by a number of well-known national tenants including: Home Depot, Safeway, Bel Air, Dutch Bros, Rite Aid, Ace Hardware, Dollar Tree, Taco Bell, Carquest Auto Parts, and McDonald's.