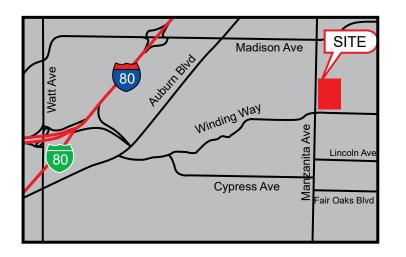

## CARMICHAEL, CA

## **PROPERTY DETAILS:**

This center has excellent visibility from Manzanita Ave and Winding Way. Located on a very busy corridor anchored by FoodMaxxGrocery Store.

This tremendous location is surrounded by a number of well-known national tenants including: Home Depot, Safeway, Bel Air, Dutch Bros, Rite Aid, Ace Hardware, Dollar Tree, Taco Bell, Carquest Auto Parts, and McDonald's.

Near American River College and within walking distance of several schools including Del Campo High School, Will Rogers Middle School, and Thomas Kelly Elementary School.