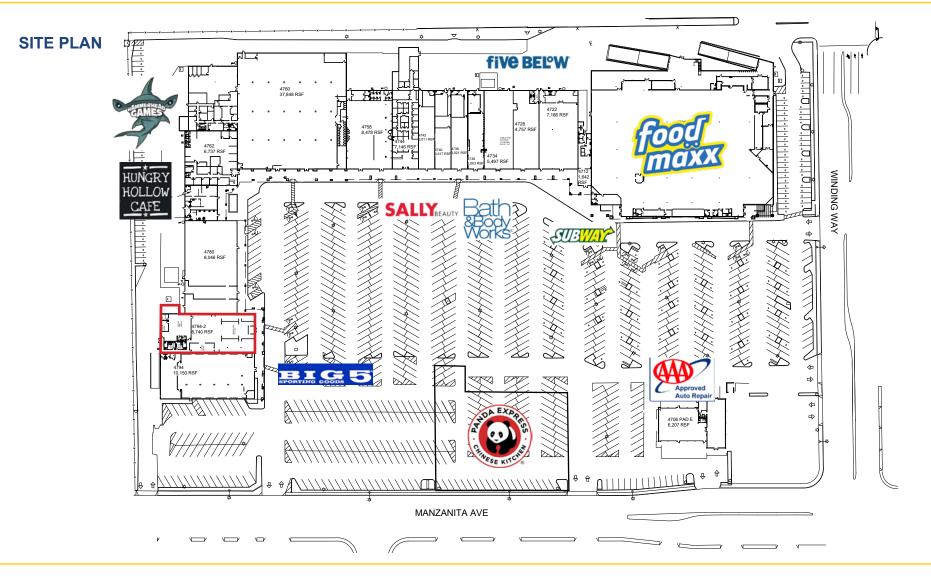

## **FEATURES**:

- Restaurant suite
- Excellent visibility on Manzanita Ave
- Located on a major signalized intersection of Manzanita Ave and Winding Way
- Surrounded by strong residential population
- Strong day and evening traffic
- Monument signage available
- Anchored by FoodMaxx Grocery store

## **PROPERTY DETAILS:**

This center has excellent visibility from Manzanita Ave and Winding Way. Located on a very busy corridor anchored by FoodMaxxGrocery Store.

This tremendous location is surrounded by a number of well-known national tenants including: Home Depot, Safeway, Bel Air, Dutch Bros, Rite Aid, Ace Hardware, Dollar Tree, Taco Bell, Carquest Auto Parts, and McDonald's.