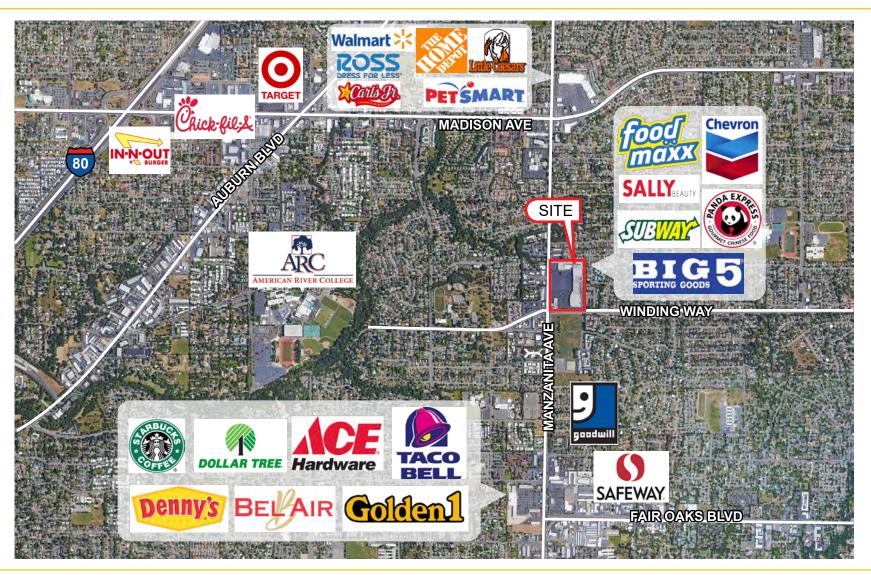

## **PROPERTY DETAILS:**

This center has excellent visibility from Manzanita Ave and Winding Way. Located on a very busy corridor anchored by FoodMaxxGrocery Store.

This tremendous location is surrounded by a number of well-known national tenants including: Home Depot, Safeway, Bel Air, Dutch Bros, Rite Aid, Ace Hardware, Dollar Tree, Taco Bell, Carquest Auto Parts, and McDonald's.

Near American River College and within walking distance of several schools including Del Campo High School, Will Rogers Middle School, and Thomas Kelly Elementary School.