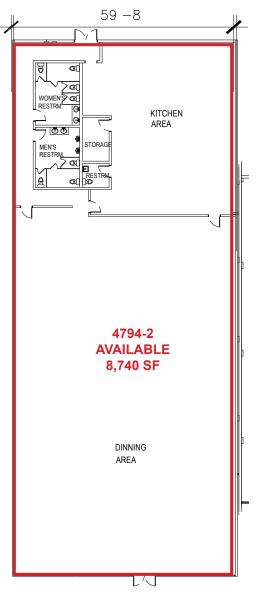

# **CRESTVIEW VILLAGE SHOPPING CENTER | RESTAURANT**

**FLOOR PLAN** 

CARMICHAEL, CA

**4794 MANZANITA AVE** 

| Suite                                   | SF    | Lease Rate      | Monthly Rent |  |
|-----------------------------------------|-------|-----------------|--------------|--|
| 4794-2                                  | 8,740 | \$1.39 PSF, NNN | \$12,149.00  |  |
| NNN costs are approximately \$0.37 PSF. |       |                 |              |  |

## LEASE RATE:

4794-2 8,740 SF \$12,149.00 \$1.39 PSF, NNN

NNN costs are approximately \$0.37 PSF.

Pad available. See Pad brochure for details.

| DEMOGRAPHICS:                 | 1 Mile   | 3 Mile   | 5 Mile   |
|-------------------------------|----------|----------|----------|
| 2023 Total Population (est):  | 17,049   | 155,479  | 387,867  |
| 2023 Average HH Income:       | \$87,077 | \$83,723 | \$87,512 |
| Traffic Count @ Manzanita Ave | : 25,994 |          |          |