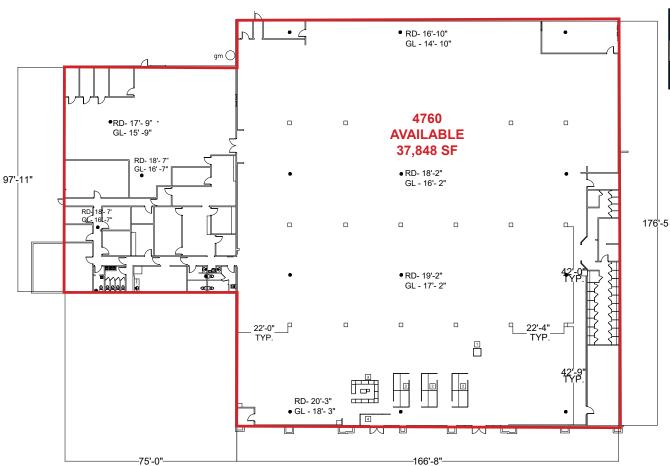

#### **FLOOR PLAN**

| Suite                                   | SF     | Lease Rate      | Monthly Rent |
|-----------------------------------------|--------|-----------------|--------------|
| 4760                                    | 37,848 | \$1.05 PSF, NNN | \$35,956.00  |
| NNN costs are approximately \$0.29 PSF. |        |                 |              |