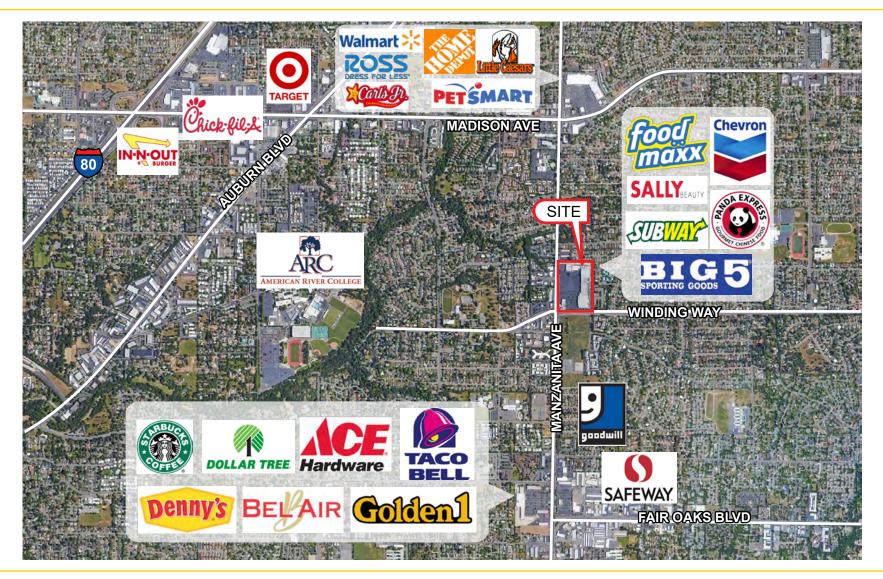

#### PROPERTY DETAILS:

This center has excellent visibility from Manzanita Ave and Winding Way. Located on a very busy corridor anchored by FoodMaxx Grocery Store.

This tremendous location is surrounded by a number of well-known national tenants including: Home Depot, Safeway, Bel Air, Dutch Bros, Rite Aid, Ace Hardware, Dollar Tree, Taco Bell, Carquest Auto Parts, and McDonald's.

Near American River College and within walking distance of several schools including Del Campo High School, Will Rogers Middle School, and Thomas Kelly Elementary School.

Traffic Count @ Manzanita Ave: 25,994