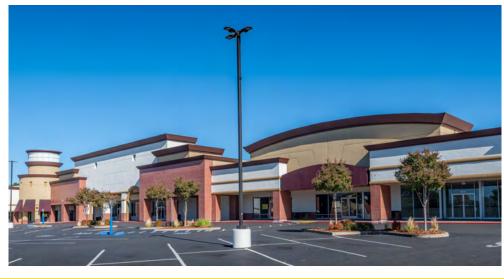

CRESTVIEW VILLAGE
SHOPPING CENTER
4708 - 4794 MANZANITA AVE
CARMICHAEL, CA
FOR LEASE
1,589 SF - 37,848 SF RETAIL SUITES

#### **FEATURES:**

- Excellent visibility on Manzanita Ave
- Located on a major signalized intersection of Manzanita Ave and Winding Way
- Surrounded by strong residential population
- Strong day and evening traffic
- Monument signage available
- Anchored by FoodMaxx Grocery store
- Tanning salon/massage/day spa suite with tenant improvements available
- Restaurant suite available

#### PROPERTY DETAILS:

This center has excellent visibility from Manzanita Ave and Winding Way. Located on a very busy corridor anchored by FoodMaxx Grocery Store.

This tremendous location is surrounded by a number of well-known national tenants including: Home Depot, Safeway, Bel Air, Dutch Bros, Rite Aid, Ace Hardware, Dollar Tree, Taco Bell, Carquest Auto Parts, and McDonald's.