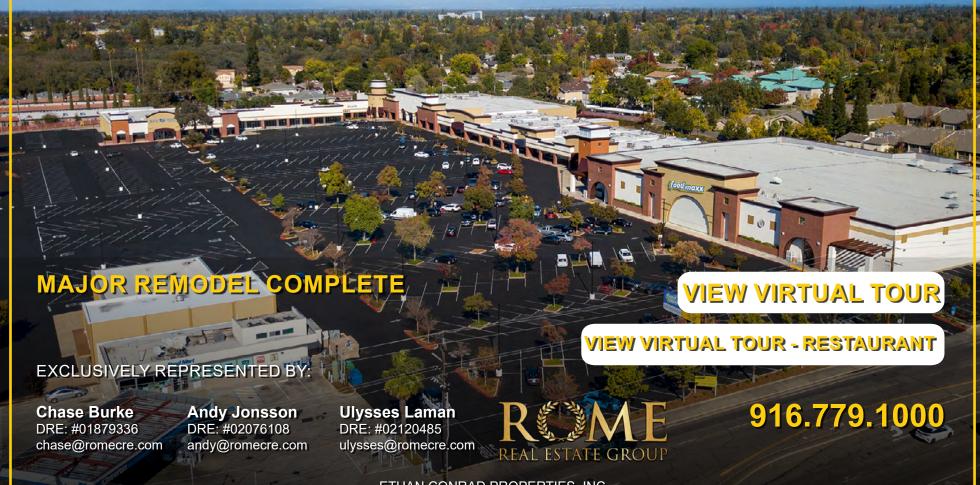

CRESTVIEW VILLAGE
SHOPPING CENTER
4708 - 4794 MANZANITA AVE
CARMICHAEL, CA
FOR LEASE
1,589 SF - 37,848 SF RETAIL SUITES

#### **FEATURES:**

- Excellent visibility on Manzanita Ave
- Located on a major signalized intersection of Manzanita Ave and Winding Way
- Surrounded by strong residential population
- Strong day and evening traffic
- Monument signage available
- Anchored by FoodMaxx Grocery store
- Tanning salon/massage/day spa suite with tenant improvements available
- Restaurant suite available

#### PROPERTY DETAILS:

This center has excellent visibility from Manzanita Ave and Winding Way. Located on a very busy corridor anchored by FoodMaxx Grocery Store.

This tremendous location is surrounded by a number of well-known national tenants including: Home Depot, Safeway, Bel Air, Dutch Bros, Rite Aid, Ace Hardware, Dollar Tree, Taco Bell, Carquest Auto Parts, and McDonald's.