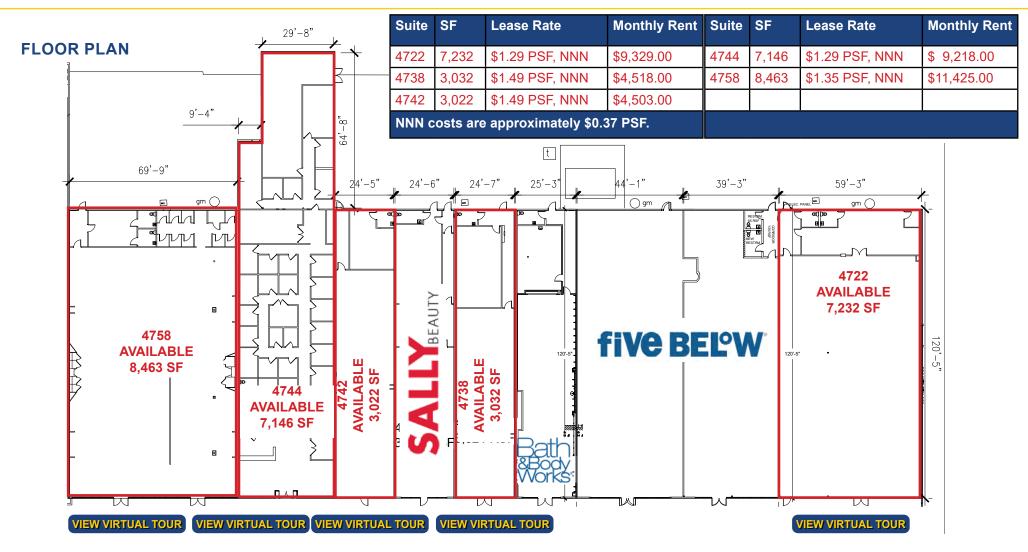

#### **LEASE RATES:**

\$1.05 - \$1.89 PSF, NNN

NNN costs are approximately \$0.37 PSF.

 DEMOGRAPHICS:
 1 Mile
 3 Mile
 5 Mile

 2023 Total Population (est):
 17,049
 155,479
 387,867

 2023 Average HH Income:
 \$87,077
 \$83,723
 \$87,512