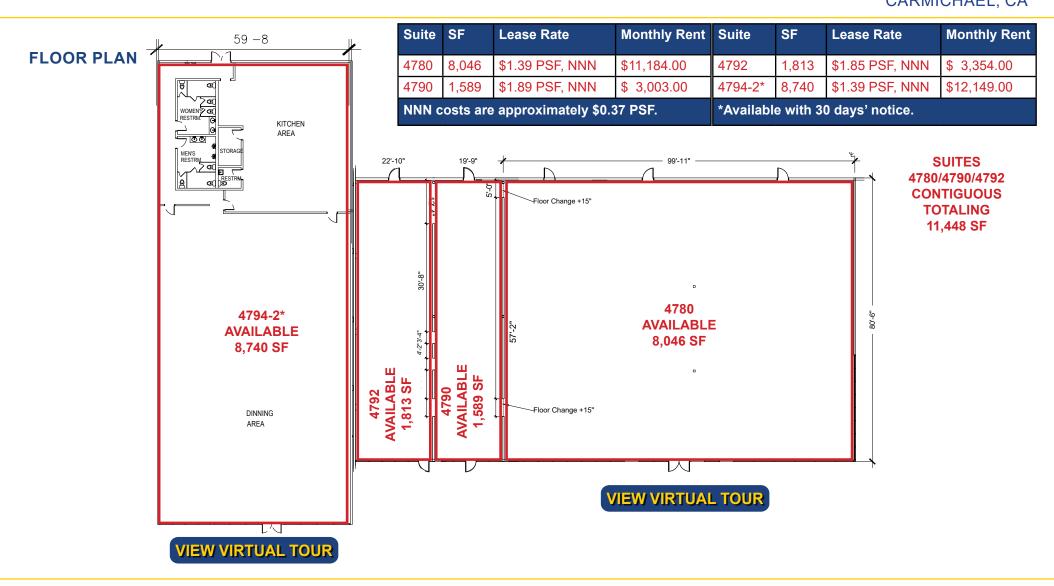

#### **FLOOR PLAN**

| Suite                                   | SF     | Lease Rate      | Monthly Rent |
|-----------------------------------------|--------|-----------------|--------------|
| 4760                                    | 37,848 | \$1.05 PSF, NNN | \$35,956.00  |
| NNN costs are approximately \$0.29 PSF. |        |                 |              |