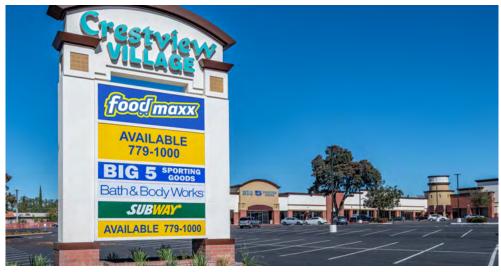

CRESTVIEW VILLAGE
SHOPPING CENTER
4708 - 4794 MANZANITA AVE
CARMICHAEL, CA
FOR LEASE
1,589 SF - 37,848 SF RETAIL SUITES

#### **FEATURES:**

- Excellent visibility on Manzanita Ave
- Located on a major signalized intersection of Manzanita Ave and Winding Way
- Surrounded by strong residential population
- Strong day and evening traffic
- Monument signage available
- Anchored by FoodMaxx Grocery store
- Tanning salon/massage/day spa suite with tenant improvements available
- Restaurant suite available

#### PROPERTY DETAILS:

This center has excellent visibility from Manzanita Ave and Winding Way. Located on a very busy corridor anchored by FoodMaxx Grocery Store.

This tremendous location is surrounded by a number of well-known national tenants including: Home Depot, Safeway, Bel Air, Dutch Bros, Rite Aid, Ace Hardware, Dollar Tree, Taco Bell, Carquest Auto Parts, and McDonald's.