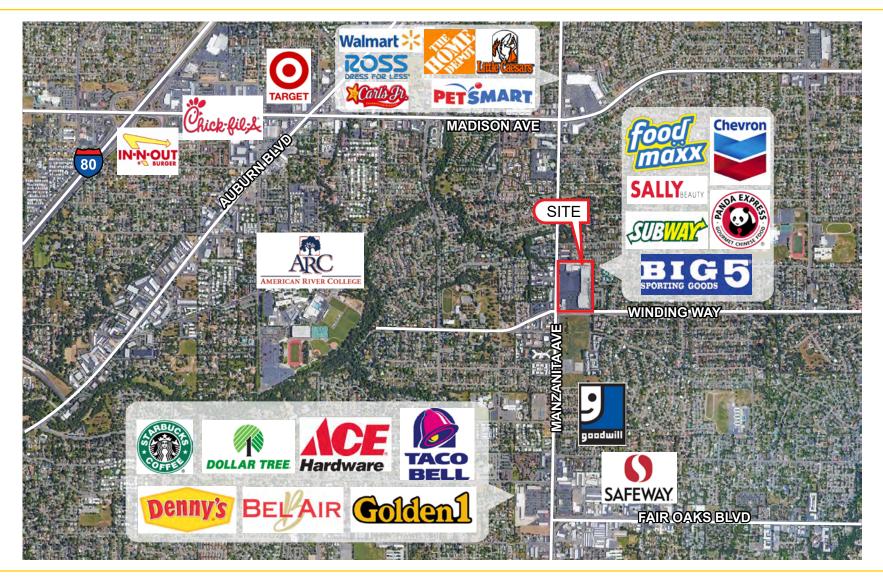

#### PROPERTY DETAILS:

This center has excellent visibility from Manzanita Ave and Winding Way. Located on a very busy corridor anchored by FoodMaxx Grocery Store.

This tremendous location is surrounded by a number of well-known national tenants including: Home Depot, Safeway, Bel Air, Dutch Bros, Rite Aid, Ace Hardware, Dollar Tree, Taco Bell, Carquest Auto Parts, and McDonald's.

Near American River College and within walking distance of several schools including Del Campo High School, Will Rogers Middle School, and Thomas Kelly Elementary School.