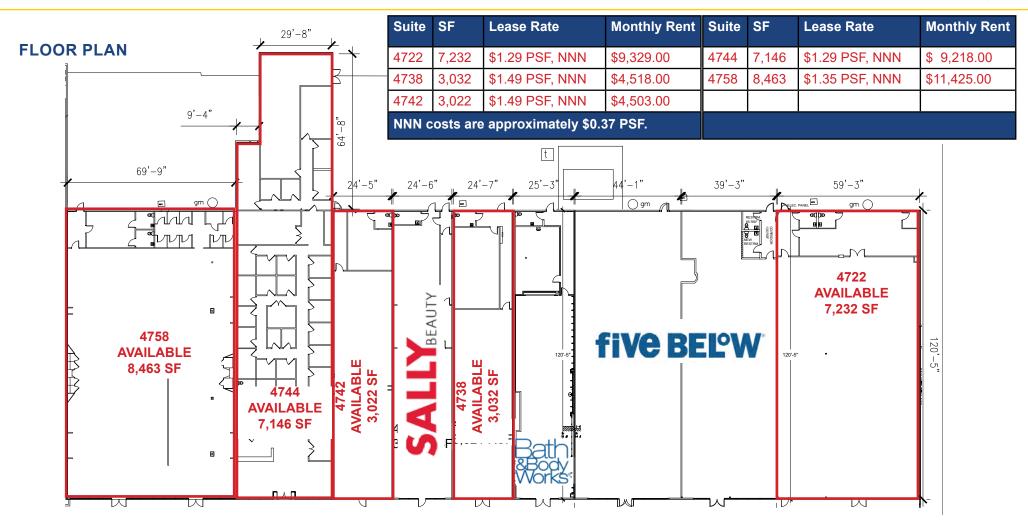

### **LEASE RATES:**

\$1.05 - \$1.89 PSF, NNN

NNN costs are approximately \$0.37 PSF.

 DEMOGRAPHICS:
 1 Mile
 3 Mile
 5 Mile

 2023 Total Population (est):
 17,049
 155,479
 387,867

 2023 Average HH Income:
 \$87,077
 \$83,723
 \$87,512