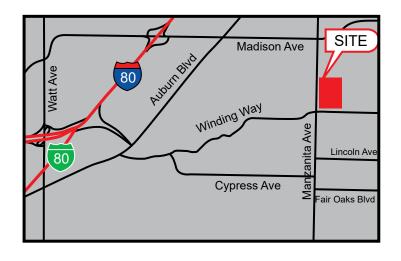

#### **FEATURES:**

- Excellent visibility on Manzanita Ave
- Located on a major signalized intersection of Manzanita Ave and Winding Way
- Surrounded by strong residential population
- Strong day and evening traffic
- Monument signage available
- Anchored by FoodMaxx Grocery store
- Tanning salon/massage/day spa suite with tenant improvements available
- Restaurant suite available

#### PROPERTY DETAILS:

This center has excellent visibility from Manzanita Ave and Winding Way. Located on a very busy corridor anchored by FoodMaxx Grocery Store.

This tremendous location is surrounded by a number of well-known national tenants including: Home Depot, Safeway, Bel Air, Dutch Bros, Rite Aid, Ace Hardware, Dollar Tree, Taco Bell, Carquest Auto Parts, and McDonald's.

Traffic Count @ Manzanita Ave: 25,994