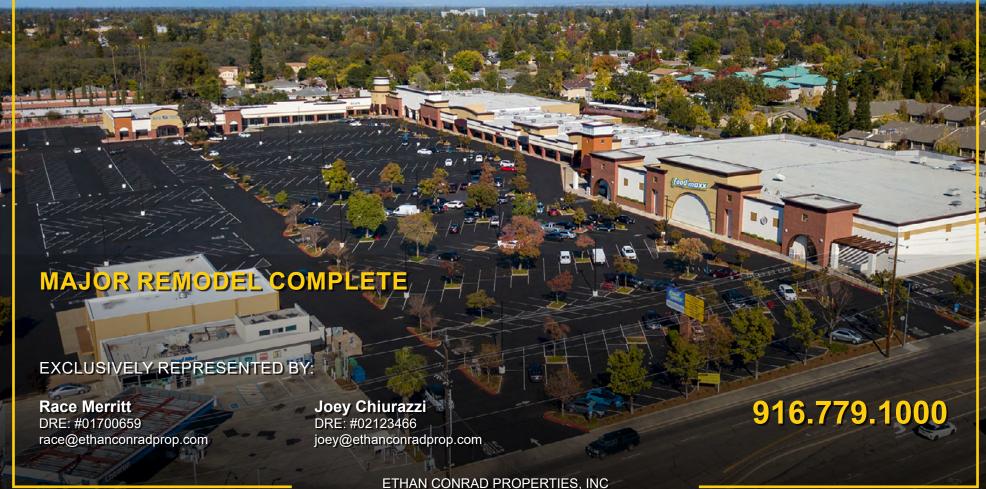

**CRESTVIEW VILLAGE** SHOPPING CENTER 4708 - 4794 MANZANITA AVE CARMICHAEL, CA FOR LEASE 1,589 SF - 37,219 SF RETAIL SUITES

#### PROPERTY DETAILS:

This center has excellent visibility from Manzanita Ave and Winding Way. Located on a very busy corridor anchored by FoodMaxx Grocery Store.

This tremendous location is surrounded by a number of well-known national tenants including: Home Depot, Safeway, Bel Air, Dutch Bros, Rite Aid, Ace Hardware, Dollar Tree, Taco Bell, Carquest Auto Parts, and McDonald's.

# CRESTVIEW VILLAGE SHOPPING CENTER

**4708 - 4794 MANZANITA AVE** 

CARMICHAEL, CA