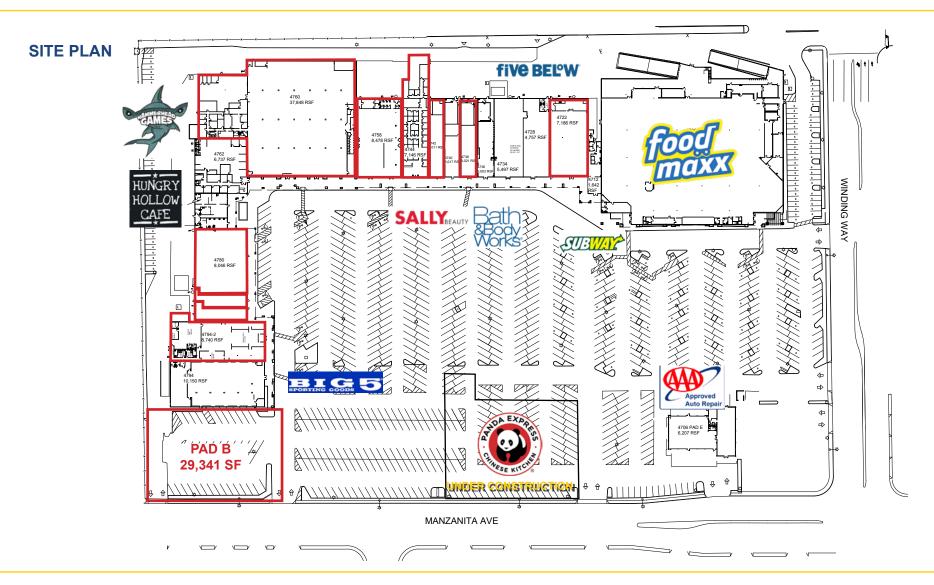

#### **FEATURES:**

- Excellent visibility on Manzanita Ave
- Located on a major signalized intersection of Manzanita Ave and Winding Way
- Surrounded by strong residential population
- Strong day and evening traffic
- Monument signage available
- Anchored by FoodMaxx Grocery store
- Tanning salon/massage/day spa suite with tenant improvements available
- Restaurant suite available

#### PROPERTY DETAILS:

This center has excellent visibility from Manzanita Ave and Winding Way. Located on a very busy corridor anchored by FoodMaxx Grocery Store.

This tremendous location is surrounded by a number of well-known national tenants including: Home Depot, Safeway, Bel Air, Dutch Bros, Rite Aid, Ace Hardware, Dollar Tree, Taco Bell, Carquest Auto Parts, and McDonald's.