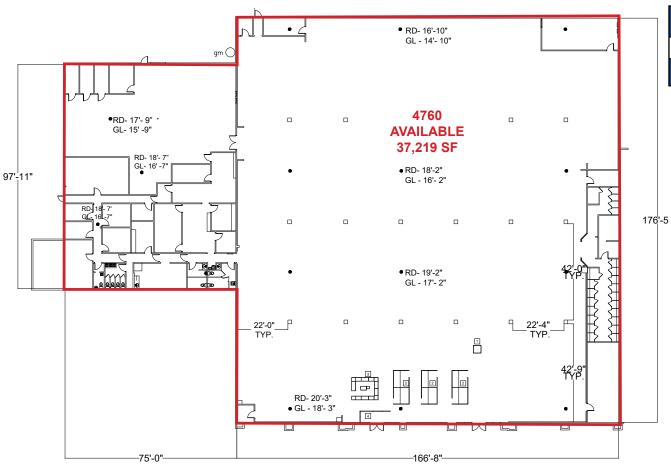

### **FLOOR PLAN**

| Suite                                   | SF     | Lease Rate      | Monthly Rent |
|-----------------------------------------|--------|-----------------|--------------|
| 4760                                    | 37,219 | \$1.05 PSF, NNN | \$39,080.00  |
| NNN costs are approximately \$0.29 PSF. |        |                 |              |