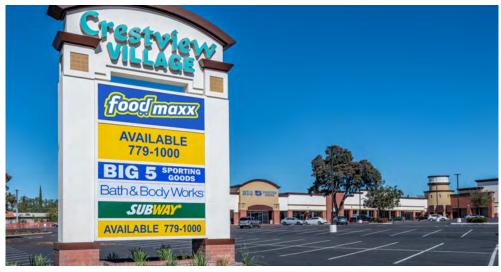

#### **FEATURES:**

- Excellent visibility on Manzanita Ave
- Located on a major signalized intersection of Manzanita Ave and Winding Way
- Surrounded by strong residential population
- Strong day and evening traffic
- Monument signage available
- Anchored by FoodMaxx Grocery store
- Tanning salon/massage/day spa suite with tenant improvements available
- Restaurant suite available

#### PROPERTY DETAILS:

This center has excellent visibility from Manzanita Ave and Winding Way. Located on a very busy corridor anchored by FoodMaxx Grocery Store.

This tremendous location is surrounded by a number of well-known national tenants including: Home Depot, Safeway, Bel Air, Dutch Bros, Rite Aid, Ace Hardware, Dollar Tree, Taco Bell, Carquest Auto Parts, and McDonald's.