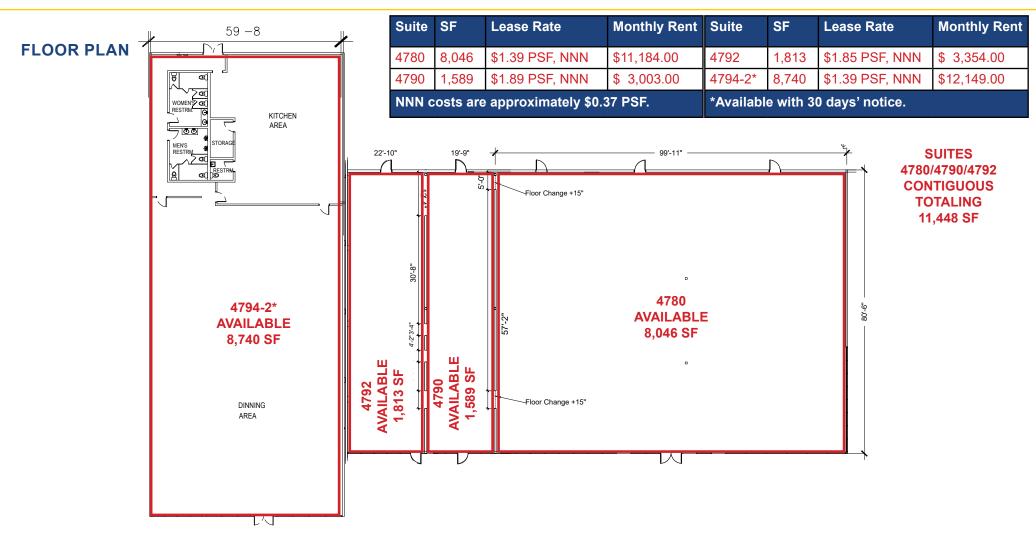

### **FLOOR PLAN**

| Suite                                   | SF     | Lease Rate      | Monthly Rent |
|-----------------------------------------|--------|-----------------|--------------|
| 4760                                    | 37,219 | \$1.05 PSF, NNN | \$39,080.00  |
| NNN costs are approximately \$0.29 PSF. |        |                 |              |