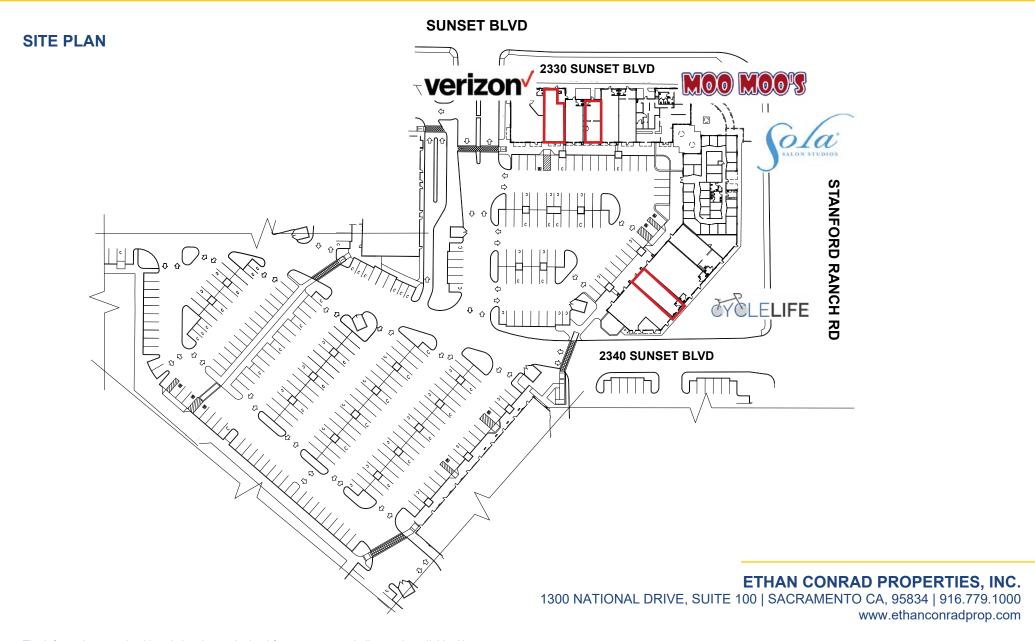

#### **FEATURES:**

- Located at the intersection of Sunset Blvd & Stanford Ranch Rd in Rocklin with strong traffic counts
- In close proximity to Hwy 65 & I-80
- Surrounded by dense residential population with excellent demographics
- Adjacent to Bel-Air anchored Stanford Ranch shopping center

#### PROPERTY DETAILS:

Well-located shopping center on a signalized intersection along a major thoroughfare in Rocklin, CA. Major employers in the trade area are Oracle, Stanford Ranch Business Park and United Natural Foods, Esurance, Ace Hardware Distribution Center, JASQ Technologies, Prima Publishing, and William Jessup University (Over +1,200 students).

# 2330 SUNSET BLVD FLOOR PLAN

| Suite | SF    | Lease Rate | Monthly Rent    |
|-------|-------|------------|-----------------|
| 120   | 1,388 | \$1.79 PSF | \$2,485.00, NNN |
| 140*  | 972   | \$1.89 PSF | \$1,837.00, NNN |

NNN costs are approximately \$0.47 PSF. \*Available with 30 days' notice.

**VIEW VIRTUAL TOUR** 