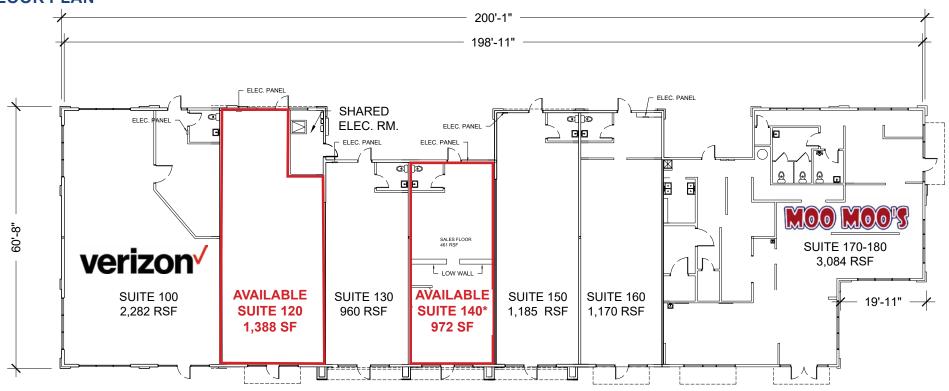

# 2330 SUNSET BLVD FLOOR PLAN

| Suite | SF    | Lease Rate | Monthly Rent    |
|-------|-------|------------|-----------------|
| 120   | 1,388 | \$1.79 PSF | \$2,485.00, NNN |
| 140*  | 972   | \$1.89 PSF | \$1,837.00, NNN |

NNN costs are approximately \$0.47 PSF. \*Available with 30 days' notice.

**VIEW VIRTUAL TOUR** 