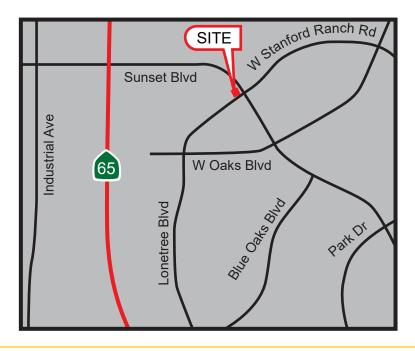

#### **FEATURES:**

- Located at the intersection of Sunset Blvd & Stanford Ranch Rd in Rocklin with strong traffic counts
- In close proximity to Hwy 65 & I-80
- Surrounded by dense residential population with excellent demographics
- Adjacent to Bel-Air anchored Stanford Ranch shopping center

#### **LEASE RATES:**

\$1.79 - \$1.89 PSF, NNN

NNN costs are approximately \$0.47 PSF.

**DEMOGRAPHICS:** 1 Mile 3 Mile 5 Mile 2023 Total Population (est): 20.898 97.299 218.455 2023 Average HH Income: \$108.681 \$124.015 \$121.027 Sunset Blvd: Traffic Count @ 14.213 Stanford Ranch Rd: 16,822