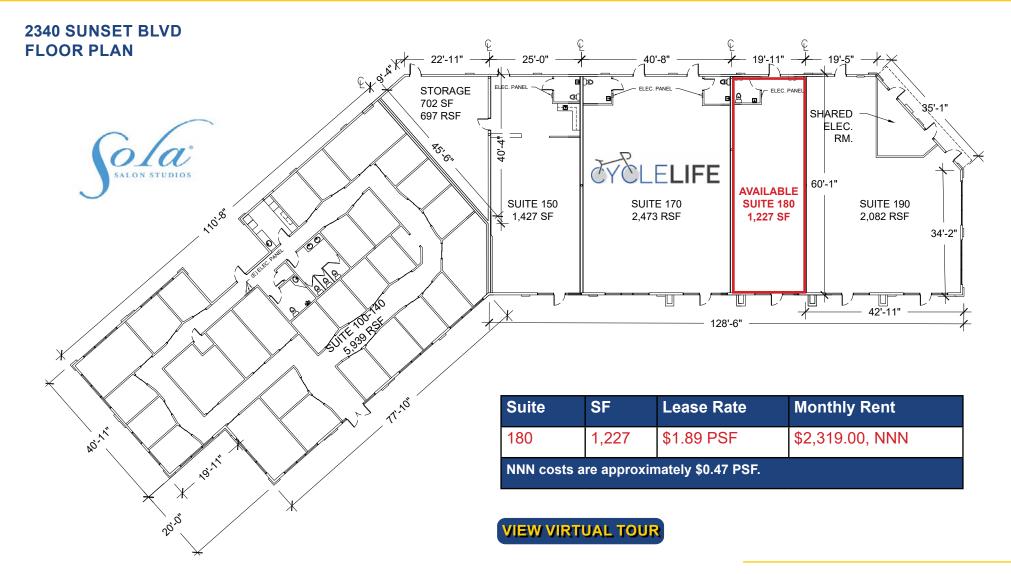

#### **LEASE RATES:**

\$1.79 - \$1.89 PSF, NNN

NNN costs are approximately \$0.47 PSF.

**DEMOGRAPHICS:** 1 Mile 3 Mile 5 Mile 2023 Total Population (est): 20.898 97.299 218.455 2023 Average HH Income: \$108.681 \$124.015 \$121.027 Sunset Blvd: Traffic Count @ 14.213 Stanford Ranch Rd: 16,822