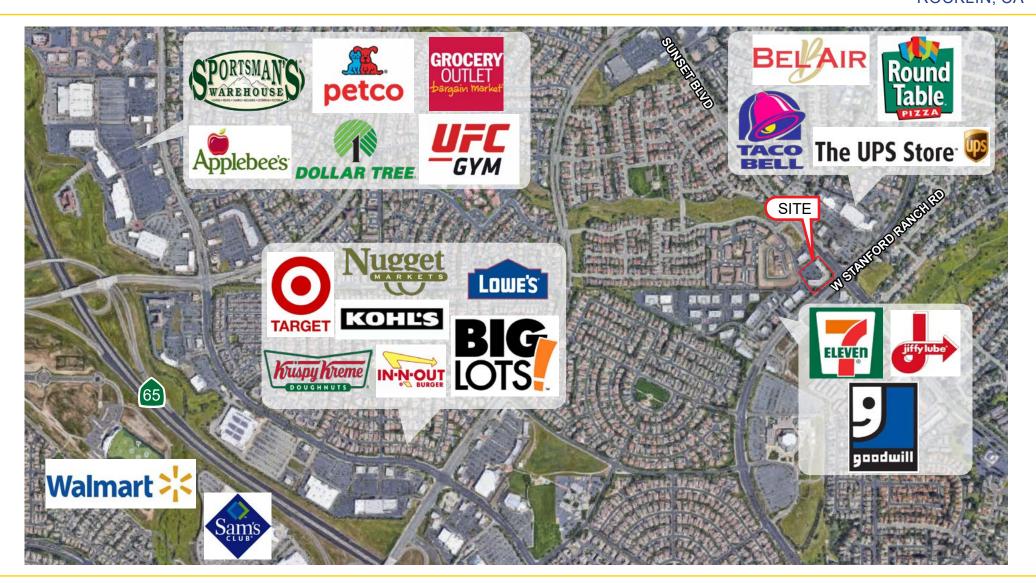

#### **FEATURES:**

- Located at the intersection of Sunset Blvd & Stanford Ranch Rd in Rocklin with strong traffic counts
- In close proximity to Hwy 65 & I-80
- Surrounded by dense residential population with excellent demographics
- Adjacent to Bel-Air anchored Stanford Ranch shopping center

#### PROPERTY DETAILS:

Well-located shopping center on a signalized intersection along a major thoroughfare in Rocklin, CA. Major employers in the trade area are Oracle, Stanford Ranch Business Park and United Natural Foods, Esurance, Ace Hardware Distribution Center, JASQ Technologies, Prima Publishing, and William Jessup University (Over +1,200 students).

Rocklin offers a high quality of life with excellent schools and a well-planned, community. Surrounded by several residential communities and developments.