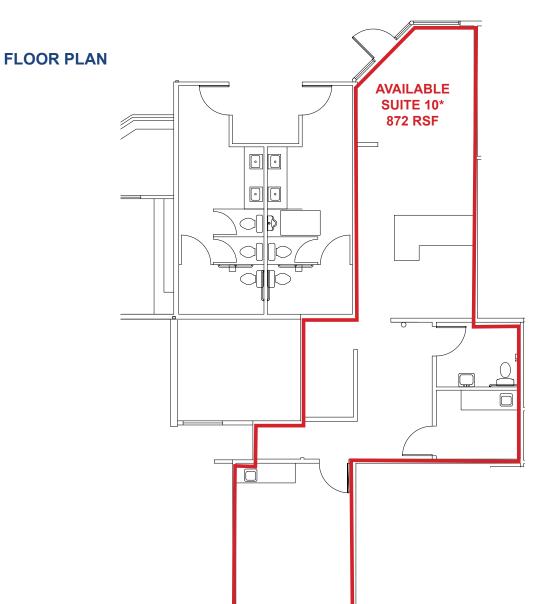

### **FLOOR PLAN**

#### **LEASE RATE:**

Suite 10\*: 872 RSF \$1,439.00 (\$1.65 PSF, MG)

\*Available with 30 days' notice.