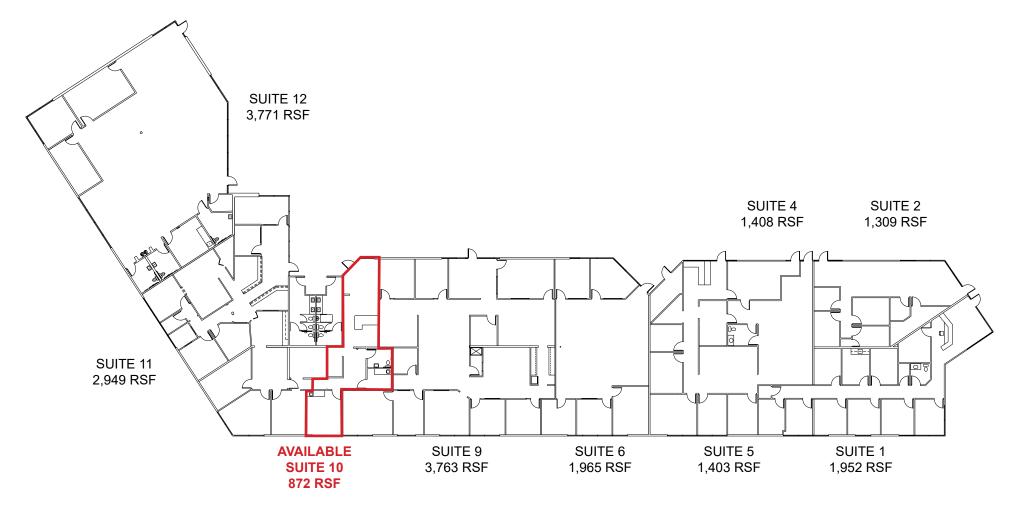

### **FLOOR PLAN**

#### **LEASE RATE:**

Suite 10\*: 872 RSF \$1,439.00 (\$1.65 PSF, MG)

\*Available with 30 days' notice.