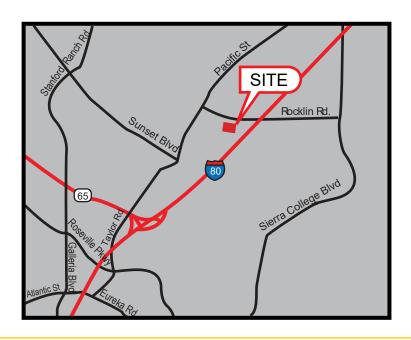

#### **FEATURES:**

- Well-located building in a attractive business park setting
- Excellent access to I-80 on Rocklin Rd
- Building signage available
- Plenty of shaded parking
- Mature landscaping
- Competitive lease rates
- Fiber ready

#### **PROPERTY DETAILS:**

Attractive building with flexible and functional tenant improvements. Suites have just been remodeled and are ready for immediate occupancy. Suites enjoy view of adjacent creek. Great location with retail and restaurants nearby.