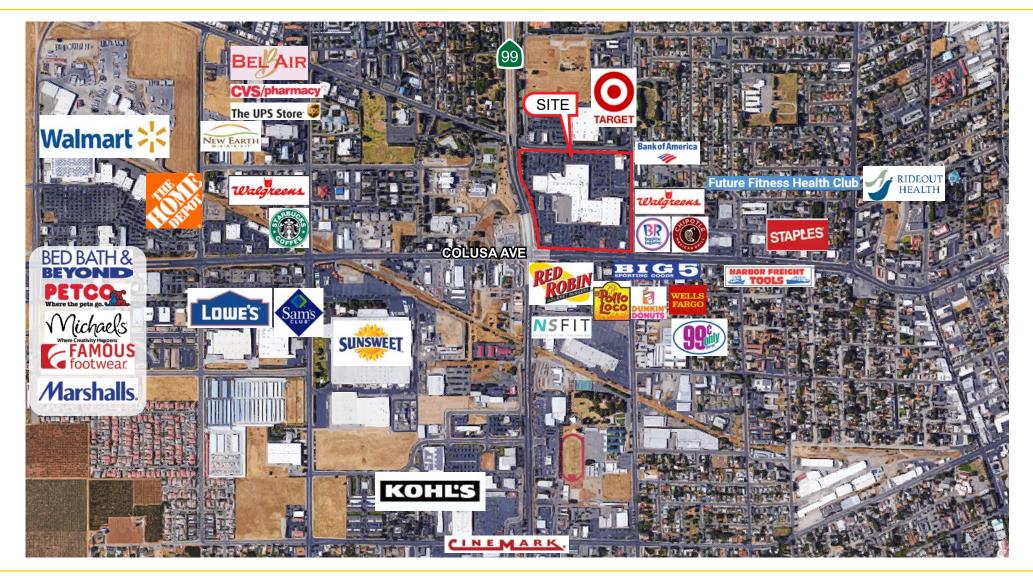

### YUBA SUTTER MARKETPLACE | ANCHOR SPACE 905 - 1015 COLUSA AVE

YUBA CITY, CA

#### **AVAILABLE SPACE INFORMATION:**

Junior anchor space available:

18,961 SF - Suite B: \$21,805.00 (\$1.15 PSF, NNN)

NNN costs are approximately \$0.39 PSF.

#### YUBA SUTTER MARKETPLACE INFORMATION

- Yuba Sutter Marketplace is well positioned on the corner of Highway 99 and Colusa Avenue directly serving Yuba City and Marysville CA.
- Ideally situated a significant distance from the nearest enclosed malls: Roseville Galleria 36 miles to the south and Chico Marketplace 45 miles to the north.
- The Milken Institute awarded Yuba City in the top 10 small metros in national economic ranking.
- Retailers include Ross, Hobby Lobby, JCPenney, Burlington, American Eagle, Five Below, Bath & Body Works, Boot Barn, Foot Locker, Journeys and more.