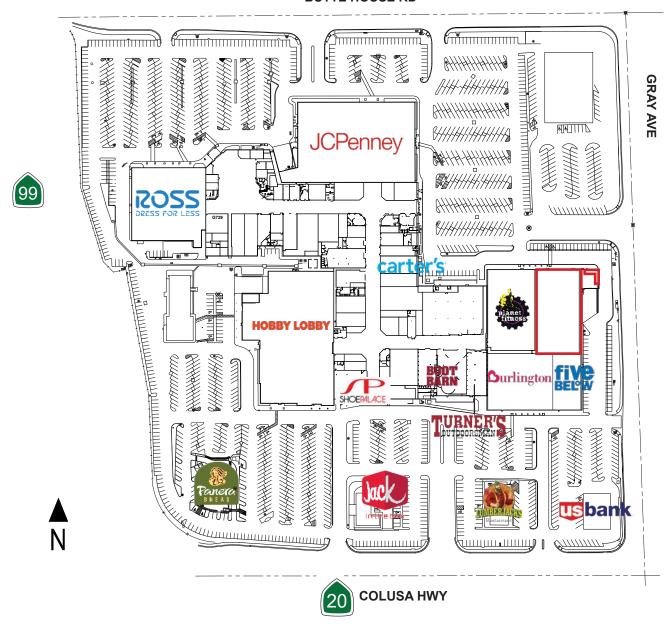

#### YUBA SUTTER MARKETPLACE INFORMATION

- Yuba Sutter Marketplace is well positioned on the corner of Highway 99 and Colusa Avenue directly serving Yuba City and Marysville CA.
- Ideally situated a significant distance from the nearest enclosed malls: Roseville Galleria 36 miles to the south and Chico Marketplace 45 miles to the north.
- The Milken Institute awarded Yuba City in the top 10 small metros in national economic ranking.
- Retailers include Ross, Hobby Lobby, JCPenney, Burlington, American Eagle, Five Below, Bath & Body Works, Boot Barn, Foot Locker, Journeys and more.