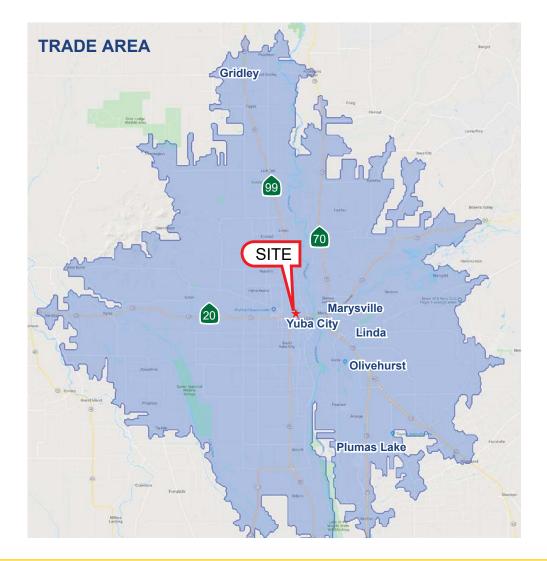

#### YUBA SUTTER MARKETPLACE INFORMATION

- Yuba Sutter Marketplace is well positioned on the corner of Highway 99 and Colusa Avenue directly serving Yuba City and Marysville CA.
- Ideally situated a significant distance from the nearest enclosed malls: Roseville Galleria 36 miles to the south and Chico Marketplace 45 miles to the north.
- The Milken Institute awarded Yuba City in the top 10 small metros in national economic ranking.
- Retailers include Ross, Hobby Lobby, JCPenney, Burlington, American Eagle, Five Below, Bath & Body Works, Boot Barn, Foot Locker, Journeys and more.