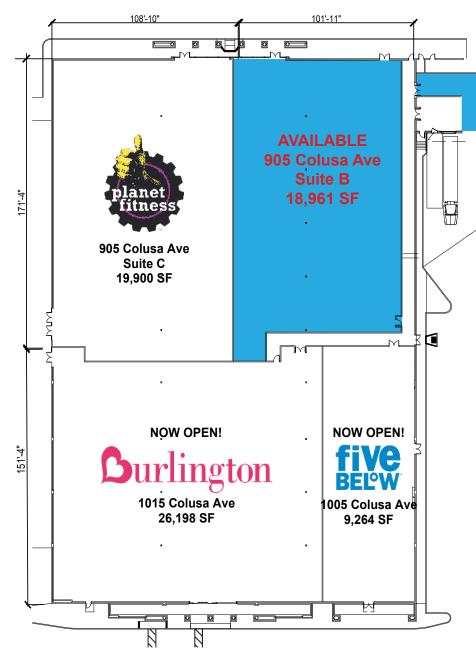

1125-1265 COLUSA AVE YUBA CITY, CA 18,961 SF ANCHOR SPACE AVAILABLE

AVAILABLE

#### **AVAILABLE SPACE INFORMATION:**

Junior anchor space available:

18,961 SF - Suite B: \$21,805.00 (\$1.15 PSF, NNN)

NNN costs are approximately \$0.39 PSF.