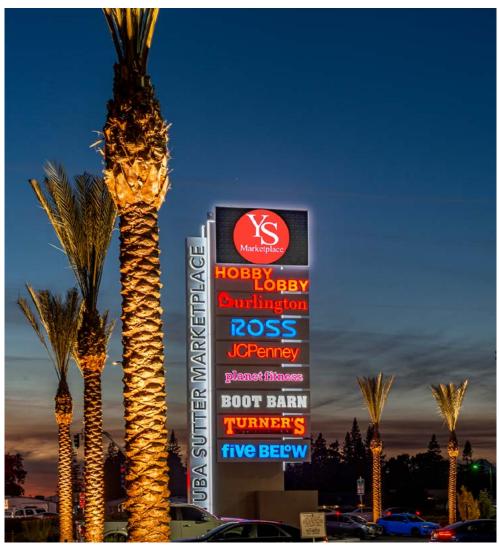

#### YUBA SUTTER MARKETPLACE INFORMATION

- Yuba Sutter Marketplace is well positioned on the corner of Highway 99 and Colusa Avenue directly serving Yuba City and Marysville CA.
- Ideally situated a significant distance from the nearest enclosed malls: Roseville Galleria 36 miles to the south and Chico Marketplace 45 miles to the north.
- The Milken Institute awarded Yuba City in the top 10 small metros in national economic ranking.
- Retailers include Ross, Hobby Lobby, JCPenney, Burlington, American Eagle, Five Below, Bath & Body Works, Boot Barn, Foot Locker, Journeys and more.