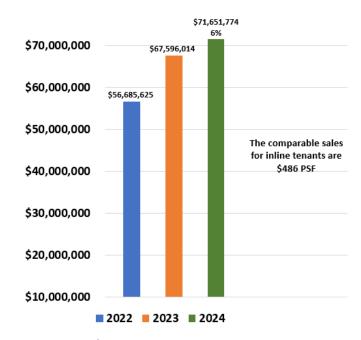

### YUBA SUTTER MARKETPLACE SALES

The sales throughout Yuba Sutter Marketplace have increased significantly over the past three years. We are excited to report the following strong sales figures:

Yuba Sutter Marketplace 2024 Inline Tenant Sales are very strong at \$486 PSF.

Yuba Sutter Marketplace Tenant Approximate Sales & 2024 Forecast

The sales referenced in this chart include actual reported tenant sales and estimates provided by tenants that do not formally report sales.