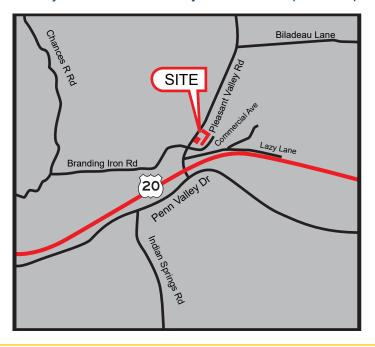

PENN VALLEY. CA

### **FEATURES:**

- Excellent access to Hwy 20
- Excellent tenant mix of office and retail
- Located in close proximity to high-end homes at Lake Wildwood Golf Course & Gated Community
- Strong residential demographics made up of professionals, business people and retirees
- Adjacent future Holiday Market Group development



#### PROPERTY DETAILS:

Prime retail and office location that services the gated community of Lake Wildwood, which has nearly 3,000 private homes are located in a lush, wooded setting on a large and beautiful lake.

### **LEASE RATES:**

10124 1,615 SF \$2,568.00 (\$1.59 PSF, NNN 10132/10134 1,440 SF \$2,290.00 (\$1.59 PSF, NNN)

NNN costs are approximately \$0.46 PSF.



### ETHAN CONRAD PROPERTIES, INC.

PENN VALLEY, CA

## **FLOOR PLAN**



## ETHAN CONRAD PROPERTIES, INC.

**FOR LEASE** 

GATEWAY CENTER | RETAIL 10118 - 10136 COMMERCIAL AVE

PENN VALLEY, CA

## **FLOOR PLAN**



ETHAN CONRAD PROPERTIES, INC.

PENN VALLEY, CA

### **SITE PLAN**



## ETHAN CONRAD PROPERTIES, INC.

PENN VALLEY, CA



## ETHAN CONRAD PROPERTIES, INC.