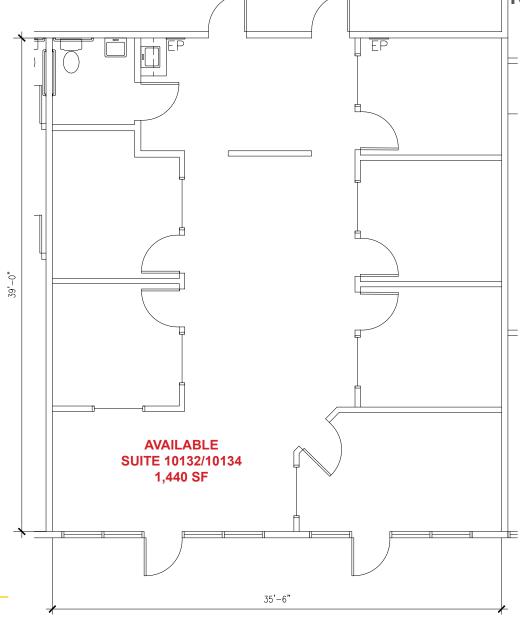

## **FLOOR PLAN**

### **LEASE RATES:**

10124 1,615 SF \$2,568.00 (\$1.59 PSF, NNN 10132/10134 1,440 SF \$2,290.00 (\$1.59 PSF, NNN)

NNN costs are approximately \$0.46 PSF.