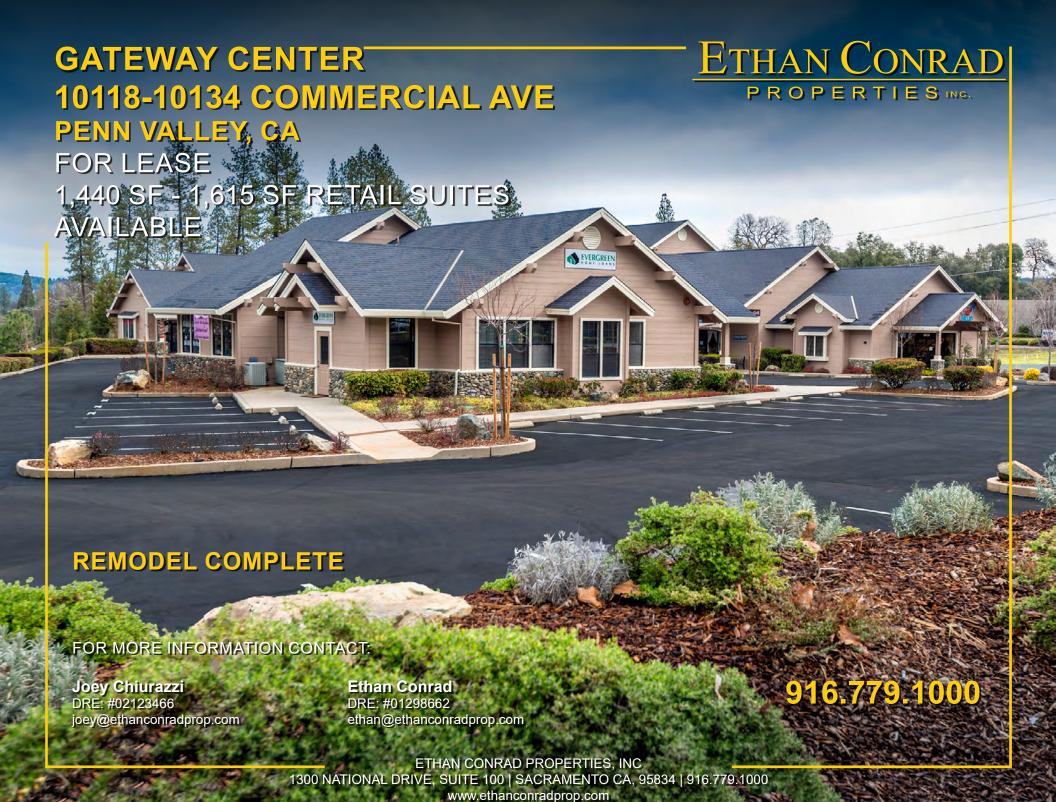

## ETHAN CONRAD PROPERTIES, INC.

**FOR LEASE** 

GATEWAY CENTER | RETAIL 10118 - 10136 COMMERCIAL AVE

PENN VALLEY, CA

### **FEATURES:**

- Excellent access to Hwy 20
- Excellent tenant mix of office and retail
- Located in close proximity to high-end homes at Lake Wildwood Golf Course & Gated Community
- Strong residential demographics made up of professionals, business people and retirees
- Adjacent future Holiday Market Group development

#### PROPERTY DETAILS:

Prime retail and office location that services the gated community of Lake Wildwood, which has nearly 3,000 private homes are located in a lush, wooded setting on a large and beautiful lake.

### **LEASE RATES:**

10124 1,615 SF \$2,568.00 (\$1.59 PSF, NNN 10132/10134 1,440 SF \$2,290.00 (\$1.59 PSF, NNN)

NNN costs are approximately \$0.46 PSF.