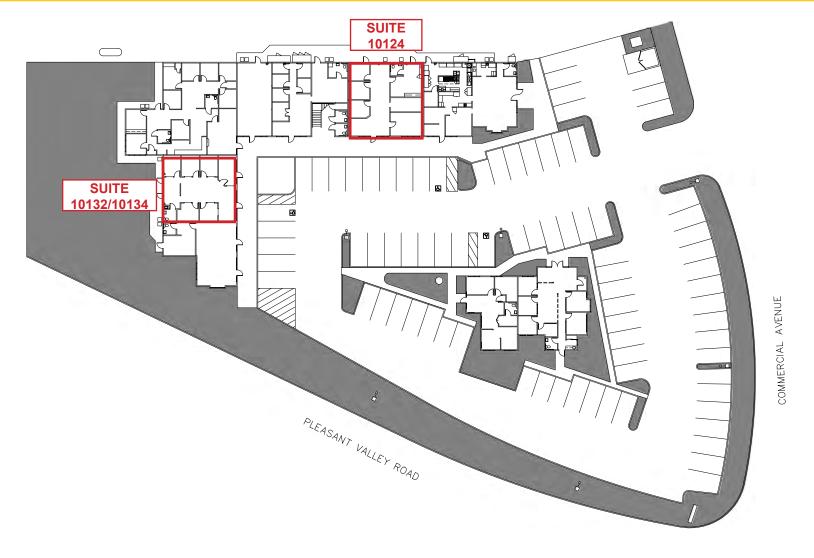

### **SITE PLAN**

### **LEASE RATES:**

10124 1,615 SF \$2,568.00 (\$1.59 PSF, NNN 10132/10134 1,440 SF \$2,290.00 (\$1.59 PSF, NNN)

NNN costs are approximately \$0.46 PSF.