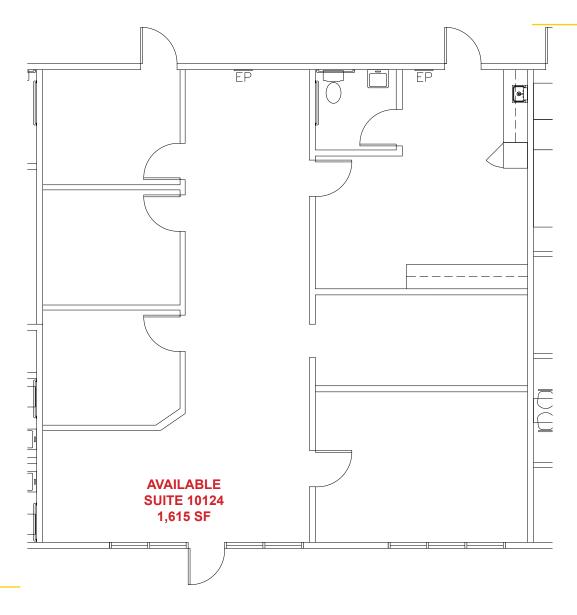

## **FLOOR PLAN**

### **LEASE RATES:**

10124 1,615 SF \$2,568.00 (\$1.59 PSF, NNN 10132/10134 1,440 SF \$2,290.00 (\$1.59 PSF, NNN)

NNN costs are approximately \$0.46 PSF.