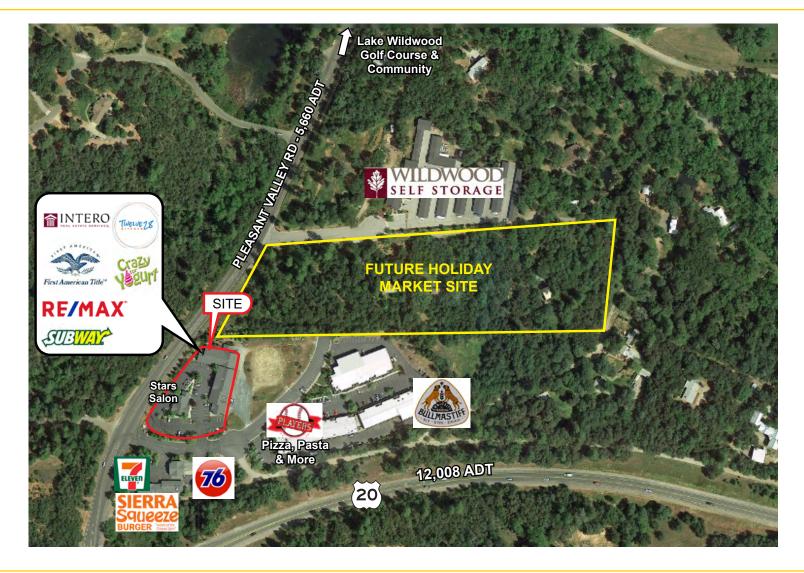

### **FEATURES:**

- Excellent access to Hwy 20
- Excellent tenant mix of office and retail
- Located in close proximity to high-end homes at Lake Wildwood Golf Course & Gated Community
- Strong residential demographics made up of professionals, business people and retirees
- Adjacent future Holiday Market Group development

#### PROPERTY DETAILS:

Prime retail and office location that services the gated community of Lake Wildwood, which has nearly 3,000 private homes are located in a lush, wooded setting on a large and beautiful lake.