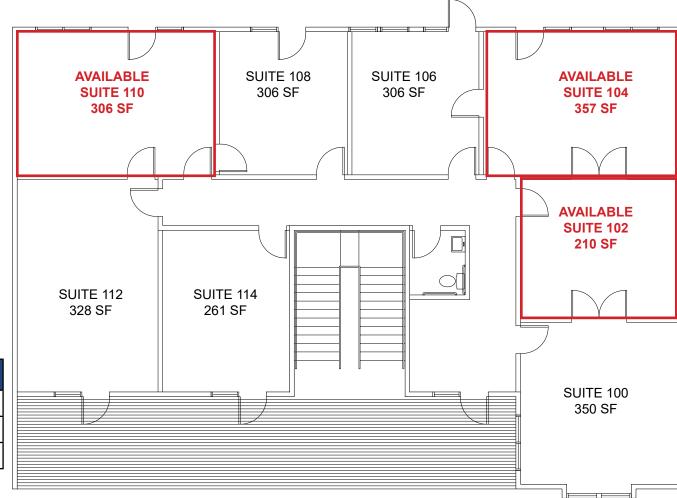

#### **LEASE RATES:**

2nd Floor:

102 210 SF \$397.00 (\$1.89 PSF, Full Service) 104 357 SF \$675.00 (\$1.89 PSF, Full Service) 110 306 SF \$578.00 (\$1.89 PSF, Full Service)

Janitorial not included.

#### 2ND FLOOR PLAN

| Suite | SF  | Lease Rate      | Rent     |
|-------|-----|-----------------|----------|
| 102   | 210 | \$1.89, PSF, FS | \$397.00 |
| 104   | 357 | \$1.89, PSF, FS | \$675.00 |
| 110   | 306 | \$1.89, PSF, FS | \$578.00 |

Janitorial not included.