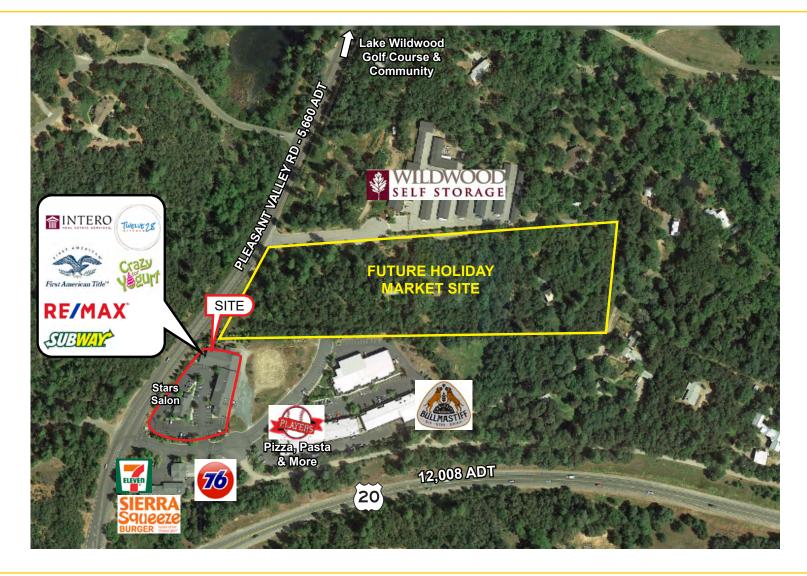

#### **PROPERTY DETAILS:**

Prime retail and office location that services the gated community of Lake Wildwood, which has nearly 3,000 private homes and is located in a lush, wooded setting on a large and beautiful lake.

Adjacent to the future 30,000 SF Holiday Market site.