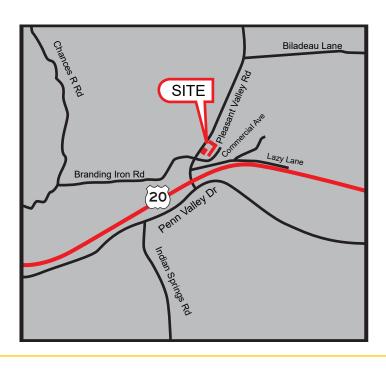

#### **FEATURES:**

- Excellent access to Hwy 20
- 2nd floor executive suites
- Located near high-end homes at Lake Wildwood Golf Course & Gated Community
- Strong residential demographics made up of professionals, business people and retirees

#### **PROPERTY DETAILS:**

Prime retail and office location that services the gated community of Lake Wildwood, which has nearly 3,000 private homes and is located in a lush, wooded setting on a large and beautiful lake.

Adjacent to the future 30,000 SF Holiday Market site.