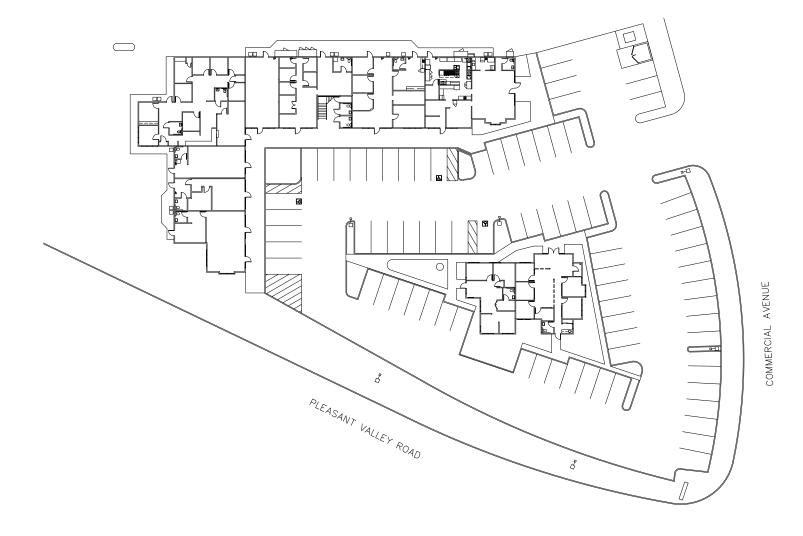

e gated community of Lake Wildwood, which has nearly 3,000 private homes and is located in a lush, wooded setting on a large and beautiful lake.

Adjacent to the future 30,000 SF Holiday Market site.

#### **LEASE RATES:**

2nd Floor:

102 210 SF \$397.00 (\$1.89 PSF, Full Service) 104 357 SF \$675.00 (\$1.89 PSF, Full Service) 110 306 SF \$578.00 (\$1.89 PSF, Full Service)

Janitorial not included.

## ETHAN CONRAD PROPERTIES, INC.

PENN VALLEY, CA

#### 2ND FLOOR PLAN



| Suite | SF  | Lease Rate      | Rent     |
|-------|-----|-----------------|----------|
| 102   | 210 | \$1.89, PSF, FS | \$397.00 |
| 104   | 357 | \$1.89, PSF, FS | \$675.00 |
| 110   | 306 | \$1.89, PSF, FS | \$578.00 |

Janitorial not included.

## ETHAN CONRAD PROPERTIES, INC.

PENN VALLEY, CA

### **SITE PLAN**



## ETHAN CONRAD PROPERTIES, INC.

PENN VALLEY, CA



## ETHAN CONRAD PROPERTIES, INC.