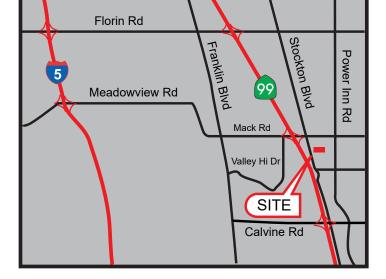

#### FEATURES:

- High exposure location on Stockton Blvd and Elsie Ave with excellent visibility from on-going daytime traffic
- The intersection captures this dense neighborhood as well as the commuting traffic of Hwy 99
- Stockton Blvd is a major retail thoroughfare with abundant retail and service tenants
- Dense residential demographics

#### **PROPERTY DETAILS:**

Pacific Marketplace is a busy center that has multiple restaurants. The restaurants include Thai Mango Restaurant and Crab City.

It is located just to the north of Costco and Grocery Outlet adjacent to Chevron.