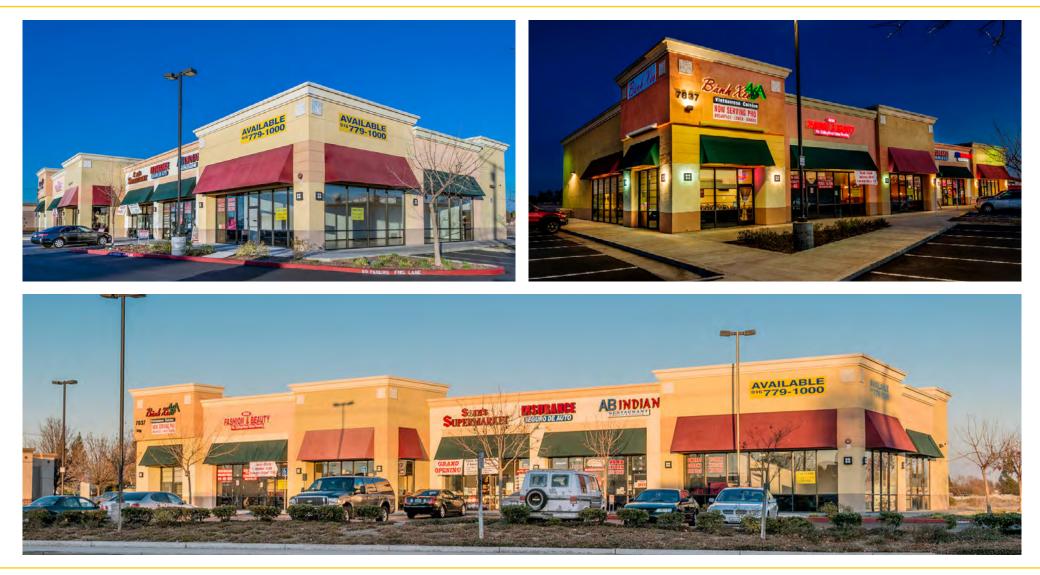

## PACIFIC MARKETPLACE 7837 STOCKTON BLVD SACRAMENTO, CA FOR LEASE 1,200 SF RETAIL SUITE

SEGURO DE AUTO

#### **PROPERTY DETAILS:**

Pacific Marketplace is a busy center that has multiple restaurants. The restaurants include Thai Mango Restaurant and Crab City.

It is located just to the north of Costco and Grocery Outlet adjacent to Chevron.