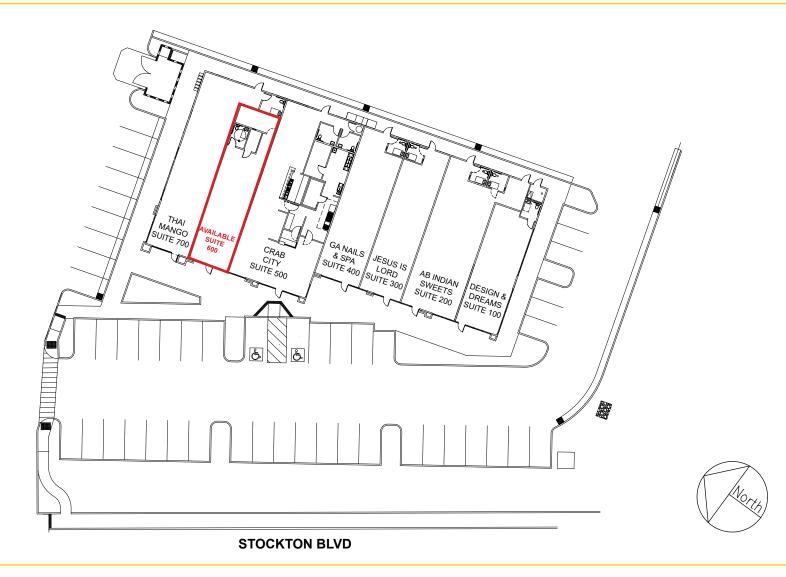

### PACIFIC MARKETPLACE 7837 STOCKTON BLVD SACRAMENTO, CA

**SITE PLAN** 

#### **PROPERTY DETAILS:**

Pacific Marketplace is a busy center that has multiple restaurants. The restaurants include Thai Mango Restaurant and Crab City.

It is located just to the north of Costco and Grocery Outlet adjacent to Chevron.