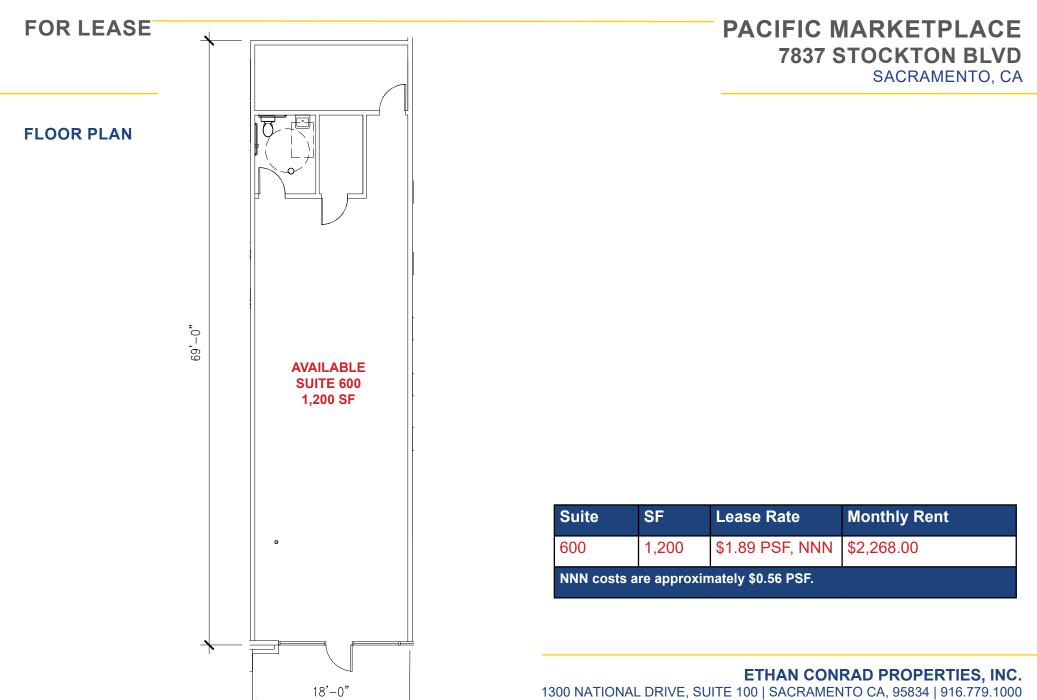

## PACIFIC MARKETPLACE 7837 STOCKTON BLVD SACRAMENTO, CA FOR LEASE 1,200 SF RETAIL SUITE

SEGURO DE AUTO

#### LEASE RATE:

Suite 600 1,200 SF \$2,268.00 (\$1.89 PSF, NNN)

NNN costs are approximately \$0.56 PSF.

| DEMOGRAPHICS:                  | 1 Mile   | 3 Mile   | 5 Mile   |
|--------------------------------|----------|----------|----------|
| 2023 Total Population (est):   | 23,745   | 182,333  | 376,198  |
| 2023 Average HH Income:        | \$65,534 | \$75,740 | \$82,115 |
| Traffic Count @ Stockton Blvd: | 117,147  |          |          |