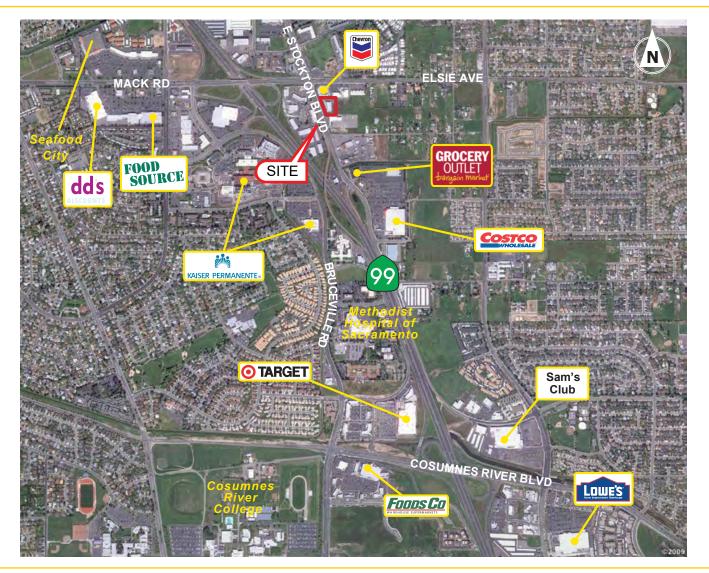

#### **PROPERTY DETAILS:**

Pacific Marketplace is a busy center that has multiple restaurants. The restaurants include Thai Mango Restaurant and Crab City.

It is located just to the north of Costco and Grocery Outlet adjacent to Chevron.

#### FEATURES:

- High exposure location on Stockton Blvd and Elsie Ave with excellent visibility from on-going daytime traffic
- The intersection captures this dense neighborhood as well as the commuting traffic of Hwy 99
- Stockton Blvd is a major retail thoroughfare with abundant retail and service tenants
- Dense residential demographics