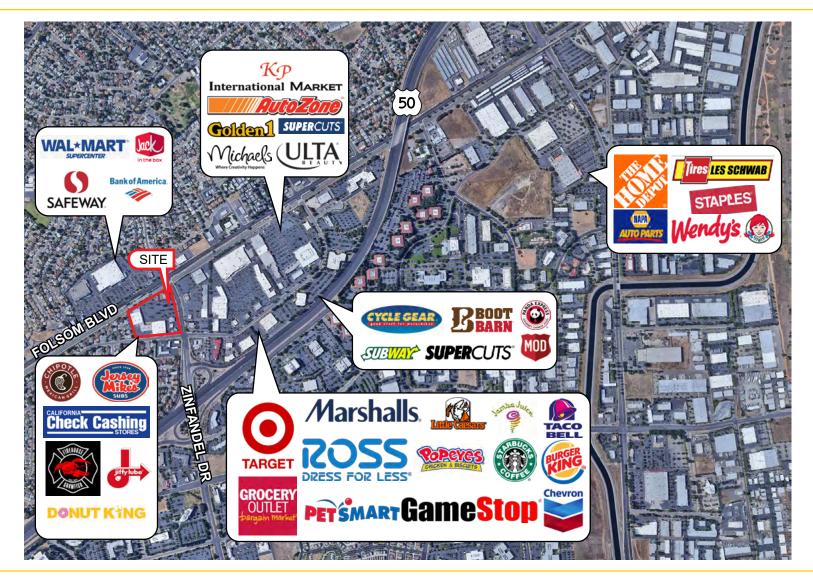

#### **PROPERTY DETAILS:**

Zinfandel Crossing is a prominent neighborhood shopping center that benefits from many national neighboring tenants such as: Walmart Supercenter, Target, Michaels, Ross Dress for Less, Boot Barn, PetSmart and more. Also adjacent to several hotels, Rancho Cordova City Hall, Sacramento Children's Museum and many corporate businesses.

Surrounded by 12 million SF of office and industrial space. Rancho Cordova is Sacramento's largest employment core with a daytime population of over 51,000 workers.

Fun City Trampoline Park lease signed!

Traffic Count @ Zinfandel Dr & Folsom Blvd: 43,917

#### **SITE PLAN**