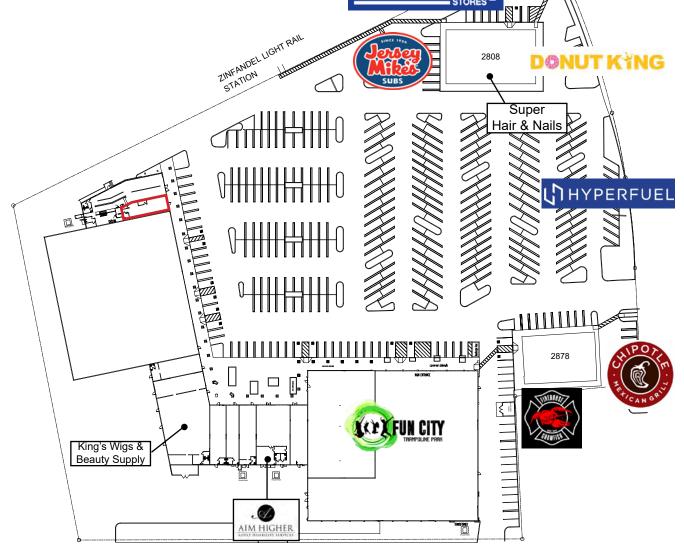

E RATE:**

2800B: 1,044 SF \$1,764.00 (\$1.69 PSF, NNN)

NNN costs are approximately \$0.39 PSF.

 DEMOGRAPHICS:
 1 Mile
 3 Mile
 5 Mile

 2023 Total Population (est):
 18,265
 85,204
 228,741

 2023 Average HH Income:
 \$92,473
 \$105,292
 \$119,150

Traffic Count @ Zinfandel Dr & Folsom Blvd: 43,917

#### ETHAN CONRAD PROPERTIES, INC.

## ZINFANDEL CROSSING | SALON 2800B ZINFANDEL DR

RANCHO CORDOVA, CA

#### **FLOOR PLAN**

| Suite | SF    | Lease Rate      | Monthly Rent |
|-------|-------|-----------------|--------------|
| 2800B | 1,044 | \$1.69 PSF, NNN | \$1,764.00   |

NNN costs are approximately \$0.39 PSF. 2800B is a 2nd generation salon suite.



### ETHAN CONRAD PROPERTIES, INC.

# FOR LEASE ZINFANDEL CROSSING | SALON 2800B ZINFANDEL DR RANCHO CORDOVA, CA

#### **SITE PLAN**



#### ETHAN CONRAD PROPERTIES, INC.

## ZINFANDEL CROSSING | SALON 2800B ZINFANDEL DR

RANCHO CORDOVA, CA



#### ETHAN CONRAD PROPERTIES, INC.

## ZINFANDEL CROSSING | SALON 2800B ZINFANDEL DR

RANCHO CORDOVA, CA









#### ETHAN CONRAD PROPERTIES, INC.

1300 NATIONAL DRIVE, SUITE 100 | SACRAMENTO CA, 95834 | 916.779.1000 www.ethanconradprop.com

The information contained herein has been obtained from sources we believe to be reliable. However, we cannot guarantee, warrant or represent its accuracy and all information is subject to error, change or withdrawal. An interested party and their advisors should conduct an independent investigation of the property to determine to your satisfaction the suitability of the property for your needs.