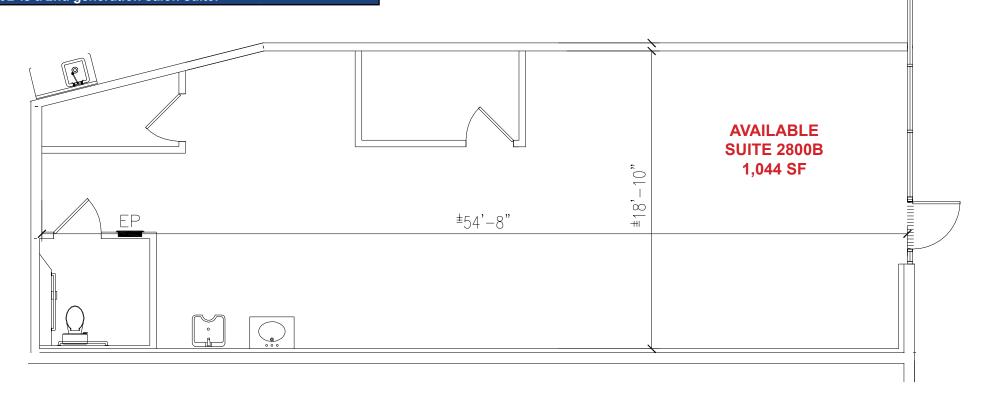

#### **FLOOR PLAN**

| Suite | SF    | Lease Rate      | Monthly Rent |
|-------|-------|-----------------|--------------|
| 2800B | 1,044 | \$1.69 PSF, NNN | \$1,764.00   |

NNN costs are approximately \$0.39 PSF. 2800B is a 2nd generation salon suite.