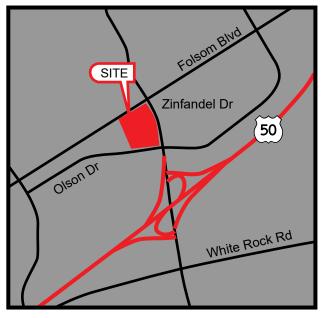

#### **FEATURES:**

- 2nd generation salon suite
- Prominent location at the intersection of Zinfandel Dr & Folsom Blvd
- Easy access to Hwy 50 at Zinfandel Dr
- Dense residential and daytime population
- Monument signage available
- Adjacent to Zinfandel light rail station
- Hyperfuel EV charging stations

Traffic Count @ Zinfandel Dr & Folsom Blvd: 43,917