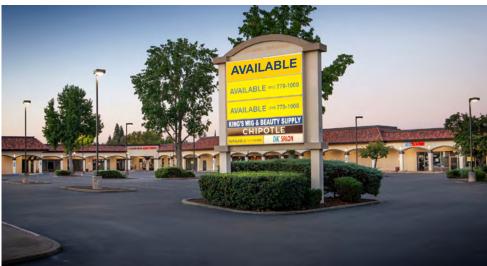

# ZINFANDEL CROSSING 2800B ZINFANDEL DR RANCHO CORDOVA, GA

FOR LEASE 1,044 SF 2ND GEN SALON SUITE

#### **LEASE RATE:**

2800B: 1,044 SF \$1,764.00 (\$1.69 PSF, NNN)

NNN costs are approximately \$0.39 PSF.

 DEMOGRAPHICS:
 1 Mile
 3 Mile
 5 Mile

 2023 Total Population (est):
 18,265
 85,204
 228,741

 2023 Average HH Income:
 \$92,473
 \$105,292
 \$119,150