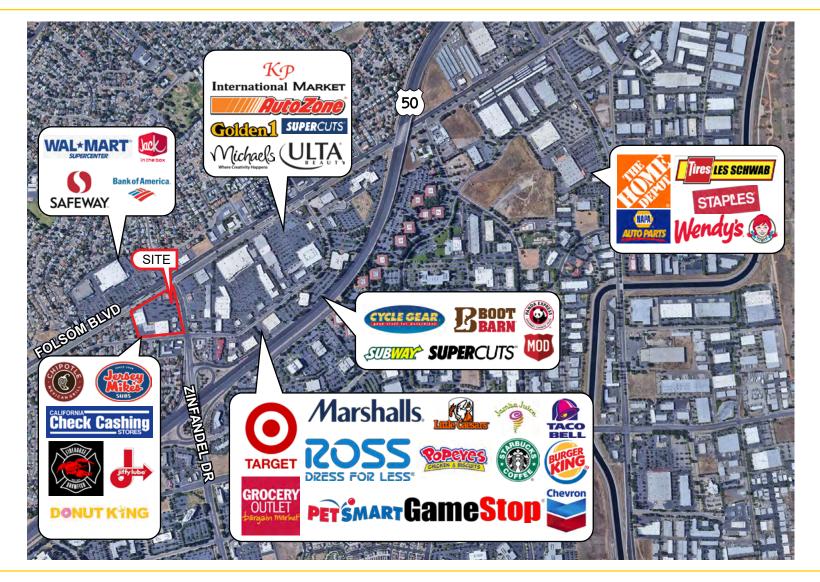

#### PROPERTY DETAILS:

Zinfandel Crossing is a prominent neighborhood shopping center that benefits from many national neighboring tenants such as: Walmart Supercenter, Target, Michaels, Ross Dress for Less, Boot Barn, PetSmart and more. Also adjacent to several hotels, Rancho Cordova City Hall, Sacramento Children's Museum and many corporate businesses.

Surrounded by 12 million SF of office and industrial space. Rancho Cordova is Sacramento's largest employment core with a daytime population of over 51,000 workers.

Fun City Trampoline Park lease signed!

Traffic Count @ Zinfandel Dr & Folsom Blvd: 43,917