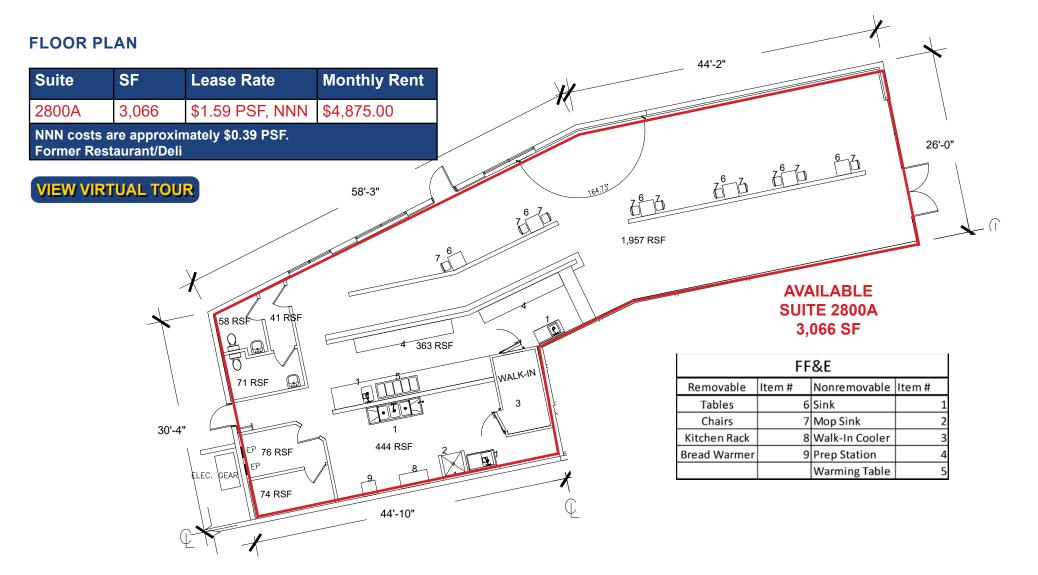

#### **LEASE RATE:**

2800A: 3,066 SF \$4,875.00 (\$1.59 PSF, NNN)

NNN costs are approximately \$0.39 PSF.

 DEMOGRAPHICS:
 1 Mile
 3 Mile
 5 Mile

 2023 Total Population (est):
 18,265
 85,204
 228,741

 2023 Average HH Income:
 \$92,473
 \$105,292
 \$119,150