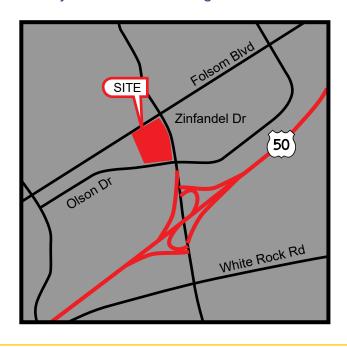

#### **FEATURES:**

- 2nd gen restaurant/deli suite with FF&E
- Prominent location at the intersection of Zinfandel Dr & Folsom Blvd
- Easy access to Hwy 50 at Zinfandel Dr
- Dense residential and daytime population
- Monument signage available
- Adjacent to Zinfandel light rail station

Traffic Count @ Zinfandel Dr & Folsom Blvd: 43,917