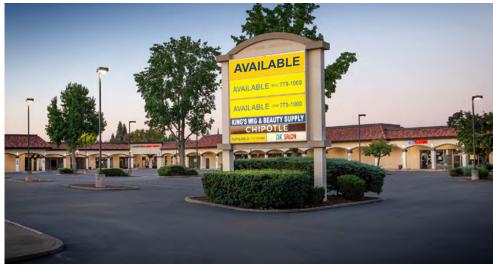

#### **FEATURES:**

- 2nd gen restaurant/deli suite with FF&E
- Prominent location at the intersection of Zinfandel Dr & Folsom Blvd
- Easy access to Hwy 50 at Zinfandel Dr
- Dense residential and daytime population
- Monument signage available
- Adjacent to Zinfandel light rail station

#### **LEASE RATE:**

2800A: 3,066 SF \$4,875.00 (\$1.59 PSF, NNN)

NNN costs are approximately \$0.39 PSF.

 DEMOGRAPHICS:
 1 Mile
 3 Mile
 5 Mile

 2023 Total Population (est):
 18,265
 85,204
 228,741

 2023 Average HH Income:
 \$92,473
 \$105,292
 \$119,150