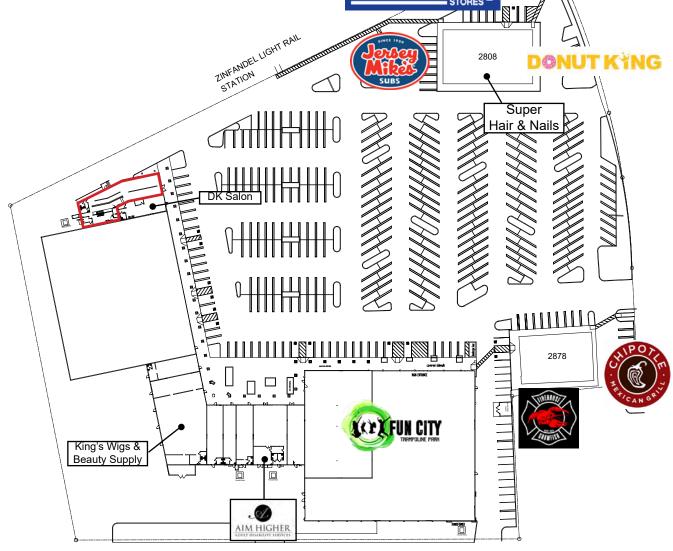

#### PROPERTY DETAILS:

Zinfandel Crossing is a prominent neighborhood shopping center that benefits from many national neighboring tenants such as: Walmart Supercenter, Target, Michaels, Ross Dress for Less, Boot Barn, PetSmart and more. Also adjacent to several hotels, Rancho Cordova City Hall, Sacramento Children's Museum and many corporate businesses.

Surrounded by 12 million SF of office and industrial space. Rancho Cordova is Sacramento's largest employment core with a daytime population of over 51,000 workers.

Fun City Trampoline Park lease signed!