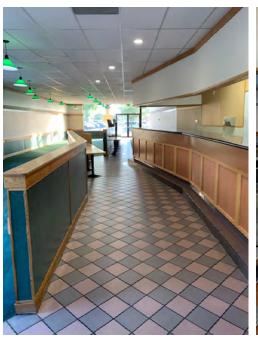

#### **FEATURES:**

- 2nd gen restaurant/deli suite with FF&E
- Prominent location at the intersection of Zinfandel Dr & Folsom Blvd
- Easy access to Hwy 50 at Zinfandel Dr
- Dense residential and daytime population
- Monument signage available
- Adjacent to Zinfandel light rail station

#### **LEASE RATE:**

2800A: 3,066 SF \$4,875.00 (\$1.59 PSF, NNN)

NNN costs are approximately \$0.39 PSF.

 DEMOGRAPHICS:
 1 Mile
 3 Mile
 5 Mile

 2023 Total Population (est):
 18,265
 85,204
 228,741

 2023 Average HH Income:
 \$92,473
 \$105,292
 \$119,150