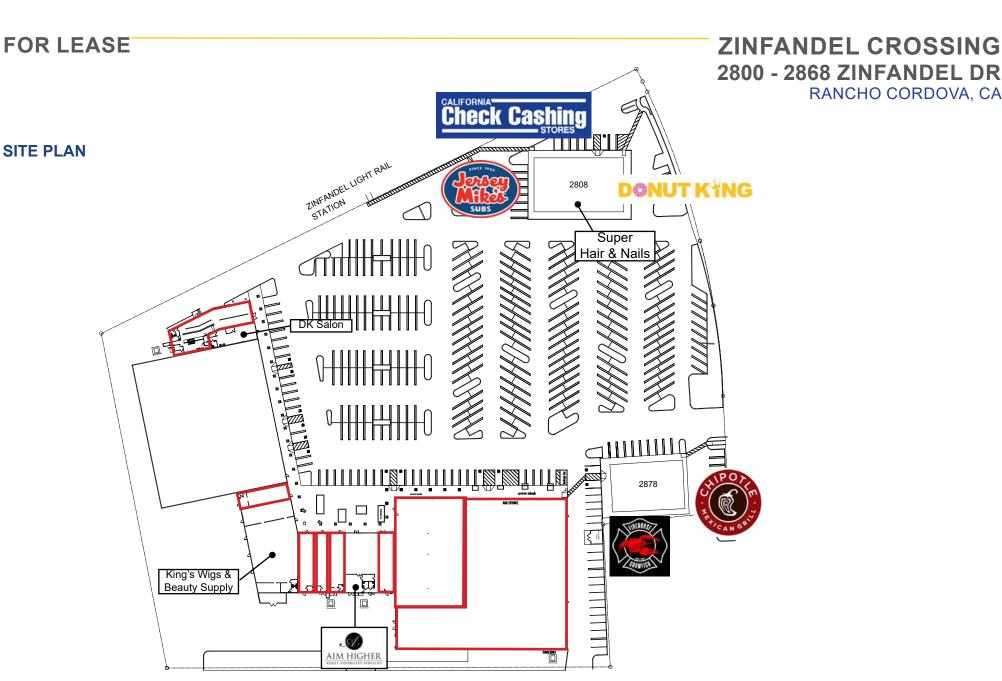

#### PROPERTY DETAILS:

Zinfandel Crossing is a prominent neighborhood shopping center that benefits from many national neighboring tenants such as: Walmart Supercenter, Target, Michaels, Ross Dress for Less, Boot Barn, PetSmart and more. Also adjacent to several hotels, Rancho Cordova City Hall, Sacramento Children's Museum and many corporate businesses.

### FOR LEASE

### **ZINFANDEL CROSSING** 2800 - 2868 ZINFANDEL DR

RANCHO CORDOVA, CA