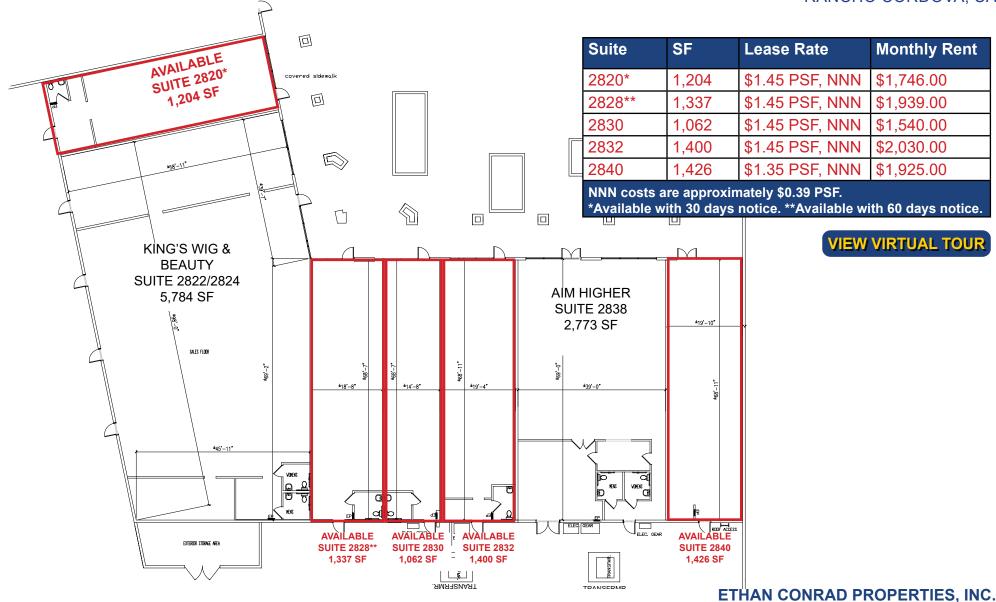

#### **FLOOR PLAN**

#### **LEASE RATES:**

\$1.09 - \$1.59 PSF, NNN

NNN costs are approximately \$0.39 PSF. NNN costs for Anchor and Junior Anchor is \$0.24 PSF.

 DEMOGRAPHICS:
 1 Mile
 3 Mile
 5 Mile

 2023 Total Population (est):
 18,265
 85,204
 228,741