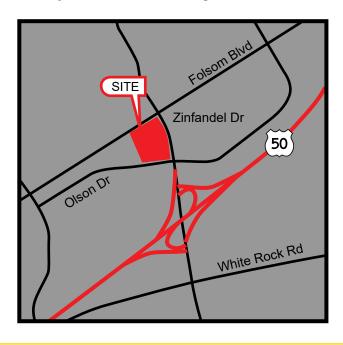

#### **FEATURES:**

- Prominent location at the intersection of Zinfandel Dr & Folsom Blvd
- Easy access to Hwy 50 at Zinfandel Dr
- Junior anchor and anchor spaces available
- Dense residential and daytime population
- Monument signage available
- Adjacent to Zinfandel light rail station