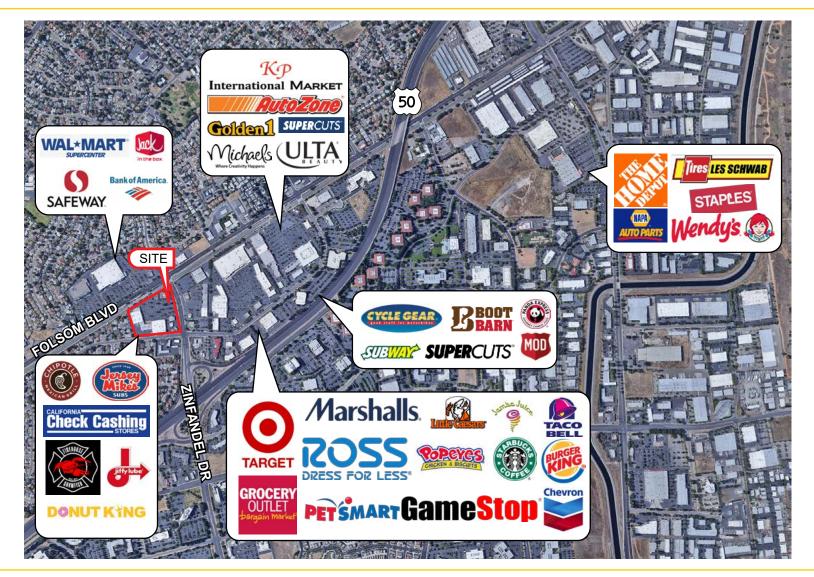

#### PROPERTY DETAILS:

Zinfandel Crossing is a prominent neighborhood shopping center that benefits from many national neighboring tenants such as: Walmart Supercenter, Target, Michaels, Ross Dress for Less, Boot Barn, PetSmart and more. Also adjacent to several hotels, Rancho Cordova City Hall, Sacramento Children's Museum and many corporate businesses.

Surrounded by 12 million SF of office and industrial space. Rancho Cordova is Sacramento's largest employment core with a daytime population of over 51,000 workers.