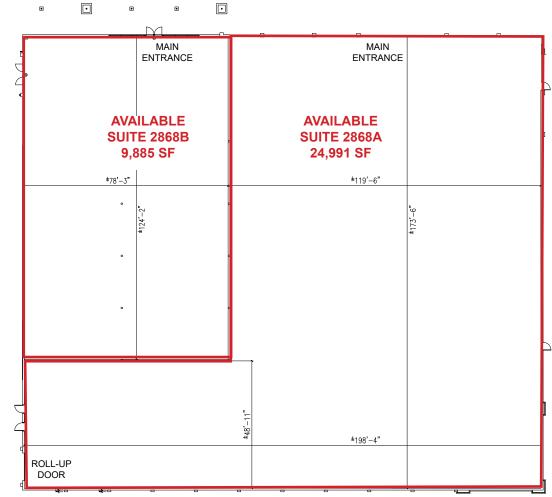

#### **FLOOR PLAN**

### ETHAN CONRAD PROPERTIES, INC.

RANCHO CORDOVA, CA

RANCHO CORDOVA, CA

| Suite                                      | SF     | Lease Rate      | Monthly Rent |
|--------------------------------------------|--------|-----------------|--------------|
| 2868A                                      | 24,991 | \$1.19 PSF, NNN | \$29,739.00  |
| 2868B                                      | 9,885  | \$1.29 PSF, NNN | \$12,752.00  |
| Total                                      | 34,876 | \$1.19 PSF, NNN | \$41,502.00  |
| NNN costs are approximately is \$0.24 PSF. |        |                 |              |