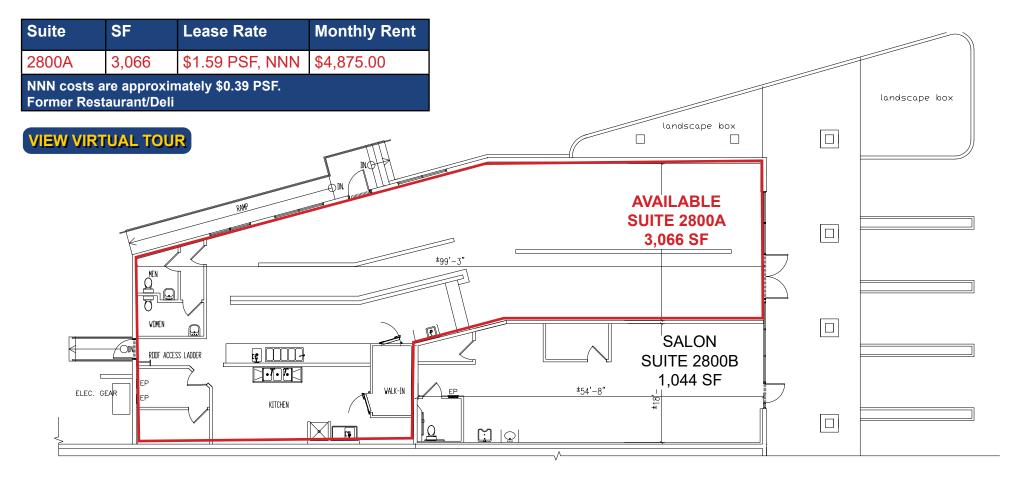

#### **FLOOR PLAN**

#### **LEASE RATES:**

\$1.09 - \$1.59 PSF, NNN

NNN costs are approximately \$0.39 PSF. NNN costs for Anchor and Junior Anchor is \$0.24 PSF.

 DEMOGRAPHICS:
 1 Mile
 3 Mile
 5 Mile

 2023 Total Population (est):
 18,265
 85,204
 228,741