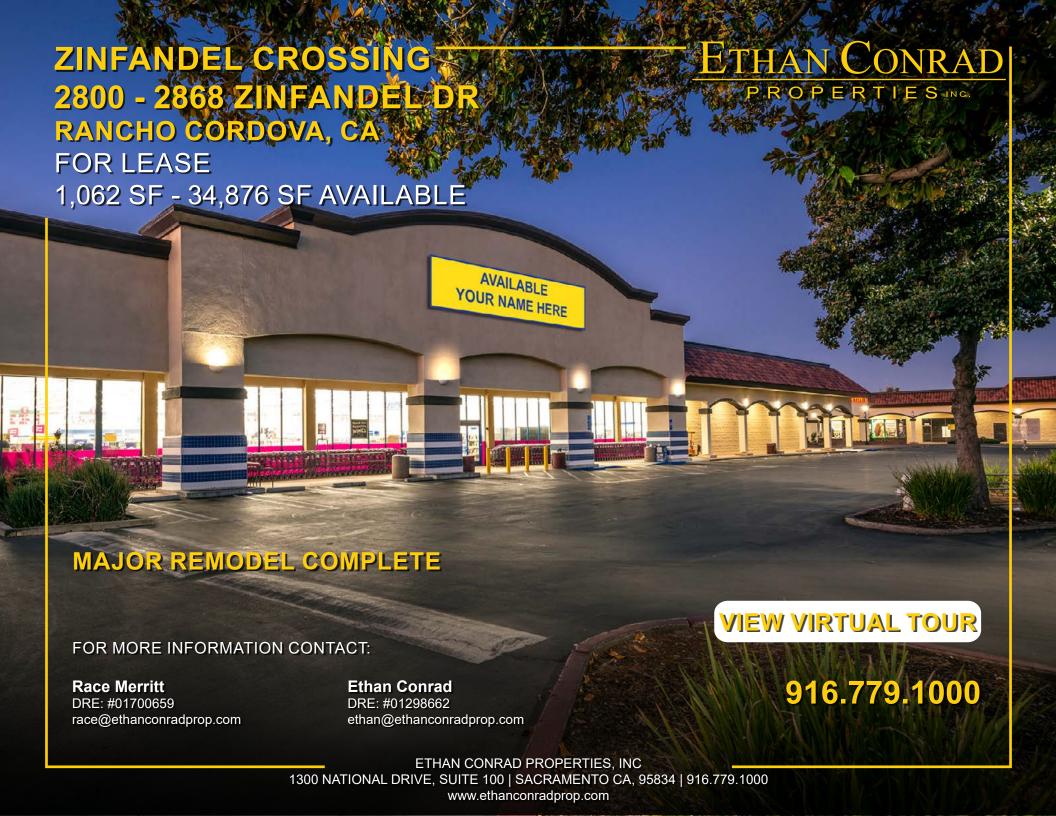

### **ZINFANDEL CROSSING** 2800 - 2868 ZINFANDEL DR

RANCHO CORDOVA, CA

### FOR LEASE

#### PROPERTY DETAILS:

Zinfandel Crossing is a prominent neighborhood shopping center that benefits from many national neighboring tenants such as: Walmart Supercenter, Target, Michaels, Ross Dress for Less, Boot Barn, PetSmart and more. Also adjacent to several hotels, Rancho Cordova City Hall, Sacramento Children's Museum and many corporate businesses.

#### **FEATURES:**

- Prominent location at the intersection of Zinfandel Dr & Folsom Blvd
- Easy access to Hwy 50 at Zinfandel Dr
- Junior anchor and anchor spaces available
- Dense residential and daytime population
- Monument signage available
- Adjacent to Zinfandel light rail station