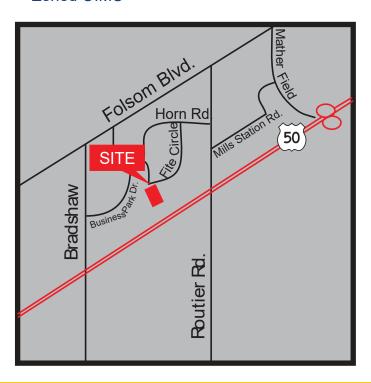

#### **FEATURES**

Attractive, remodeled facility with excellent visibility from Hwy 50. Easy accessibility with Bradshaw Road exit off HWY 50 a mile from property. Showroom suite available with open ceilings, HVAC, and three roll-up doors.