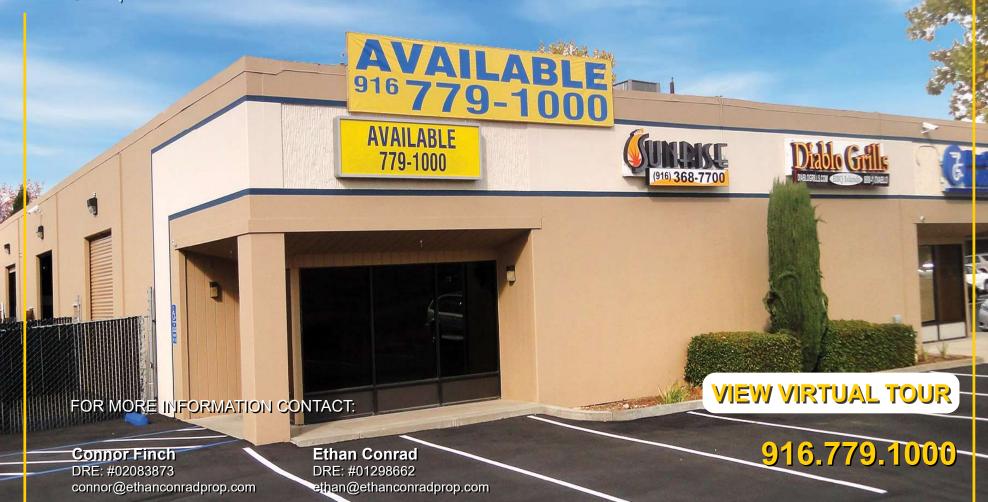

3127 FITE CIRCLE
RANCHO CORDOVA, CA
24,133 SF BUILDING FOR SALE
9,577 SF OFFICE/WAREHOUSE SUITE
WITH EXCELLENT FREEWAY VISIBILITY AND SIGNAGE
FENCED, PAVED YARD

ETHAN CONRAD

PROPERTIES INC.

PRICE REDUCED!

#### **PROPERTY DETAILS**

- Attractive open showroom suite with excellent freeway visibility from Hwy 50.
- Suites I/J is fully heated and air conditioned warehouse
- Excellent freeway signage available on Hwy 50 with 130,000+ cars per day.
- 200 Amp, 110/208V, 3-Phase Power per suite
- Zoned OIMU

#### **FEATURES**

Attractive, remodeled facility with excellent visibility from Hwy 50. Easy accessibility with Bradshaw Road exit off HWY 50 a mile from property. Showroom suite available with open ceilings, HVAC, and three roll-up doors.