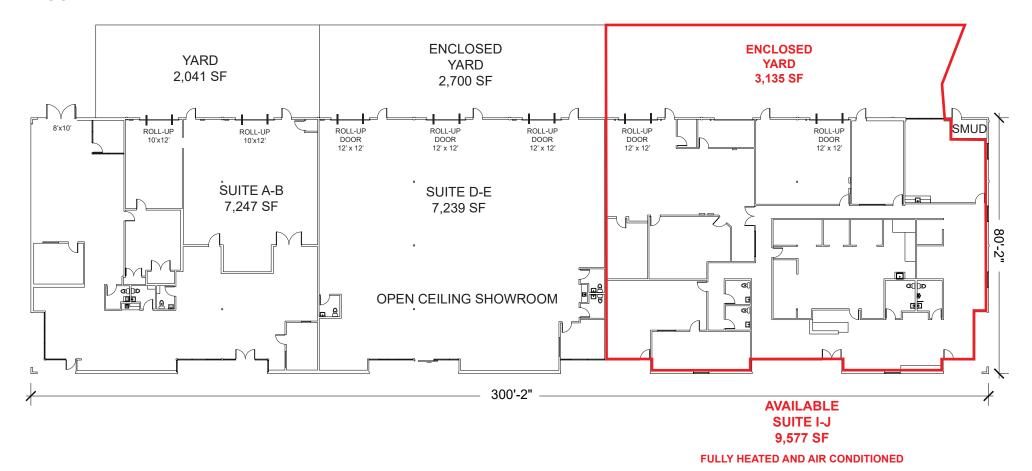

## **FLOORPLAN**

**VIEW VIRTUAL TOUR** 

### **LEASE RATES**

|                   | Office               | Warehouse | Total    | Rent                                              |
|-------------------|----------------------|-----------|----------|---------------------------------------------------|
| Suite I-J<br>Yard | 7,415 SF<br>3,135 SF | 2,162SF   | 9,577 SF | \$8,045.00 (\$0.84 NNN)<br>\$ 564.00 (\$0.18 NNN) |