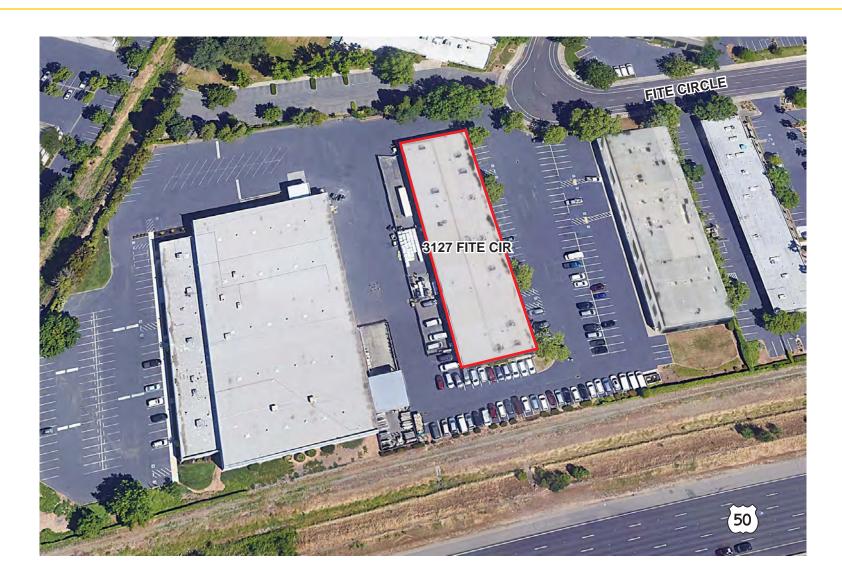

3127 FITE CIRCLE
RANCHO CORDOVA, CA
24,133 SF BUILDING FOR SALE
9,577 SF OFFICE/WAREHOUSE SUITE
WITH EXCELLENT FREEWAY VISIBILITY AND SIGNAGE
FENCED, PAVED YARD

ETHAN CONRAD

PROPERTIES INC.

PRICE REDUCED!

#### **FEATURES**

Attractive, remodeled facility with excellent visibility from Hwy 50. Easy accessibility with Bradshaw Road exit off HWY 50 a mile from property. Showroom suite available with open ceilings, HVAC, and three roll-up doors.