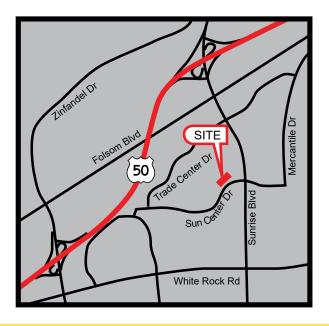

#### **FEATURES:**

- Two-story ±37,000 RSF Class-A office building in **Prospect Park**
- Great freeway access to Hwy 50 at Sunrise Blvd
- Building signage available
- Modernized HVAC system
- Above standard 5/1,000 SF parking
- Ground floor lockers/showers
- Full 5% lease commission