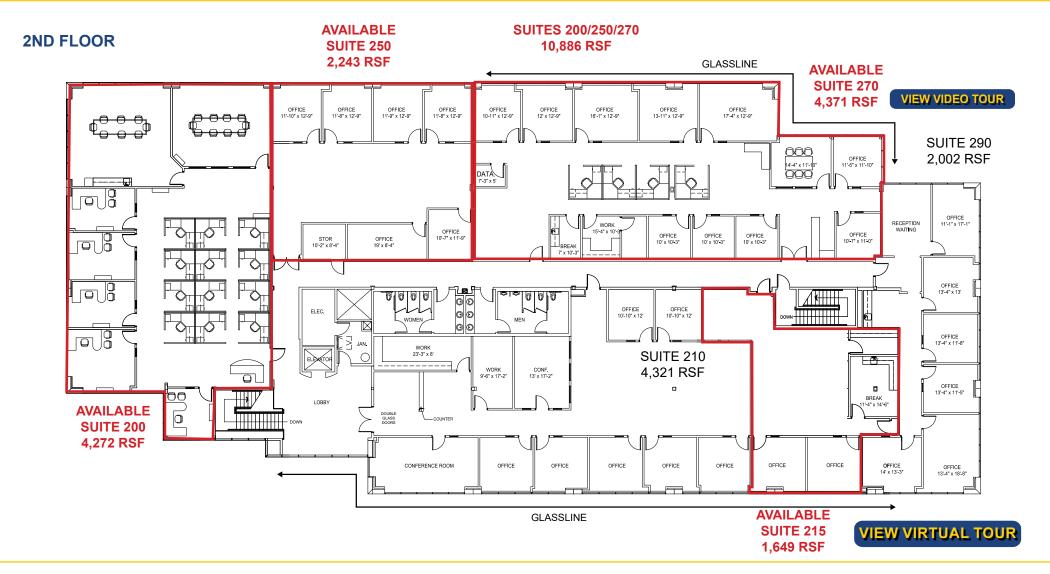

#### **LEASE RATES:** (Full Service)

| Suite 100:                                         | 8,241 RSF | \$14,751.00 (\$1.79 PSF/MO) |
|----------------------------------------------------|-----------|-----------------------------|
| Suite 120:                                         | 1,627 RSF | \$ 3,010.00 (\$1.85 PSF/MO) |
| Suite 180:                                         | 2,216 RSF | \$ 3,967.00 (\$1.79 PSF/MO) |
| Suite 195:                                         | 2,849 RSF | \$ 5,100.00 (\$1.79 PSF/MO) |
| Suite 200:                                         | 4,272 RSF | \$ 7,647.00 (\$1.79 PSF/MO) |
| Suite 215:                                         | 1,649 RSF | \$ 2,952.00 (\$1.79 PSF/MO) |
| Suite 250:                                         | 2,243 RSF | \$ 4,015.00 (\$1.79 PSF/MO) |
| Suite 270:                                         | 4,371 RSF | \$ 7,824.00 (\$1.79 PSF/MO) |
| Suites 200/2008/270 can be combined for 10 886 RSF |           |                             |