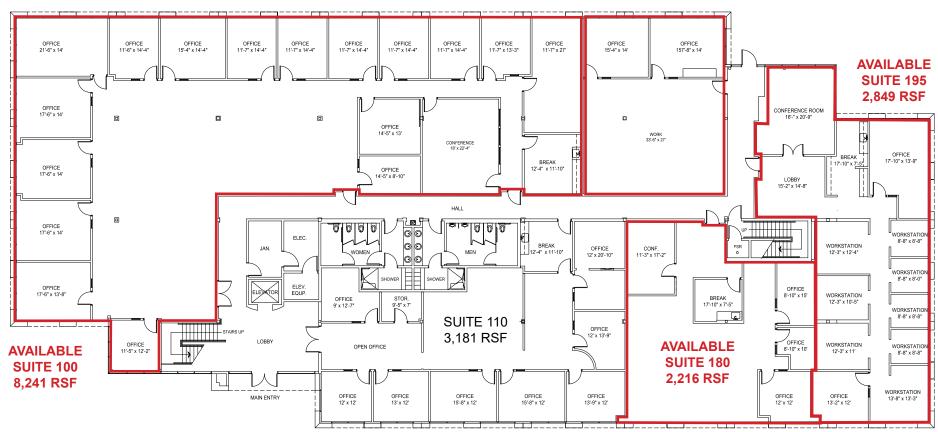

#### **LEASE RATES:** (Full Service)

| Suite 100:                                         | 8,241 RSF | \$14,751.00 (\$1.79 PSF/MO) |
|----------------------------------------------------|-----------|-----------------------------|
| Suite 120:                                         | 1,627 RSF | \$ 3,010.00 (\$1.85 PSF/MO) |
| Suite 180:                                         | 2,216 RSF | \$ 3,967.00 (\$1.79 PSF/MO) |
| Suite 195:                                         | 2,849 RSF | \$ 5,100.00 (\$1.79 PSF/MO) |
| Suite 200:                                         | 4,272 RSF | \$ 7,647.00 (\$1.79 PSF/MO) |
| Suite 215:                                         | 1,649 RSF | \$ 2,952.00 (\$1.79 PSF/MO) |
| Suite 250:                                         | 2,243 RSF | \$ 4,015.00 (\$1.79 PSF/MO) |
| Suite 270:                                         | 4,371 RSF | \$ 7,824.00 (\$1.79 PSF/MO) |
| Suites 200/2008/270 can be combined for 10 886 RSF |           |                             |

### ETHAN CONRAD PROPERTIES, INC.

1300 NATIONAL DRIVE, SUITE 100 | SACRAMENTO CA, 95834 | 916.779.1000 www.ethanconradprop.com

RANCHO CORDOVA, CA

1ST FLOOR SUITE 120 1,627 RSF

**VIEW VIRTUAL TOUR** 