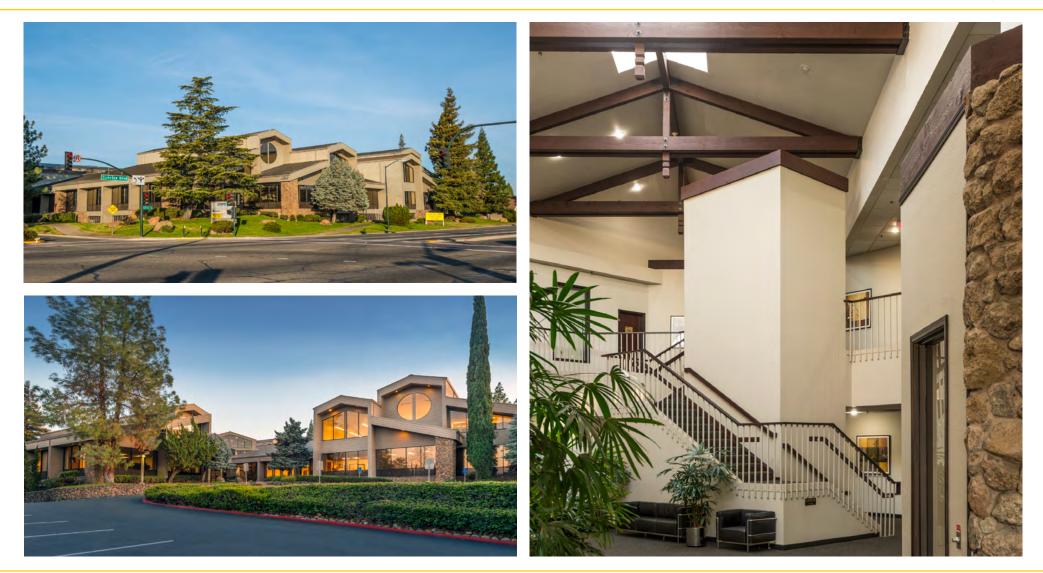

TAHOE OFFICE BUILDING 6939 SUNRISE BLVD CITRUS HEIGHTS, CA FOR LEASE 877 RSF - 5,553 RSF OFFICE SUITES

## **FEATURES**:

- Striking architectural design
- Secure, shaded parking below building
- Excellent visibility on Sunrise Blvd
- Dedicated cooling (HVAC) for IT rooms available in some suites
- Storage available for lease in covered parking area
- High speed internet access
- XO Fiber Optic data transmission available

## **PROPERTY DETAILS:**

The property features striking design with mature landscaping. Across the street from Copperwood Square Shopping Center with dining and retail options.

Rent for this property is 20% less than rent for comparable buildings in Roseville 5-10 minutes away.