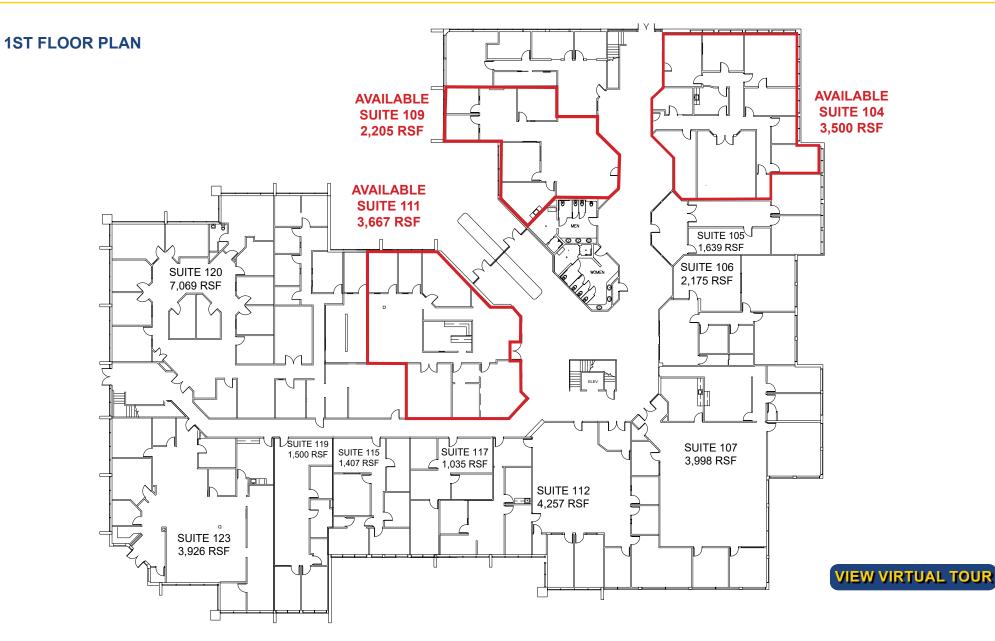

## LEASE RATES:

| Suite 104:<br>Suite 109: | 3,500 RSF<br>2,205 RSF | \$5,425.00 (\$1.55 PSF, FS)<br>\$3,418.00 (\$1.55 PSF, FS) |
|--------------------------|------------------------|------------------------------------------------------------|
| Suite 111:               | 3,667 RSF              | \$5,684.00 (\$1.55 PSF, FS)                                |
| Suite 201:               | 2,239 RSF              | \$3,112.00 (\$1.39 PSF, FS)                                |
| Suite 210:               | 2,112 RSF              | \$3,062.00 (\$1.45 PSF, FS)                                |
| Suite 220:               | 1,050 RSF              | \$1,418.00 (\$1.35 PSF, FS)                                |
| Suite 240:               | 2,564 RSF              | \$3,564.00 (\$1.39 PSF, FS)                                |
| Suite 250*:              | 3,088 RSF              | \$4,292.00 (\$1.39 PSF, FS)                                |
| Suite 260:               | 1,368 RSF              | \$2,038.00 (\$1.49 PSF, FS)                                |
| Suite 270:               | 877 RSF                | \$1,359.00 (\$1.55 PSF, FS)                                |