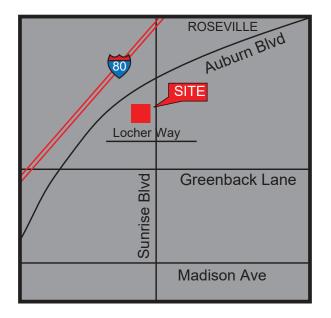

TAHOE OFFICE BUILDING 6939 SUNRISE BLVD CITRUS HEIGHTS, CA FOR LEASE 877 RSF - 5,553 RSF OFFICE SUITES

## **PROPERTY DETAILS:**

The property features striking design with mature landscaping. Across the street from Copperwood Square Shopping Center with dining and retail options.

Rent for this property is 20% less than rent for comparable buildings in Roseville 5-10 minutes away.