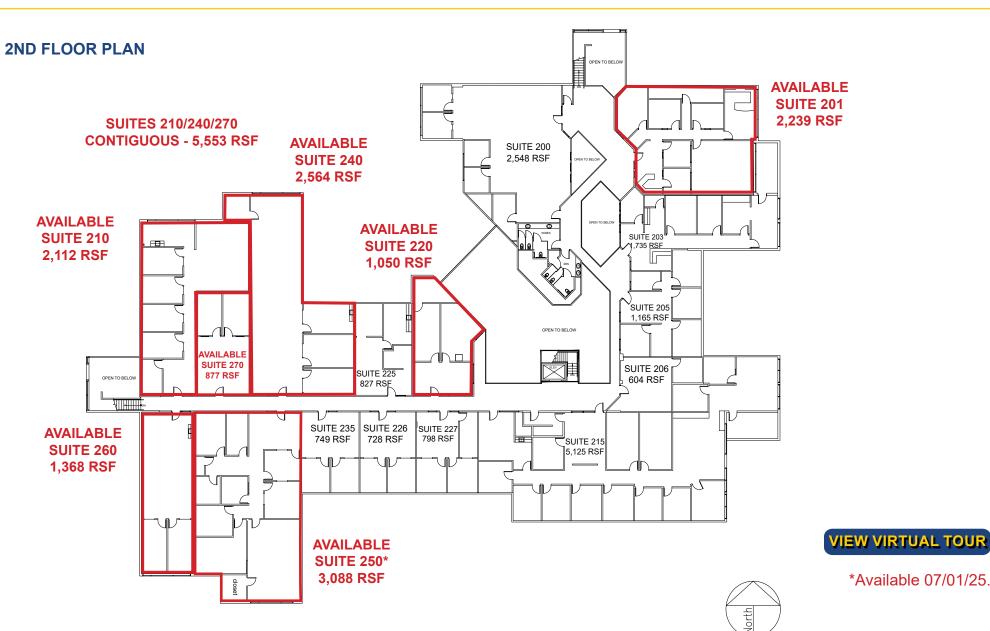

## LEASE RATES:

| Suite 104:<br>Suite 109: | 3,500 RSF<br>2,205 RSF | \$5,425.00 (\$1.55 PSF, FS)<br>\$3,418.00 (\$1.55 PSF, FS) |
|--------------------------|------------------------|------------------------------------------------------------|
| Suite 111:               | 3,667 RSF              | \$5,684.00 (\$1.55 PSF, FS)                                |
| Suite 201:               | 2,239 RSF              | \$3,112.00 (\$1.39 PSF, FS)                                |
| Suite 210:               | 2,112 RSF              | \$3,062.00 (\$1.45 PSF, FS)                                |
| Suite 220:               | 1,050 RSF              | \$1,418.00 (\$1.35 PSF, FS)                                |
| Suite 240:               | 2,564 RSF              | \$3,564.00 (\$1.39 PSF, FS)                                |
| Suite 250*:              | 3,088 RSF              | \$4,292.00 (\$1.39 PSF, FS)                                |
| Suite 260:               | 1,368 RSF              | \$2,038.00 (\$1.49 PSF, FS)                                |
| Suite 270:               | 877 RSF                | \$1,359.00 (\$1.55 PSF, FS)                                |

\*Available 07/01/25.