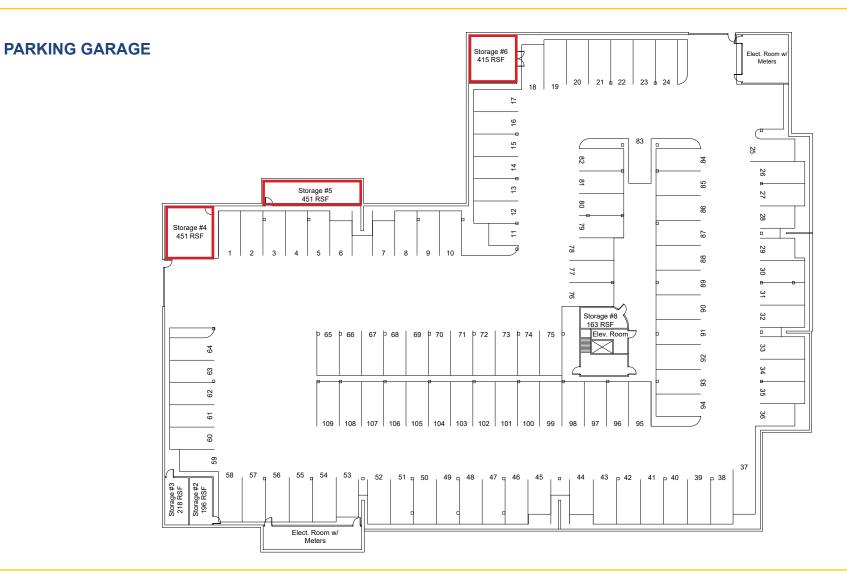

## **FEATURES**:

- Striking architectural design
- Secure, shaded parking below building
- Excellent visibility on Sunrise Blvd
- Dedicated cooling (HVAC) for IT rooms available in some suites
- Storage available for lease in covered parking area
- High speed internet access
- XO Fiber Optic data transmission available