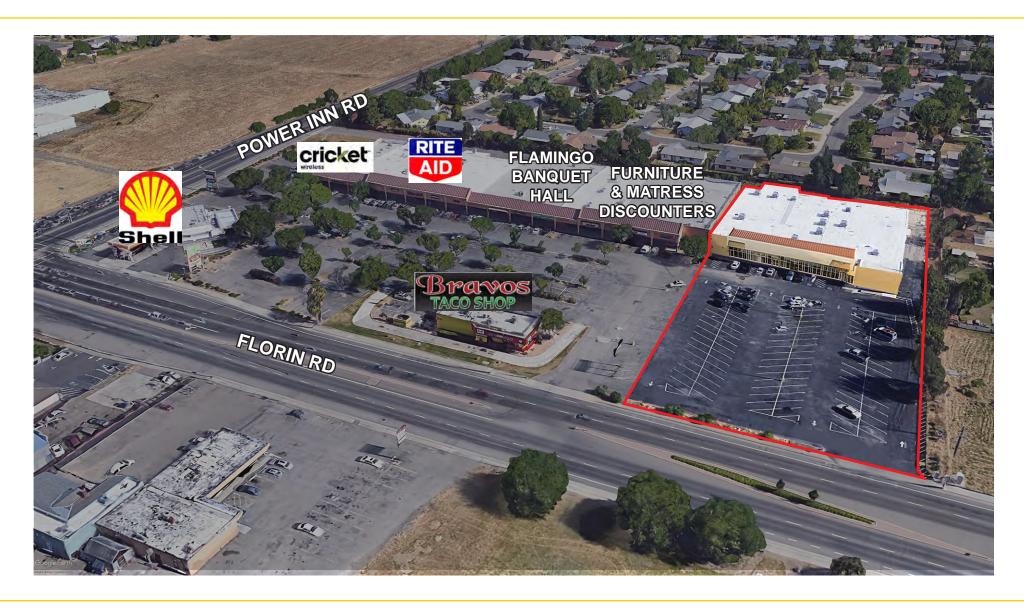

### **FEATURES:**

- Majority of building recently leased to a Hispanic Grocery store
- Recently remodeled with new tenant improvements including HVAC
- Located at the high traffic intersection of Florin Rd & Power Inn Rd
- Shared loading dock
- Good parking 105 spaces and additional reciprocal parking
- Zoned LC, Sacramento County

### PROPERTY DETAILS:

Part of a larger, established shopping center that serves South Sacramento submarket. Situated on Florin Rd on the primary East-West traffic arterial and is in close proximity to all major retail with easy access to Hwy 99.

Located in the center of South Sacramento in the Power Inn submarket. Surrounded by many neighboring retail tenants including Walmart Supercenter, Sacramento Hyundai, America's Tire, Dollar Tree, Burlington, Autozone and many more.