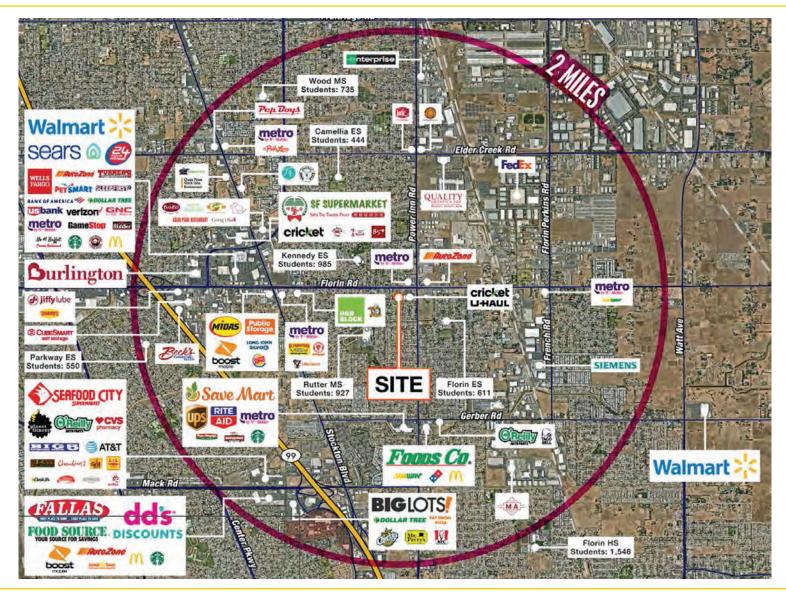

Located in the center of South Sacramento in the Power Inn submarket. Surrounded by many neighboring retail tenants including Walmart Supercenter, Sacramento Hyundai, America's Tire, Dollar Tree, Burlington, Autozone and many more.

### LEASE RATE:

\$11,524.00, NNN (\$1.19 PSF)

NNN costs are approximately \$0.24 PSF

DEMOGRAPHICS:1 miles3 miles5 miles2019 Population (est):21,358155,549374,0032019 Avg. HH Income:\$56,770\$59,421\$70,664