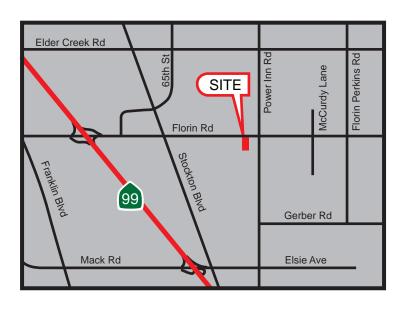

### PROPERTY DETAILS:

Part of a larger, established shopping center that serves South Sacramento submarket. Situated on Florin Rd on the primary East-West traffic arterial and is in close proximity to all major retail with easy access to Hwy 99.

Located in the center of South Sacramento in the Power Inn submarket. Surrounded by many neighboring retail tenants including Walmart Supercenter, Sacramento Hyundai, America's Tire, Dollar Tree, Burlington, Autozone and many more.

Daily Traffic Count: Florin Rd 28,009

**Chase Burke** 

DRE: #01879336 chase@ethanconradprop.com

Jose Paredes-Mora

DRE: #02068308 jose@ethanconradprop.com

ETHAN CONRAD PROPERTIES, INC.

1300 NATIONAL DRIVE, SUITE 100 | SACRAMENTO CA, 95834 | 916.779.1000 www.ethanconradprop.com