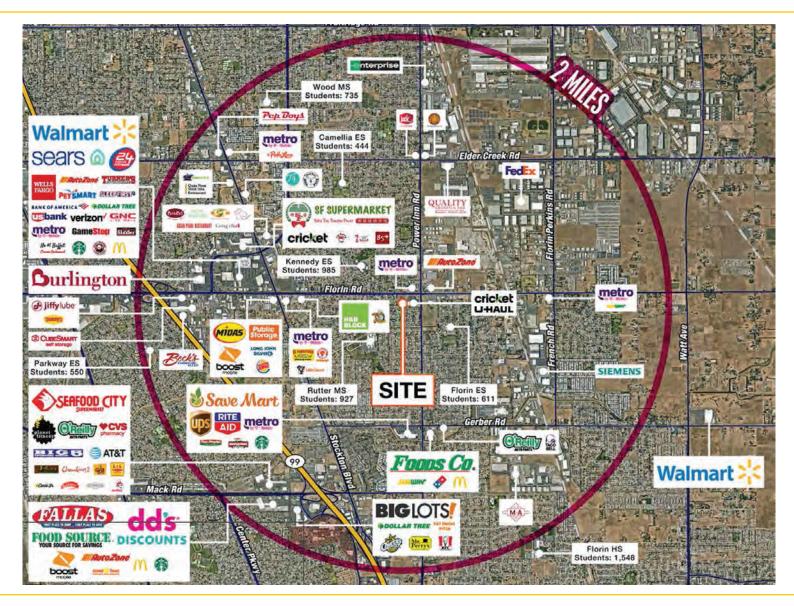

Located in the center of South Sacramento in the Power Inn submarket. Surrounded by many neighboring retail tenants including Walmart Supercenter, Sacramento Hyundai, America's Tire, Dollar Tree, Burlington, Autozone and many more.

#### **PURCHASE PRICE:**

\$2,715,000.00 (\$95.00 PSF)

 DEMOGRAPHICS:
 1 miles
 3 miles
 5 miles

 2019 Population (est):
 21,358
 155,549
 374,003

 2019 Avg. HH Income:
 \$56,770
 \$59,421
 \$70,664

Daily Traffic Count: Florin Rd 28,009