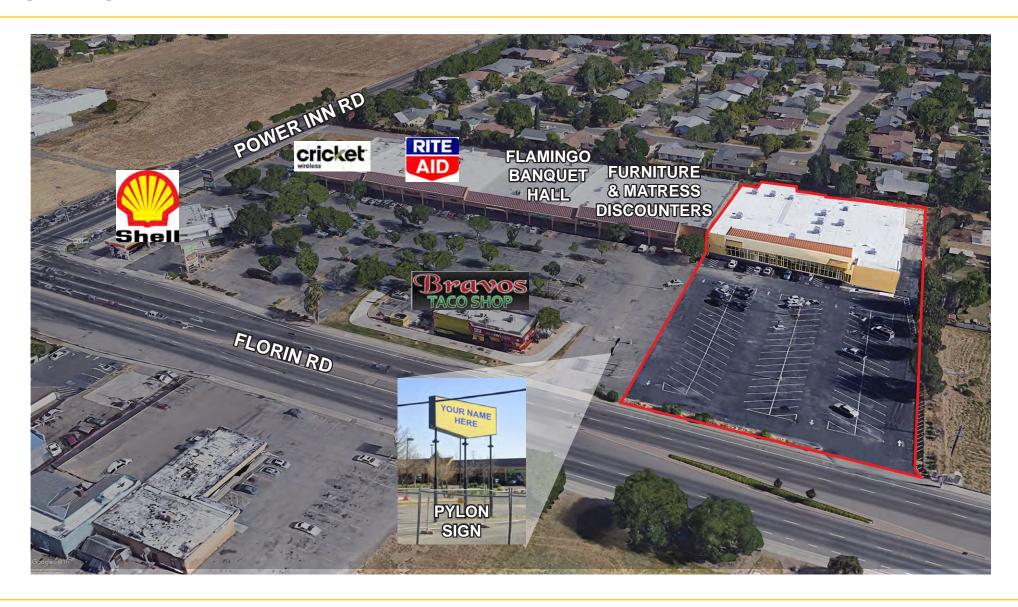

#### **FEATURES:**

- 28,580 SF Anchor / Jr Anchor space (divisible)
- Former gym & fitness center. Also ideal for church or grocery store
- Over \$920,000 in tenant improvements that are less than 5 years old
- Located at the high traffic intersection of Florin Rd & Power Inn Rd
- Large pylon signage
- Good parking 105 spaces and additional reciprocal parking
- "A" Assembly Occupancy 560 person capacity
- Zoned LC, Sacramento County

Located in the center of South Sacramento in the Power Inn submarket. Surrounded by many neighboring retail tenants including Walmart Supercenter, Sacramento Hyundai, America's Tire, Dollar Tree, Burlington, Autozone and many more.