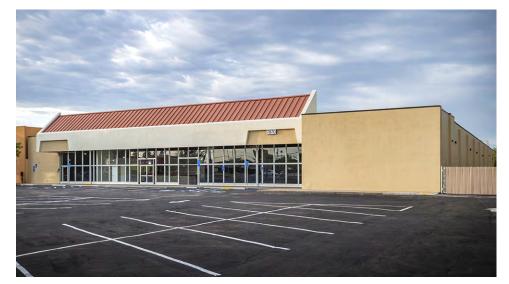

# 7870 FLORIN RD SACRAMENTO, CA

FOR SALE OR LEASE 28,580 SF RETAIL BUILDING DIVISIBLE TO 14,425 SF

### NOW COMPLETELY REMODELED

FOR MORE INFORMATION CONTACT: