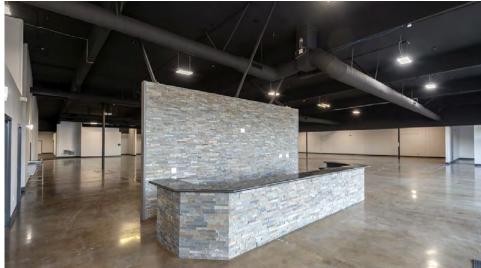

### NOW COMPLETELY REMODELED

FOR MORE INFORMATION CONTACT:

#### **FEATURES:**

- 28,580 SF Anchor / Jr Anchor space (divisible)
- Former gym & fitness center. Also ideal for church or grocery store
- Over \$920,000 in tenant improvements that are less than 5 years old
- Located at the high traffic intersection of Florin Rd & Power Inn Rd
- Large pylon signage
- Good parking 105 spaces and additional reciprocal parking
- "A" Assembly Occupancy 560 person capacity
- Zoned LC, Sacramento County