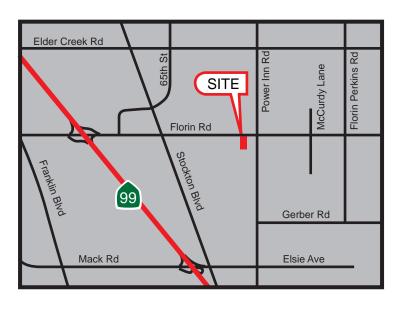

#### PROPERTY DETAILS:

Part of a larger, established shopping center that serves South Sacramento submarket. Situated on Florin Rd on the primary East-West traffic arterial and is in close proximity to all major retail with easy access to Hwy 99.

Located in the center of South Sacramento in the Power Inn submarket. Surrounded by many neighboring retail tenants including Walmart Supercenter, Sacramento Hyundai, America's Tire, Dollar Tree, Burlington, Autozone and many more.