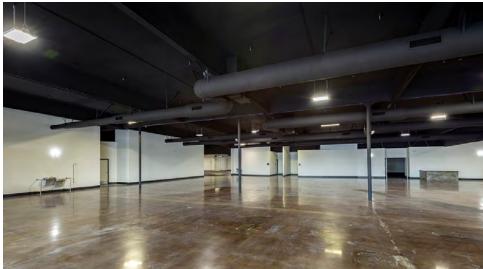

### NOW COMPLETELY REMODELED

FOR MORE INFORMATION CONTACT:

#### **FEATURES:**

- 28,580 SF Anchor / Jr Anchor space (divisible)
- Former gym & fitness center. Also ideal for church or grocery store
- Over \$920,000 in tenant improvements that are less than 5 years old
- Located at the high traffic intersection of Florin Rd & Power Inn Rd
- Large pylon signage
- Good parking 105 spaces and additional reciprocal parking
- "A" Assembly Occupancy 560 person capacity
- Zoned LC, Sacramento County