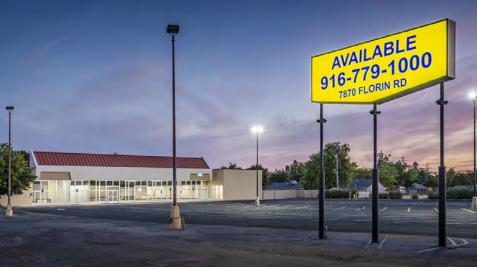

# 7870 FLORIN RD SACRAMENTO, CA

FOR SALE OR LEASE 28,580 SF RETAIL BUILDING DIVISIBLE TO 14,425 SF

#### **FEATURES:**

- 28,580 SF Anchor / Jr Anchor space (divisible)
- Former gym & fitness center. Also ideal for church or grocery store
- Over \$920,000 in tenant improvements that are less than 5 years old
- Located at the high traffic intersection of Florin Rd & Power Inn Rd
- Large pylon signage
- Good parking 105 spaces and additional reciprocal parking
- "A" Assembly Occupancy 560 person capacity
- Zoned LC, Sacramento County

#### PROPERTY DETAILS:

Part of a larger, established shopping center that serves South Sacramento submarket. Situated on Florin Rd on the primary East-West traffic arterial and is in close proximity to all major retail with easy access to Hwy 99.