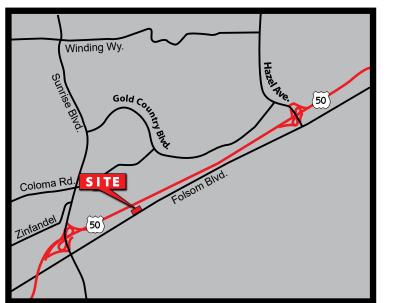

### **PROPERTY DETAILS**:

This property is well located on Folsom Blvd between Sunrise Blvd and Hazel Ave along Highway 50. Space is ideal for showroom and warehouse needs.