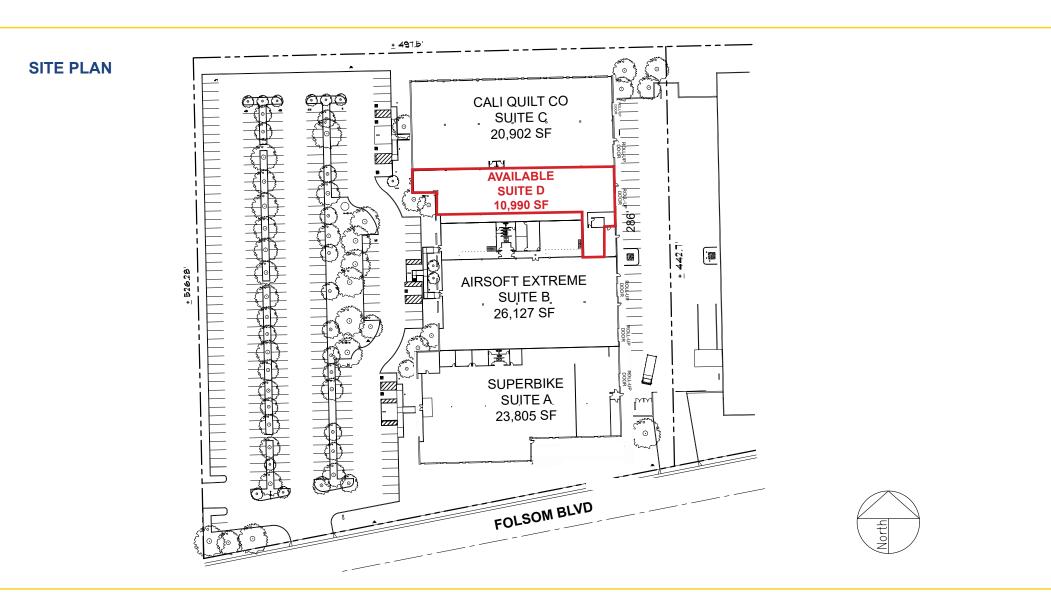

# **11395 FOLSOM BLVD RANCHO CORDOVA, CA** FOR LEASE 10,990 SF SHOWROOM/ CONDITIONED WAREHOUSE

## LEASE RATES:

Suite D 10,990 SF \$9,342.00 (\$0.85 PSF, NNN)

NNN costs are approximately \$0.18 PSF.

DEMOGRAPHICS:1 Mile3 Mile5 Mile2021 Total Population (est):5,11957,832204,7082021 Average HH Income:\$119.038\$113,800\$103,5862021 Traffic Count: Folsom Blvd - 15,185, Hwy 50 - 124,416