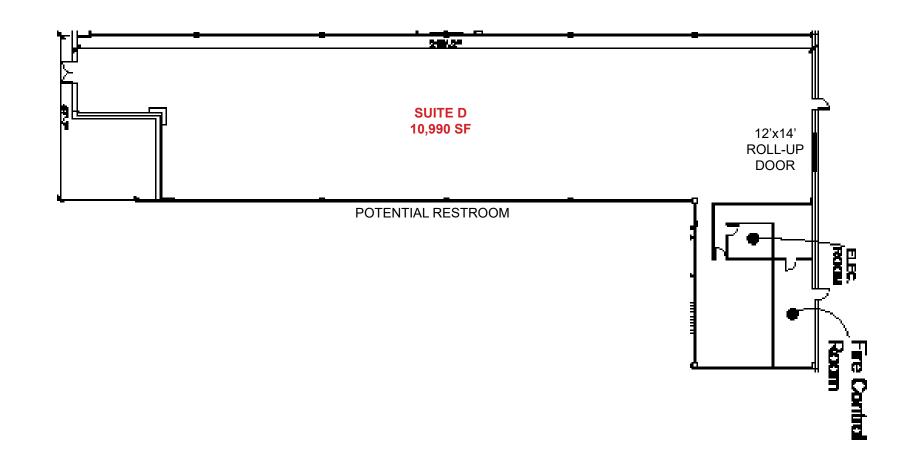

# **11395 FOLSOM BLVD RANCHO CORDOVA, CA** FOR LEASE 10,990 SF SHOWROOM/ CONDITIONED WAREHOUSE

**FLOOR PLAN** 

### FEATURES:

- Hwy 50 building signage available
- One (1) 12' x 14' roll-up door
- 12' T-bar ceiling, 16'-18' clear height
- Column spacing: 36'x48'
- Fully conditioned warehouse
- 2,000 amps of 277/480 volt power, Suite D has 200 amps of 120/208 volt, 3-phase
- Zoned M1, light industrial