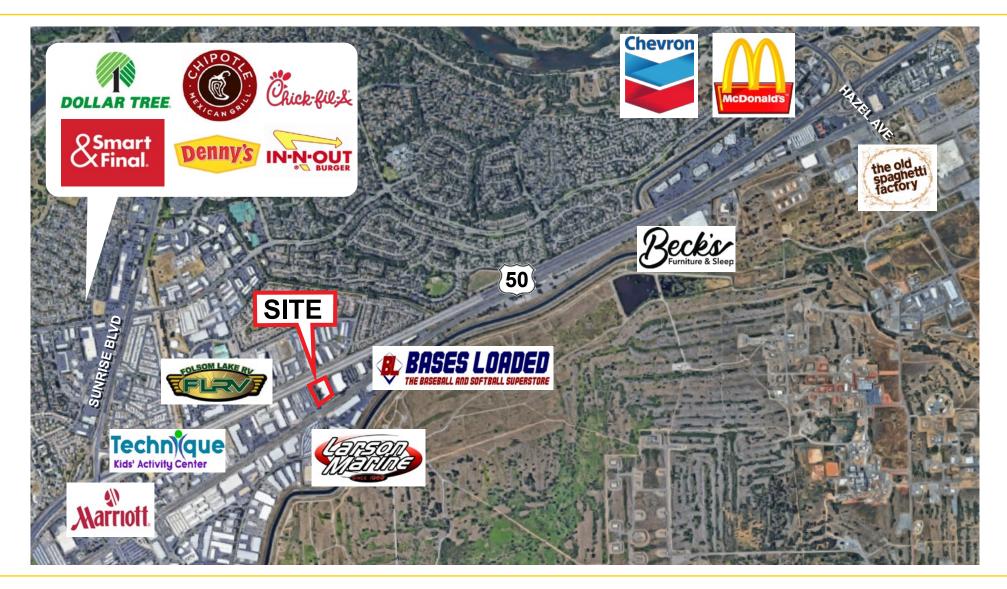

### **PROPERTY DETAILS**:

This property is well located on Folsom Blvd between Sunrise Blvd and Hazel Ave along Highway 50. Space is ideal for showroom and warehouse needs.