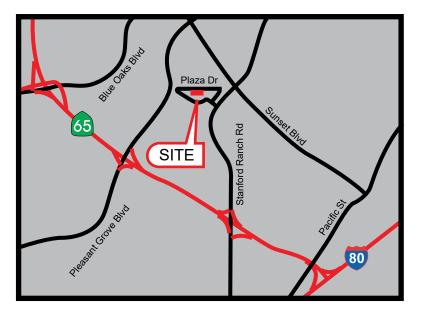

# 2203 PLAZA DRIVE ROCKLIN, CA FOR LEASE 1,062 RSF - 4,314 RSF OFFICE SUITE

**COMPLETELY REMODELED** 

NO PARKING FIRE LANE

FOR MORE INFORMATION CONTACT:

Connor Finch DRE: #02083873 connor@ethanconradprop.com Todd Newburn DRE: #01226238 tnewburn@ethanconradprop.com 916.779.1000

#### FEATURES:

- Building has been remodeled on both the interior and exterior
- Immediate access to Stanford Ranch Rd
- 5 minutes from Hwy 65
- Lobby entrance
- Breakroom
- Ample parking with 5/1,000 SF ratio
- Class-B suburban office park

#### **PROPERTY DETAILS:**

Attractive business park setting in the Stanford Ranch Office Plaza. Building signage is available. Convenient location with many dining and retail options in walking distance. Tenant improvements are attractive and in good condition.