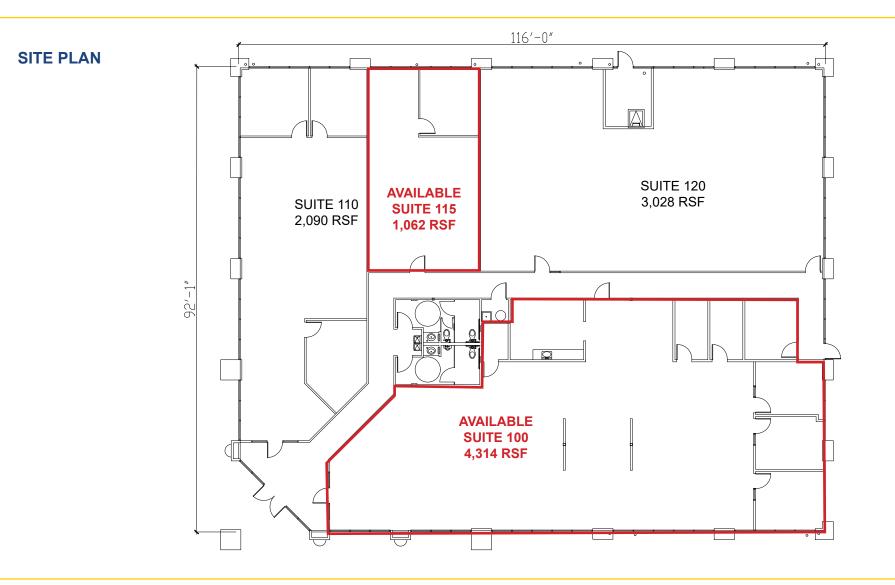

#### LEASE RATES:

| Suite 100:  | 4,314 RSF | \$6,859.00 (\$1.59 PSF, MG) |
|-------------|-----------|-----------------------------|
| Suite 115*: | 1,062 RSF | \$1,795.00 (\$1.69 PSF, MG) |

Tenant pays utilities and janitorial. \*Available 06/01/25.