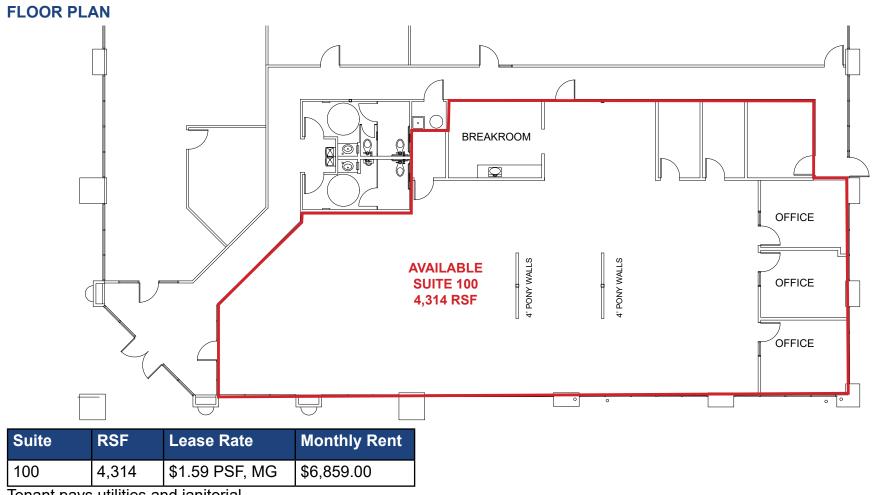

#### LEASE RATES:

| Suite 100:  | 4,314 RSF | \$6,859.00 (\$1.59 PSF, MG) |
|-------------|-----------|-----------------------------|
| Suite 115*: | 1,062 RSF | \$1,795.00 (\$1.69 PSF, MG) |

Tenant pays utilities and janitorial. \*Available 06/01/25.