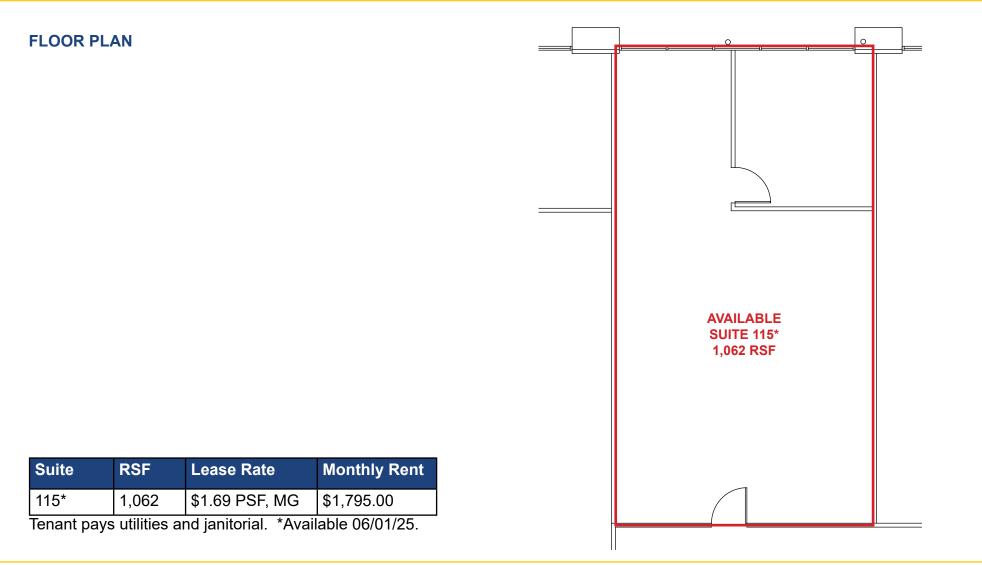

#### LEASE RATES:

| Suite 100:  | 4,314 RSF | \$6,859.00 (\$1.59 PSF, MG) |
|-------------|-----------|-----------------------------|
| Suite 115*: | 1,062 RSF | \$1,795.00 (\$1.69 PSF, MG) |

Tenant pays utilities and janitorial. \*Available 06/01/25.

FOR LEASE

Tenant pays utilities and janitorial.