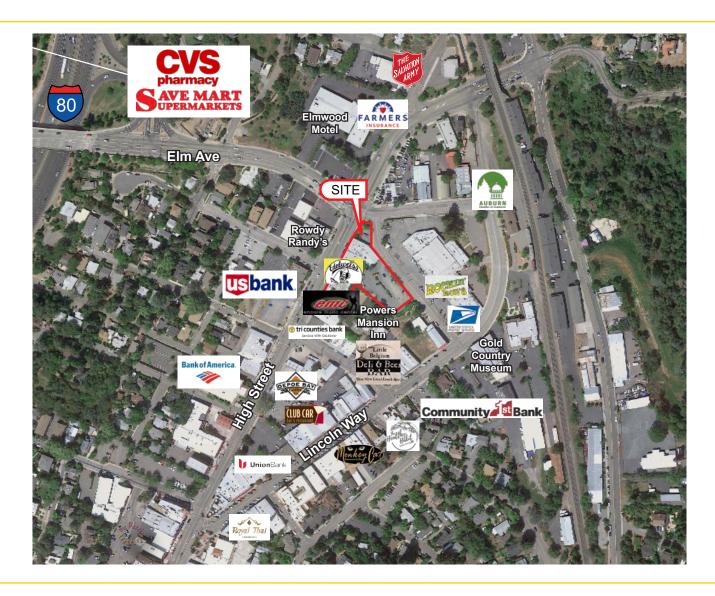

#### PROPERTY DETAILS:

Historic building built in 1928 with lots of charm, located in the heart of downtown Auburn. One block from I-80 access with building access on both High Street and Lincoln Way.