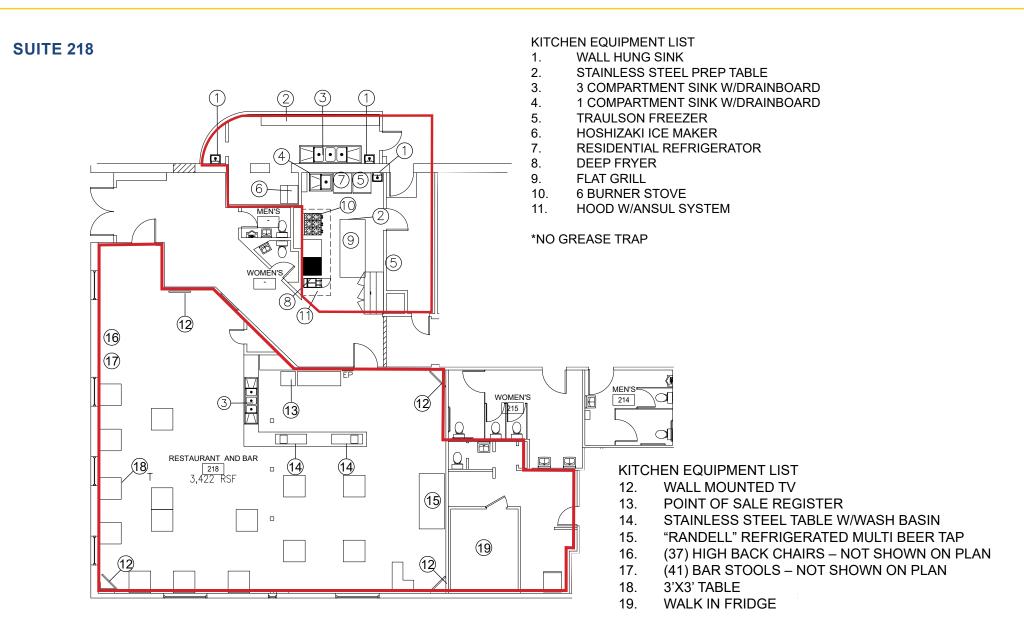

### ETHAN CONRAD PROPERTIES, INC.

AUBURN, CA

| Suite                                   | SF    | Lease Rate  | Monthly Rent |
|-----------------------------------------|-------|-------------|--------------|
| 218 Brewery/<br>Restaurant/Bar          | 2,729 | \$1.79, NNN | \$4,885.00   |
| 220 Banquet<br>Room                     | 3,783 | \$0.99, NNN | \$3,745.00   |
| Total                                   | 6,512 | \$1.29, NNN | \$8,319.00   |
| NNN costs are approximately \$0.33 PSF. |       |             |              |