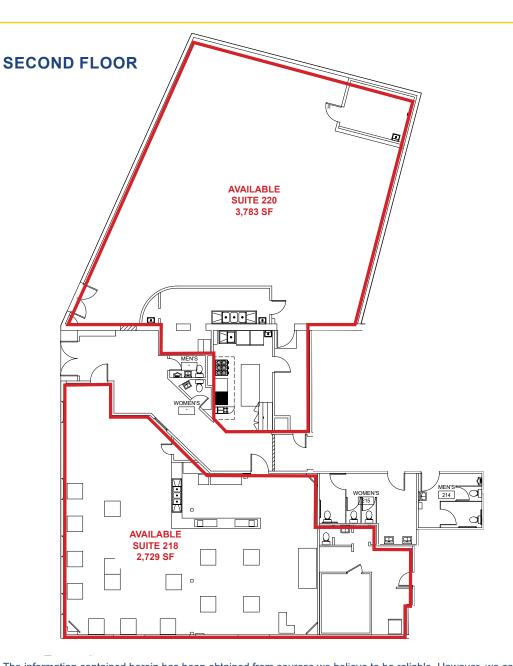

### ETHAN CONRAD PROPERTIES, INC.

AUBURN, CA

| Suite                                   | SF    | Lease Rate  | Monthly Rent |
|-----------------------------------------|-------|-------------|--------------|
| 218 Brewery/<br>Restaurant/Bar          | 2,729 | \$1.79, NNN | \$4,885.00   |
| 220 Banquet<br>Room                     | 3,783 | \$0.99, NNN | \$3,745.00   |
| Total                                   | 6,512 | \$1.29, NNN | \$8,319.00   |
| NNN costs are approximately \$0.33 PSF. |       |             |              |

#### **SUITE 220**