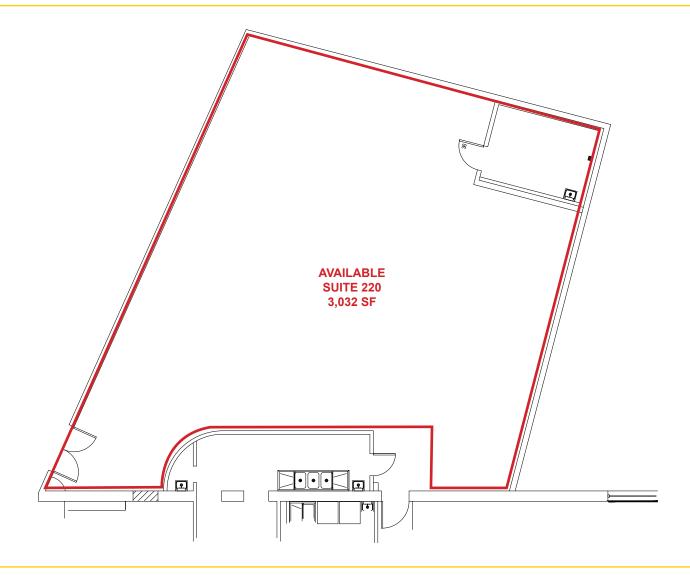

### ETHAN CONRAD PROPERTIES, INC.

AUBURN, CA

| Suite                                   | SF    | Lease Rate  | Monthly Rent |
|-----------------------------------------|-------|-------------|--------------|
| 218 Brewery/<br>Restaurant/Bar          | 2,729 | \$1.79, NNN | \$4,885.00   |
| 220 Banquet<br>Room                     | 3,783 | \$0.99, NNN | \$3,745.00   |
| Total                                   | 6,512 | \$1.29, NNN | \$8,319.00   |
| NNN costs are approximately \$0.33 PSF. |       |             |              |

#### **SUITE 220**