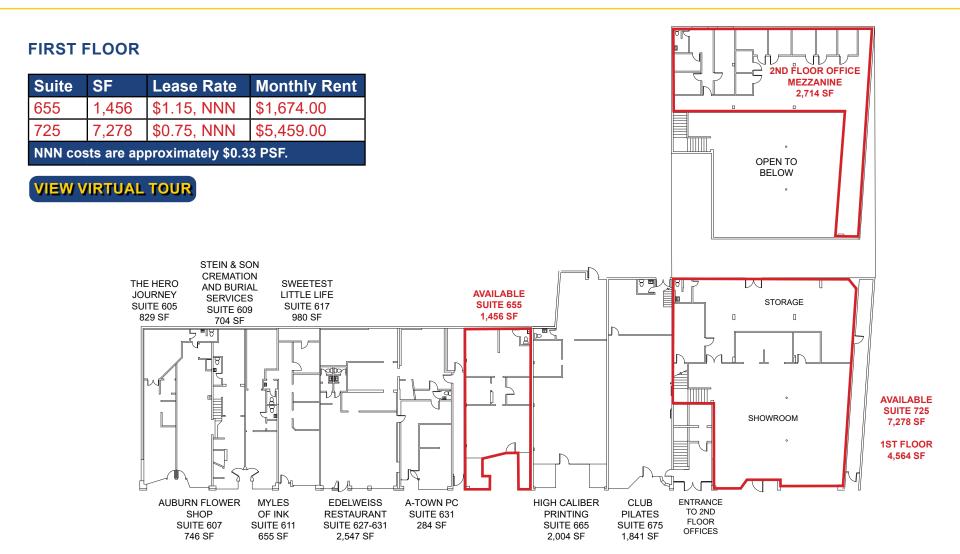

#### **LEASE RATES:**

\$0.75 PSF - \$1.79 PSF, NNN

NNN costs are approximately \$0.33 PSF.

See Restaurant Brochure for details.

DEMOGRAPHICS:1 Mile3 Mile5 Mile2024 Total Population (est):7,17924,53541,5042024 Average HH Income:\$94,365\$115,941\$122,340Traffic Count:I-80: 65,000, High Street:6,600