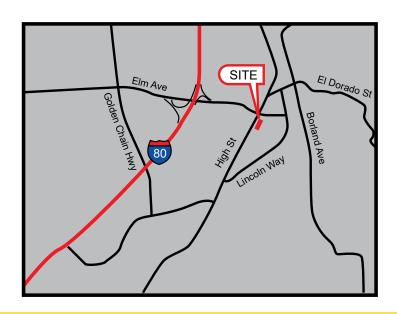

#### **FEATURES:**

- Restaurant/Banquet Room suites available with a significant amount of furniture, fixtures and equipment
- Tenant improvements on available suites are in good condition and are ready for immediate occupancy
- Excellent access to Hwy 80 at Elm Ave
- Large parking lot in rear
- Great location in Downtown Auburn on the corner of Elm Ave & High Street

#### PROPERTY DETAILS:

Historic building built in 1928 with lots of charm, located in the heart of downtown Auburn. One block from I-80 access with building access on both High Street and Lincoln Way.