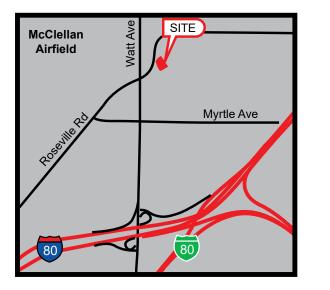

### FEATURES:

- Located on a major signalized intersection just south of McClellan Park entrance on Watt Ave
- Parking lot and most infrastructure already installed for pad development
- Paved parking, water, and sewer hookups
- High traffic counts of over 56,000 cars per day
- Close proximity to I-80 and Light-rail station
- Parcel APN: 228-0251-052, 14,898 SF
- Zoning: SPA Special Planning Areas County of Sacramento

### **PROPERTY DETAILS**:

Located along one of Sacramento's main north-south thoroughfares. Across the street from Panda Express and Starbucks. National neighboring tenants include Jack In The Box, Pizza Hut, McDonald's, Carl's Jr, WingStop, Metro PCS, Subway, Taco Bell and new Super Walmart.