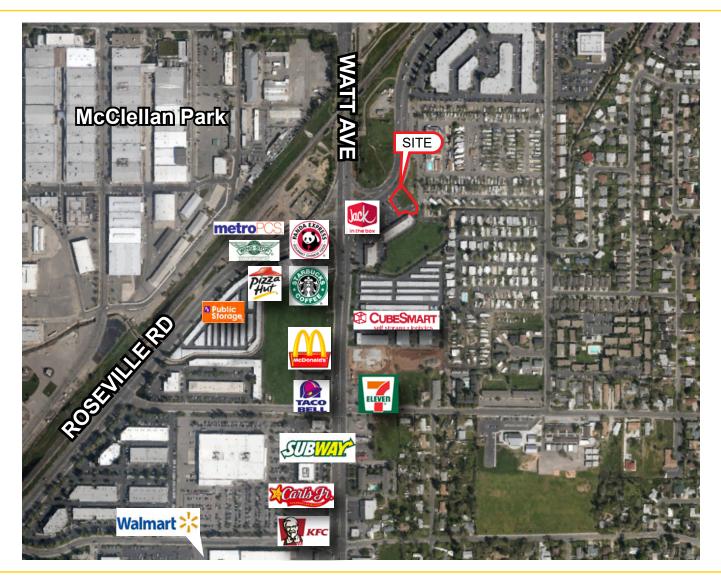

### **PROPERTY DETAILS**:

Located along one of Sacramento's main north-south thoroughfares. Across the street from Panda Express and Starbucks. National neighboring tenants include Jack In The Box, Pizza Hut, McDonald's, Carl's Jr, WingStop, Metro PCS, Subway, Taco Bell and new Super Walmart.