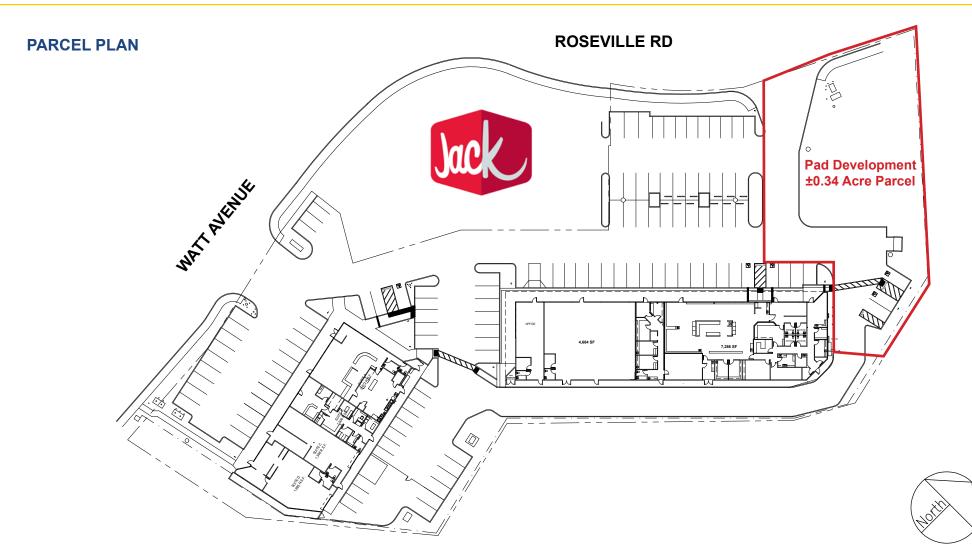

WATT ROSE SQUARE | LAND 4980 - 4986 WATT AVE NORTH HIGHLANDS, CA FOR SALE OR LEASE 0.34 ACRE PARCEL IDEAL FOR DRIVE-THRU COFFEE KIOSK

### FEATURES:

- Located on a major signalized intersection just south of McClellan Park entrance on Watt Ave
- Parking lot and most infrastructure already installed for pad development
- Paved parking, water, and sewer hookups
- High traffic counts of over 56,000 cars per day
- Close proximity to I-80 and Light-rail station
- Parcel APN: 228-0251-052, 14,898 SF
- Zoning: SPA Special Planning Areas County of Sacramento