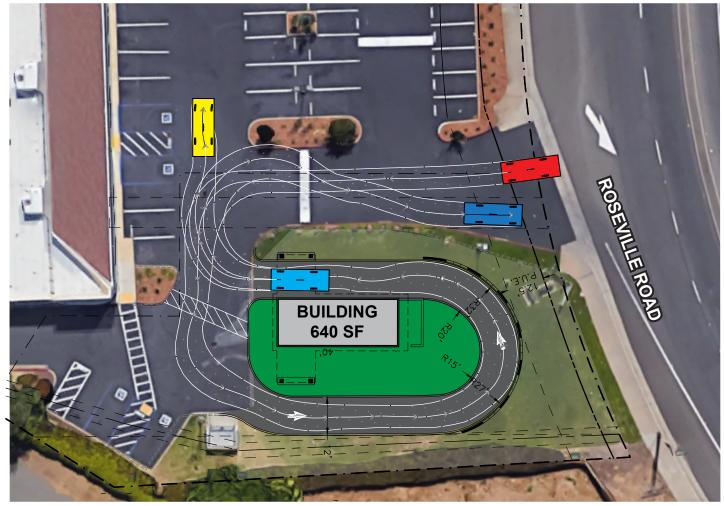

to determine to your satisfaction the suitability of the property for your needs.

# WATT ROSE SQUARE | LAND 4980 - 4986 WATT AVE

NORTH HIGHLANDS, CA



#### ETHAN CONRAD PROPERTIES, INC.

1300 NATIONAL DRIVE, SUITE 100 | SACRAMENTO CA, 95834 | 916.779.1000 www.ethanconradprop.com

The information contained herein has been obtained from sources we believe to be reliable. However, we cannot guarantee, warrant or represent its accuracy and all information is subject to error, change or withdrawal. An interested party and their advisors should conduct an independent investigation of the property to determine to your satisfaction the suitability of the property for your needs.

## WATT ROSE SQUARE | LAND 4980 - 4986 WATT AVE NORTH HIGHLANDS, CA

#### CONCEPTUAL DRIVE-THRU COFFEE KIOSK PLAN



#### ETHAN CONRAD PROPERTIES, INC.

PAGE

1300 NATIONAL DRIVE, SUITE 100 | SACRAMENTO CA, 95834 | 916.779.1000 www.ethanconradprop.com

The information contained herein has been obtained from sources we believe to be reliable. However, we cannot guarantee, warrant or represent its accuracy and all information is subject to error, change or withdrawal. An interested party and their advisors should conduct an independent investigation of the property to determine to your satisfaction the suitability of the property for your needs.

4

## WATT ROSE SQUARE | LAND 4980 - 4986 WATT AVE NORTH HIGHLANDS, CA



#### ETHAN CONRAD PROPERTIES, INC.

PAGE

1300 NATIONAL DRIVE, SUITE 100 | SACRAMENTO CA, 95834 | 916.779.1000 www.ethanconradprop.com

The information contained herein has been obtained f