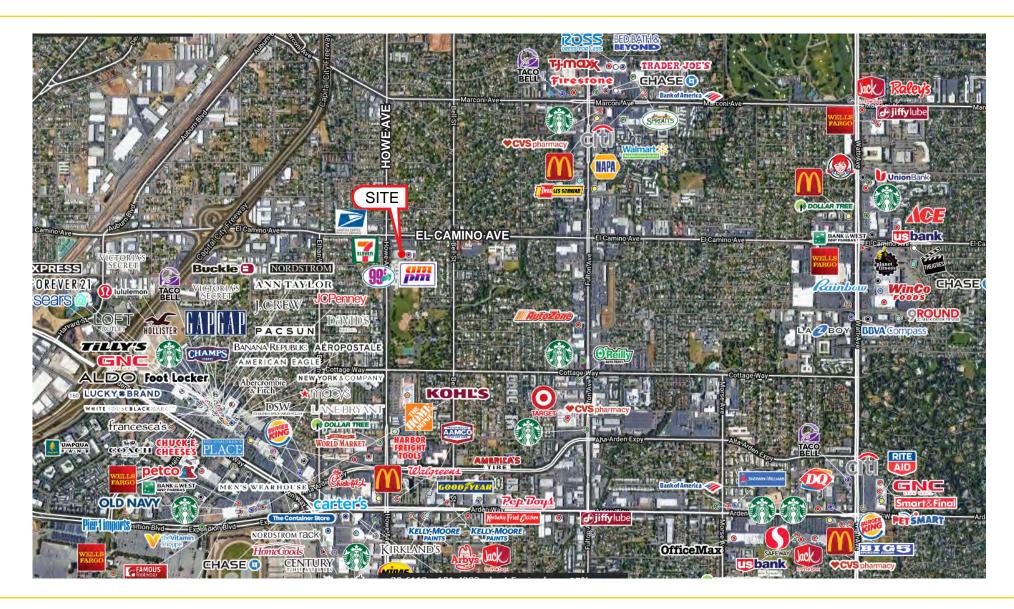

#### **PROPERTY DETAILS:**

Situated at the signalized corner of two main arterials in Sacramento with close proximity to Business Hwy 80 and the Arden Fair Mall. The property draws from a wide demographic and surrounded many national and regional retailers. Close proximity to Arden Fair Mall, Howe Bout Arden, Cal Expo and Country Club Mall.

#### **PURCHASE PRICE:**

\$2,332,000.00 (\$105.00 PSF)

 DEMOGRAPHICS
 1 Mile
 3 Mile
 5 Mile

 2018 Est Population:
 22,556
 137,621
 354,284

 2018 Avg. HH Income:
 \$47,929
 \$69,573
 \$81,119

Daily Traffic Count: El Camino Ave 26,084 Howe Ave 16,000