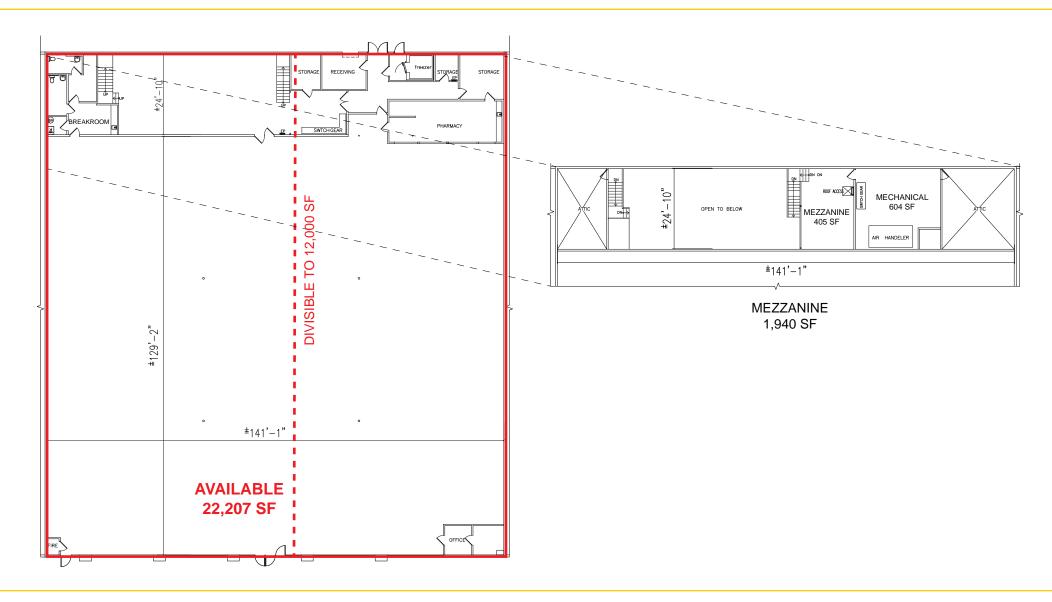

#### **FEATURES:**

- Prime Anchor / Jr Anchor space
- Able to be divided down to 12,000 SF
- 1.940 SF mezzanine included at no cost
- · Signalized corner and good traffic counts
- · Dense infill location with strong demographics
- Prominent, large pylon signage
- Co-tenancy with 99 Cent Only
- Approximately 141' (frontage) x 154' (depth)