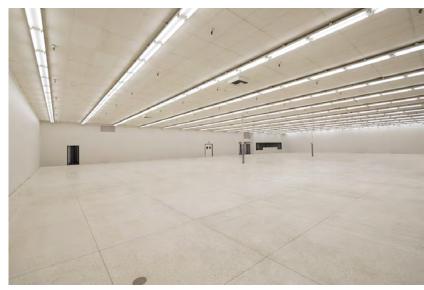

#### **FEATURES:**

- Prime Anchor / Jr Anchor space
- Able to be divided down to 12,000 SF
- 1.940 SF mezzanine included at no cost
- · Signalized corner and good traffic counts
- · Dense infill location with strong demographics
- Prominent, large pylon signage
- Co-tenancy with 99 Cent Only
- Approximately 141' (frontage) x 154' (depth)

#### **LEASE RATES:**

22,207 SF: \$19,542.00 (\$0.88 PSF, NNN) Demised: \$1.09 - \$1.19 PSF, NNN

NNN costs are approximately \$0.22 PSF