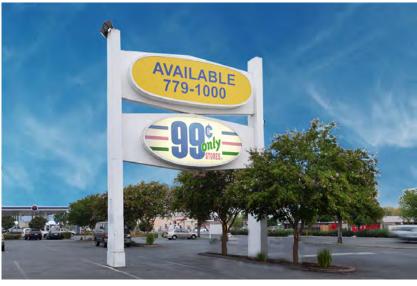

### AVAILABLE 916779-1000

#### **FEATURES:**

- Prime Anchor / Jr Anchor space
- Able to be divided down to 12,000 SF
- 1.940 SF mezzanine included at no cost
- · Signalized corner and good traffic counts
- · Dense infill location with strong demographics
- Prominent, large pylon signage
- Co-tenancy with 99 Cent Only
- Approximately 141' (frontage) x 154' (depth)