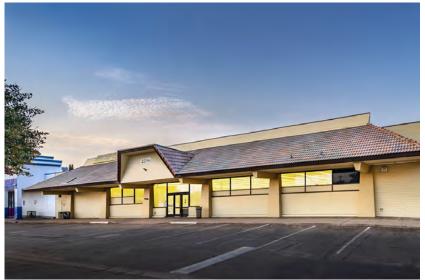

# 2214 EL CAMINO AVE SACRAMENTO CA

FOR SALE OR LEASE 22,207 SF ANCHOR RETAIL SPACE

#### **PROPERTY DETAILS:**

Situated at the signalized corner of two main arterials in Sacramento with close proximity to Business Hwy 80 and the Arden Fair Mall. The property draws from a wide demographic and surrounded many national and regional retailers. Close proximity to Arden Fair Mall, Howe Bout Arden, Cal Expo and Country Club Mall.