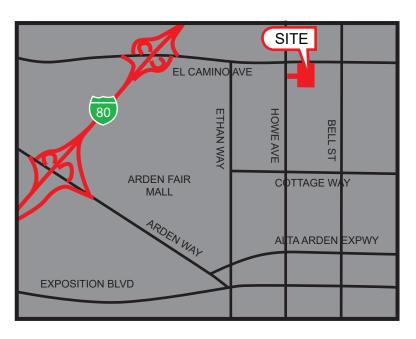

#### **PROPERTY DETAILS:**

Situated at the signalized corner of two main arterials in Sacramento with close proximity to Business Hwy 80 and the Arden Fair Mall. The property draws from a wide demographic and surrounded many national and regional retailers. Close proximity to Arden Fair Mall, Howe Bout Arden, Cal Expo and Country Club Mall.