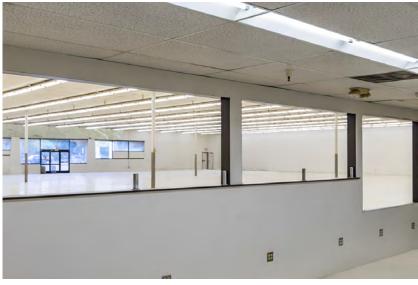

#### **FEATURES:**

- Prime Anchor / Jr Anchor space
- Able to be divided down to 12,000 SF
- 1.940 SF mezzanine included at no cost
- · Signalized corner and good traffic counts
- · Dense infill location with strong demographics
- Prominent, large pylon signage
- Co-tenancy with 99 Cent Only
- Approximately 141' (frontage) x 154' (depth)