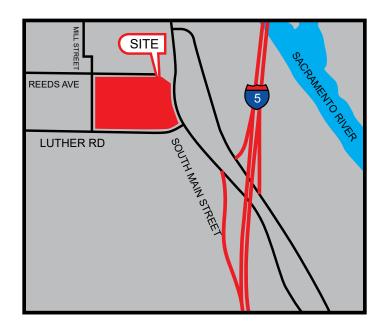

#### **PROPERTY DETAILS:**

Situated on South Main Street and Luther Rd with immediate access to I-5 in Red Bluff.

Co-tenants include: Raley's Grocery Store, Gamestop, Verizon Wireless, Payless ShoeSource and Arby's.

Nearby National tenants include: Walmart Supercenter, Walgreens, Starbucks, O'Reilly Auto Parts, Big 5 Sporting Goods and more.