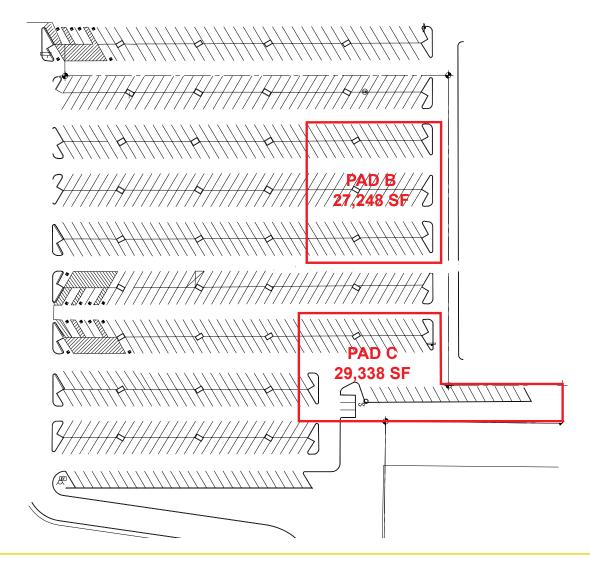

#### LEASE RATES:

| Parcel B | 27,248 SF | \$3,576.00 per month, NNN |
|----------|-----------|---------------------------|
| Parcel C | 29,338 SF | \$3,378.00 per month, NNN |

#### **PURCHASE PRICES:**

| Parcel B | 27,248 SF | \$613,000.00 | (\$22.50 PSF) |
|----------|-----------|--------------|---------------|
| Parcel C | 29,338 SF | \$579,000.00 | (\$19.75 PSF) |

| DEMOGRAPHICS:                  | 1 Mile   | 3 Mile   | 5 Mile   |
|--------------------------------|----------|----------|----------|
| 2023 Total Population (est):   | 8,143    | 20,309   | 24,704   |
| 2023 Average HH Income:        | \$45,811 | \$75,904 | \$77,194 |
| Traffic Count @ South Main St: | 28,976   |          |          |