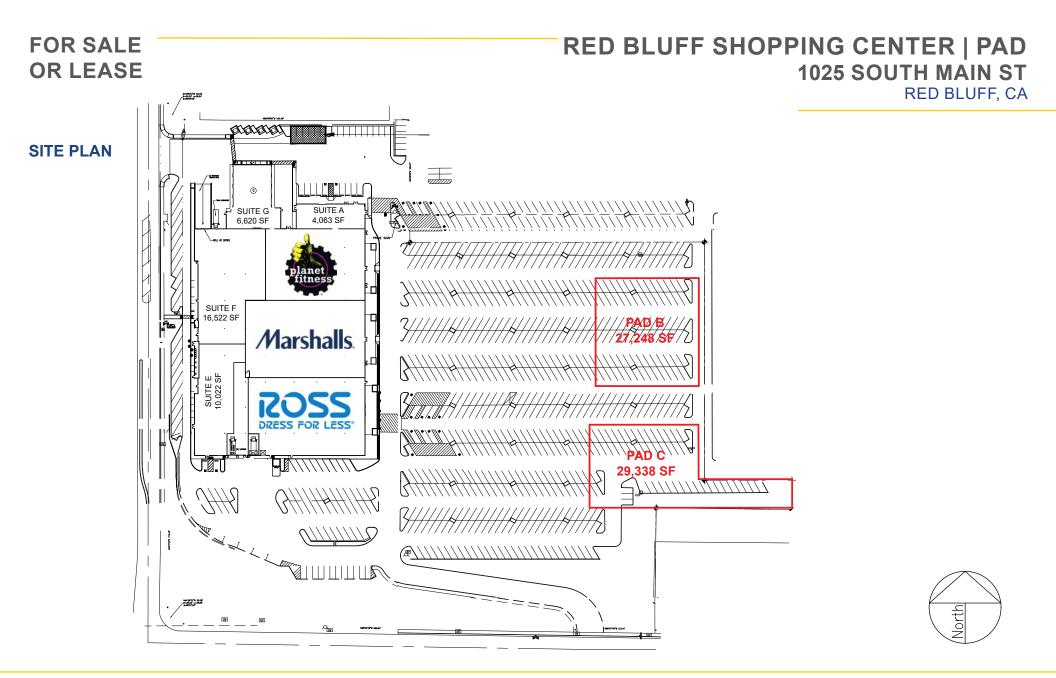

### RED BLUFF SHOPPING CENTER | PAD 1025 SOUTH MAIN ST RED BLUFF, CA

**SITE PLAN** 

#### LEASE RATES:

| Parcel B | 27,248 SF | \$3,576.00 per month, NNN |
|----------|-----------|---------------------------|
| Parcel C | 29,338 SF | \$3,378.00 per month, NNN |

#### **PURCHASE PRICES:**

| Parcel B | 27,248 SF | \$613,000.00 | (\$22.50 PSF) |
|----------|-----------|--------------|---------------|
| Parcel C | 29,338 SF | \$579,000.00 | (\$19.75 PSF) |

| DEMOGRAPHICS:                  | 1 Mile   | 3 Mile   | 5 Mile   |
|--------------------------------|----------|----------|----------|
| 2023 Total Population (est):   | 8,143    | 20,309   | 24,704   |
| 2023 Average HH Income:        | \$45,811 | \$75,904 | \$77,194 |
| Traffic Count @ South Main St: | 28,976   |          |          |