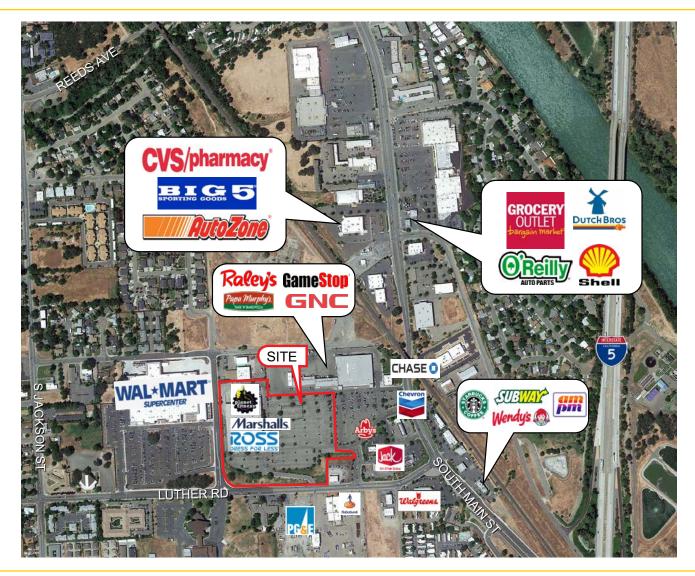

#### **PROPERTY DETAILS:**

Situated on South Main Street and Luther Rd with immediate access to I-5 in Red Bluff.

Co-tenants include: Raley's Grocery Store, Gamestop, Verizon Wireless, Payless ShoeSource and Arby's.

Nearby National tenants include: Walmart Supercenter, Walgreens, Starbucks, O'Reilly Auto Parts, Big 5 Sporting Goods and more.