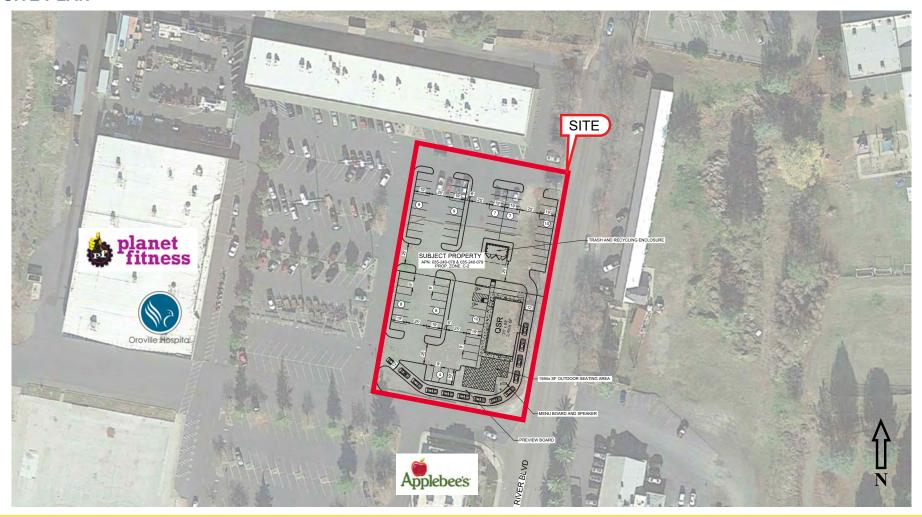

in retail corridor of Oroville, CA. Oroville's main retail corridor has traffic counts in excess of 3,384 cars per day.

The corridor is home to a large number of national tenants including: Goodwill, Smart & Final, Ross Dress for Less, Harbor Freight, Starbucks, McDonald's and Panda Express.

#### PAD PARCELS FOR SALE OR LEASE:

Feather River Blvd @ Oroville Dam Blvd:

**Ground Lease Rate:** \$3,250.00, NNN per month for each pad

**Sale Price:** \$376,000.00 per pad (\$12.50 PSF) \$631,000.00 both pads (\$10.50 PSF)

 DEMOGRAPHICS:
 1 Mile
 3 Mile
 5 Mile

 2023 Total Population (est):
 4,800
 29,737
 37,755

 2023 Average HH Income:
 \$46,695
 \$54,416
 \$59,023

 Traffic Count @ Feather River Blvd:
 7,581

### ETHAN CONRAD PROPERTIES, INC.

30.340

OROVILLE, CA

### **PAD SITE PLAN**



## ETHAN CONRAD PROPERTIES, INC.

OROVILLE, CA



## ETHAN CONRAD PROPERTIES, INC.

OROVILLE, CA



### ETHAN CONRAD PROPERTIES, INC.