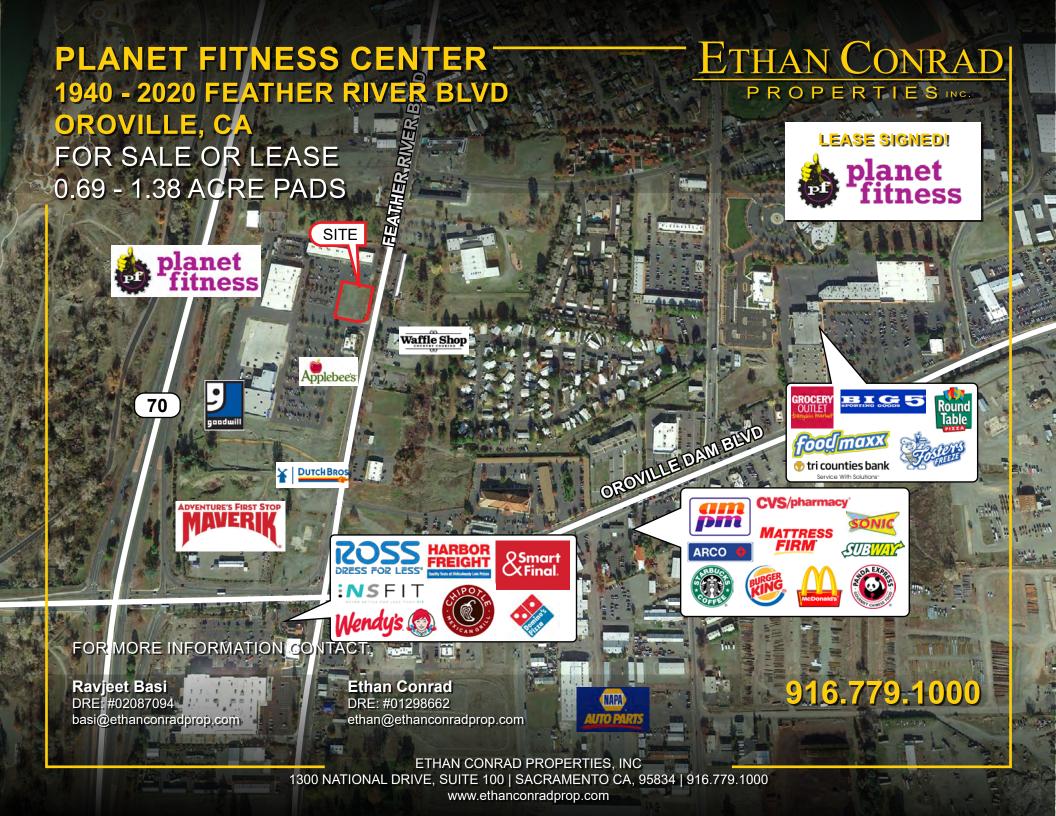

OROVILLE. CA

#### **FEATURES:**

- Pads fronting Feather River Blvd
- Excellent access off Hwy 70
- Located in the dominant retail corridor of Oroville and surrounded by a number of national tenants
- An average of one million visitors to Lake Oroville State Recreation area pass this site on an annual basis

#### PROPERTY DETAILS:

Planet Fitness Center is an active shopping center located on the main retail corridor of Oroville, CA. Oroville's main retail corridor has traffic counts in excess of 3,384 cars per day.

The corridor is home to a large number of national tenants including: Goodwill, Smart & Final, Ross Dress for Less, Harbor Freight, Starbucks, McDonald's and Panda Express.

#### PAD PARCELS FOR SALE OR LEASE:

Feather River Blvd @ Oroville Dam Blvd:

**Ground Lease Rate:** \$3,250.00, NNN per month for each pad

**Sale Price:** \$376,000.00 per pad (\$12.50 PSF) \$631,000.00 both pads (\$10.50 PSF)