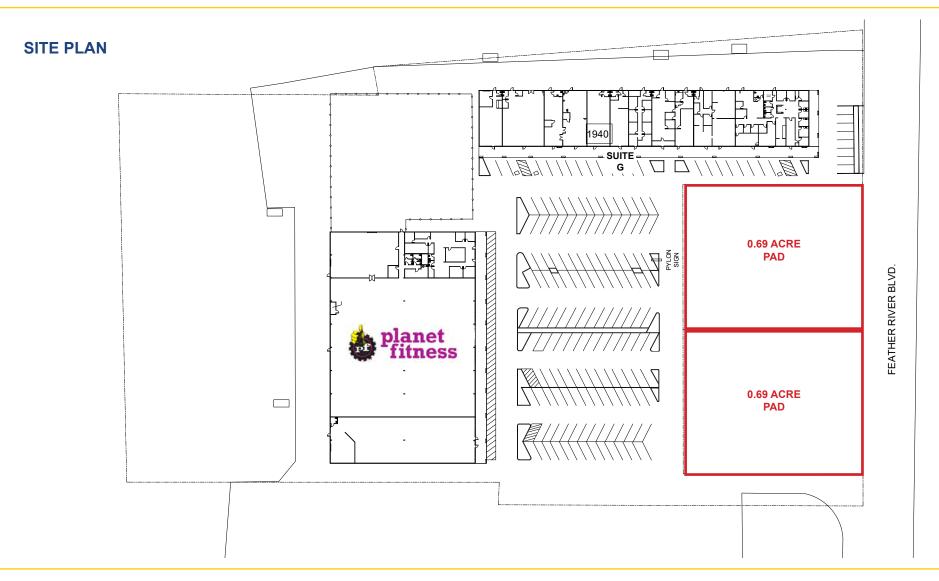

#### PAD PARCELS FOR SALE OR LEASE:

Feather River Blvd @ Oroville Dam Blvd:

**Ground Lease Rate:** \$3,250.00, NNN per month for each pad

**Sale Price:** \$376,000.00 per pad (\$12.50 PSF) \$631,000.00 both pads (\$10.50 PSF)

### **PAD SITE PLAN**

## ETHAN CONRAD PROPERTIES, INC.

OROVILLE, CA