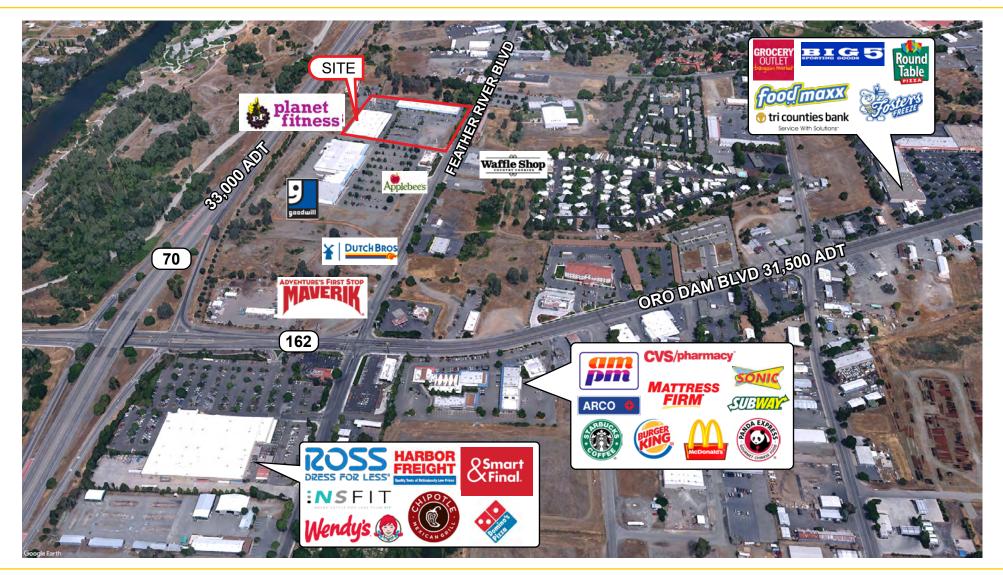

#### **FEATURES:**

- Pads fronting Feather River Blvd
- Excellent access off Hwy 70
- Located in the dominant retail corridor of Oroville and surrounded by a number of national tenants
- An average of one million visitors to Lake Oroville State Recreation area pass this site on an annual basis

#### PROPERTY DETAILS:

Planet Fitness Center is an active shopping center located on the main retail corridor of Oroville, CA. Oroville's main retail corridor has traffic counts in excess of 3,384 cars per day.

The corridor is home to a large number of national tenants including: Goodwill, Smart & Final, Ross Dress for Less, Harbor Freight, Starbucks, McDonald's and Panda Express.