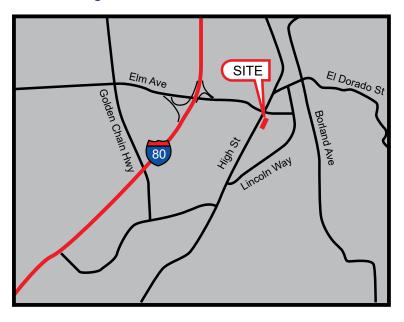

#### PROPERTY DETAILS:

Historic building built in 1928 with lots of charm, located in the heart of downtown Auburn. One block from I-80 access with building access on both High Street and Lincoln Way.

#### **FEATURES:**

- Building has been extensively remodeled, both the exterior and interior have been placed in a very attractive condition
- Tenant improvements on available suites are in good condition and are ready for immediate occupancy
- Excellent access to Hwy 80 at Elm Ave
- Large parking lot in rear
- Great location in Downtown Auburn on the corner of Elm Ave & High Street