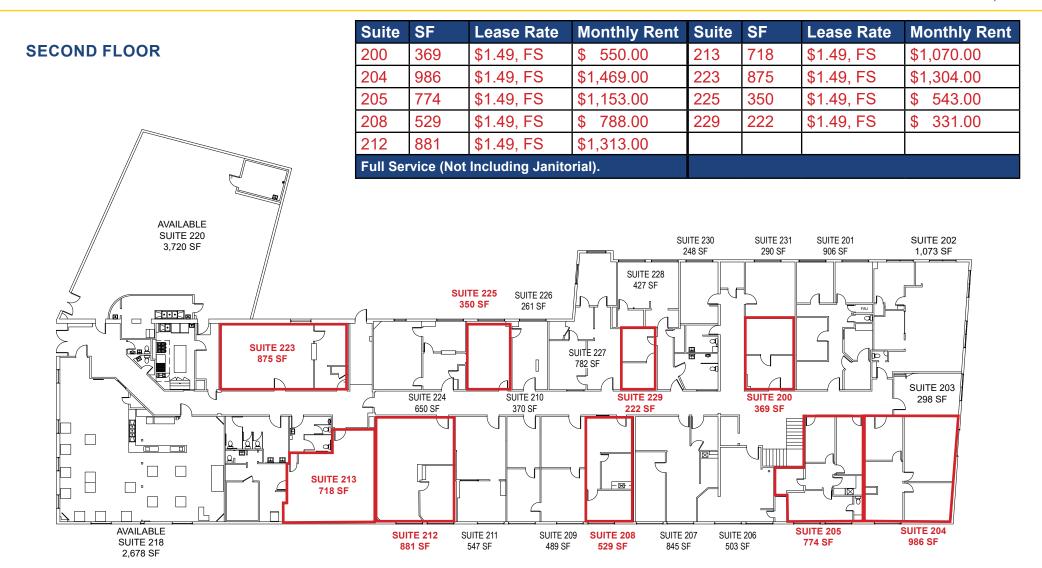

THE LIVINGSTON BUILDING **701 HIGH STREET** AUBURN, CA FOR LEASE

222 SF - 1,917 SF OFFICE SUITES

ETHAN CONRAD

PROPERTIES INC.

# THE LIVINGSTON BUILDING | OFFICE 701 HIGH STREET

AUBURN, CA