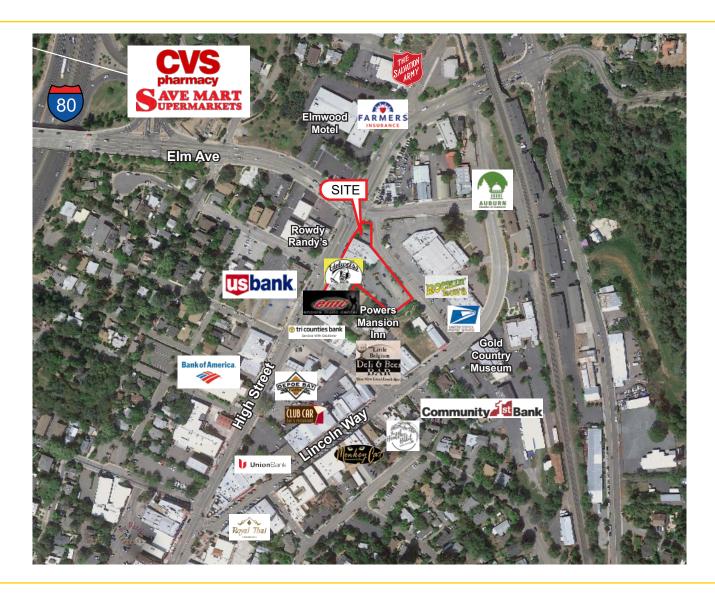

#### PROPERTY DETAILS:

Historic building built in 1928 with lots of charm, located in the heart of downtown Auburn. One block from I-80 access with building access on both High Street and Lincoln Way.

#### **FEATURES:**

- Building has been extensively remodeled, both the exterior and interior have been placed in a very attractive condition
- Tenant improvements on available suites are in good condition and are ready for immediate occupancy
- Excellent access to Hwy 80 at Elm Ave
- Large parking lot in rear
- Great location in Downtown Auburn on the corner of Elm Ave & High Street