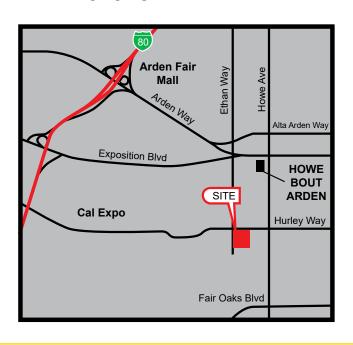

#### PROPERTY DETAILS:

Proximate to many retail and restaurant options including Arden Fair Mall and the updated Howe Bout Arden. Minutes from Cal Expo.

Excellent central location with access to Hwy 80 and Hwy 50.