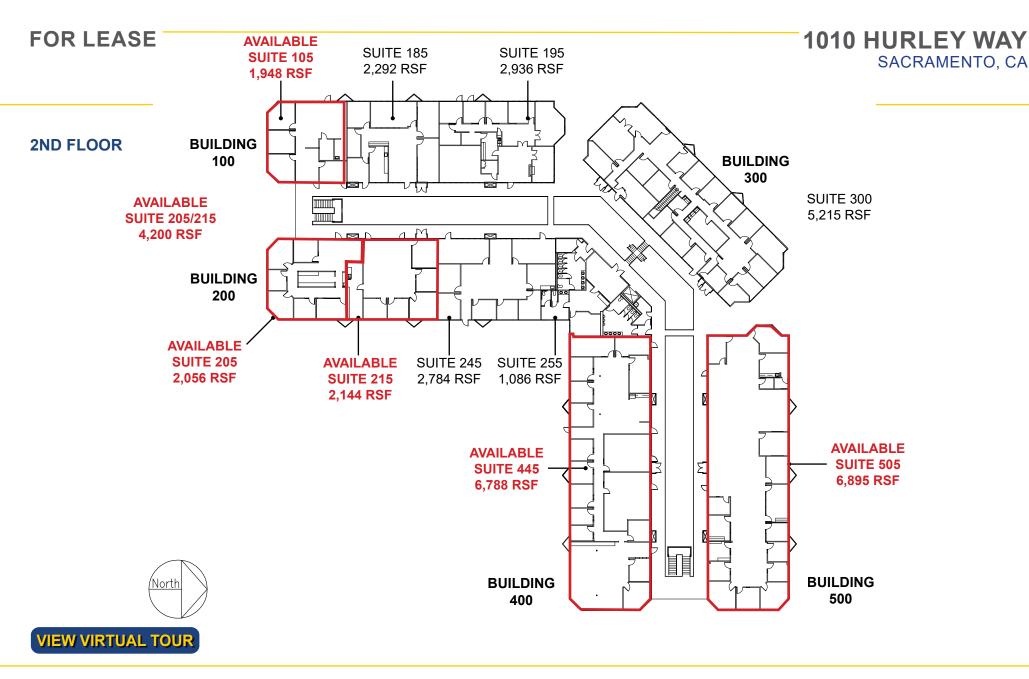

#### **LEASE RATES:**

| Suite 105           | ±1,948 RSF | \$1.49 RSF/MO |
|---------------------|------------|---------------|
| Suite 180           | ±2,210 RSF | \$1.49 RSF/MO |
| Suite 190           | ±1,555 RSF | \$1.49 RSF/MO |
| Suite 200           | ±1,831 RSF | \$1.59 RSF/MO |
| Suite 205           | ±2,056 RSF | \$1.59 RSF/MO |
| Suite 215           | ±2,144 RSF | \$1.59 RSF/MO |
| Suite 220           | ±4,157 RSF | \$1.59 RSF/MO |
| Suites 205/215      | ±4,200RSF  | \$1.59 RSF/MO |
| Suite 410           | ±4,090 RSF | \$1.49 RSF/MO |
| Suite 445           | ±6,788 RSF | \$1.49 RSF/MO |
| Suite 505           | ±6,895 RSF | \$1.49 RSF/MO |
| Suite 510           | ±1,843 RSF | \$1.59 RSF/MO |
| Full Service Gross. |            |               |