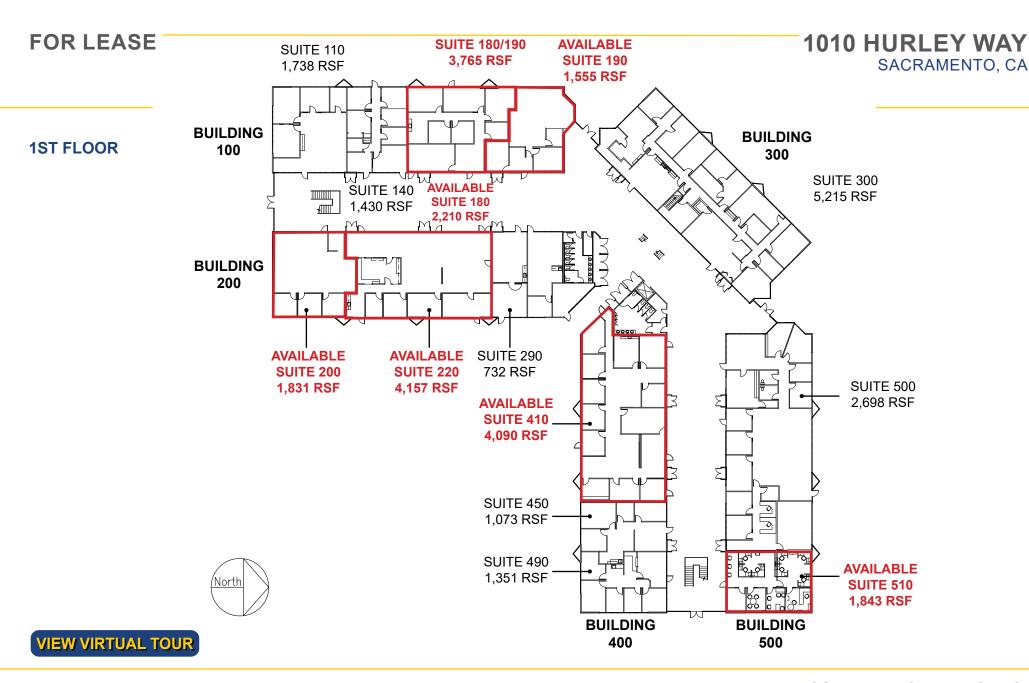

#### **LEASE RATES:**

| Suite 105           | ±1,948 RSF | \$1.49 RSF/MO |
|---------------------|------------|---------------|
| Suite 180           | ±2,210 RSF | \$1.49 RSF/MO |
| Suite 190           | ±1,555 RSF | \$1.49 RSF/MO |
| Suite 200           | ±1,831 RSF | \$1.59 RSF/MO |
| Suite 205           | ±2,056 RSF | \$1.59 RSF/MO |
| Suite 215           | ±2,144 RSF | \$1.59 RSF/MO |
| Suite 220           | ±4,157 RSF | \$1.59 RSF/MO |
| Suites 205/215      | ±4,200RSF  | \$1.59 RSF/MO |
| Suite 410           | ±4,090 RSF | \$1.49 RSF/MO |
| Suite 445           | ±6,788 RSF | \$1.49 RSF/MO |
| Suite 505           | ±6,895 RSF | \$1.49 RSF/MO |
| Suite 510           | ±1,843 RSF | \$1.59 RSF/MO |
| Full Service Gross. |            |               |