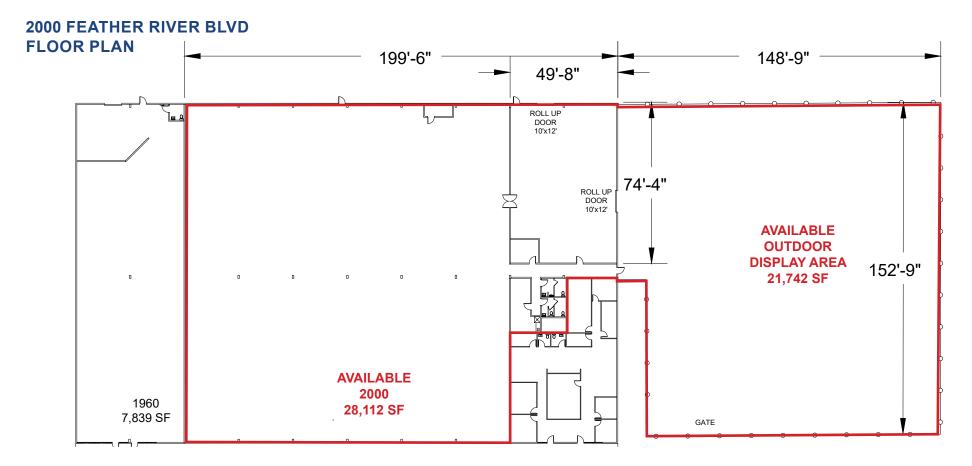

#### **FEATURES:**

- 28,112 SF anchor space with 21,742 SF outdoor display area - paved and fenced
- Excellent access off Hwy 70
- Pylon and monument signage available
- Located in the dominant retail corridor of Oroville and surrounded by a number of national tenants
- An average of one million visitors to Lake Oroville State Recreation area pass this site on an annual basis

#### **LEASE RATES:**

Suite 2000: 15,000 SF - 28,112 SF (\$0.79 - \$0.99 PSF, NNN)

Outdoor Area: 21,742 SF (\$0.09 PSF, NNN)

Total: 49,854 SF

NNN costs are approximately \$0.27 PSF.

 DEMOGRAPHICS:
 1 Mile
 3 Mile
 5 Mile