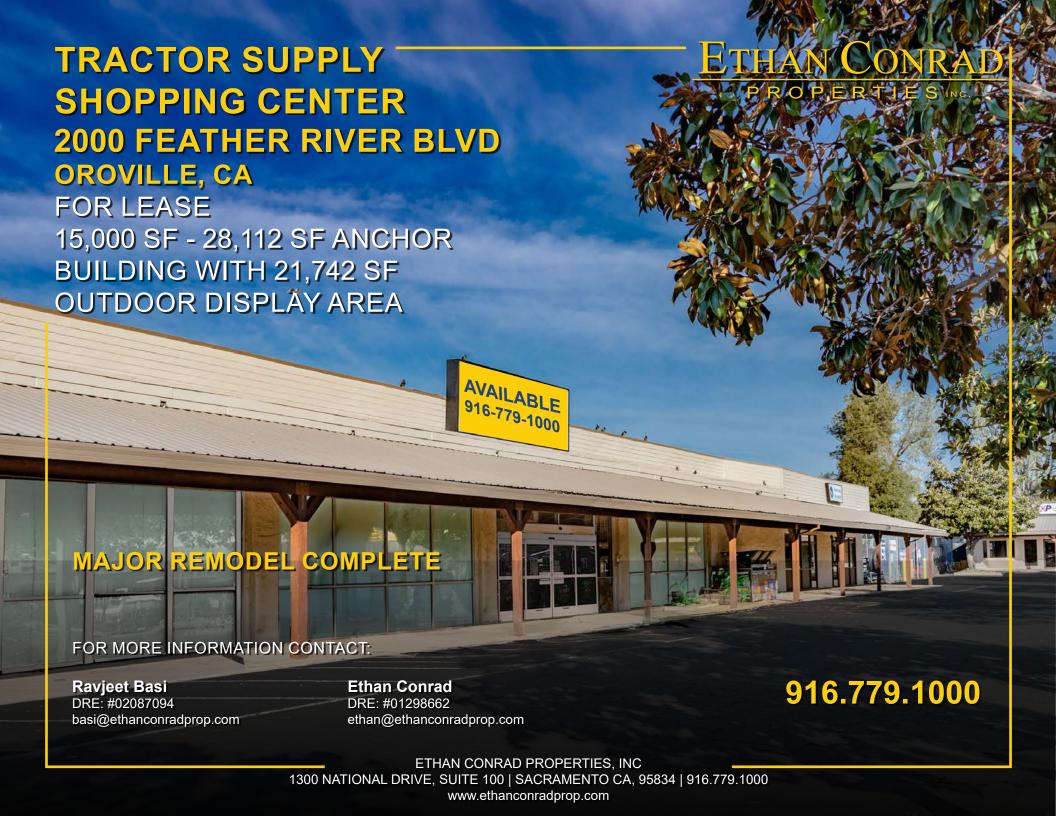

OROVILLE, CA

#### **FEATURES:**

- 28,112 SF anchor space with 21,742 SF outdoor display area - paved and fenced
- Excellent access off Hwy 70
- Pylon and monument signage available
- Located in the dominant retail corridor of Oroville and surrounded by a number of national tenants
- An average of one million visitors to Lake Oroville State Recreation area pass this site on an annual basis

#### **LEASE RATES:**

Suite 2000: 15,000 SF - 28,112 SF (\$0.79 - \$0.99 PSF, NNN)

Outdoor Area: 21,742 SF (\$0.09 PSF, NNN)

Total: 49,854 SF

NNN costs are approximately \$0.27 PSF.

 DEMOGRAPHICS:
 1 Mile
 3 Mile
 5 Mile