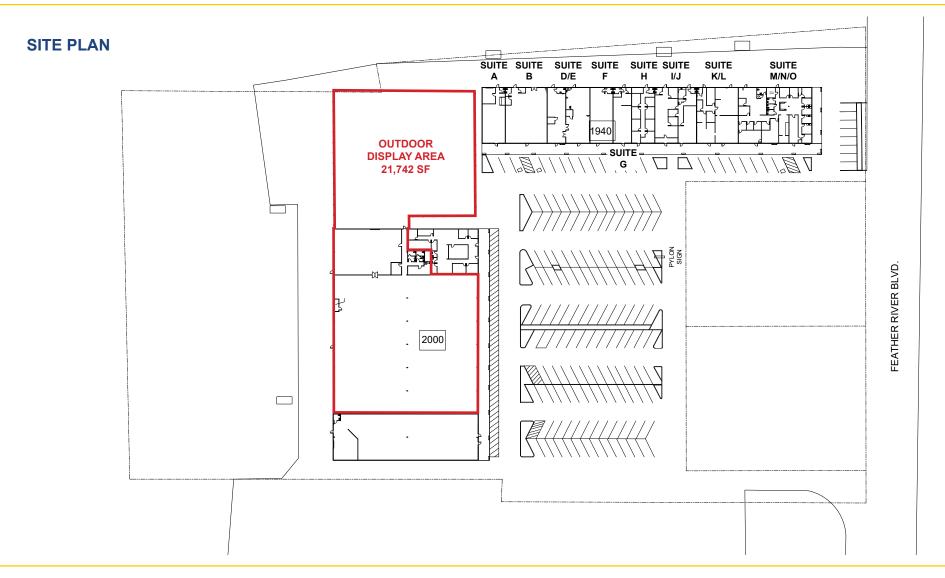

#### **FEATURES:**

- 28,112 SF anchor space with 21,742 SF outdoor display area - paved and fenced
- Excellent access off Hwy 70
- Pylon and monument signage available
- Located in the dominant retail corridor of Oroville and surrounded by a number of national tenants
- An average of one million visitors to Lake Oroville State Recreation area pass this site on an annual basis