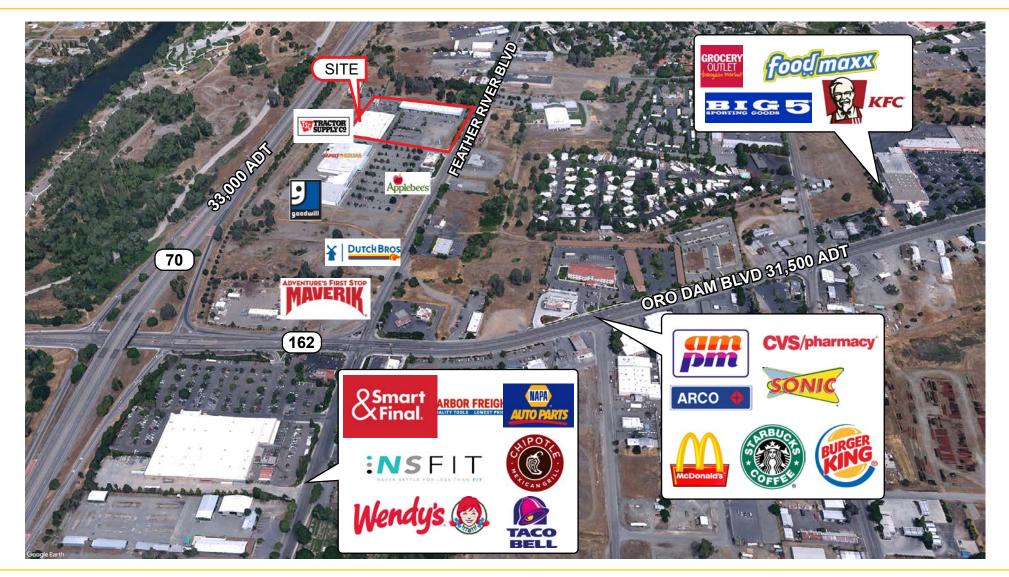

OROVILLE, CA

#### **FEATURES:**

- 28,112 SF anchor space with 21,742 SF outdoor display area - paved and fenced
- Excellent access off Hwy 70
- Pylon and monument signage available
- Located in the dominant retail corridor of Oroville and surrounded by a number of national tenants
- An average of one million visitors to Lake Oroville State Recreation area pass this site on an annual basis

#### PROPERTY DETAILS:

This is an active shopping center located on the main retail corridor of Oroville, CA. Oroville's main retail corridor has traffic counts in excess of 3,384 cars per day.

The corridor is home to a large number of national tenants including: Goodwill, Family dollar, Smart & Final, Ross Dress for Less, Harbor Freight, Starbucks, McDonald's and Panda Express.

 2023 Total Population (est):
 4,800
 29,737
 37,755

 2023 Average HH Income:
 \$46,695
 \$54,416
 \$59,023

Traffic Count @ Feather River Blvd: 3,384, Hwy 70: 33,817