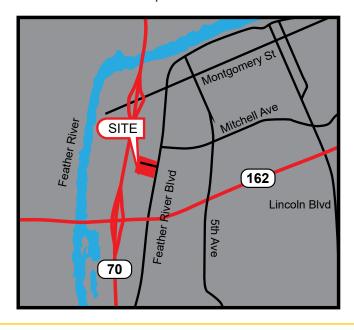

#### PROPERTY DETAILS:

This is an active shopping center located on the main retail corridor of Oroville, CA. Oroville's main retail corridor has traffic counts in excess of 3,384 cars per day.

The corridor is home to a large number of national tenants including: Goodwill, Family dollar, Smart & Final, Ross Dress for Less, Harbor Freight, Starbucks, McDonald's and Panda Express.

 2023 Total Population (est):
 4,800
 29,737
 37,755

 2023 Average HH Income:
 \$46,695
 \$54,416
 \$59,023

Traffic Count @ Feather River Blvd: 3,384, Hwy 70: 33,817