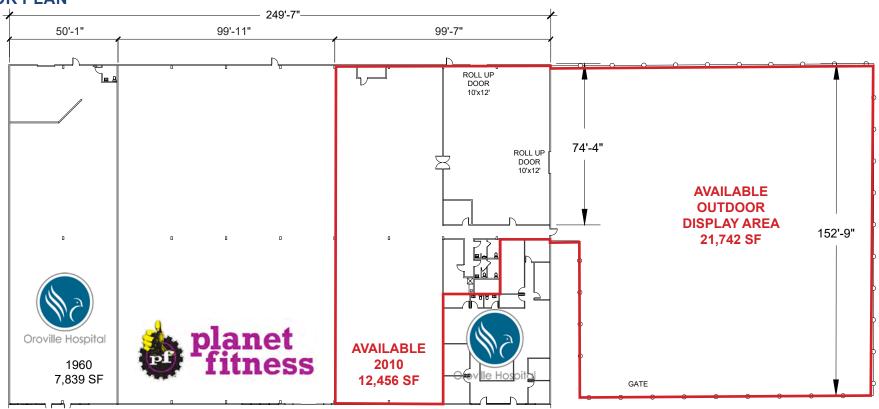

### **FEATURES:**

- 12,456 SF junior anchor space with 21,742 SF outdoor display area - paved and fenced
- Excellent access off Hwy 70
- Pylon and monument signage available
- Located in the dominant retail corridor of Oroville and surrounded by a number of national tenants
- An average of one million visitors to Lake Oroville State Recreation area pass this site on an annual basis

## 2000 FEATHER RIVER BLVD FLOOR PLAN

| Suite        | SF     | Lease Rate | Monthly Rent     |
|--------------|--------|------------|------------------|
| 2010         | 12,456 | \$0.89 PSF | \$11,086.00, NNN |
| Outdoor Area | 21,742 | \$0.09 PSF | \$ 1,957.00, NNN |
| Total        | 34,198 |            | \$13,043.00, NNN |