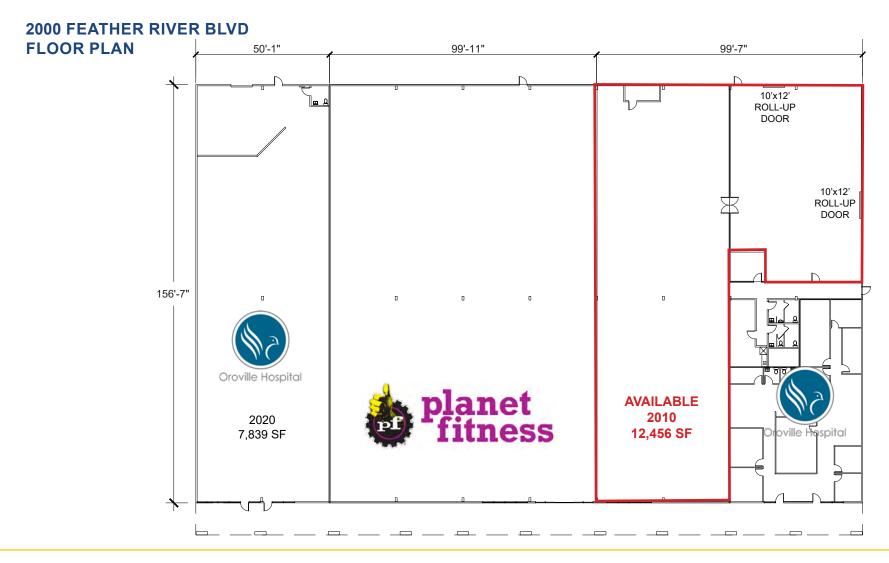

## 2000 FEATHER RIVER BLVD FLOOR PLAN

| Suite        | SF     | Lease Rate | Monthly Rent     |
|--------------|--------|------------|------------------|
| 2010         | 12,456 | \$0.89 PSF | \$11,086.00, NNN |
| Outdoor Area | 21,742 | \$0.09 PSF | \$ 1,957.00, NNN |
| Total        | 34,198 |            | \$13,043.00, NNN |