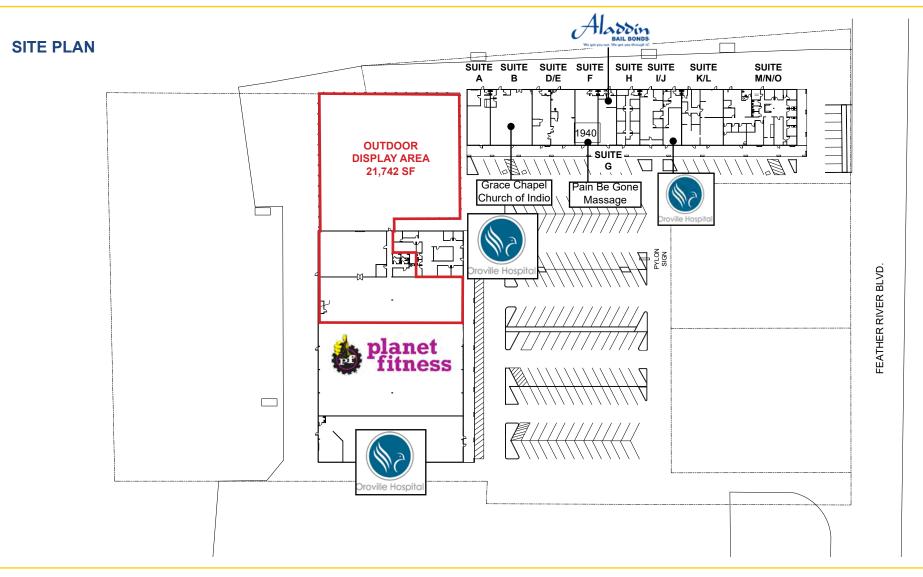

### **FEATURES:**

- 12,456 SF junior anchor space with 21,742 SF outdoor display area - paved and fenced
- Excellent access off Hwy 70
- Pylon and monument signage available
- Located in the dominant retail corridor of Oroville and surrounded by a number of national tenants
- An average of one million visitors to Lake Oroville State Recreation area pass this site on an annual basis

### **LEASE RATES:**

Suite 2010: 12,456 SF \$11,086.00 (\$0.89 PSF, NNN) Outdoor Area: 21,742 SF \$1,957.00 (\$0.09 PSF, NNN)

Total: 34,198 SF \$13,043.00

NNN costs are approximately \$0.27 PSF.

| 1 Mile   | 3 Mile   | 5 Mile       |
|----------|----------|--------------|
| 4,800    | 29,737   | 37,755       |
| \$46,695 | \$54,416 | \$59,023     |
|          | 4,800    | 4,800 29,737 |

## 2000 FEATHER RIVER BLVD FLOOR PLAN

| Suite        | SF     | Lease Rate | Monthly Rent     |
|--------------|--------|------------|------------------|
| 2010         | 12,456 | \$0.89 PSF | \$11,086.00, NNN |
| Outdoor Area | 21,742 | \$0.09 PSF | \$ 1,957.00, NNN |
| Total        | 34,198 |            | \$13,043.00, NNN |