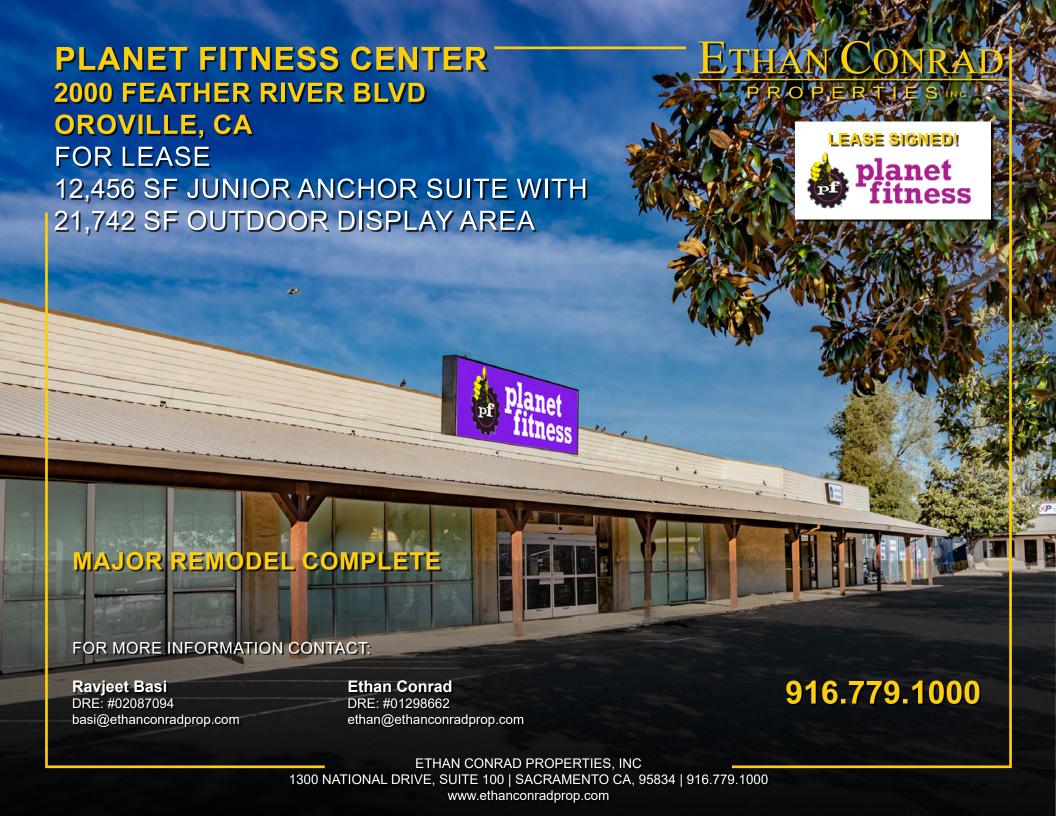

OROVILLE, CA

### **FEATURES:**

- 12,456 SF junior anchor space with 21,742 SF outdoor display area - paved and fenced
- Excellent access off Hwy 70
- Pylon and monument signage available
- Located in the dominant retail corridor of Oroville and surrounded by a number of national tenants
- An average of one million visitors to Lake Oroville State Recreation area pass this site on an annual basis

#### PROPERTY DETAILS:

Planet Fitness Center is an active shopping center located on the main retail corridor of Oroville, CA. Oroville's main retail corridor has traffic counts in excess of 3,384 cars per day.