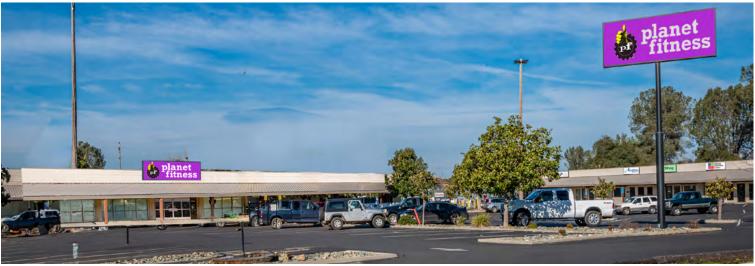

#### PROPERTY DETAILS:

Planet Fitness Center is an active shopping center located on the main retail corridor of Oroville, CA. Oroville's main retail corridor has traffic counts in excess of 3,384 cars per day.