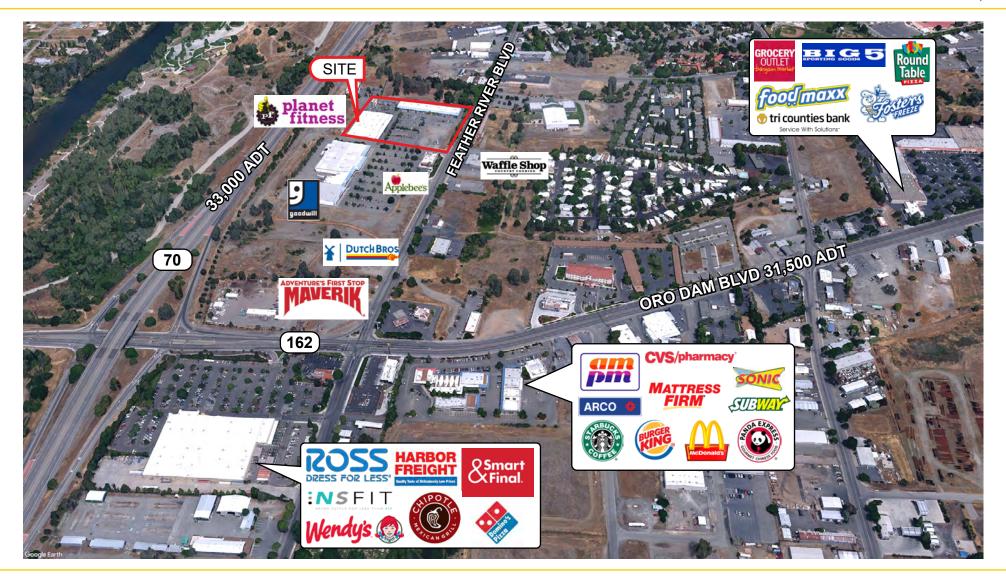

#### PROPERTY DETAILS:

Planet Fitness Center is an active shopping center located on the main retail corridor of Oroville, CA. Oroville's main retail corridor has traffic counts in excess of 3,384 cars per day.

The corridor is home to a large number of national tenants including: Goodwill, Smart & Final, Ross Dress for Less, Harbor Freight, Starbucks, McDonald's and Panda Express.

Traffic Count @ Feather River Blvd: 7,581
Feather River Blvd @ Oroville Dam Blvd: 30,340