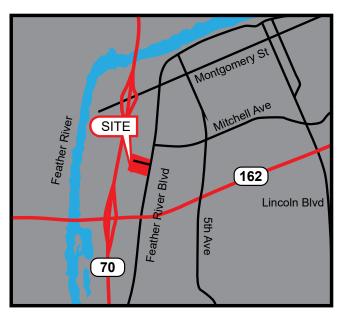

Traffic Count @ Feather River Blvd: 7,581
Feather River Blvd @ Oroville Dam Blvd: 30,340