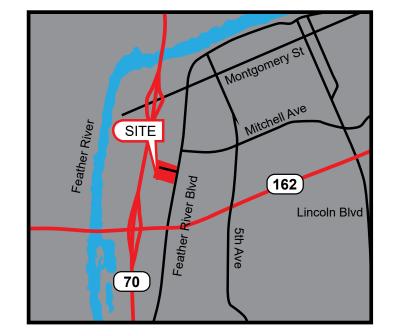

#### FEATURES:

- Excellent access off Hwy 70
- Located in the dominant retail corridor of Oroville and surrounded by a number of national tenants
- An average of one million visitors to Lake Oroville State Recreation area pass this site on an annual basis
- Pads available fronting Feather River Blvd

#### **PROPERTY DETAILS:**

Planet Fitness Center is an active shopping center located on the main retail corridor of Oroville, CA. Oroville's main retail corridor has traffic counts in excess of 3,384 cars per day.