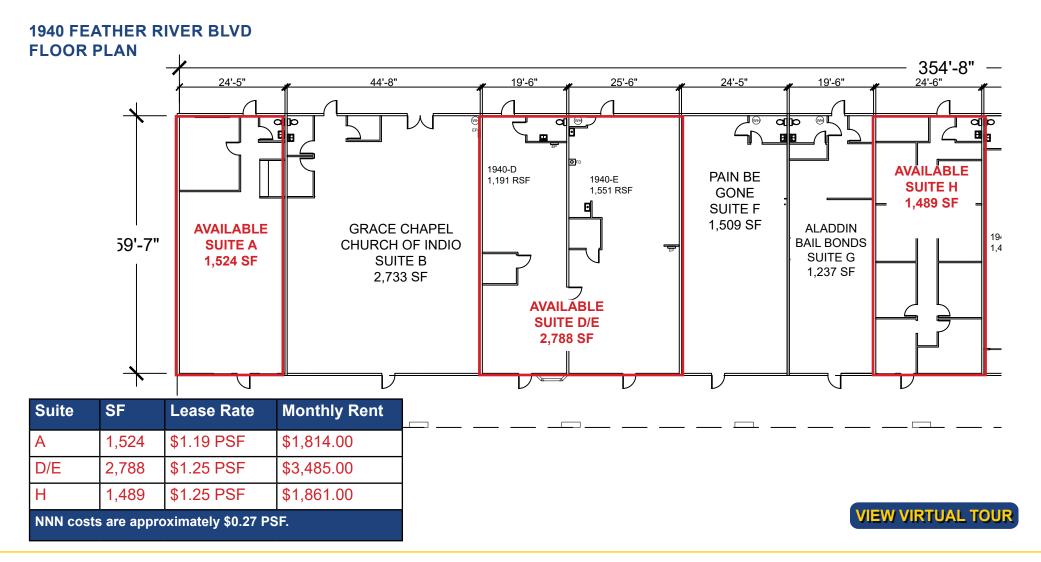

**1940 FEATHER RIVER BLVD** 

#### LEASE RATES:

\$1.19 - \$1.25 PSF, NNN

NNN costs are approximately \$0.27 PSF.

| DEMOGRAPHICS:                           | 1 Mile   | 3 Mile   | 5 Mile   |
|-----------------------------------------|----------|----------|----------|
| 2023 Total Population (est):            | 4,800    | 29,737   | 37,755   |
| 2023 Average HH Income:                 | \$46,695 | \$54,416 | \$59,023 |
| Traffic Count @ Feather River Blvd:     |          | 7,581    |          |
| Feather River Blvd @ Oroville Dam Blvd: |          | 30,340   |          |