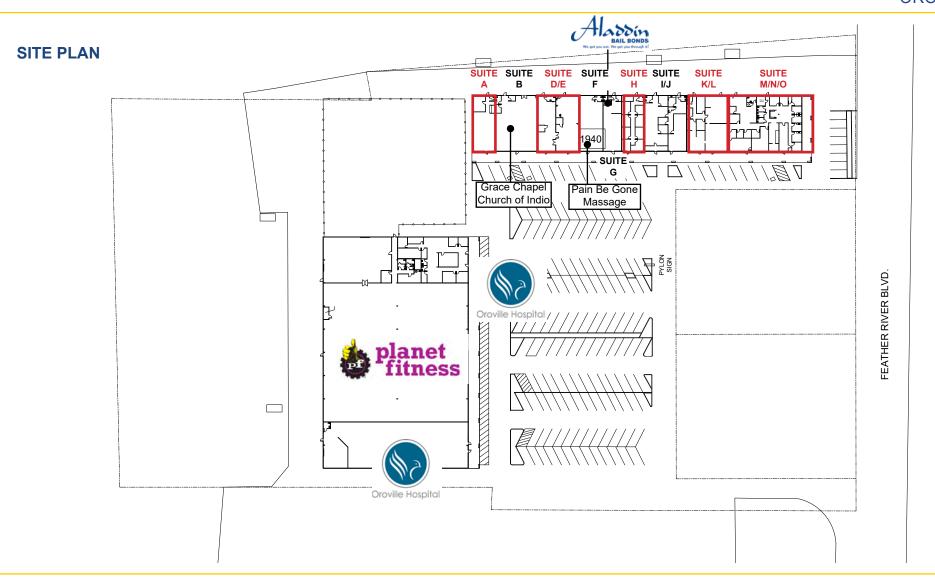

#### **PROPERTY DETAILS:**

Planet Fitness Center is an active shopping center located on the main retail corridor of Oroville, CA. Oroville's main retail corridor has traffic counts in excess of 3,384 cars per day.