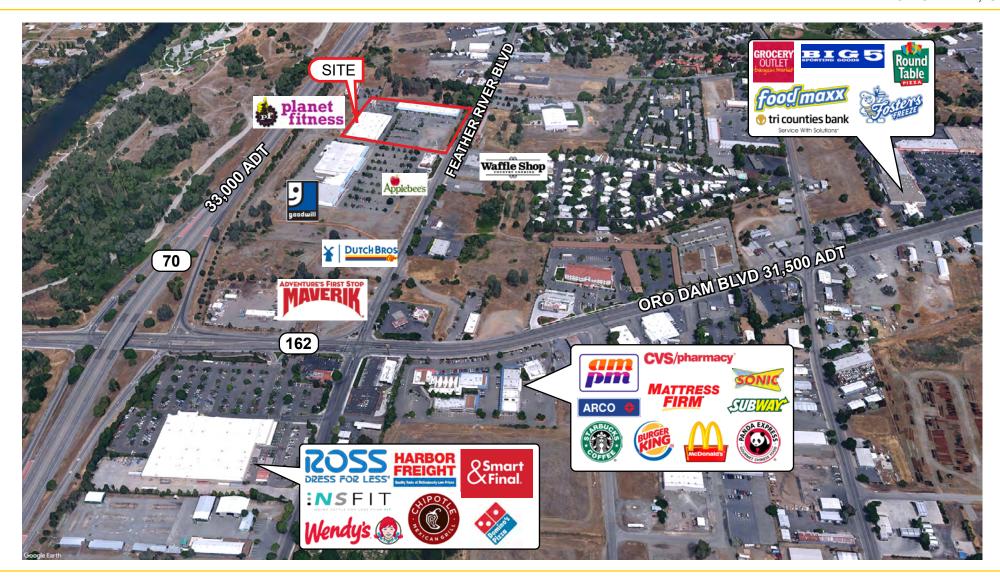

#### **PROPERTY DETAILS:**

Planet Fitness Center is an active shopping center located on the main retail corridor of Oroville, CA. Oroville's main retail corridor has traffic counts in excess of 3,384 cars per day.

The corridor is home to a large number of national tenants, Including: Goodwill, Family dollar, Smart & Final, Ross Dress for Less, Harbor Freight, Starbucks, McDonald's and Panda Express.