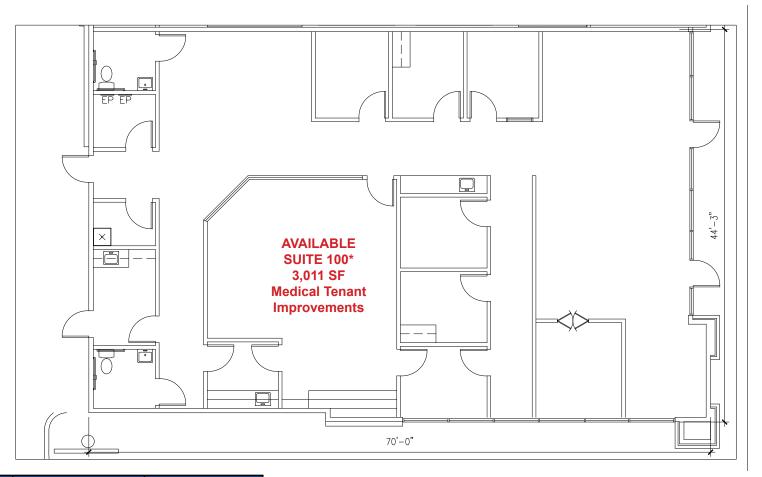

### 1490 EUREKA RD FLOOR PLAN

| Suite | SF    | Lease Rate      | Monthly Rent |
|-------|-------|-----------------|--------------|
| 100*  | 3,011 | \$2.95 PSF, NNN | \$8,882.00   |

NNN costs are approximately \$0.71 PSF. \*Available 03/31/25.

#### 1490 - SUITE 100