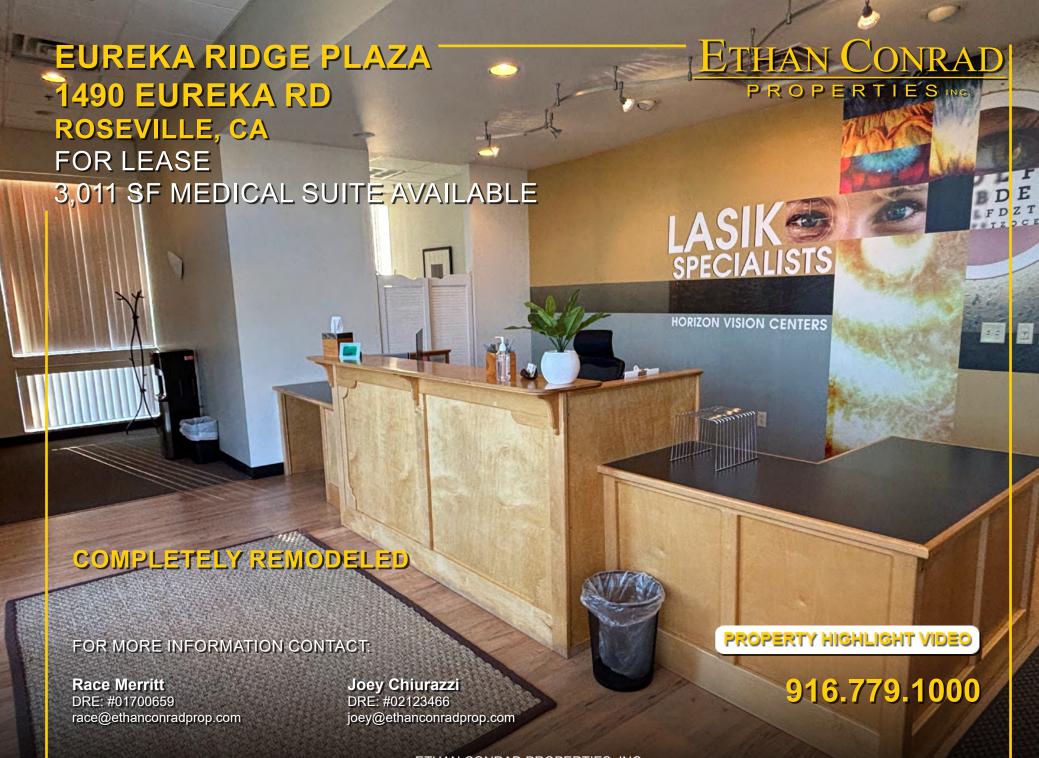

# EUREKA RIDGE PLAZA | MEDICAL

1490 EUREKA RD ROSEVILLE, CA

#### **FEATURES:**

- · Medical tenant improvements, endcap space
- Premier location on a busy, signalized intersection
- Located in a strong retail trade area next to the Roseville Auto Mall
- Strong daytime population; 3.5 million SF of office spaces within a 1-mile radius
- Convenient access to/from I-80

#### **LEASE RATE:**

Suite 100\*: 3,011 SF \$8,882.00, NNN (\$2.95 PSF)

NNN costs are approximately \$0.71 PSF. \*Available 03/31/25.

 DEMOGRAPHICS:
 1 Mile
 3 Mile
 5 Mile

 2023 Total Population (est):
 5,757
 100,466
 256,825