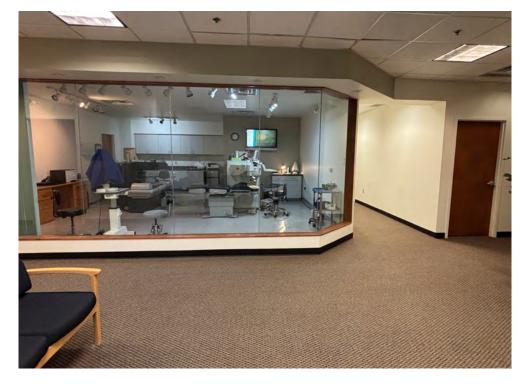

NNN (\$2.95 PSF)

NNN costs are approximately \$0.71 PSF. \*Available 03/31/25.

 DEMOGRAPHICS:
 1 Mile
 3 Mile
 5 Mile

 2023 Total Population (est):
 5,757
 100,466
 256,825

 2023 Average HH Income:
 \$120,399
 \$110,588
 \$115,211

Traffic Count @ Blue Ravine Rd: 24,586

Watch Property Highlight on Youtube Click Here

#### ETHAN CONRAD PROPERTIES, INC.

ROSEVILLE, CA

### 1490 EUREKA RD FLOOR PLAN



| Suite | SF    | Lease Rate      | Monthly Rent |
|-------|-------|-----------------|--------------|
| 100*  | 3,011 | \$2.95 PSF, NNN | \$8,882.00   |

NNN costs are approximately \$0.71 PSF. \*Available 03/31/25.

### ETHAN CONRAD PROPERTIES, INC.

# EUREKA RIDGE PLAZA | MEDICAL

1490 EUREKA RD ROSEVILLE, CA





### ETHAN CONRAD PROPERTIES, INC.

ROSEVILLE, CA

#### 1490 - SUITE 100





### ETHAN CONRAD PROPERTIES, INC.

ROSEVILLE, CA









### ETHAN CONRAD PROPERTIES, INC.

1300 NATIONAL DRIVE, SUITE 100 | SACRAMENTO CA, 95834 | 916.779.1000 www.ethanconradprop.com

The information contained herein has been obtained from sources we believe to be reliable. However, we cannot guarantee, warrant or represent its accuracy and all information is subject to error, change or withdrawal. An interested party and their advisors should conduct an independent investigation of the property to determine to your satisfaction the suitability of the property for your needs.

ROSEVILLE, CA



### ETHAN CONRAD PROPERTIES, INC.