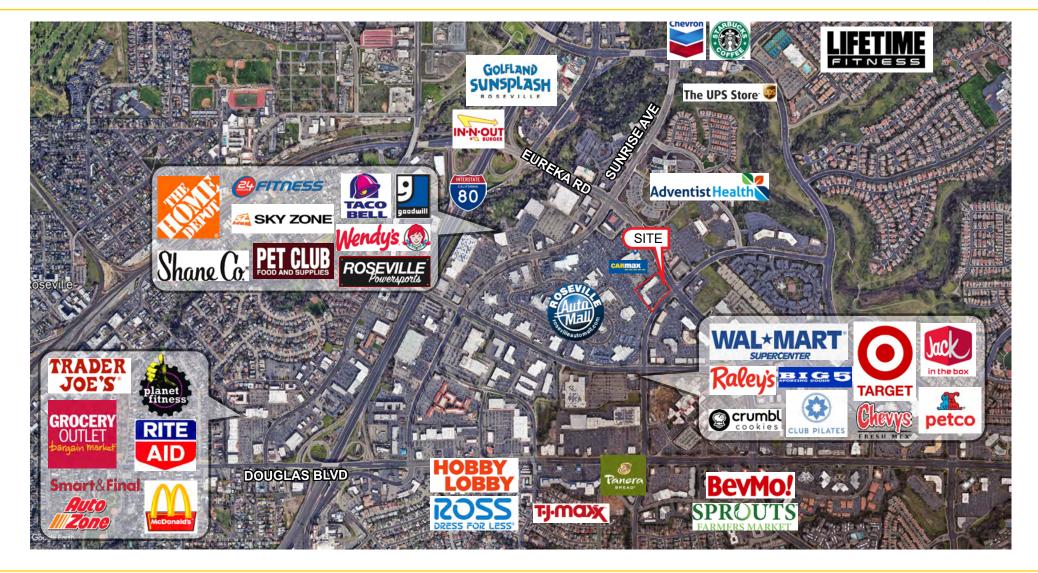

Neighboring tenants include: Roseville Auto Mall, Carmax, Walmart, Target, Century Theater and Kaiser Permanente Hospital.