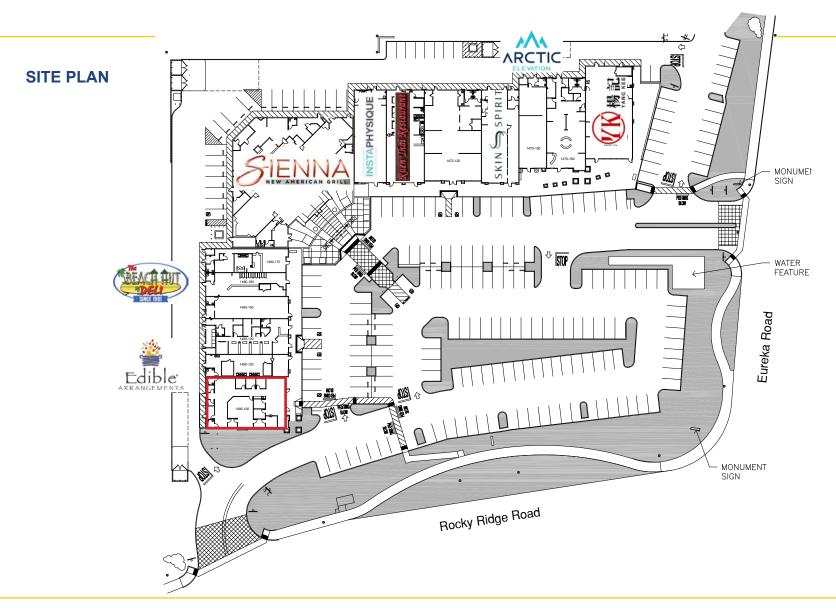

#### **PROPERTY DETAILS:**

This ±37,000 SF shopping center is located on a prominent intersection within one of Roseville's premier trade areas. This property benefits from strong daytime traffic with traffic counts in excess of 32,000 cars per day. The center features many notable tenants including: Sienna, Hoshall's Salon & Spa, and Beach Hut Deli.

Neighboring tenants include: Roseville Auto Mall, Carmax, Walmart, Target, Century Theater and Kaiser Permanente Hospital.