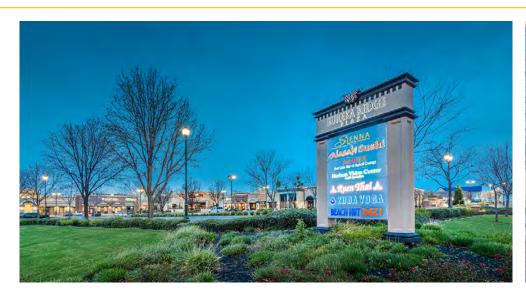

#### **PROPERTY DETAILS:**

This ±37,000 SF shopping center is located on a prominent intersection within one of Roseville's premier trade areas. This property benefits from strong daytime traffic with traffic counts in excess of 32,000 cars per day. The center features many notable tenants including: Sienna, Hoshall's Salon & Spa, and Beach Hut Deli.

Neighboring tenants include: Roseville Auto Mall, Carmax, Walmart, Target, Century Theater and Kaiser Permanente Hospital.