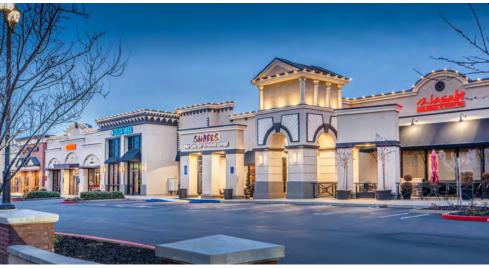

#### **PROPERTY DETAILS:**

This ±37,000 SF shopping center is located on a prominent intersection within one of Roseville's premier trade areas. This property benefits from strong daytime traffic with traffic counts in excess of 32,000 cars per day. The center features many notable tenants including: Sienna, Hoshall's Salon & Spa, and Beach Hut Deli.

Neighboring tenants include: Roseville Auto Mall, Carmax, Walmart, Target, Century Theater and Kaiser Permanente Hospital.