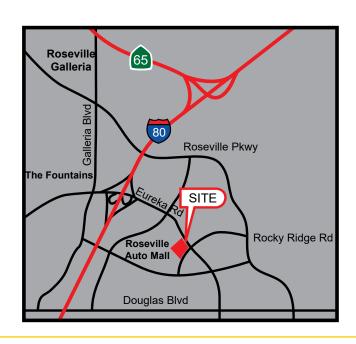

#### **PROPERTY DETAILS:**

This ±37,000 SF shopping center is located on a prominent intersection within one of Roseville's premier trade areas. This property benefits from strong daytime traffic with traffic counts in excess of 32,000 cars per day. The center features many notable tenants including: Sienna, Hoshall's Salon & Spa, and Beach Hut Deli.

Neighboring tenants include: Roseville Auto Mall, Carmax, Walmart, Target, Century Theater and Kaiser Permanente Hospital.