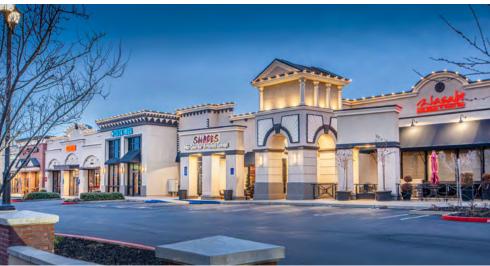

#### **PROPERTY DETAILS:**

This ±37,000 SF shopping center is located on a prominent intersection within one of Roseville's premier trade areas. This property benefits from strong daytime traffic with traffic counts in excess of 32,000 cars per day. The center features many notable tenants including: Sienna, Hoshall's Salon & Spa, and Beach Hut Deli.

Neighboring tenants include: Roseville Auto Mall, Carmax, Walmart, Target, Century Theater and Kaiser Permanente Hospital.