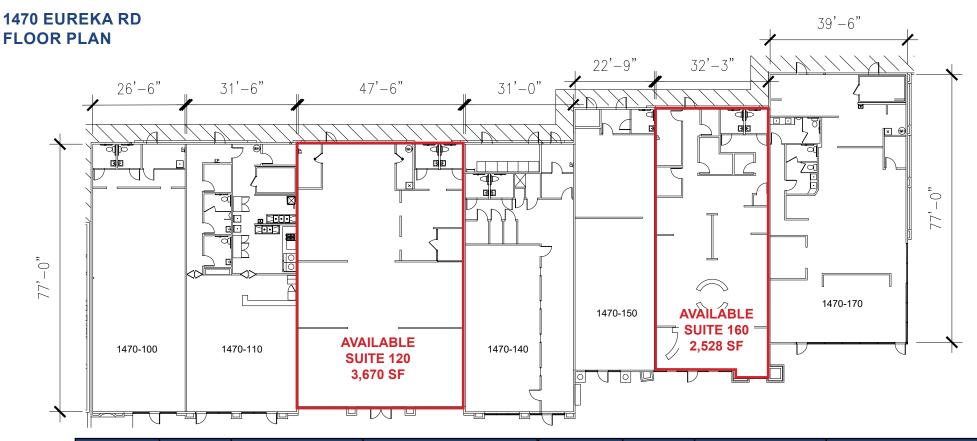

### **LEASE RATES:**

| 1470 - Suite 120: | 3,670 SF | \$9,138.00, NNN (\$2.49 PSF) |
|-------------------|----------|------------------------------|
| 1470 - Suite 160: | 2,528 SF | \$6,952.00, NNN (\$2.75 PSF) |
| 1490 - Suite 100: | 3,011 SF | \$8,882.00, NNN (\$2.95 PSF) |

### ETHAN CONRAD PROPERTIES, INC.

ROSEVILLE, CA

| Suite                                   | SF    | Lease Rate      | Monthly Rent                            | Suite | SF    | Lease Rate      | Monthly Rent |
|-----------------------------------------|-------|-----------------|-----------------------------------------|-------|-------|-----------------|--------------|
| 120                                     | 3,670 | \$2.49 PSF, NNN | \$9,138.00                              | 160   | 2,528 | \$2.75 PSF, NNN | \$6,952.00   |
| NNN costs are approximately \$0.71 PSF. |       |                 | NNN costs are approximately \$0.71 PSF. |       |       |                 |              |