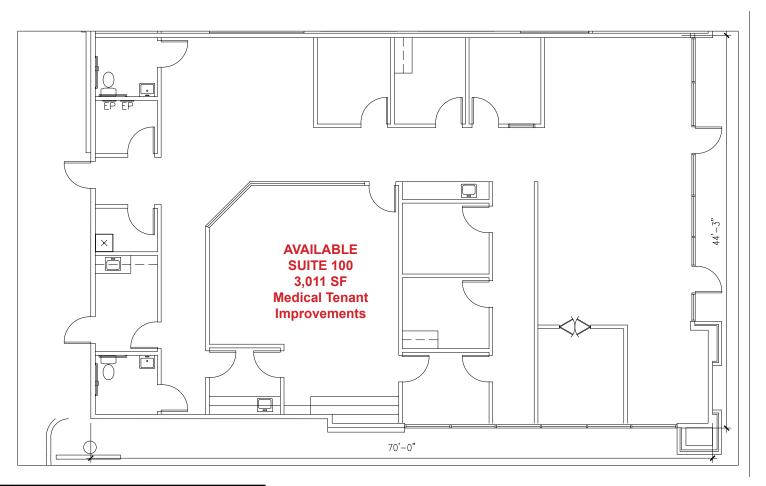

### **LEASE RATES:**

| 1470 - Suite 120: | 3,670 SF | \$9,138.00, NNN (\$2.49 PSF) |
|-------------------|----------|------------------------------|
| 1470 - Suite 160: | 2,528 SF | \$6,952.00, NNN (\$2.75 PSF) |
| 1490 - Suite 100: | 3,011 SF | \$8,882.00, NNN (\$2.95 PSF) |

# 1490 EUREKA RD FLOOR PLAN

| Suite                                   | SF | Lease Rate      | Monthly Rent |  |  |
|-----------------------------------------|----|-----------------|--------------|--|--|
| 100 3,011                               |    | \$2.95 PSF, NNN | \$8,882.00   |  |  |
| NNN costs are approximately \$0.71 PSF. |    |                 |              |  |  |