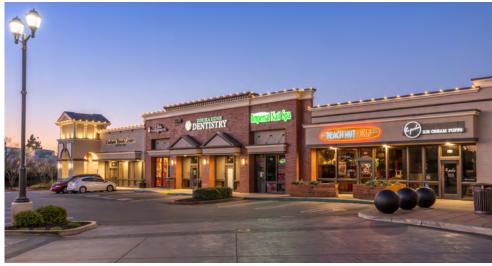

#### **PROPERTY DETAILS:**

This ±37,000 SF shopping center is located on a prominent intersection within one of Roseville's premier trade areas. This property benefits from strong daytime traffic with traffic counts in excess of 32,000 cars per day. The center features many notable tenants including: Sienna, Hoshall's Salon & Spa, and Beach Hut Deli.

Neighboring tenants include: Roseville Auto Mall, Carmax, Walmart, Target, Century Theater and Kaiser Permanente Hospital.