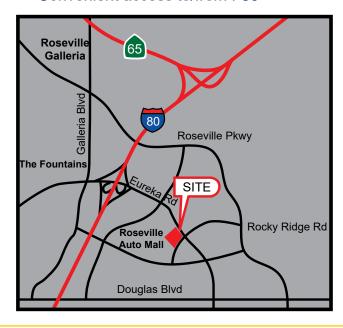

#### **PROPERTY DETAILS:**

This ±37,000 SF shopping center is located on a prominent intersection within one of Roseville's premier trade areas. This property benefits from strong daytime traffic with traffic counts in excess of 32,000 cars per day. The center features many notable tenants including: Sienna, Hoshall's Salon & Spa, and Beach Hut Deli.

Neighboring tenants include: Roseville Auto Mall, Carmax, Walmart, Target, Century Theater and Kaiser Permanente Hospital.