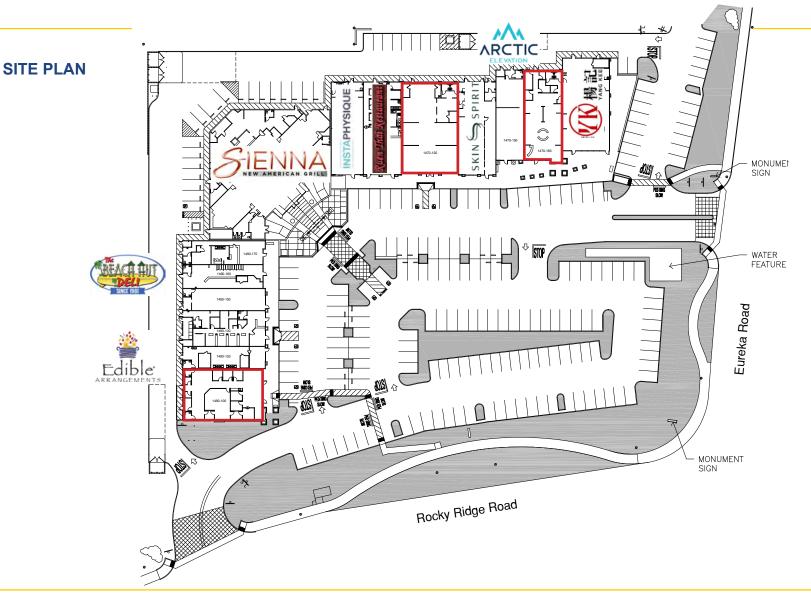

#### **PROPERTY DETAILS:**

This ±37,000 SF shopping center is located on a prominent intersection within one of Roseville's premier trade areas. This property benefits from strong daytime traffic with traffic counts in excess of 32,000 cars per day. The center features many notable tenants including: Sienna, Hoshall's Salon & Spa, and Beach Hut Deli.

### **LEASE RATES:**

| 1470 - Suite 120: | 3,670 SF | \$9,138.00, NNN (\$2.49 PSF) |
|-------------------|----------|------------------------------|
| 1470 - Suite 160: | 2,528 SF | \$6,952.00, NNN (\$2.75 PSF) |
| 1490 - Suite 100: | 3,011 SF | \$8,882.00, NNN (\$2.95 PSF) |

### ETHAN CONRAD PROPERTIES, INC.

ROSEVILLE, CA

| Suite                                   | SF    | Lease Rate      | Monthly Rent                            | Suite | SF    | Lease Rate      | Monthly Rent |
|-----------------------------------------|-------|-----------------|-----------------------------------------|-------|-------|-----------------|--------------|
| 120                                     | 3,670 | \$2.49 PSF, NNN | \$9,138.00                              | 160   | 2,528 | \$2.75 PSF, NNN | \$6,952.00   |
| NNN costs are approximately \$0.71 PSF. |       |                 | NNN costs are approximately \$0.71 PSF. |       |       |                 |              |

# 1490 EUREKA RD FLOOR PLAN

| Suite                                   | SF | Lease Rate      | Monthly Rent |  |  |
|-----------------------------------------|----|-----------------|--------------|--|--|
| 100 3,011                               |    | \$2.95 PSF, NNN | \$8,882.00   |  |  |
| NNN costs are approximately \$0.71 PSF. |    |                 |              |  |  |