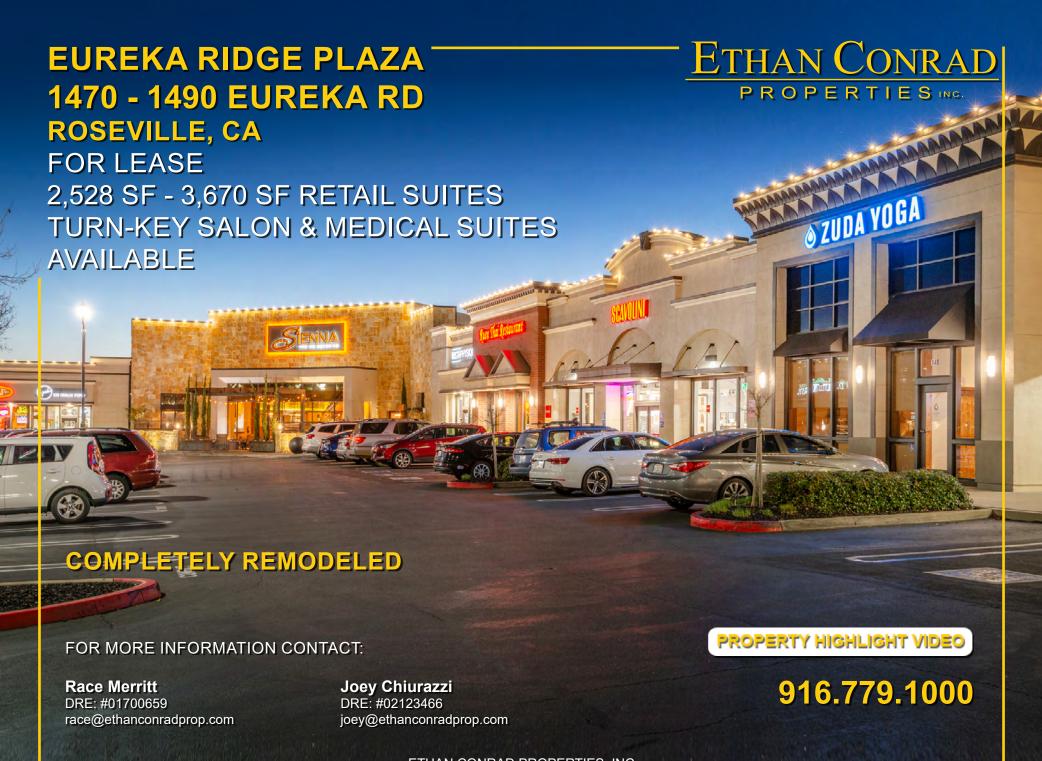

ETHAN CONRAD PROPERTIES, INC

1300 NATIONAL DRIVE, SUITE 100 | SACRAMENTO CA, 95834 | 916.779.1000

www.ethanconradprop.com

ROSEVILLE, CA

### **FEATURES:**

- Turn-key salon suite with full FF&E available
- Medical tenant improvements, endcap space (Suite 100)
- Premier location on a busy, signalized intersection
- Located in a strong retail trade area next to the Roseville Auto Mall
- Strong daytime population; 3.5 million SF of office spaces within a 1-mile radius
- Convenient access to/from I-80

#### **PROPERTY DETAILS:**

This ±37,000 SF shopping center is located on a prominent intersection within one of Roseville's premier trade areas. This property benefits from strong daytime traffic with traffic counts in excess of 32,000 cars per day. The center features many notable tenants including: Sienna, Hoshall's Salon & Spa, and Beach Hut Deli.

### **LEASE RATES:**

| 1470 - Suite 120: | 3,670 SF | \$9,138.00, NNN (\$2.49 PSF) |
|-------------------|----------|------------------------------|
| 1470 - Suite 160: | 2,528 SF | \$6,952.00, NNN (\$2.75 PSF) |
| 1490 - Suite 100: | 3,011 SF | \$8,882.00, NNN (\$2.95 PSF) |

Watch Property Highlight on Youtube Click Here