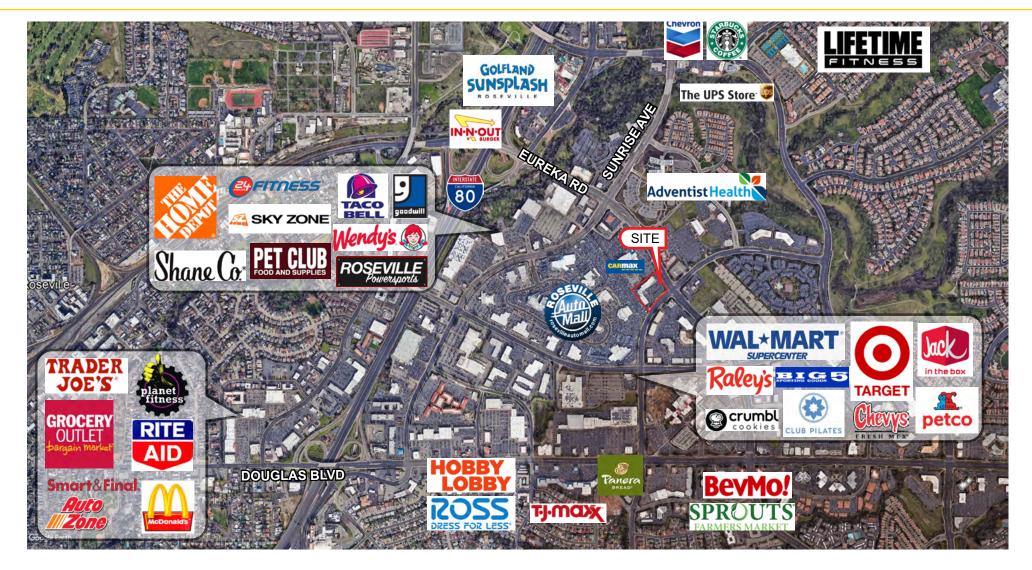

#### **PROPERTY DETAILS:**

This ±37,000 SF shopping center is located on a prominent intersection within one of Roseville's premier trade areas. This property benefits from strong daytime traffic with traffic counts in excess of 32,000 cars per day. The center features many notable tenants including: Sienna, Hoshall's Salon & Spa, and Beach Hut Deli.

Neighboring tenants include: Roseville Auto Mall, Carmax, Walmart, Target, Century Theater and Kaiser Permanente Hospital.