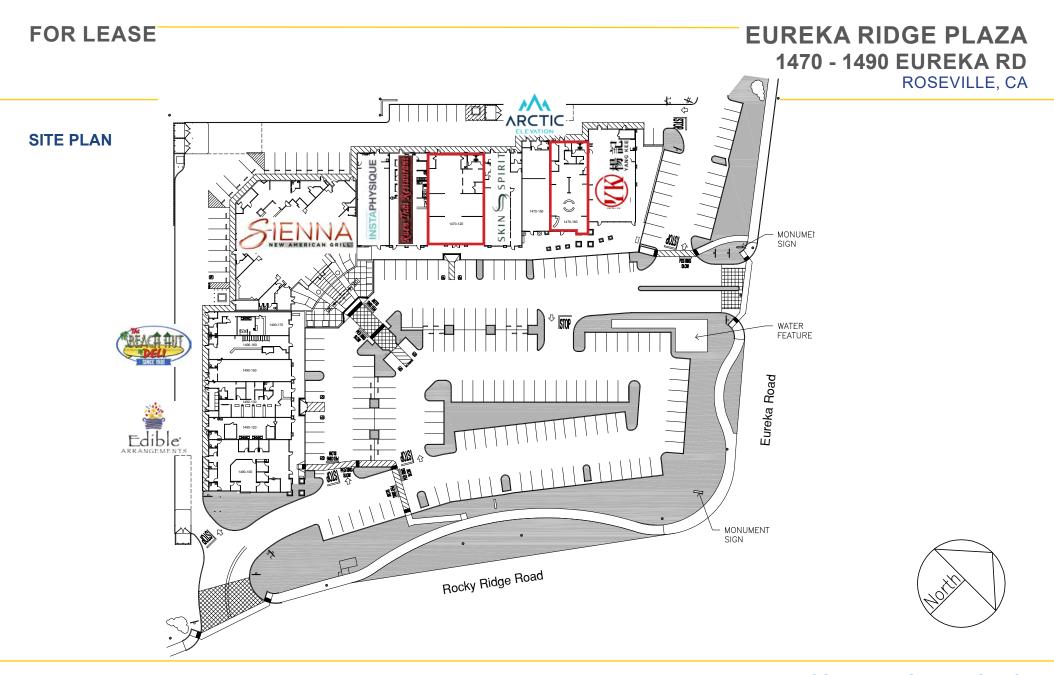

### **PROPERTY DETAILS:**

This  $\pm 37,000$  SF shopping center is located on a prominent intersection within one of Roseville's premier trade areas. This property benefits from strong daytime traffic with traffic counts in excess of 32,000 cars per day. The center features many notable tenants including: Sienna, Hoshall's Salon & Spa, and Beach Hut Deli.

Neighboring tenants include: Roseville Auto Mall, Carmax, Walmart, Target, Century Theater and Kaiser Permanente Hospital.