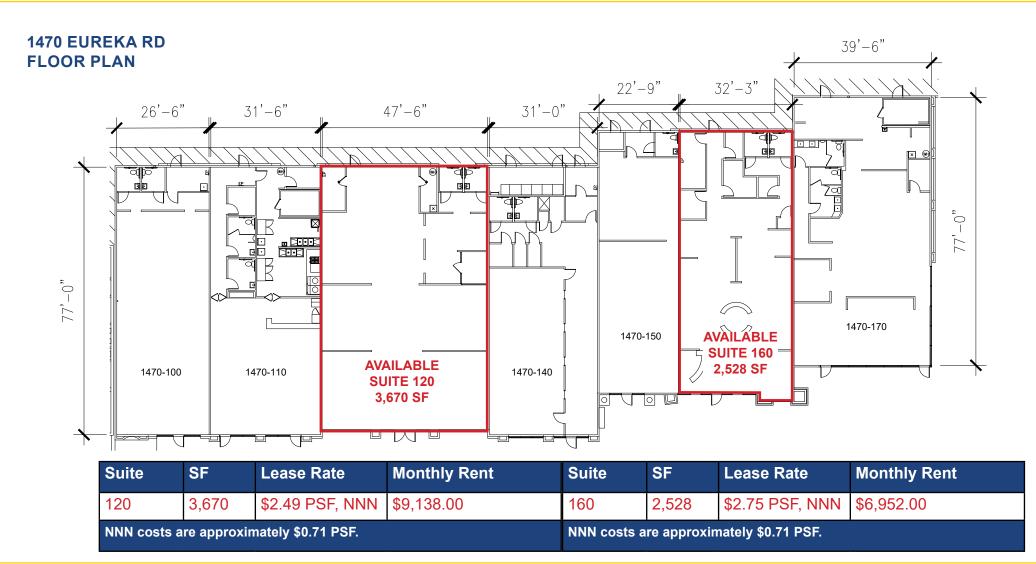

### LEASE RATES:

| 1470 - Suite 120: | 3,670 SF | \$9,138.00, NNN (\$2.49 PSF) |
|-------------------|----------|------------------------------|
| 1470 - Suite 160: | 2,528 SF | \$6,952.00, NNN (\$2.75 PSF) |

NNN costs are approximately \$0.71 PSF.

| DEMOGRAPHICS:                 | 1 Mile    | 3 Mile    | 5 Mile    |
|-------------------------------|-----------|-----------|-----------|
| 2023 Total Population (est):  | 5,757     | 100,466   | 256,825   |
| 2023 Average HH Income:       | \$120,399 | \$110,588 | \$115,211 |
| Traffic Count @ Blue Ravine R | d: 24,586 |           |           |