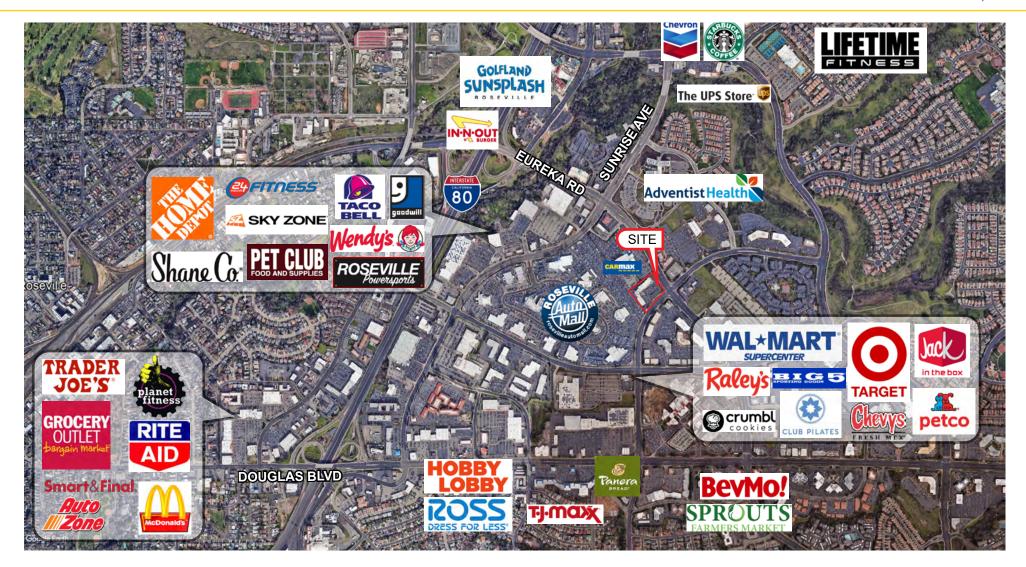

### **FEATURES**:

- 2,528 SF turn-key salon suite with full FF&E available
- Premier location on a busy, signalized intersection
- Located in a strong retail trade area next to the Roseville
  Auto Mall
- Strong daytime population; 3.5 million SF of office spaces within a 1-mile radius
- Convenient access to/from I-80

### **PROPERTY DETAILS:**

This  $\pm 37,000$  SF shopping center is located on a prominent intersection within one of Roseville's premier trade areas. This property benefits from strong daytime traffic with traffic counts in excess of 32,000 cars per day. The center features many notable tenants including: Sienna, Hoshall's Salon & Spa, and Beach Hut Deli.

Neighboring tenants include: Roseville Auto Mall, Carmax, Walmart, Target, Century Theater and Kaiser Permanente Hospital.