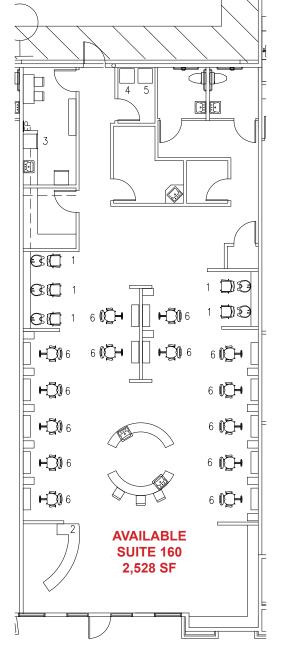

### **FEATURES**:

- 2,528 SF turn-key salon suite with full FF&E available
- Premier location on a busy, signalized intersection
- Located in a strong retail trade area next to the Roseville
  Auto Mall
- Strong daytime population; 3.5 million SF of office spaces within a 1-mile radius
- Convenient access to/from I-80

### EUREKA RIDGE PLAZA 1470 - 1490 EUREKA RD ROSEVILLE, CA

1470 EUREKA RD FLOOR PLAN

| FF&E                     |        |  |
|--------------------------|--------|--|
| Attached                 |        |  |
| Item Name                | Item # |  |
| Salon Hair Washing Bowls | 1      |  |
| TV                       | 2      |  |
| Dish Washer              | 3      |  |
| Washing Machine          | 4      |  |
| Dryer                    | 5      |  |
| Non-Attached             |        |  |
| Item Name                | Item # |  |
| Salon Chairs             | 6      |  |
| Refrigerator             | 7      |  |
| Desk                     | 8      |  |
| Computer                 | 9      |  |
| High Bar Style Chair     | 10     |  |