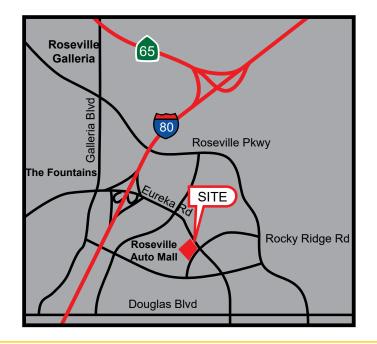

### **PROPERTY DETAILS:**

This  $\pm 37,000$  SF shopping center is located on a prominent intersection within one of Roseville's premier trade areas. This property benefits from strong daytime traffic with traffic counts in excess of 32,000 cars per day. The center features many notable tenants including: Sienna, Hoshall's Salon & Spa, and Beach Hut Deli.

Neighboring tenants include: Roseville Auto Mall, Carmax, Walmart, Target, Century Theater and Kaiser Permanente Hospital.