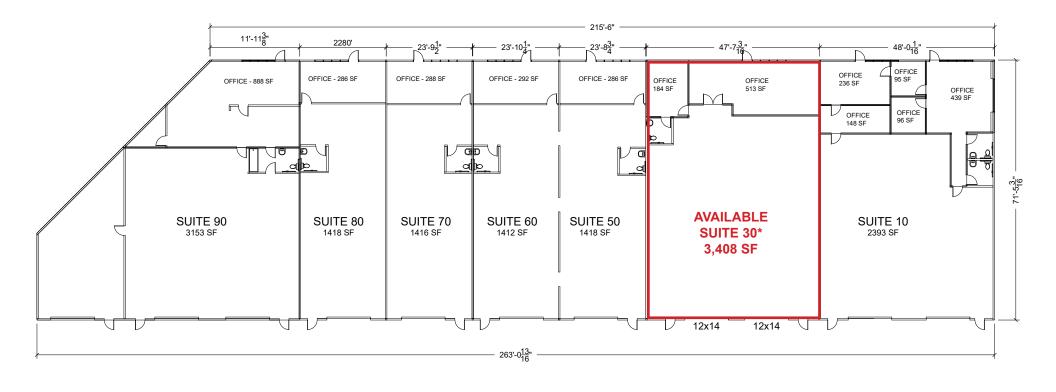

### **FLOOR PLAN**

#### **4949 FLORIN PERKINS RD**

\*Available with 30 days' notice.

### 4949 Florin Perkins Rd

| Suite 30* | SF    | Lease Rate  | Monthly Rent |
|-----------|-------|-------------|--------------|
| Office    | 697   | \$1.25, PSF | \$ 871.00    |
| Warehouse | 2,711 | \$0.99, PSF | \$2,684.00   |
| Total     | 3,408 | \$1.04, PSF | \$3,555.00   |