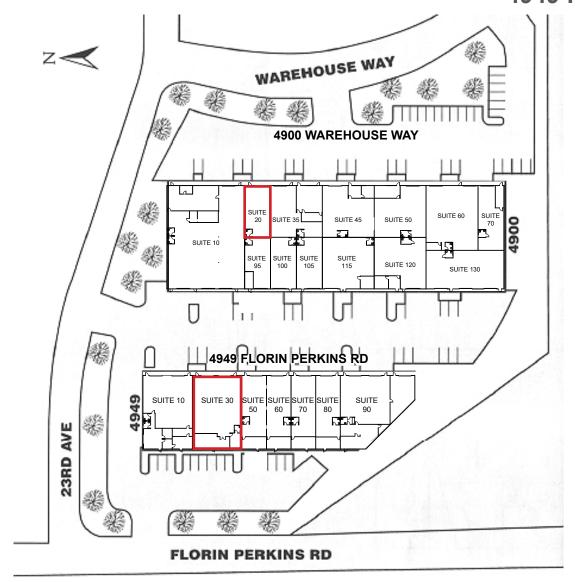

## ETHAN CONRAD PROPERTIES, INC.

SACRAMENTO, CA

**SITE PLAN** 

### **FEATURES:**

- 4949 Florin Perkins Rd, Suite 30: 697 SF office and 2,711 SF warehouse
- 4900 Warehouse Way, Suite 20: 1,152 SF open warehouse
- Fully fire sprinklered
- 12' x 14' roll-up doors (grade level)
- 17' 19' clear height
- 100 amps of power, 3-phase