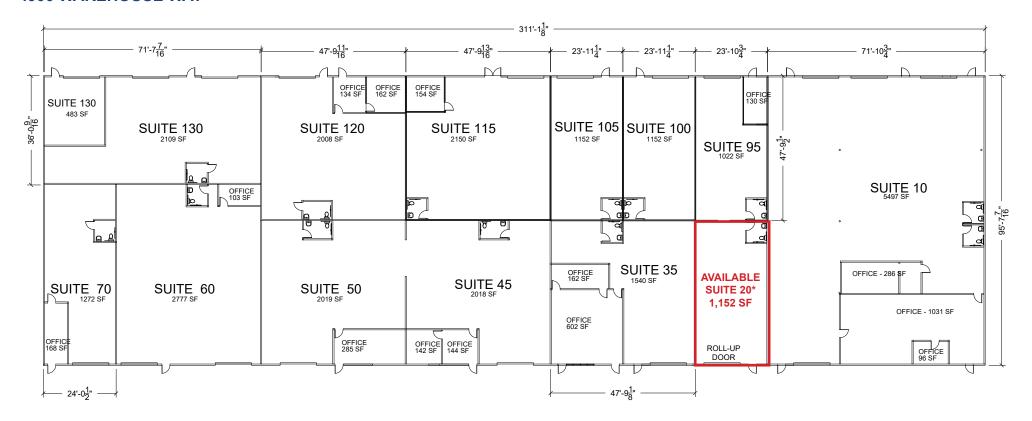

#### **FLOOR PLAN**

### **4900 WAREHOUSE WAY**

\*Available with 30 days' notice.

## 4900 Warehouse Way

| Suite 20* | SF    | Lease Rate  | Monthly Rent |
|-----------|-------|-------------|--------------|
| Warehouse | 1,152 | \$0.99, PSF | \$1,140.00   |

<sup>\*</sup>Available with 30 days' notice. NNN costs are approximately \$0.20 PSF.