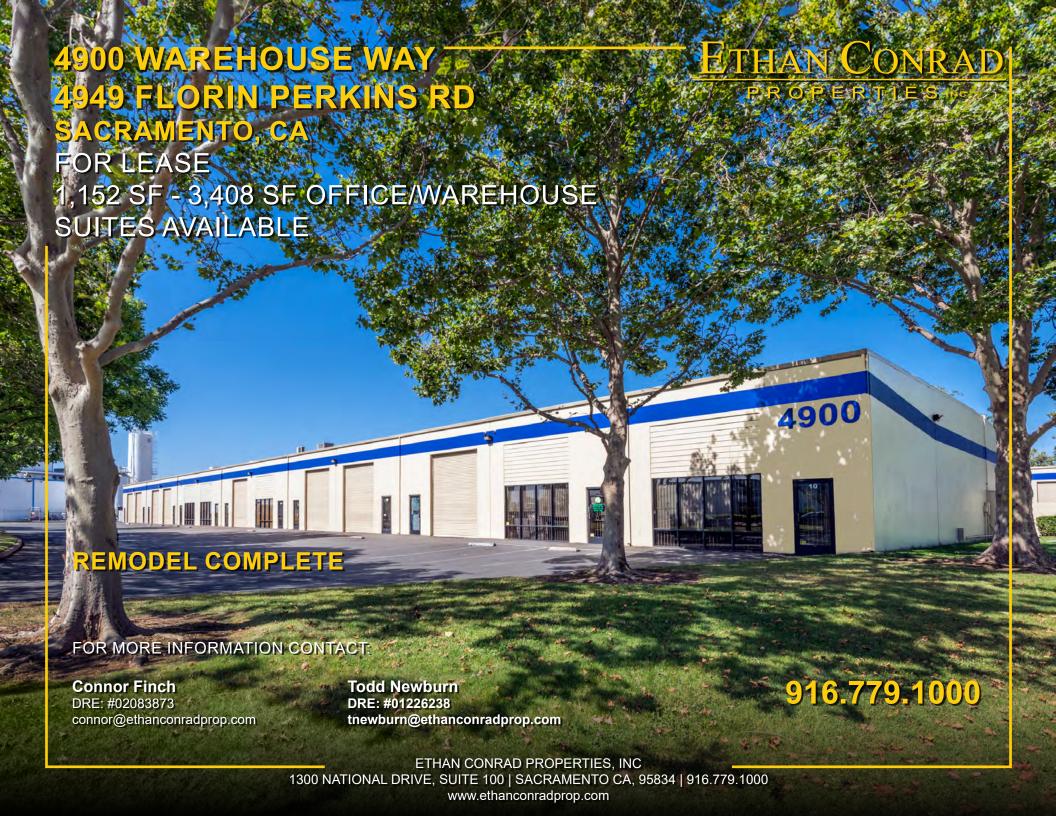

SACRAMENTO, CA

### **FEATURES:**

- 4949 Florin Perkins Rd, Suite 30: 697 SF office and 2,711 SF warehouse
- 4900 Warehouse Way, Suite 20: 1,152 SF open warehouse
- Fully fire sprinklered
- 12' x 14' roll-up doors (grade level)
- 17' 19' clear height
- 100 amps of power, 3-phase

#### PROPERTY DETAILS:

Attractive, well-maintained building with competitive lease rates. Property is located in the Power Inn industrial submarket and has excellent corner visibility with good access to Hwy 50 via either Power Inn Rd or Watt Ave south.

Suites are turn-key. Good for Office/Warehouse/Showroom uses.