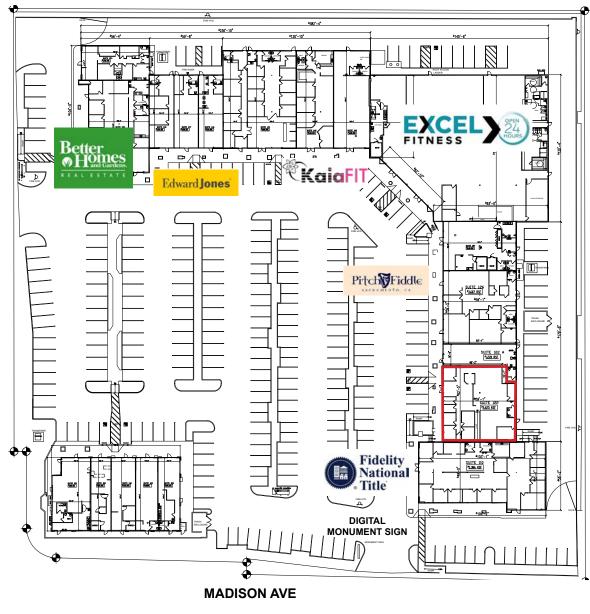

# **SITE PLAN**

**VIEW VIRTUAL TOUR** 

### **FEATURES:**

- Located at the signalized intersection of Madison Ave and Kenneth Ave (over 34,000 cars per day)
- Digital monument sign with excellent visibility on Madison Ave
- Population of approximately 270,000 within a 5 mile radius
- Excel Fitness and Pitch & Fiddle now open