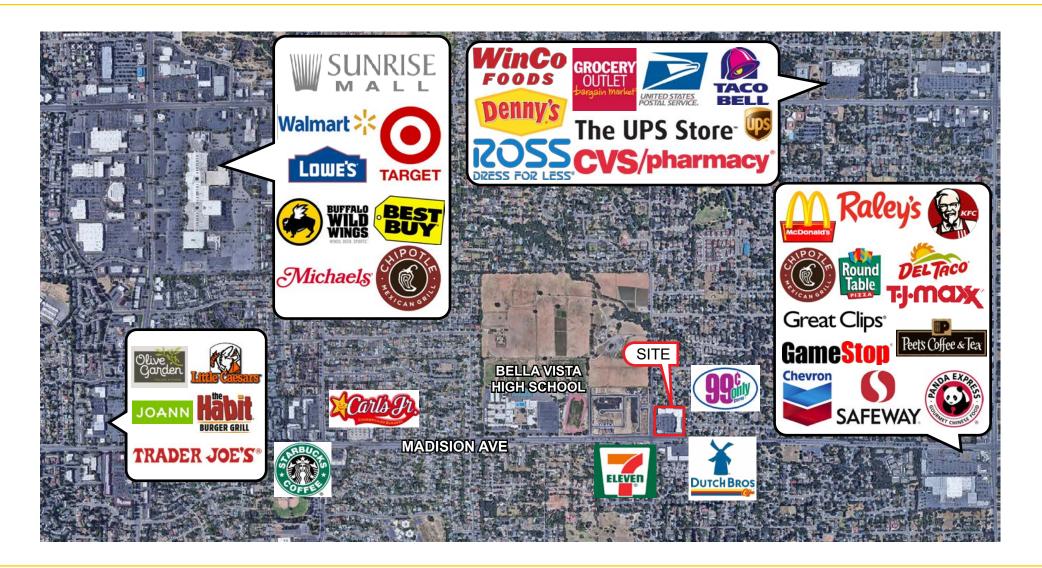

### PROPERTY DETAILS:

Fair Oaks Pointe is an established neighborhood shopping center located on Madison Ave within walking distance from Bella Vista High School. This center is located on a main thoroughfare within close proximity to a number of retail centers including Birdcage Shopping Center and Sunrise Mall.

### **FEATURES:**

- Located at the signalized intersection of Madison Ave and Kenneth Ave (over 34,000 cars per day)
- Digital monument sign with excellent visibility on Madison Ave
- Population of approximately 270,000 within a 5 mile radius
- Excel Fitness and Pitch & Fiddle now open