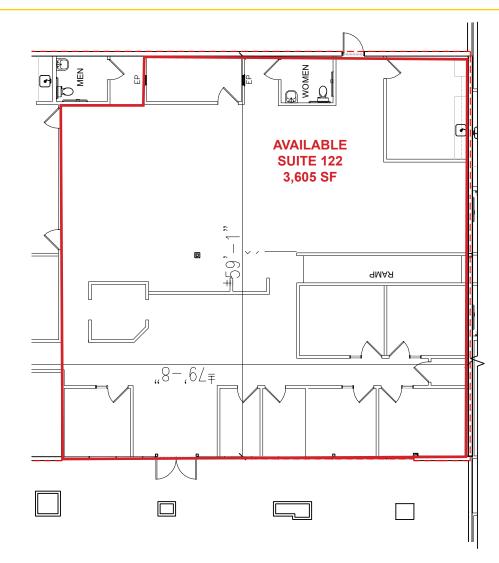

### **FLOOR PLAN**

# **LEASE RATE:**

Suite 122 3,605 SF \$5,227.00 (\$1.45 PSF, NNN)

NNN costs are approximately \$0.45-\$0.50 PSF.

 DEMOGRAPHICS:
 1 Mile
 3 Mile
 5 Mile

 2023 Total Population (est):
 12,430
 106,187
 272,008

# VIEW VIRTUAL TOUR

| Suite                                  | SF    | Lease Rate      | Monthly Rent |
|----------------------------------------|-------|-----------------|--------------|
| 122                                    | 3,605 | \$1.45 PSF, NNN | \$5,227.00   |
| NNN costs are approximately \$0.50 PSF |       |                 |              |