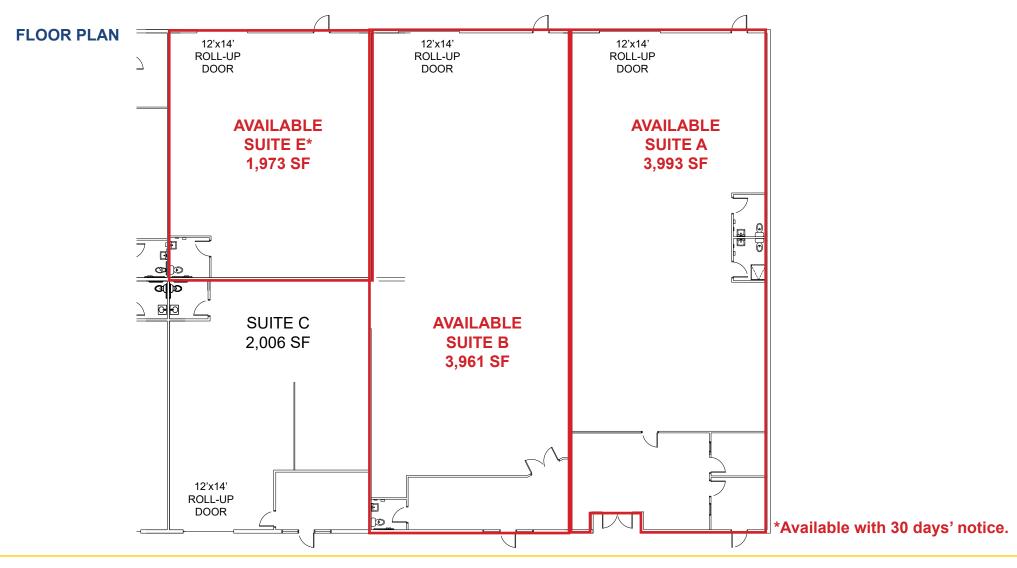

### **LEASE RATES:**

Suite A: 3,993 SF \$4,352.00 (\$1.09 PSF, NNN) Suite B: 3,961 SF \$4,159.00 (\$1.05 PSF, NNN) Suite E\*: 1,973 SF \$2,072.00 (\$1.05 PSF, NNN)

NNN costs are approximately \$0.14 PSF.

### SITE PLAN

\*Available with 30 days' notice.