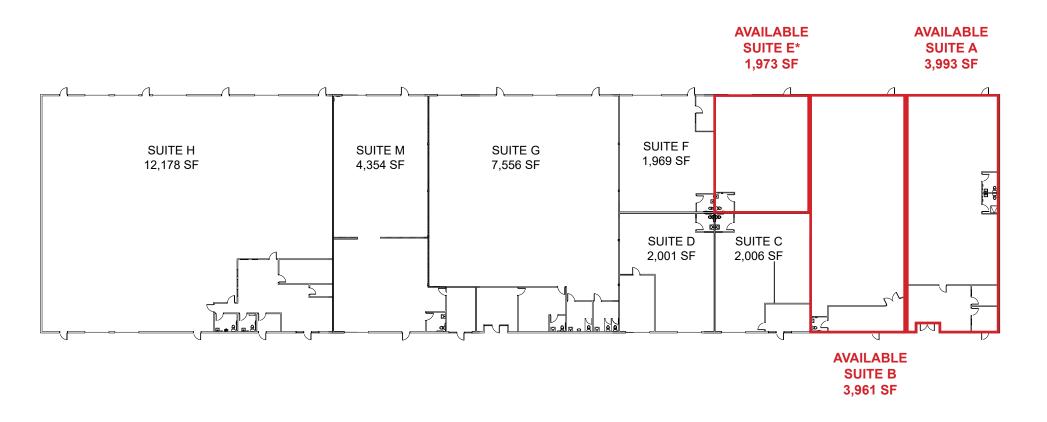

### **LEASE RATES:**

Suite A: 3,993 SF \$4,352.00 (\$1.09 PSF, NNN) Suite B: 3,961 SF \$4,159.00 (\$1.05 PSF, NNN) Suite E\*: 1,973 SF \$2,072.00 (\$1.05 PSF, NNN)

NNN costs are approximately \$0.14 PSF.

### SITE PLAN

\*Available with 30 days' notice.