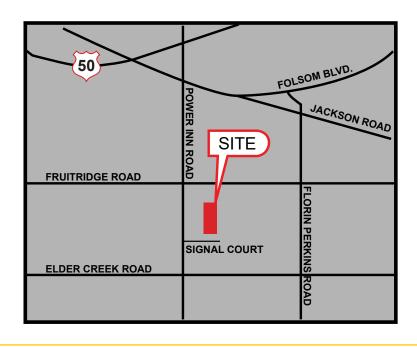

SACRAMENTO, CA

### PROPERTY DETAILS:

Well maintained property conveniently located in the South Sacramento industrial submarket. Large, front fenced, paved yard allows for circulation and parking. Building is fully sprinklered.