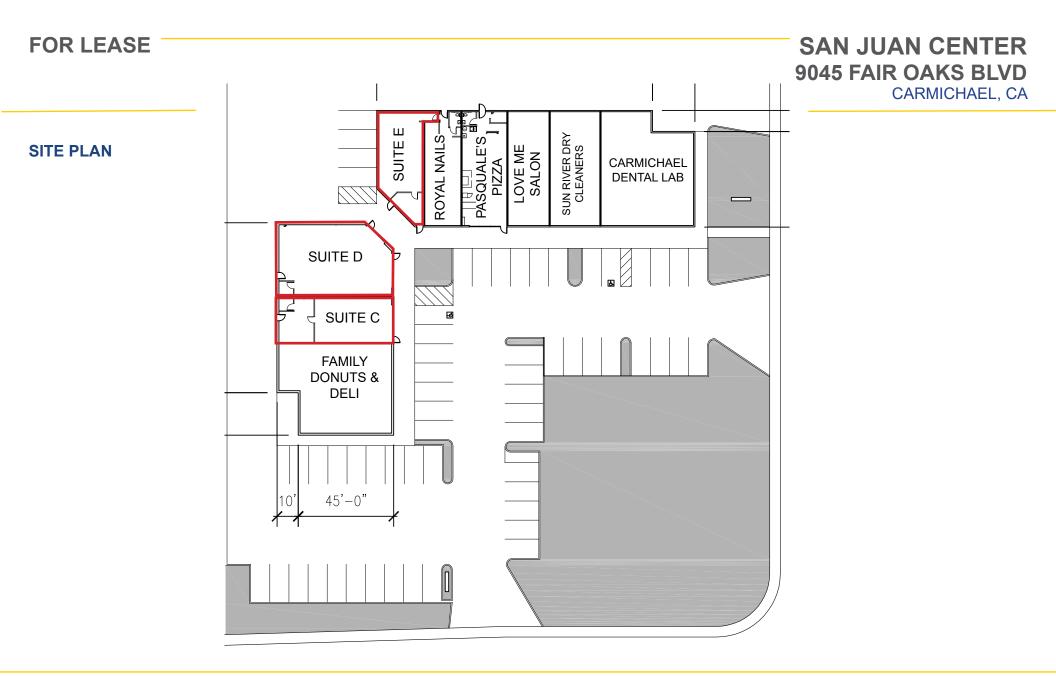

Other tenants in the center include: Family Donuts, Royal Nails and Pasquale's Pizza.

## **FLOOR PLAN**

| Suite                                   | SF    | Lease Rate      | Monthly Rent |  |  |
|-----------------------------------------|-------|-----------------|--------------|--|--|
| E                                       | 1,237 | \$1.49 PSF, NNN | \$1,843.00   |  |  |
| NNN costs are approximately \$0.55 PSF. |       |                 |              |  |  |

SAN JUAN CENTER 9045 FAIR OAKS BLVD CARMICHAEL, CA

**FLOOR PLAN** 

Suite

С

ETHAN CONRAD PROPERTIES, INC. 1300 NATIONAL DRIVE, SUITE 100 | SACRAMENTO CA, 95834 | 916.779.1000 www.ethanconradprop.com

The information contained herein has been obtained from sources we believe to be reliable. However, we cannot guarantee, warrant or represent its accuracy and all information is subject to error, change or withdrawal. An interested party and their advisors should conduct an independent investigation of the property to determine to your satisfaction the suitability of the property for your needs.