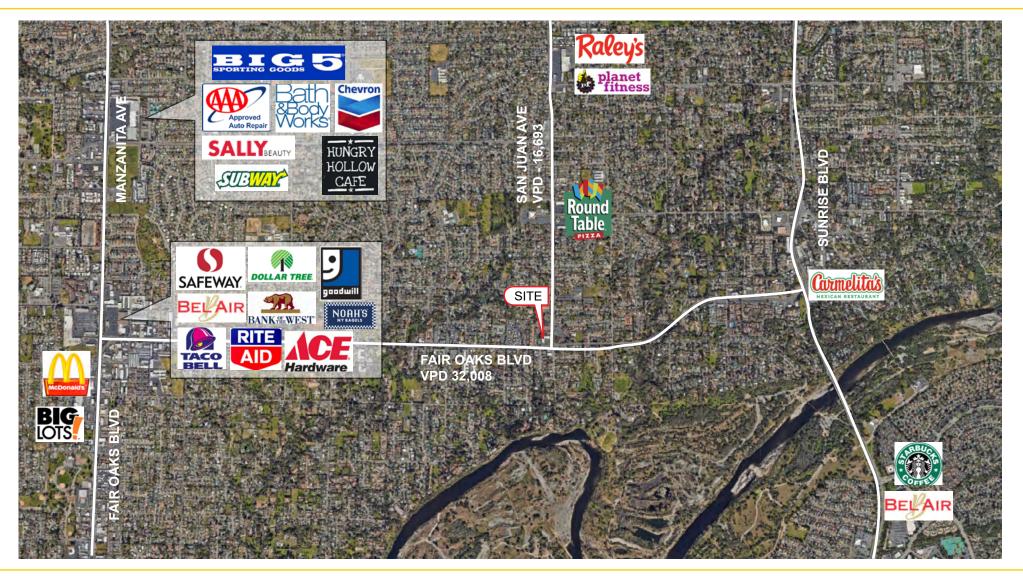

### FEATURES:

- Hard corner site at signalized intersection of Fair Oaks Blvd and San Juan Ave
- Traffic count of over 48,000 cars per day
- Located on a major commuter route, minutes from Hwy 50
- Parking ratio: 6.35/1,000 SF
- Monument signage available
- Land for potential drive-thru available

#### **PROPERTY DETAILS:**

This property is located in the established City of Carmichael, CA and is surrounded by dense residential subdivisions with strong demographics. The center is situated on the corner of the signalized intersection of Fair Oaks Blvd and San Juan Ave, which are two of the busiest streets in the area.

NNN costs are approximately \$0.55 PSF.

| DEMOGRAPHICS:                | 1 Mile                  | 3 Mile   | 5 Mile   |
|------------------------------|-------------------------|----------|----------|
| 2023 Total Population (est): | 10,426                  | 122,110  | 339,213  |
| 2023 Average HH Income:      | \$107,541               | \$95,067 | \$91,971 |
| Traffic Count:               | Fair Oaks Blvd - 32,008 |          |          |
|                              | San Juan Ave - 16,693   |          |          |