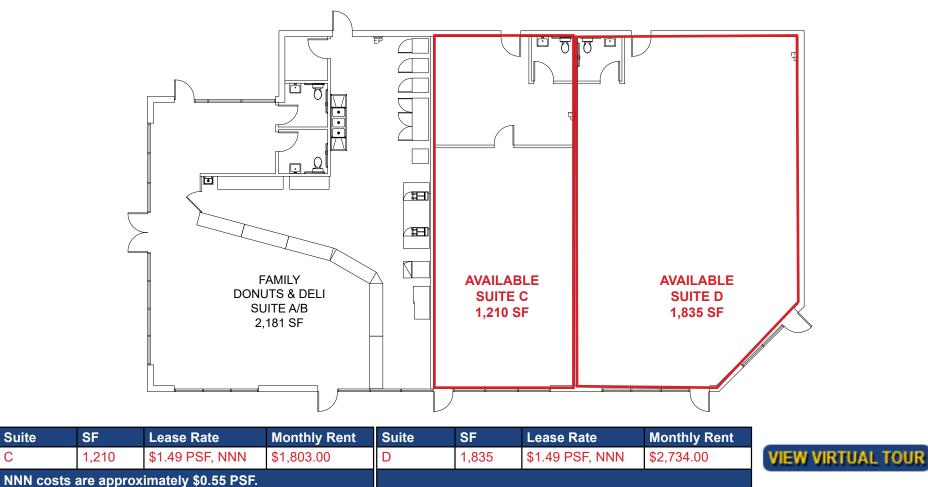

#### LEASE RATE:

| Suite C: | 1,210 SF | \$1,803.00 (\$1.49 PSF, NNN) |
|----------|----------|------------------------------|
| Suite D: | 1,835 SF | \$2,734.00 (\$1.49 PSF, NNN) |
| Suite E: | 1,237 SF | \$1,843.00 (\$1.49 PSF, NNN) |

NNN costs are approximately \$0.55 PSF.

| DEMOGRAPHICS:                | 1 Mile                  | 3 Mile   | 5 Mile   |
|------------------------------|-------------------------|----------|----------|
| 2023 Total Population (est): | 10,426                  | 122,110  | 339,213  |
| 2023 Average HH Income:      | \$107,541               | \$95,067 | \$91,971 |
| Traffic Count:               | Fair Oaks Blvd - 32,008 |          |          |
|                              | San Juan Ave - 16,693   |          |          |