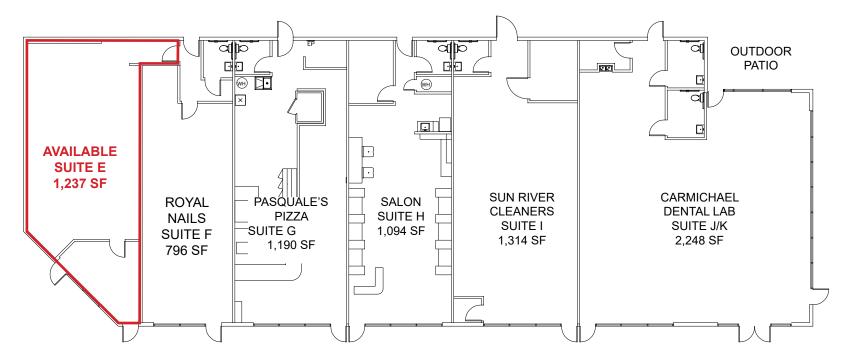

Other tenants in the center include: Family Donuts, Royal Nails and Pasquale's Pizza.

## **FLOOR PLAN**

| Suite                                   | SF    | Lease Rate      | Monthly Rent |  |  |
|-----------------------------------------|-------|-----------------|--------------|--|--|
| E                                       | 1,237 | \$1.49 PSF, NNN | \$1,843.00   |  |  |
| NNN costs are approximately \$0.55 PSF. |       |                 |              |  |  |