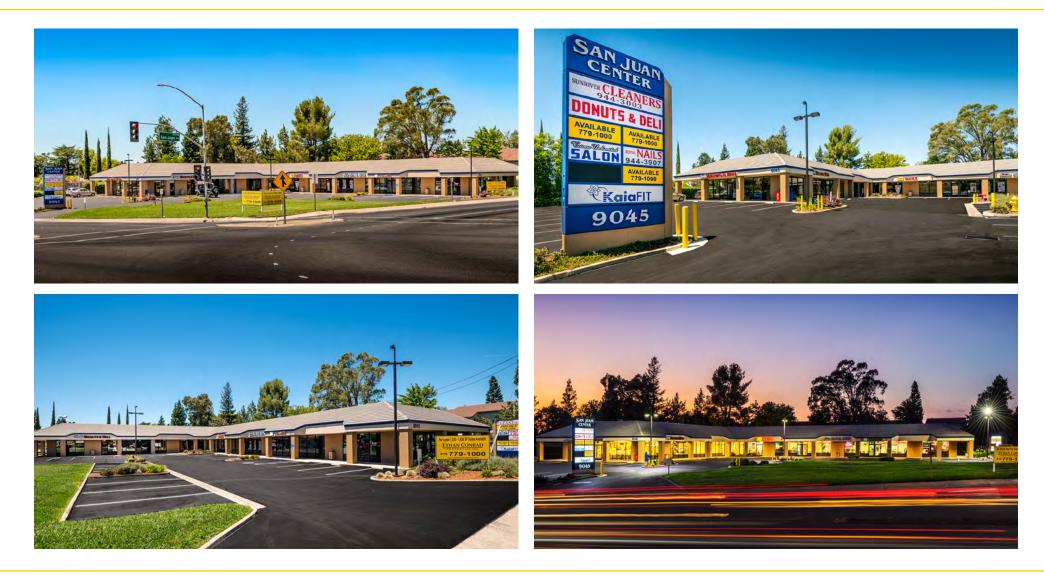

# SAN JUAN CENTER 9045 FAIR OAKS BLVD CARMICHAEL, CA FOR LEASE 1,210 SF - 1,835 SF RETAIL SUITES

### FEATURES:

- Hard corner site at signalized intersection of Fair Oaks Blvd and San Juan Ave
- Traffic count of over 48,000 cars per day
- Located on a major commuter route, minutes from Hwy 50
- Parking ratio: 6.35/1,000 SF
- Monument signage available
- Land for potential drive-thru available

#### **PROPERTY DETAILS:**

This property is located in the established City of Carmichael, CA and is surrounded by dense residential subdivisions with strong demographics. The center is situated on the corner of the signalized intersection of Fair Oaks Blvd and San Juan Ave, which are two of the busiest streets in the area.

Other tenants in the center include: Family Donuts, Royal Nails and Pasquale's Pizza.