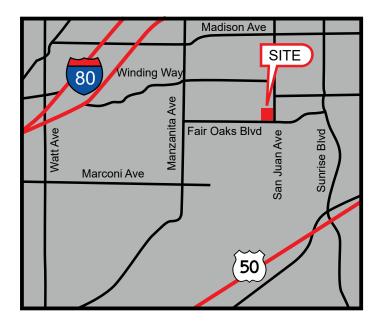

### FEATURES:

- Hard corner site at signalized intersection of Fair Oaks Blvd and San Juan Ave
- Traffic count of over 48,000 cars per day
- Located on a major commuter route, minutes from Hwy 50
- Parking ratio: 6.35/1,000 SF
- Monument signage available
- Land for potential drive-thru available

#### **PROPERTY DETAILS:**

This property is located in the established City of Carmichael, CA and is surrounded by dense residential subdivisions with strong demographics. The center is situated on the corner of the signalized intersection of Fair Oaks Blvd and San Juan Ave, which are two of the busiest streets in the area.