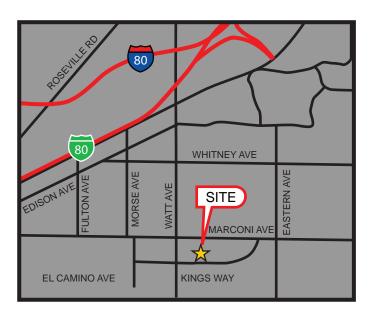

### **PROPERTY DETAILS:**

Office building centrally located in the California State Capital region. The convenient location is walking distance from the Country Club Plaza Mall, Del Paso Country Club and is just 5 miles northeast of Downtown Sacramento. Close proximity to Business 80 and I-80.