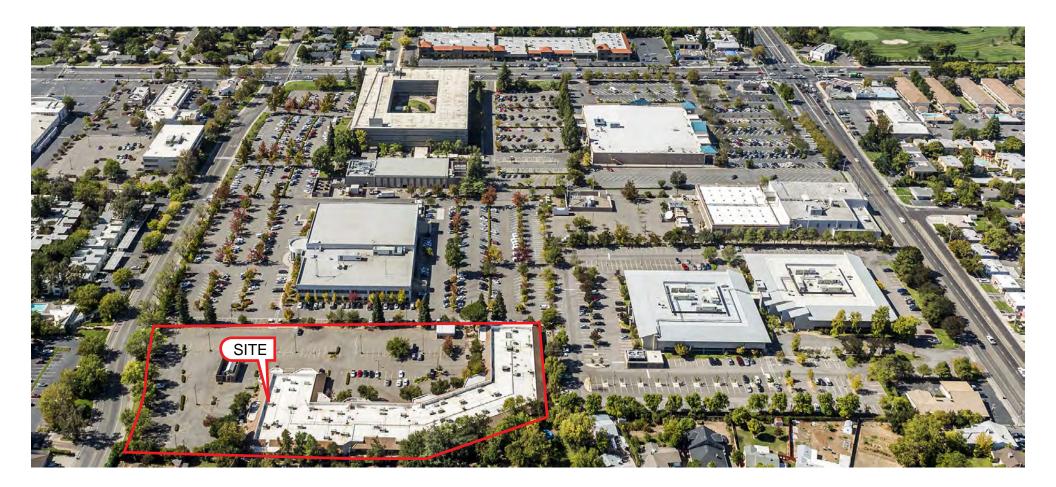

### **PROPERTY DETAILS:**

Office building centrally located in the California State Capital region. The convenient location is walking distance from the Country Club Plaza Mall, Del Paso Country Club and is just 5 miles northeast of Downtown Sacramento. Close proximity to Business 80 and I-80.