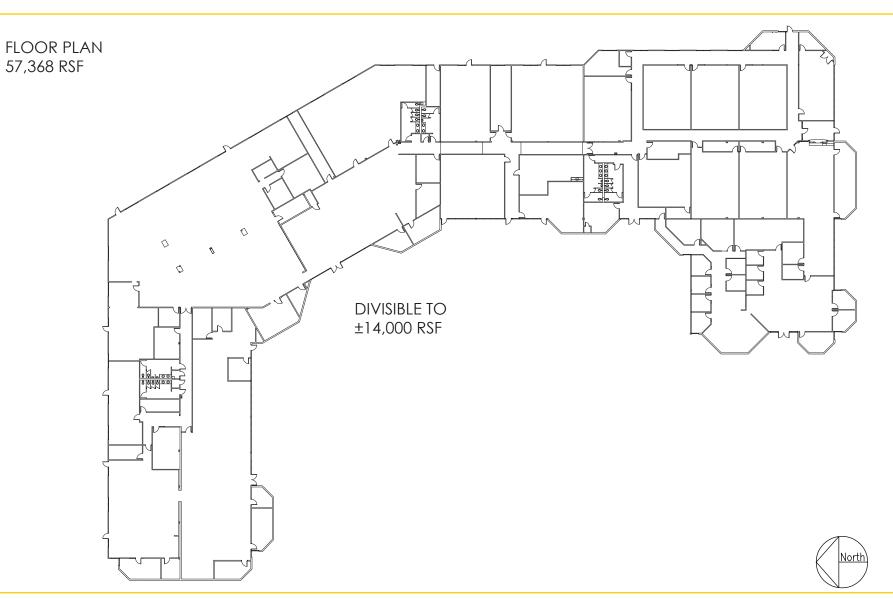

# **3707 KINGS WAY** SACRAMENTO CA FOR SALE OR LEASE 14,000 - 57,368 RSF AVAILABLE

### **RSF AVAILABLE:**

Lease Rate: \$1.35 - \$1.45 PSF/MO Full Service

57,368 RSF\*

\*Divisible to approximately 14,000 RSF.

| FEATURES:    |                                                                                                                          |
|--------------|--------------------------------------------------------------------------------------------------------------------------|
| Year Built:  | 1986/1987                                                                                                                |
| Rentable SF: | ±57,368 SF                                                                                                               |
| Parking:     | Parking ratio $\pm 3.74$ spaces/1,000 SF                                                                                 |
| Fire System: | Fully fire sprinklered with an automatic wet-pipe sprinkler system                                                       |
| Utilities:   | Electricity: SMUD, Natural Gas: PG&E, Water: Del Paso<br>Manor, Sanitary/Sewer: Sacramento County and<br>Telephone: AT&T |