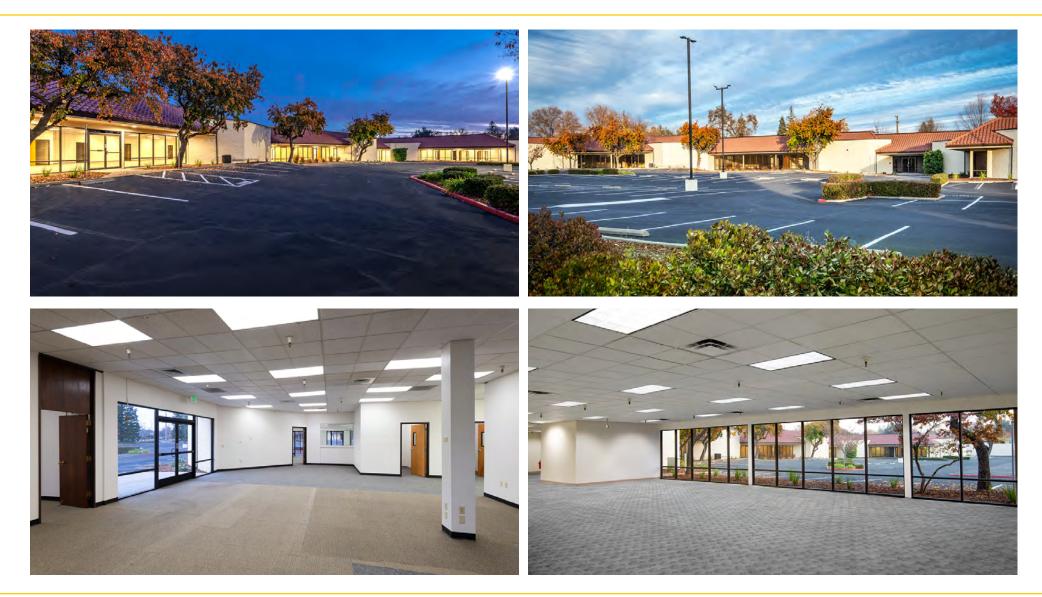

### **PROPERTY DETAILS:**

Office building centrally located in the California State Capital region. The convenient location is walking distance from the Country Club Plaza Mall, Del Paso Country Club and is just 5 miles northeast of Downtown Sacramento. Close proximity to Business 80 and I-80.

| FEATURES:    |                                                                                                                          |
|--------------|--------------------------------------------------------------------------------------------------------------------------|
| Year Built:  | 1986/1987                                                                                                                |
| Rentable SF: | ±57,368 SF                                                                                                               |
| Parking:     | Parking ratio $\pm 3.74$ spaces/1,000 SF                                                                                 |
| Fire System: | Fully fire sprinklered with an automatic wet-pipe sprinkler system                                                       |
| Utilities:   | Electricity: SMUD, Natural Gas: PG&E, Water: Del Paso<br>Manor, Sanitary/Sewer: Sacramento County and<br>Telephone: AT&T |