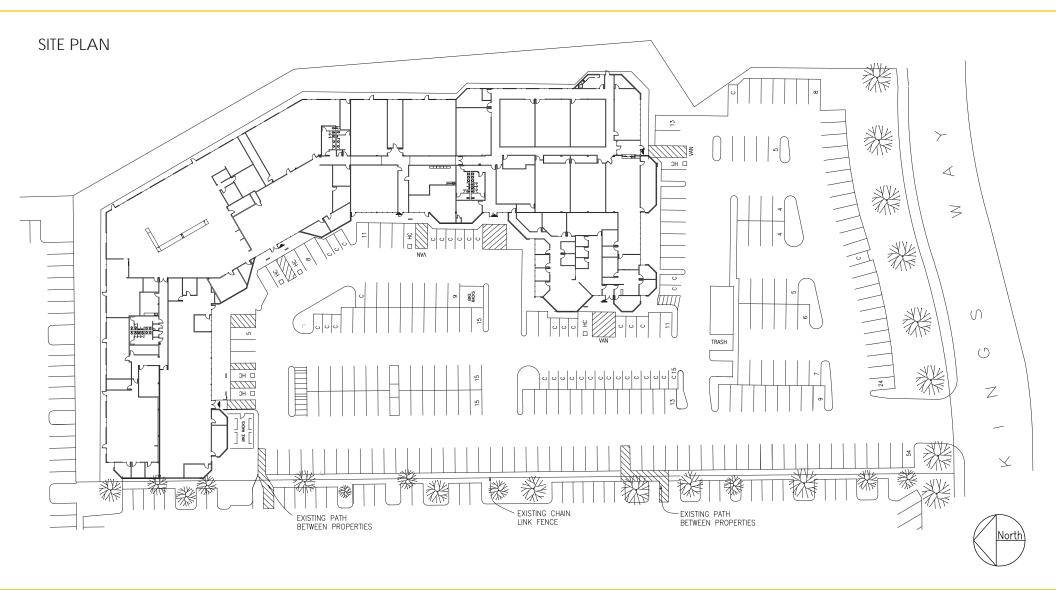

| FEATURES:    |                                                                                                                          |
|--------------|--------------------------------------------------------------------------------------------------------------------------|
| Year Built:  | 1986/1987                                                                                                                |
| Rentable SF: | ±57,368 SF                                                                                                               |
| Parking:     | Parking ratio $\pm 3.74$ spaces/1,000 SF                                                                                 |
| Fire System: | Fully fire sprinklered with an automatic wet-pipe sprinkler system                                                       |
| Utilities:   | Electricity: SMUD, Natural Gas: PG&E, Water: Del Paso<br>Manor, Sanitary/Sewer: Sacramento County and<br>Telephone: AT&T |