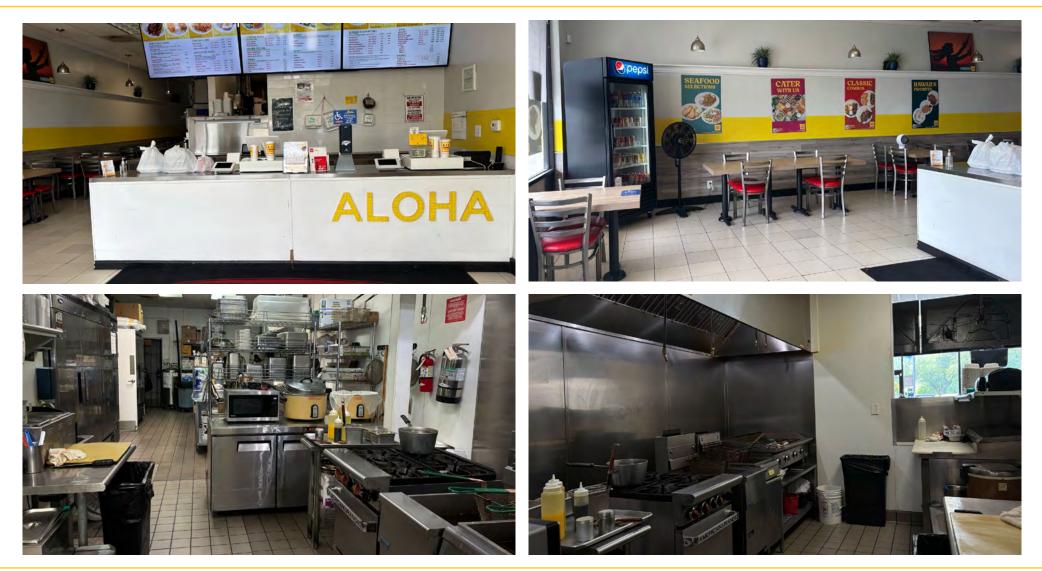

## **COMPLETELY REMODELED**

DanTs

#### FEATURES:

- 1,315 SF turn-key restaurant suite with FF&E
- Anchored by high-volume Raley's Supermarket which is the dominant grocer in West Woodland
- Excellent co-tenancy, including DollarTree, Togo's, Edward Jones and Country Waffles
- Easy ingress and egress
- Monument signage available
- Abundant parking