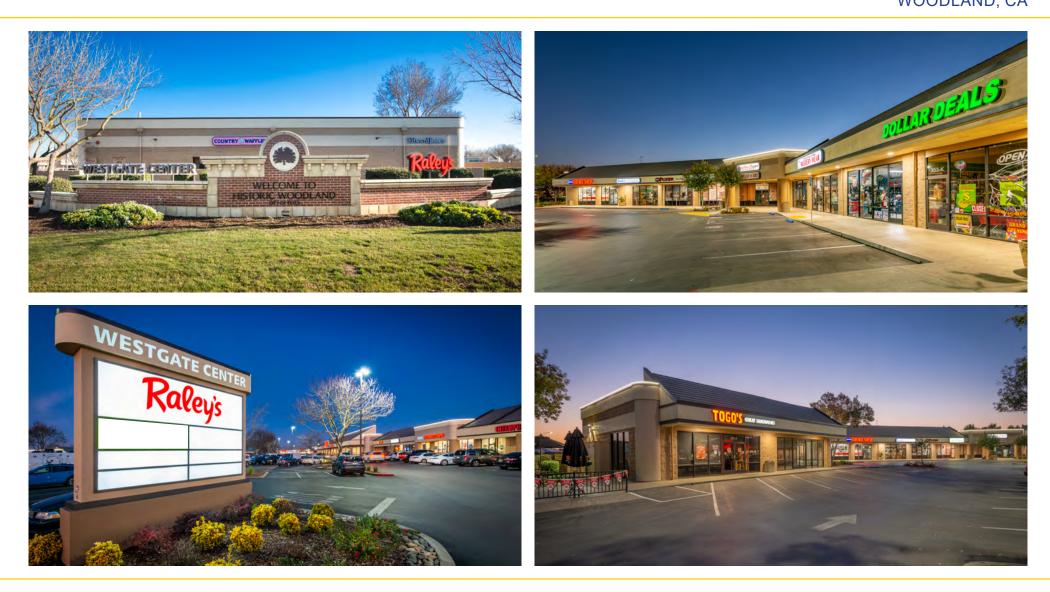

### PROPERTY DETAILS:

The Westgate Shopping Center is approximately a 111,783 SF neighborhood center that is strategically located to serve the core of the western Woodland trade area that has very limited competition. The shopping center is situated on the west side of the city of Woodland along two main arterials and also benefits from great access and visibility from the signalized corner of two main arterials.

The property is anchored by the high volume and very busy Raley's Supermarket, which is the dominant grocer in the area, and has an excellent tenant mix of complimentary uses.