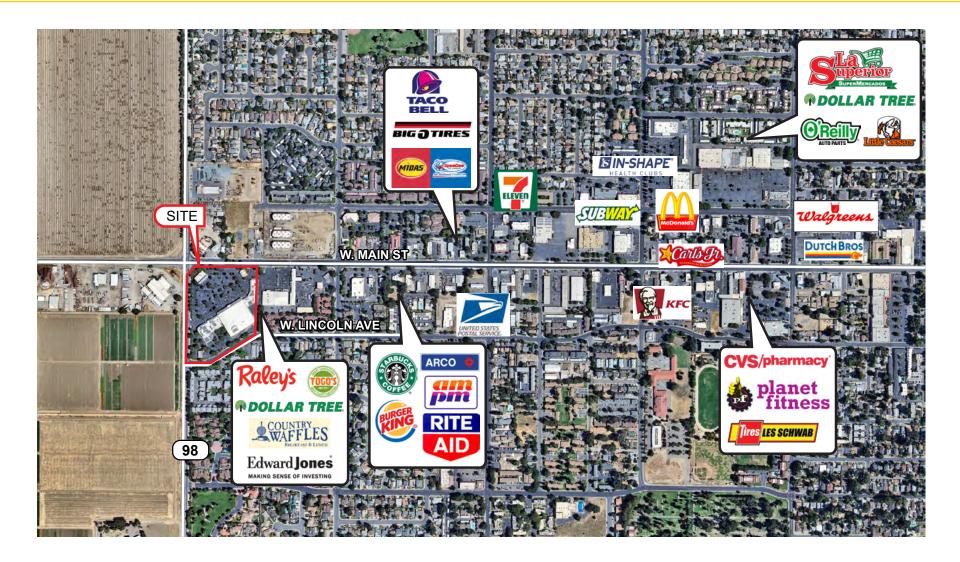

### PROPERTY DETAILS:

The Westgate Shopping Center is approximately a 111,783 SF neighborhood center that is strategically located to serve the core of the western Woodland trade area that has very limited competition. The shopping center is situated on the west side of the city of Woodland along two main arterials and also benefits from great access and visibility from the signalized corner of two main arterials.

The property is anchored by the high volume and very busy Raley's Supermarket, which is the dominant grocer in the area, and has an excellent tenant mix of complimentary uses.

### LEASE RATE:

353-E 1,315 SF \$3,406.00 (\$2.59 PSF, NNN)

NNN costs are approximately \$0.40 PSF.

| DEMOGRAPHICS:                  | 1 Mile      | 3 Mile     | 5 Mile    |
|--------------------------------|-------------|------------|-----------|
| 2023 Total Population (est):   | 13,893      | 48,586     | 69,869    |
| 2023 Average HH Income:        | \$79,510    | \$99,207   | \$115,225 |
| Traffic Count @ W Main Street: | 13,236 & Ro | 98: 18,005 |           |