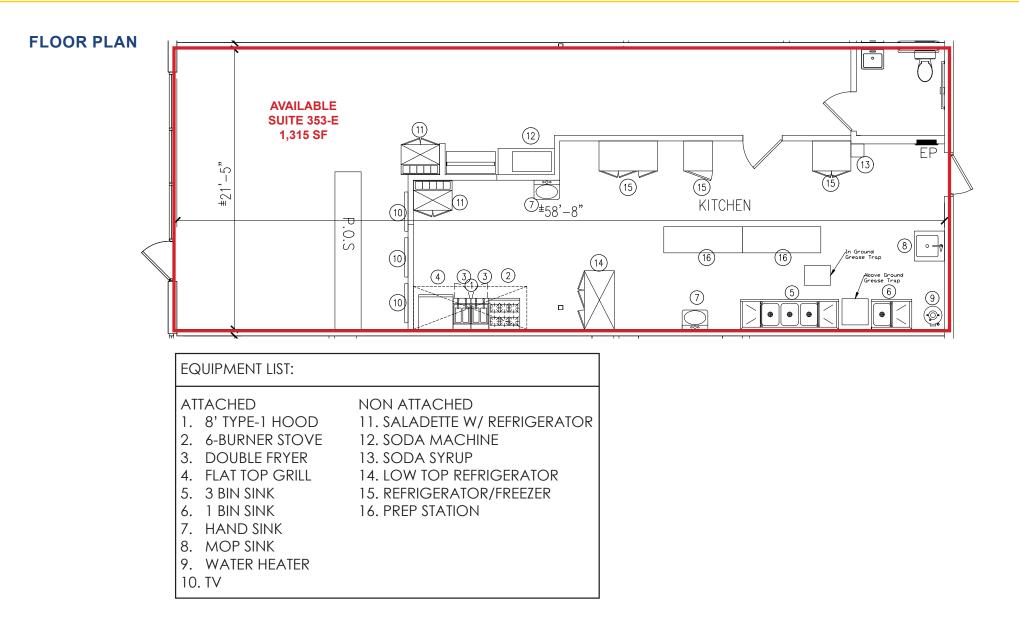

#### FEATURES:

- 1,315 SF turn-key restaurant suite with FF&E
- Anchored by high-volume Raley's Supermarket which is the dominant grocer in West Woodland
- Excellent co-tenancy, including DollarTree, Togo's, Edward Jones and Country Waffles
- Easy ingress and egress
- Monument signage available
- Abundant parking

### LEASE RATE:

353-E 1,315 SF \$3,406.00 (\$2.59 PSF, NNN)

NNN costs are approximately \$0.40 PSF.

| DEMOGRAPHICS:                  | 1 Mile      | 3 Mile     | 5 Mile    |
|--------------------------------|-------------|------------|-----------|
| 2023 Total Population (est):   | 13,893      | 48,586     | 69,869    |
| 2023 Average HH Income:        | \$79,510    | \$99,207   | \$115,225 |
| Traffic Count @ W Main Street: | 13,236 & Ro | 98: 18,005 |           |