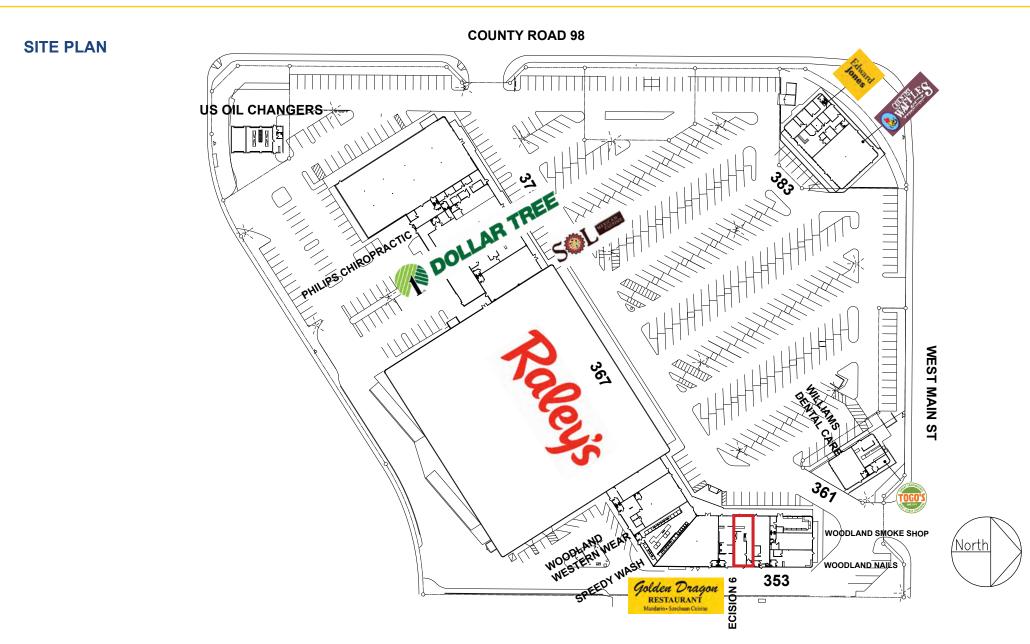

#### FEATURES:

- 1,315 SF turn-key restaurant suite with FF&E
- Anchored by high-volume Raley's Supermarket which is the dominant grocer in West Woodland
- Excellent co-tenancy, including DollarTree, Togo's, Edward Jones and Country Waffles
- Easy ingress and egress
- Monument signage available
- Abundant parking

### PROPERTY DETAILS:

The Westgate Shopping Center is approximately a 111,783 SF neighborhood center that is strategically located to serve the core of the western Woodland trade area that has very limited competition. The shopping center is situated on the west side of the city of Woodland along two main arterials and also benefits from great access and visibility from the signalized corner of two main arterials.

The property is anchored by the high volume and very busy Raley's Supermarket, which is the dominant grocer in the area, and has an excellent tenant mix of complimentary uses.