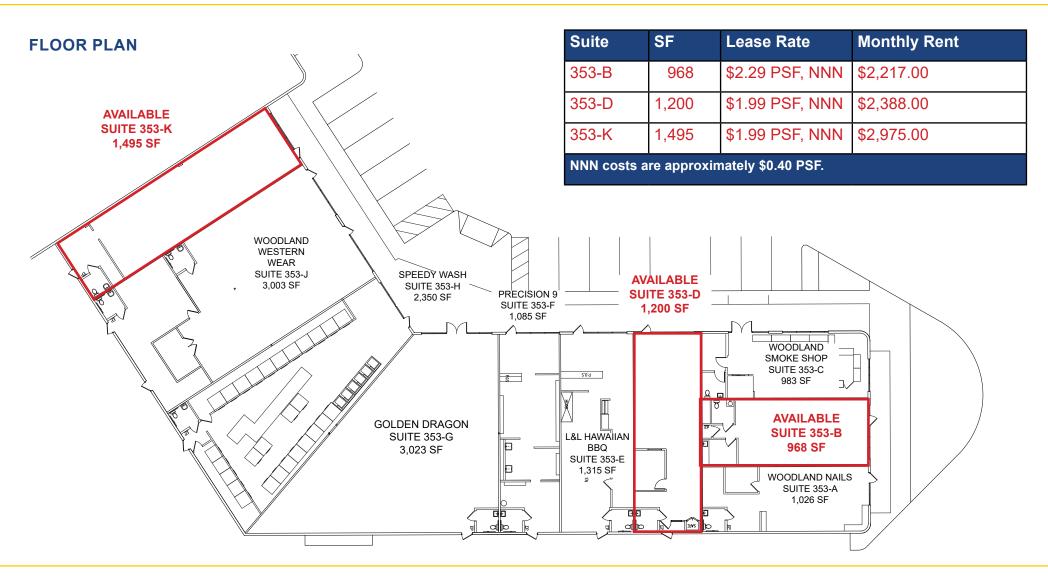

enant mix of complimentary uses.



### **LEASE RATES:**

\$1.19 - \$2.29 PSF, NNN

NNN costs are approximately \$0.40 PSF.

 DEMOGRAPHICS:
 1 Mile
 3 Mile
 5 Mile

 2023 Total Population (est):
 13,893
 48,586
 69,869

 2023 Average HH Income:
 \$79,510
 \$99,207
 \$115,225

 Traffic Count @ W Main Street:
 13,236 & Rd 98:
 18,005

### ETHAN CONRAD PROPERTIES, INC.

WOODLAND, CA



The information contained herein has been obtained from sources we believe to be reliable. However, we cannot guarantee, warrant or represent its accuracy and all information is subject to error, change or withdrawal. An interested party and their advisors should conduct an independent investigation of the property to determine to your satisfaction the suitability of the property for your needs.

WOODLAND, CA



## ETHAN CONRAD PROPERTIES, INC.

1300 NATIONAL DRIVE, SUITE 100 | SACRAMENTO CA, 95834 | 916.779.1000 www.ethanconradprop.com

The information contained herein has been obtained from sources we believe to be reliable. However, we cannot guarantee, warrant or represent its accuracy and all information is subject to error, change or withdrawal. An interested party and their advisors should conduct an independent investigation of the property to determine to your satisfaction the suitability of the property for your needs.

WOODLAND, CA



### ETHAN CONRAD PROPERTIES, INC.

WOODLAND, CA

### **FLOOR PLAN**



# **VIEW VIRTUAL TOUR**

| Suite | SF    | Lease Rate      | Monthly Rent |
|-------|-------|-----------------|--------------|
| 383-C | 1,894 | \$2.15 PSF, NNN | \$4,072.00   |

NNN