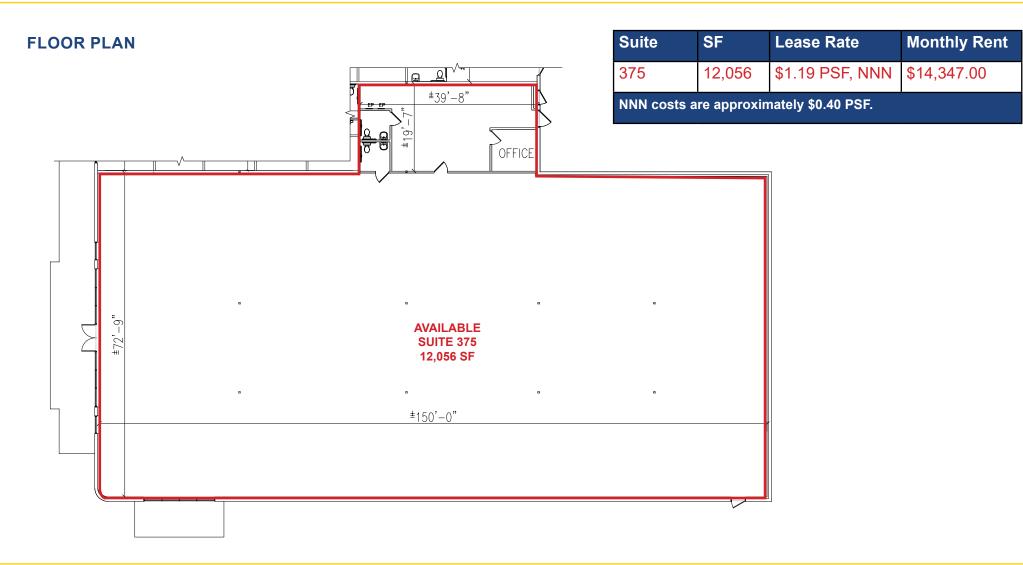

all information is subject to error, change or withdrawal. An interested party and their advisors should conduct an independent investigation of the property to determine to your satisfaction the suitability of the property for your needs.

WOODLAND, CA



## ETHAN CONRAD PROPERTIES, INC.

1300 NATIONAL DRIVE, SUITE 100 | SACRAMENTO CA, 95834 | 916.779.1000 www.ethanconradprop.com

The information contained herein has been obtained from sources we believe to be reliable. However, we cannot guarantee, warrant or represent its accuracy and all information is subject to error, change or withdrawal. An interested party and their advisors should conduct an independent investigation of the property to determine to your satisfaction the suitability of the property for your needs.

WOODLAND, CA



### ETHAN CONRAD PROPERTIES, INC.

WOODLAND, CA

### **FLOOR PLAN**



# **VIEW VIRTUAL TOUR**

| Suite | SF    | Lease Rate      | Monthly Rent |
|-------|-------|-----------------|--------------|
| 383-C | 1,894 | \$2.15 PSF, NNN | \$4,072.00   |

NNN costs are approximately \$0.40 PSF.

### ETHAN CONRAD PROPERTIES, INC.

1300 NATIONAL DRIVE, SUITE 100 | SACRAMENTO CA, 95834 | 916.779.1000 www.ethanconradprop.com

The information contained herein has been obtained from sources we believe to be reliable. However, we cannot guarantee, warrant or represent its accuracy and all information is subject to error, change or withdrawal. An interested party and their advisors should conduct an independent investigation of the property to determine to your satisfaction the suitability of the prop