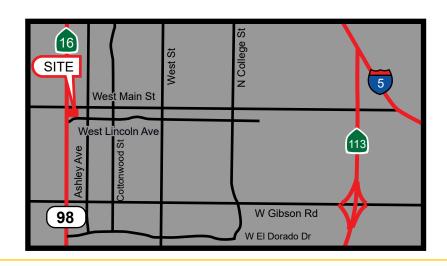

### PROPERTY DETAILS:

The Westgate Shopping Center is approximately a 111,783 SF neighborhood center that is strategically located to serve the core of the western Woodland trade area that has very limited competition. The shopping center is situated on the west side of the city of Woodland along two main arterials and also benefits from great access and visibility from the signalized corner of two main arterials.

 Traffic Count @ W Main Street:
 13,236 & Rd 98:
 18,005