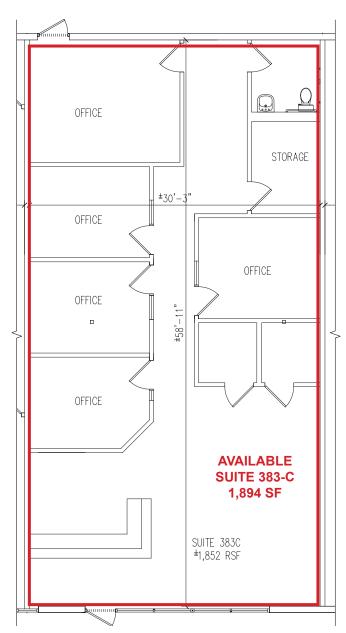

### **FLOOR PLAN**

# **VIEW VIRTUAL TOUR**

| Suite | SF    | Lease Rate      | Monthly Rent |
|-------|-------|-----------------|--------------|
| 383-C | 1,894 | \$2.15 PSF, NNN | \$4,072.00   |

NNN costs are approximately \$0.40 PSF.