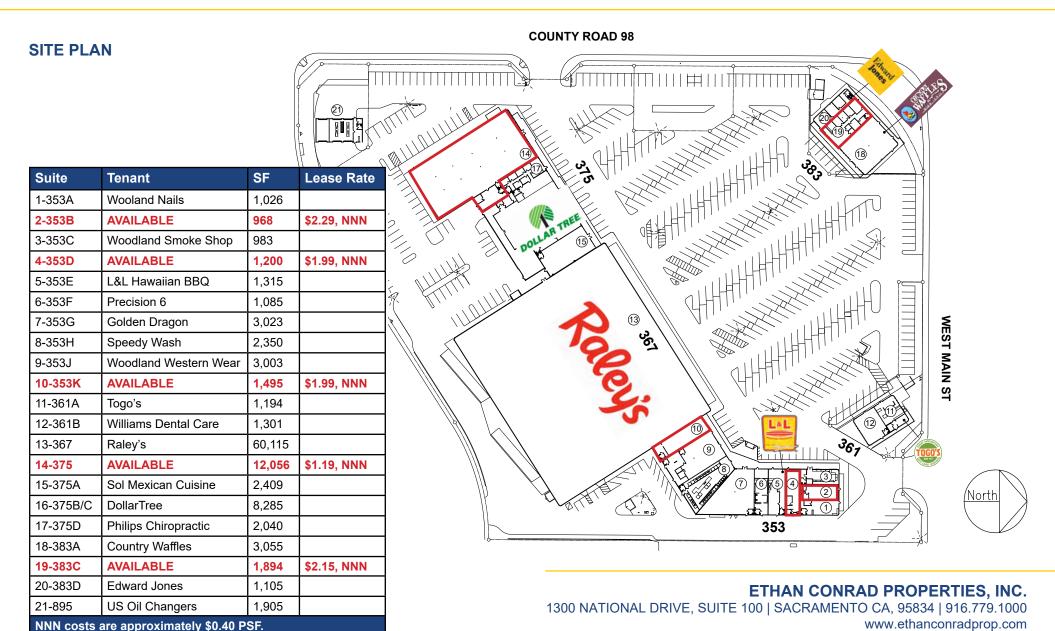

### **FEATURES:**

- Anchored by high-volume Raley's Supermarket which is the dominant grocer in West Woodland
- Excellent co-tenancy, including DollarTree, Togo's, Edward Jones and Country Waffles
- Easy ingress and egress
- Monument signage available
- Abundant parking
- Volta electric vehicle charging stations

The property is anchored by the high volume and very busy Raley's Supermarket, which is the dominant grocer in the area, and has an excellent tenant mix of complimentary uses.

### **LEASE RATES:**

\$1.19 - \$2.29 PSF, NNN

NNN costs are approximately \$0.40 PSF.

 DEMOGRAPHICS:
 1 Mile
 3 Mile
 5 Mile

 2023 Total Population (est):
 13,893
 48,586
 69,869

 2023 Average HH Income:
 \$79,510
 \$99,207
 \$115,225