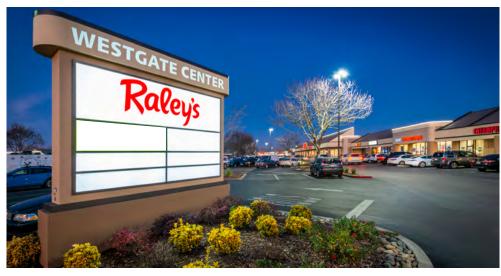

### **FEATURES:**

- Anchored by high-volume Raley's Supermarket which is the dominant grocer in West Woodland
- Excellent co-tenancy, including DollarTree, Togo's, Edward Jones and Country Waffles
- Easy ingress and egress
- Monument signage available
- Abundant parking
- Volta electric vehicle charging stations

### PROPERTY DETAILS:

The Westgate Shopping Center is approximately a 111,783 SF neighborhood center that is strategically located to serve the core of the western Woodland trade area that has very limited competition. The shopping center is situated on the west side of the city of Woodland along two main arterials and also benefits from great access and visibility from the signalized corner of two main arterials.

The property is anchored by the high volume and very busy Raley's Supermarket, which is the dominant grocer in the area, and has an excellent tenant mix of complimentary uses.