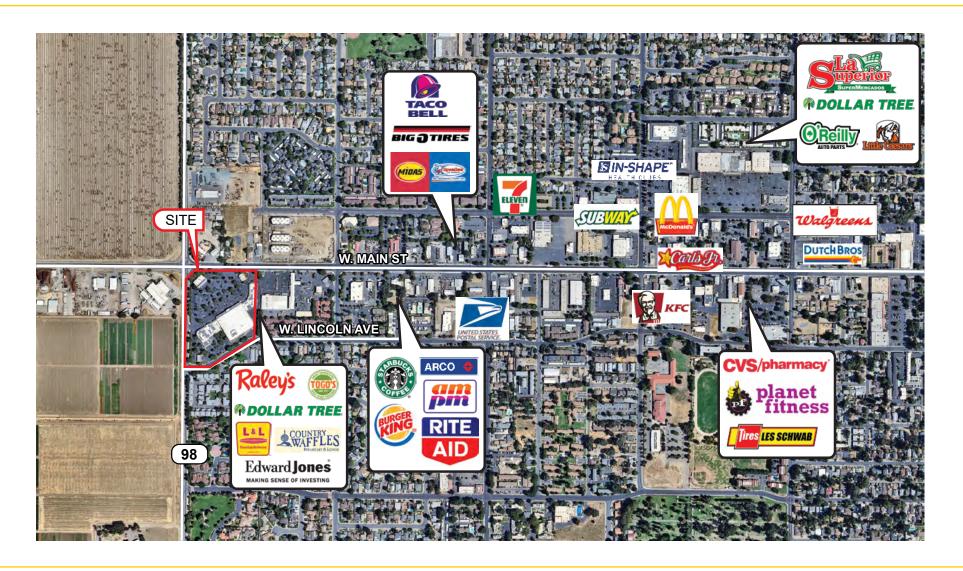

### **FEATURES:**

- Anchored by high-volume Raley's Supermarket which is the dominant grocer in West Woodland
- Excellent co-tenancy, including DollarTree, Togo's, Edward Jones and Country Waffles
- Easy ingress and egress
- Monument signage available
- Abundant parking
- Volta electric vehicle charging stations

### PROPERTY DETAILS:

The Westgate Shopping Center is approximately a 111,783 SF neighborhood center that is strategically located to serve the core of the western Woodland trade area that has very limited competition. The shopping center is situated on the west side of the city of Woodland along two main arterials and also benefits from great access and visibility from the signalized corner of two main arterials.

The property is anchored by the high volume and very busy Raley's Supermarket, which is the dominant grocer in the area, and has an excellent tenant mix of complimentary uses.

 Traffic Count @ W Main Street:
 13,236 & Rd 98:
 18,005