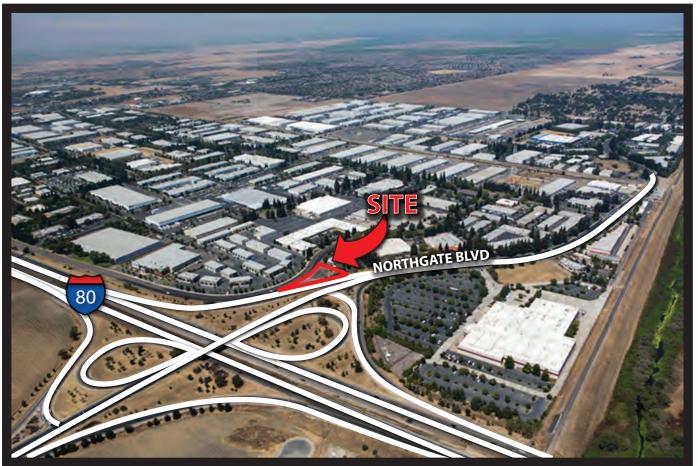

### **COMMENTS:**

Fantastic visibility to westbound I-80 on-ramp.

Great signage and marketing potential to high traffic area

Quick access to I-80

**PURCHASE PRICE:** \$299,000.00 (\$12.50 PSF)

**GROUND LEASE RENT:** \$2,425.00, NNN