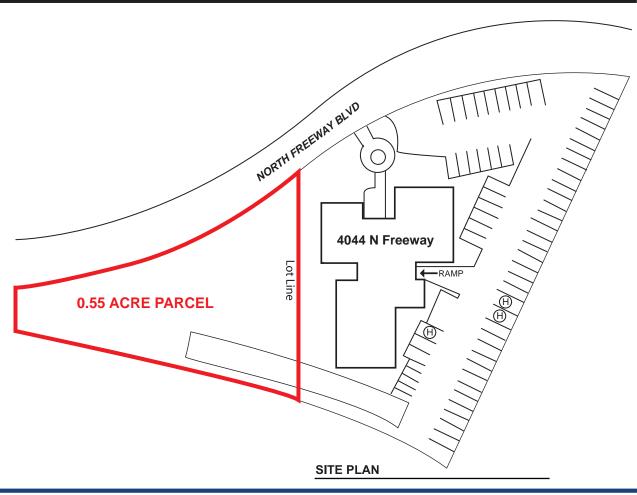

# FOR SALE HIGHLY VISIBLE 0.55 ACRE PARCEL

### **FEATURES:**

- Zoned M-1 (retail and office uses allowable with Conditional Use Permit)
- 0.55 acre
- Adjoins professional office building with mature landscaping
- · All utilities are on the street
- Parcel can accommodate up to an approximately 7,000 SF building

### **COMMENTS:**

Fantastic visibility to westbound I-80 on-ramp.

Great signage and marketing potential to high traffic area

Quick access to I-80

**PURCHASE PRICE:** \$299,000.00 (\$12.50 PSF)

**GROUND LEASE RENT:** \$2,425.00, NNN