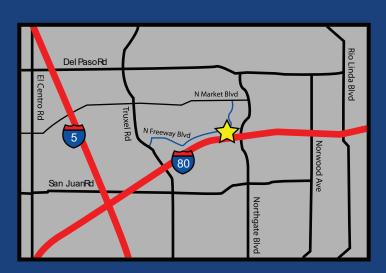

### **COMMENTS:**

Fantastic visibility to westbound I-80 on-ramp.

Great signage and marketing potential to high traffic area

Quick access to I-80

**PURCHASE PRICE:** \$299,000.00 (\$12.50 PSF)

**GROUND LEASE RENT:** \$2,425.00, NNN