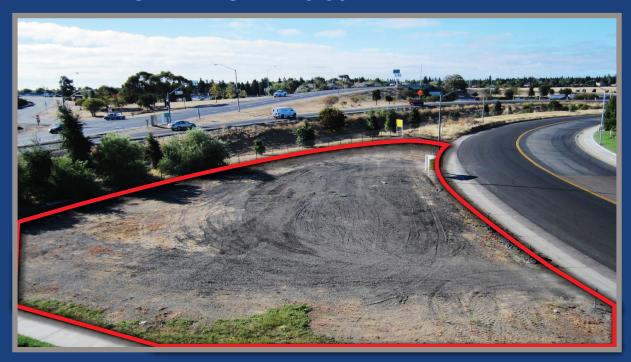

### **FEATURES:**

- Zoned M-1 (retail and office uses allowable with Conditional Use Permit)
- 0.55 acre
- Adjoins professional office building with mature landscaping
- · All utilities are on the street
- Parcel can accommodate up to an approximately 7,000 SF building

### **COMMENTS:**

Fantastic visibility to westbound I-80 on-ramp.

Great signage and marketing potential to high traffic area

Quick access to I-80

**PURCHASE PRICE:** \$299,000.00 (\$12.50 PSF)

**GROUND LEASE RENT:** \$2,425.00, NNN