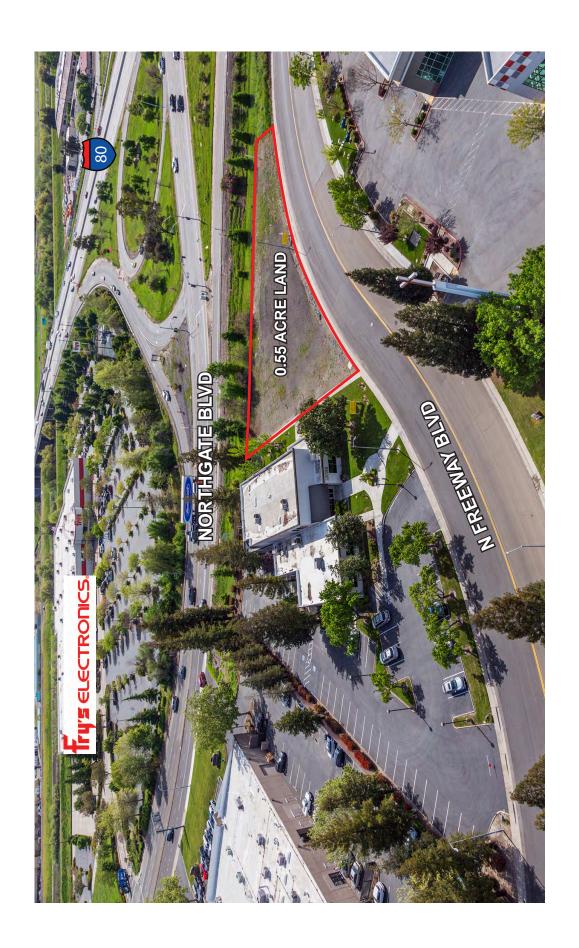

### **FEATURES:**

- Zoned M-1 (retail and office uses allowable with Conditional Use Permit)
- 0.55 acre
- Adjoins professional office building with mature landscaping
- · All utilities are on the street
- Parcel can accommodate up to an approximately 7,000 SF building

### **COMMENTS:**

Fantastic visibility to westbound I-80 on-ramp.

Great signage and marketing potential to high traffic area

Quick access to I-80

**PURCHASE PRICE:** \$299,000.00 (\$12.50 PSF)

**GROUND LEASE RENT:** \$2,425.00, NNN