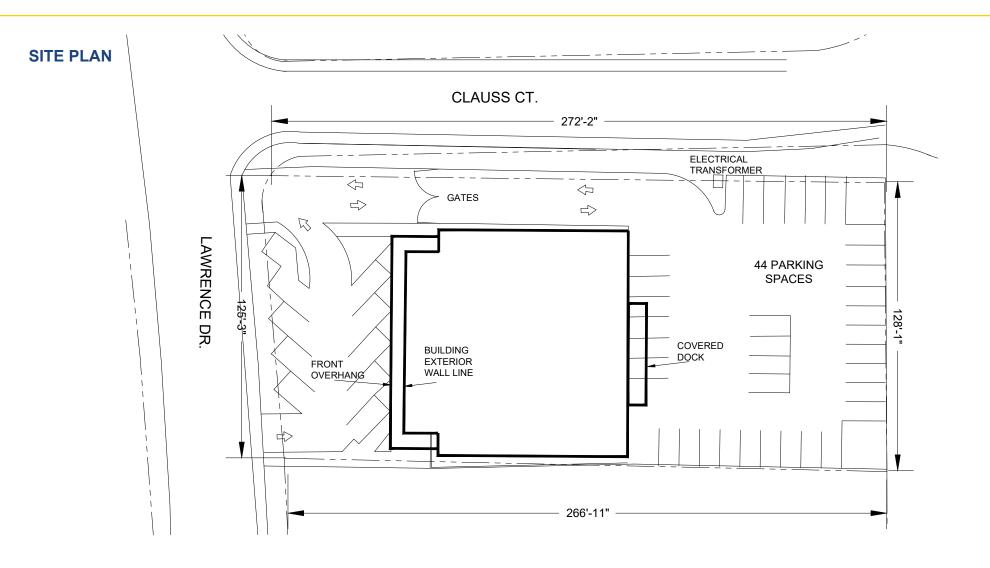

#### **FEATURES:**

- Conditional Use Permit for church with 170 seats
- Attractive multi-purpose building
- Monument signage available
- Gated property with 44 parking spaces (4.8:1,000 SF)
- · Large fenced rear parking area
- Zoning: C2, City of Sacramento
- 600 amps, 110/208 volt, 3-phase power
- 16' clear height ceiling