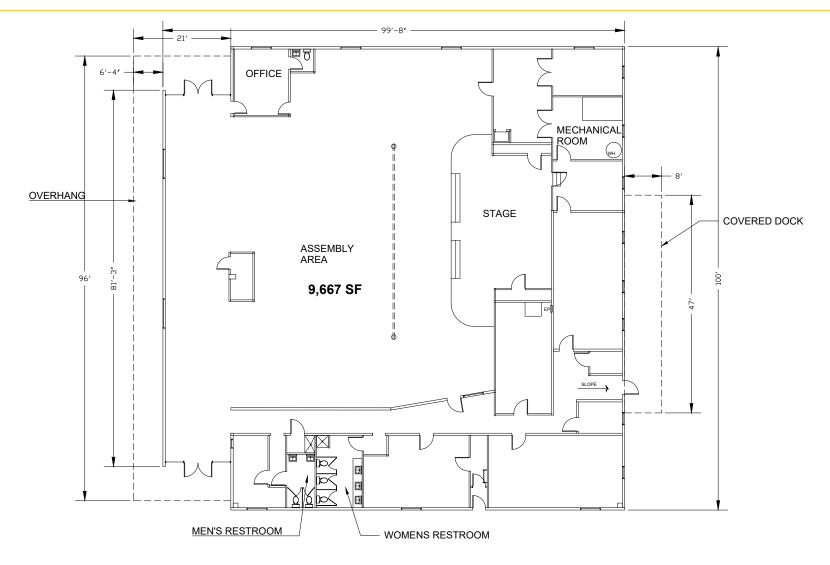

#### **FLOOR PLAN**

Ideal for Church use with a open assembly area, classrooms and high occupancy restrooms.