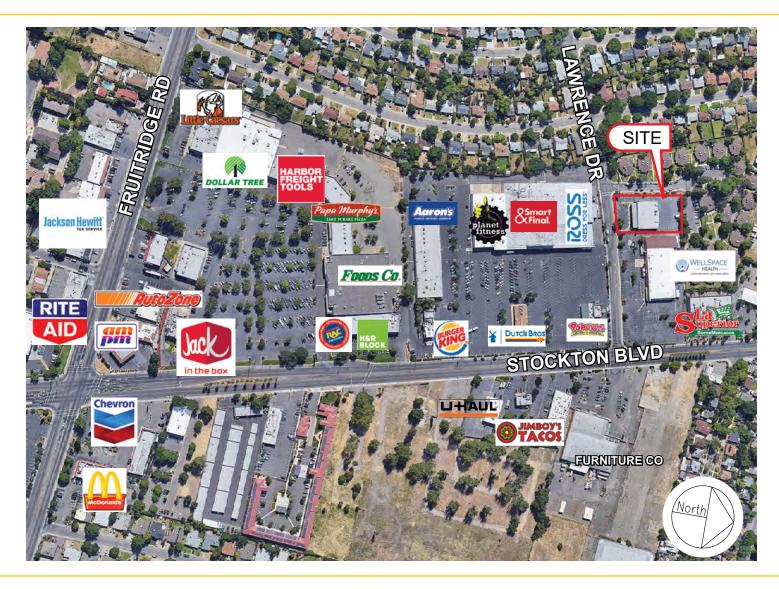

#### PROPERTY DETAILS:

Well located building off Stockton Blvd with good access to Fruitridge Blvd. Ease access to Hwy 99 with Hwy 50 minutes away. Surrounded by a good mix of residential, retail and industrial properties.