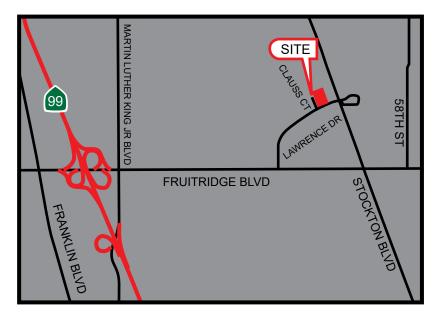

#### PROPERTY DETAILS:

Well located building off Stockton Blvd with good access to Fruitridge Blvd. Ease access to Hwy 99 with Hwy 50 minutes away. Surrounded by a good mix of residential, retail and industrial properties.